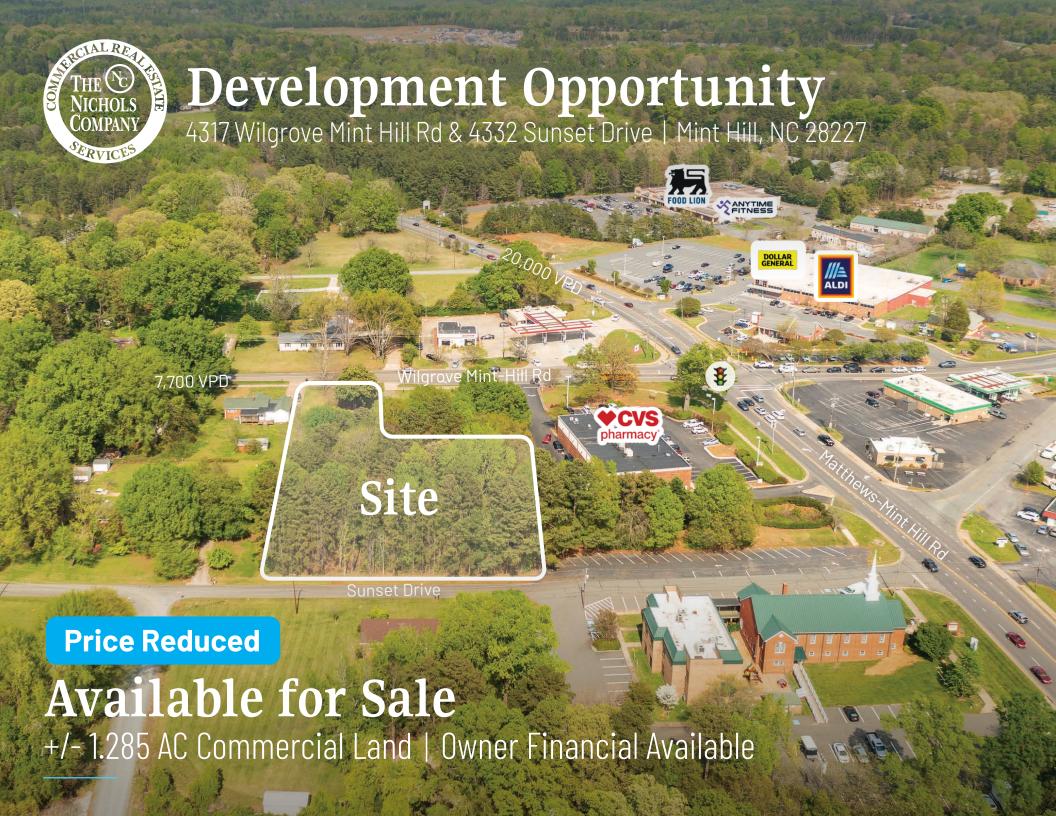

# Development Opportunity Available for Sale

+/- 1.285 AC development opportunity available in Charlotte, NC. Currently zoned as Residential, the land has been approved by the city for Commercial zoning and would be a great opportunity for retail or medical uses.

### **Property Details**

| Address               | 4317 Wilgrove Mint Hill Rd & 4332 Sunset Drive<br>Mint Hill, NC 28227                                                                                      |
|-----------------------|------------------------------------------------------------------------------------------------------------------------------------------------------------|
| Acreage               | +/- 1.285 AC Available for Sale                                                                                                                            |
| Use                   | Ideal for retail or medical                                                                                                                                |
| Zoning                | Residential, Commercial approved                                                                                                                           |
| Frontage              | Wilgrove Mint Hill Rd   100 FT<br>Sunset Drive   200 FT                                                                                                    |
| Utilities             | All utilities are to the site                                                                                                                              |
| Traffic Counts        | Wilgrove Mint Hill Rd   7,700 VPD                                                                                                                          |
| Sale Price            | \$800,000                                                                                                                                                  |
| Additional<br>Details | <b>Owner Financial Available</b> Potential to add +/- 0.416 AC to the assemblage, an additional 100 FT of frontage on Wilgrove Mint-Hill Rd (200 FT total) |