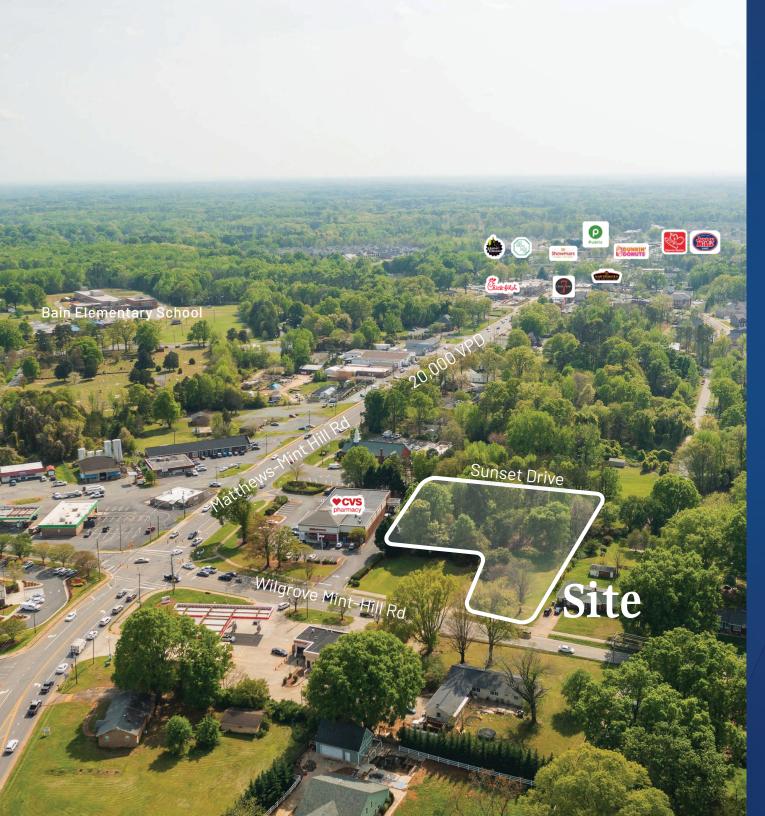

# Development Opportunity Available for Sale

+/- 1.285 AC development opportunity available in Charlotte, NC. Currently zoned as Residential, the land has been approved by the city for Commercial zoning and would be a great opportunity for retail or medical uses.

### **Property Details**

| Address               | 4317 Wilgrove Mint Hill Rd & 4332 Sunset Drive<br>Mint Hill, NC 28227                                                                                      |
|-----------------------|------------------------------------------------------------------------------------------------------------------------------------------------------------|
| Acreage               | +/- 1.285 AC Available for Sale                                                                                                                            |
| Use                   | Ideal for retail or medical                                                                                                                                |
| Zoning                | Residential, Commercial approved                                                                                                                           |
| Frontage              | Wilgrove Mint Hill Rd   100 FT<br>Sunset Drive   200 FT                                                                                                    |
| Utilities             | All utilities are to the site                                                                                                                              |
| Traffic Counts        | Wilgrove Mint Hill Rd   7,700 VPD                                                                                                                          |
| Sale Price            | \$800,000                                                                                                                                                  |
| Additional<br>Details | <b>Owner Financial Available</b> Potential to add +/- 0.416 AC to the assemblage, an additional 100 FT of frontage on Wilgrove Mint-Hill Rd (200 FT total) |