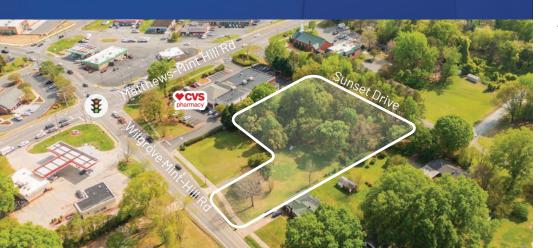

# Development Opportunity Available for Sale

+/- 1.285 AC development opportunity available in Charlotte, NC. Currently zoned as Residential, the land has been approved by the city for Commercial zoning and would be a great opportunity for retail or medical uses.

### **Property Details**

| Address               | 4317 Wilgrove Mint Hill Rd & 4332 Sunset Drive<br>Mint Hill, NC 28227                                                                                      |
|-----------------------|------------------------------------------------------------------------------------------------------------------------------------------------------------|
| Acreage               | +/- 1.285 AC Available for Sale                                                                                                                            |
| Use                   | Ideal for retail or medical                                                                                                                                |
| Zoning                | Residential, Commercial approved                                                                                                                           |
| Frontage              | Wilgrove Mint Hill Rd   100 FT<br>Sunset Drive   200 FT                                                                                                    |
| Utilities             | All utilities are to the site                                                                                                                              |
| Traffic Counts        | Wilgrove Mint Hill Rd   7,700 VPD                                                                                                                          |
| Sale Price            | \$800,000                                                                                                                                                  |
| Additional<br>Details | <b>Owner Financial Available</b> Potential to add +/- 0.416 AC to the assemblage, an additional 100 FT of frontage on Wilgrove Mint-Hill Rd (200 FT total) |