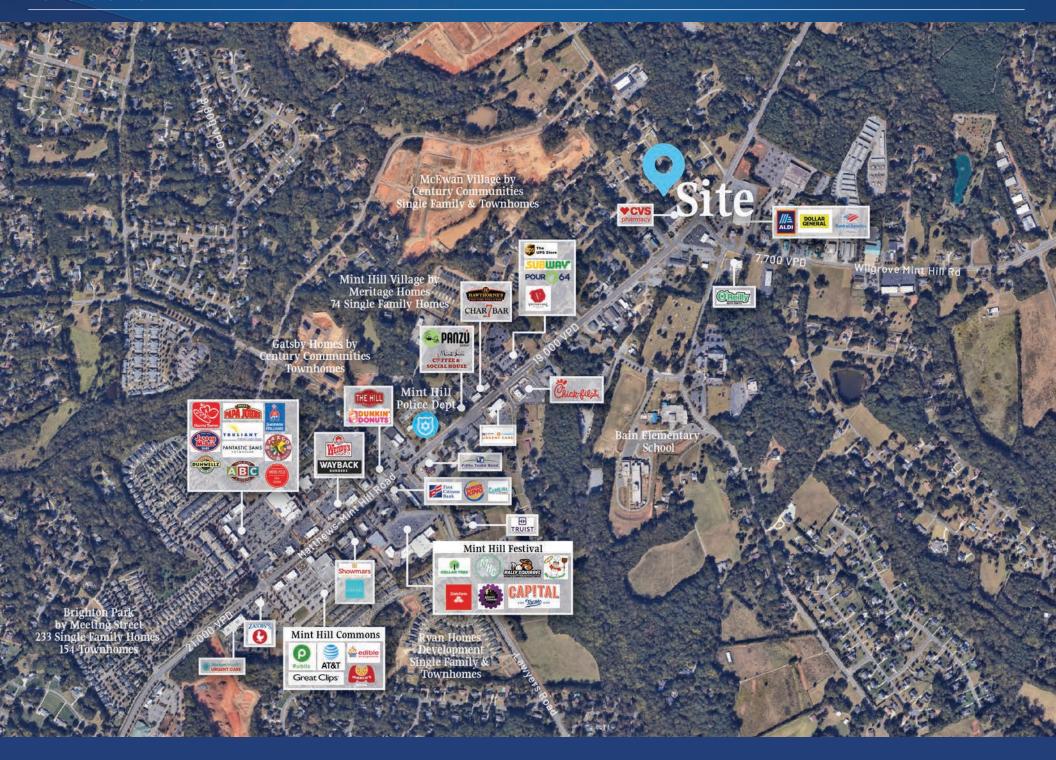

# Development Opportunity Available for Sale

+/- 1.285 AC development opportunity available in Charlotte, NC. Currently zoned as Residential, the land has been approved by the city for Commercial zoning and would be a great opportunity for retail or medical uses.

### **Property Details**

| Address               | 4317 Wilgrove Mint Hill Rd & 4332 Sunset Drive<br>Mint Hill, NC 28227                                                                                      |
|-----------------------|------------------------------------------------------------------------------------------------------------------------------------------------------------|
| Acreage               | +/- 1.285 AC Available for Sale                                                                                                                            |
| Use                   | Ideal for retail or medical                                                                                                                                |
| Zoning                | Residential, Commercial approved                                                                                                                           |
| Frontage              | Wilgrove Mint Hill Rd   100 FT<br>Sunset Drive   200 FT                                                                                                    |
| Utilities             | All utilities are to the site                                                                                                                              |
| Traffic Counts        | Wilgrove Mint Hill Rd   7,700 VPD                                                                                                                          |
| Sale Price            | \$800,000                                                                                                                                                  |
| Additional<br>Details | <b>Owner Financial Available</b> Potential to add +/- 0.416 AC to the assemblage, an additional 100 FT of frontage on Wilgrove Mint-Hill Rd (200 FT total) |

### Demographics

| RADIUS                  | 1 MILE    | 3 MILE    | 5 MILE    |
|-------------------------|-----------|-----------|-----------|
| 2022 Population         | 2,510     | 32,646    | 121,775   |
| Avg. Household Income   | \$105,383 | \$113,902 | \$100,047 |
| Median Household Income | \$78,711  | \$85,792  | \$74,227  |
| Households              | 978       | 11,540    | 44,650    |
| Daytime Employees       | 2,346     | 7,712     | 21,551    |