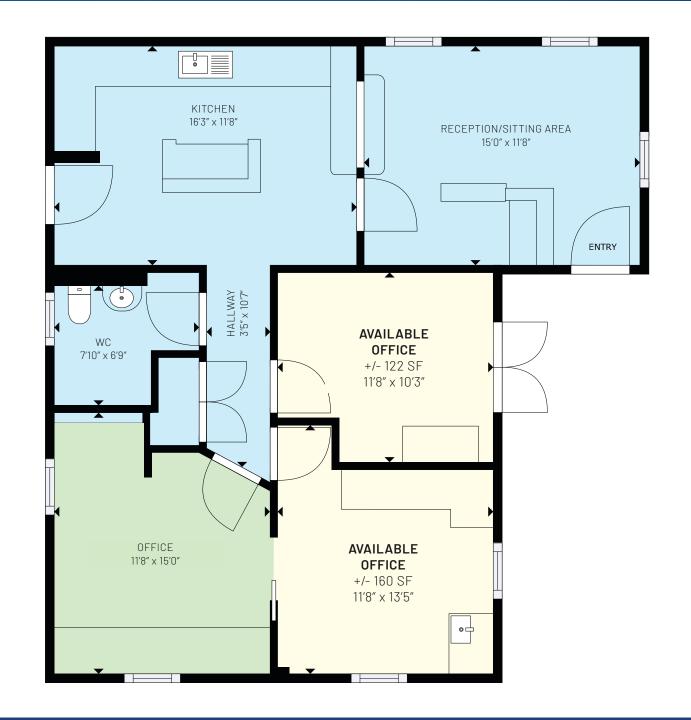

ark Rd.                       |  |  |  |
| Traffic Counts | Park Road   26,500 VPD                         |  |  |  |
| Lease Rate     | \$950/Month                                    |  |  |  |
| Lease Term     | 1 Year                                         |  |  |  |





#### Demographics

| RADIUS                  | 1 MILE    | 3 MILE    | 5 MILE    |
|-------------------------|-----------|-----------|-----------|
| 2024 Population         | 11,958    | 107,710   | 268,855   |
| Avg. Household Income   | \$147,400 | \$165,548 | \$147,101 |
| Median Household Income | \$104,335 | \$107,310 | \$97,209  |
| Households              | 6,601     | 48,442    | 127,226   |
| Daytime Employees       | 16,088    | 91,882    | 269,604   |

#### Available

+/- 122 SF Office +/- 160 SF Office





#### Interior Photos













and .





## Park Road Corridor Charlotte, NC

While this area has been referred to as Montford, Madison Park, and Park Road, the city does know one thing for sure: this is theneighborhood to visit if you're looking for good food and drinks (and even better shopping).

Back in the 1950s, Montford was primarily a residential area known for hosting the city's first open-air shopping center. Half a century later, folks still visit Montford for Park Road Shopping Center – but the neighborhood is now also known as one of Charlotte's go-to dining and nightlife destinations.





#### Northern View of Site







Contact for Details

Michelle L. Wellmon (704) 885-2774

michelle@thenicholscompany.com



Website www.TheNicholsCompany.com

**Phone** Office (704)