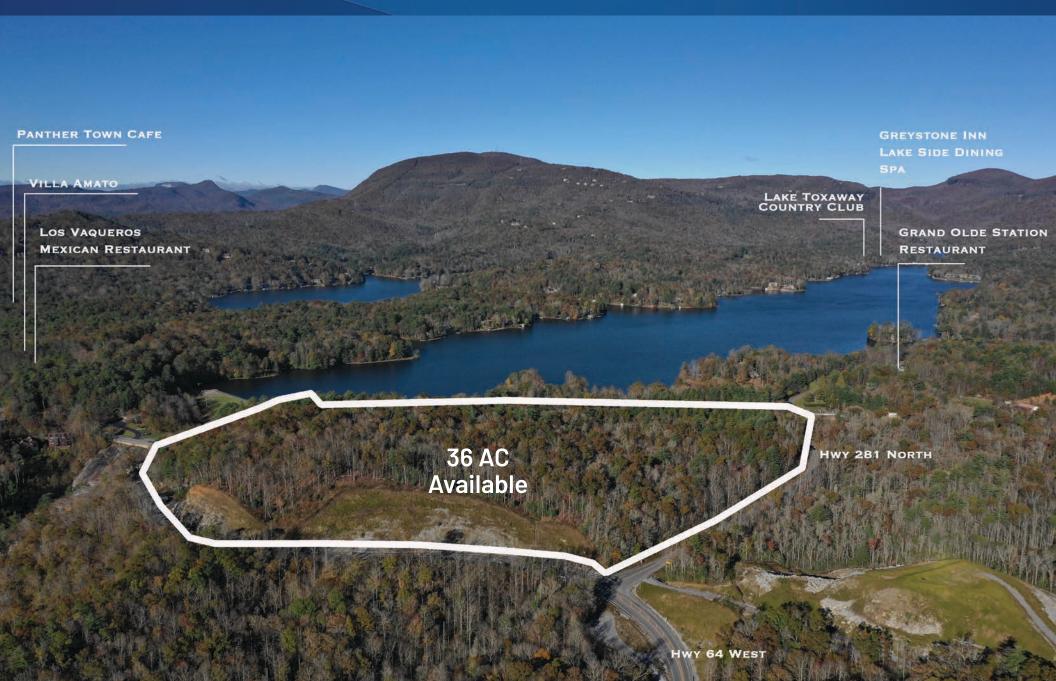

# Toxaway Land Lake Toxaway, North Carolina

**36 AC Available for Sale** 

#### Property Details

Address Lake Toxaway | North Carolina

County Transylvania County

Availability +/- 36 AC Available for Sale

Type Land

Sale Price \$9,500,000

The property, located within the Lake Toxaway Estates, offers the exceptional advantage of 6 boat slips, allowing easy access to the lake's serene waters. While the property itself is unrestricted and free from zoning limitations, the sellers have thoughtfully reserved the right to approve site planning and property use. This careful consideration aims to preserve the charm and private nature of the resort, ensuring that any development aligns with the overall ambiance of the area.

The property holds immense potential, whether as a spacious family compound, a thoughtfully designed single-family development, a vibrant retirement community, or an inviting hospitality resort with hotel amenities. The pinnacle of the property boasts breathtaking 360-degree views that capture the essence of the surrounding landscape. The lake is positioned at an elevation of 3,000 feet, it offers an elevated perspective, with the property reaching approximately 120 feet above the lake's surface at an elevation of 3,120 feet.