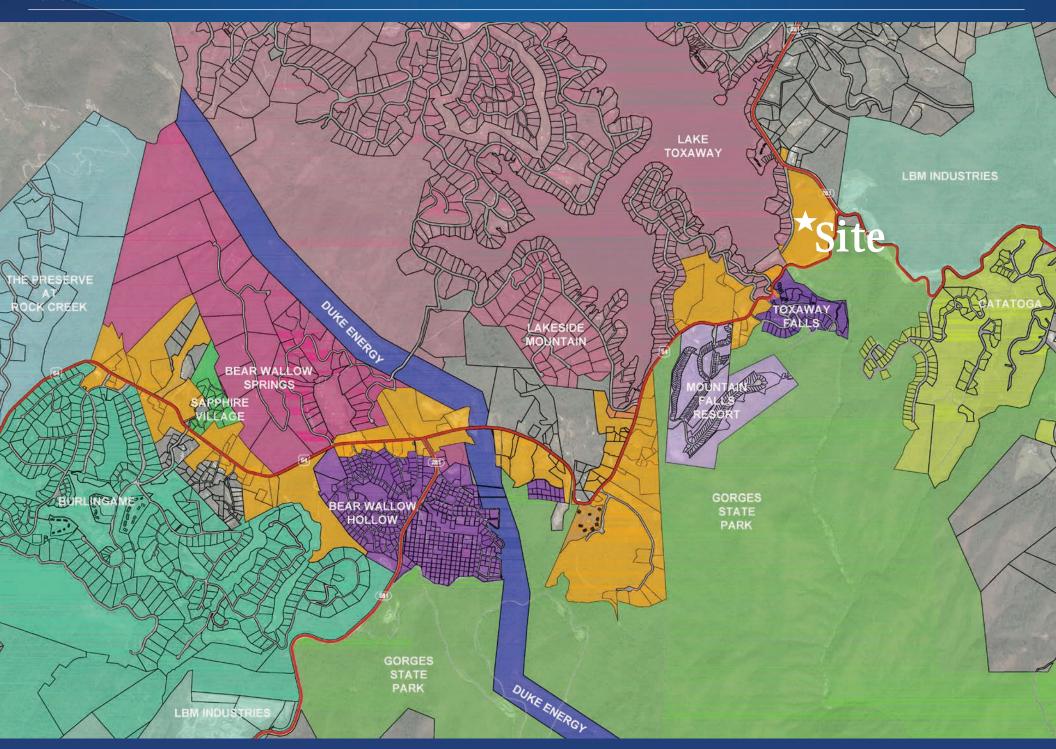

The property, located within the Lake Toxaway Estates, offers the exceptional advantage of 6 boat slips, allowing easy access to the lake's serene waters. While the property itself is unrestricted and free from zoning limitations, the sellers have thoughtfully reserved the right to approve site planning and property use. This careful consideration aims to preserve the charm and private nature of the resort, ensuring that any development aligns with the overall ambiance of the area.

With its prime location and breathtaking surroundings, this property within Lake Toxaway Estates presents a unique opportunity to create a remarkable residential or hospitality retreat that harmonizes with the natural splendor of the area.