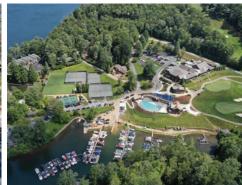

## Lake Toxaway

#### North Carolina

Lake Toxaway is a haven of limitless possibilities. Majestic mountains and scenic forests invite exploration, while activities like golf, tennis, croquet, hiking, skiing, boating, and fishing cater to every interest. At its heart lies the largest private lake in North Carolina, a captivating centerpiece that anchors this remarkable community. Lake Toxaway is a well-kept secret of Western North Carolina, where treasures abound as abundant and subtle as nature itself.

For generations, families have been drawn to the allure of this inviting natural setting. Rolling mountains, a pristine freshwater lake, meandering rivers, and lush old-growth forests create a backdrop that captivates adventure seekers, outdoor enthusiasts, and anyone seeking a chance to play in nature's playground. The rustic paradise of Lake Toxaway is a place where cherished memories are made.

The property, located within the Lake Toxaway Estates, offers the exceptional advantage of 6 boat slips, allowing easy access to the lake's serene waters. While the property itself is unrestricted and free from zoning limitations, the sellers have thoughtfully reserved the right to approve site planning and property use. This careful consideration aims to preserve the charm and private nature of the resort, ensuring that any development aligns with the overall ambiance of the area.