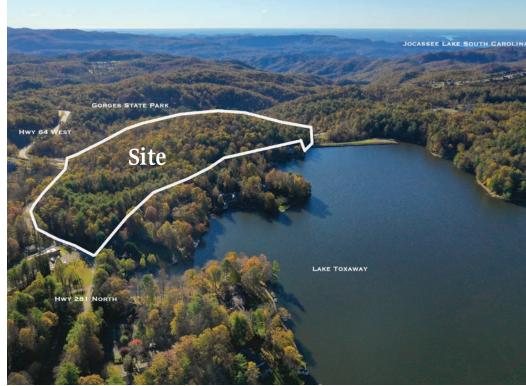

# Toxaway Land Lake Toxaway, North Carolina

**36 AC Available for Sale** 

The property, located within the Lake Toxaway Estates, offers the exceptional advantage of 6 boat slips, allowing easy access to the lake's serene waters. While the property itself is unrestricted and free from zoning limitations, the sellers have thoughtfully reserved the right to approve site planning and property use. This careful consideration aims to preserve the charm and private nature of the resort, ensuring that any development aligns with the overall ambiance of the area.

The property holds immense potential, whether as a spacious family compound, a thoughtfully designed single-family development, a vibrant retirement community, or an inviting hospitality resort with hotel amenities. The pinnacle of the property boasts breathtaking 360-degree views that capture the essence of the surrounding landscape. The lake is positioned at an elevation of 3,000 feet, it offers an elevated perspective, with the property reaching approximately 120 feet above the lake's surface at an elevation of 3,120 feet.

Gazing towards the south, you will be treated to panoramic views that encompass Lake Jocassee and the twinkling lights of Greenville, South Carolina. In the opposite direction, the majestic Lake Toxaway Mountain, reaching nearly 5,000 feet in elevation, graces the northern horizon. This remarkable topography accentuates the allure of the property and complements the tranquil beauty of the Lake Toxaway region.