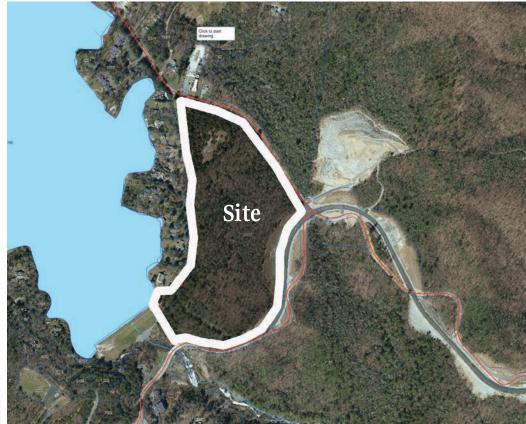

The property, located within the Lake Toxaway Estates, offers the exceptional advantage of 6 boat slips, allowing easy access to the lake's serene waters. While the property itself is unrestricted and free from zoning limitations, the sellers have thoughtfully reserved the right to approve site planning and property use. This careful consideration aims to preserve the charm and private nature of the resort, ensuring that any development aligns with the overall ambiance of the area.

The property holds immense potential, whether as a spacious family compound, a thoughtfully designed single-family development, a vibrant retirement community, or an inviting hospitality resort with hotel amenities. The pinnacle of the property boasts breathtaking 360-degree views that capture the essence of the surrounding landscape. The lake is positioned at an elevation of 3,000 feet, it offers an elevated perspective, with the property reaching approximately 120 feet above the lake's surface at an elevation of 3,120 feet.