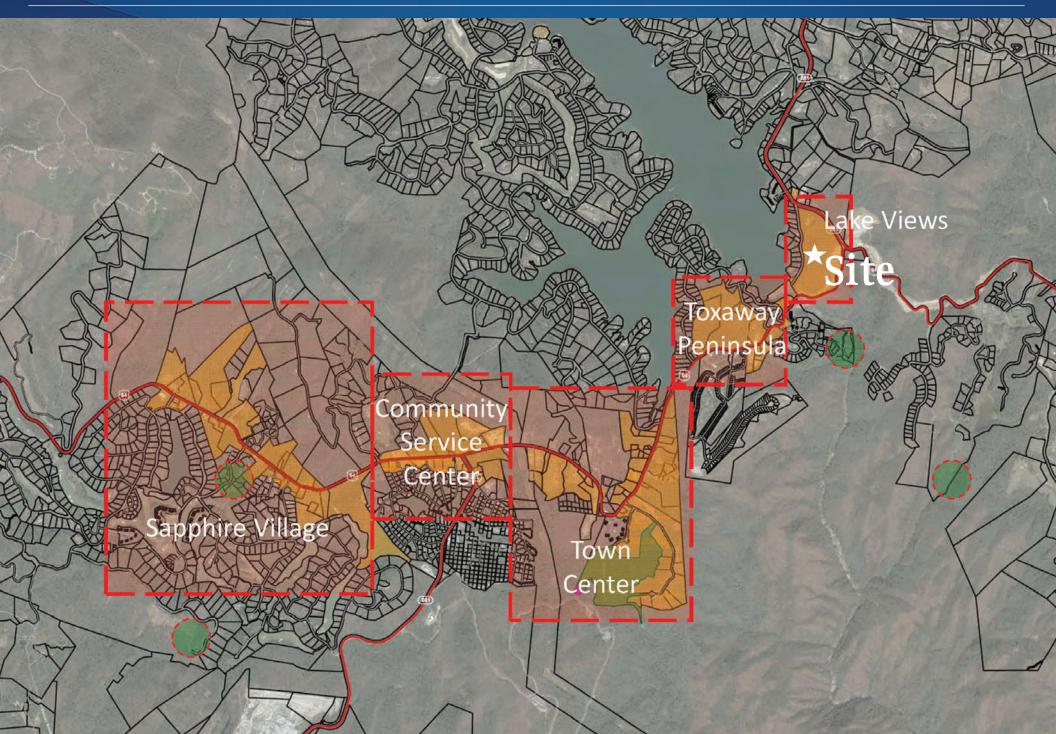

The property, located within the Lake Toxaway Estates, offers the exceptional advantage of 6 boat slips, allowing easy access to the lake's serene waters. While the property itself is unrestricted and free from zoning limitations, the sellers have thoughtfully reserved the right to approve site planning and property use. This careful consideration aims to preserve the charm and private nature of the resort, ensuring that any development aligns with the overall ambiance of the area.

With its prime location and breathtaking surroundings, this property within Lake Toxaway Estates presents a unique opportunity to create a remarkable residential or hospitality retreat that harmonizes with the natural splendor of the area.