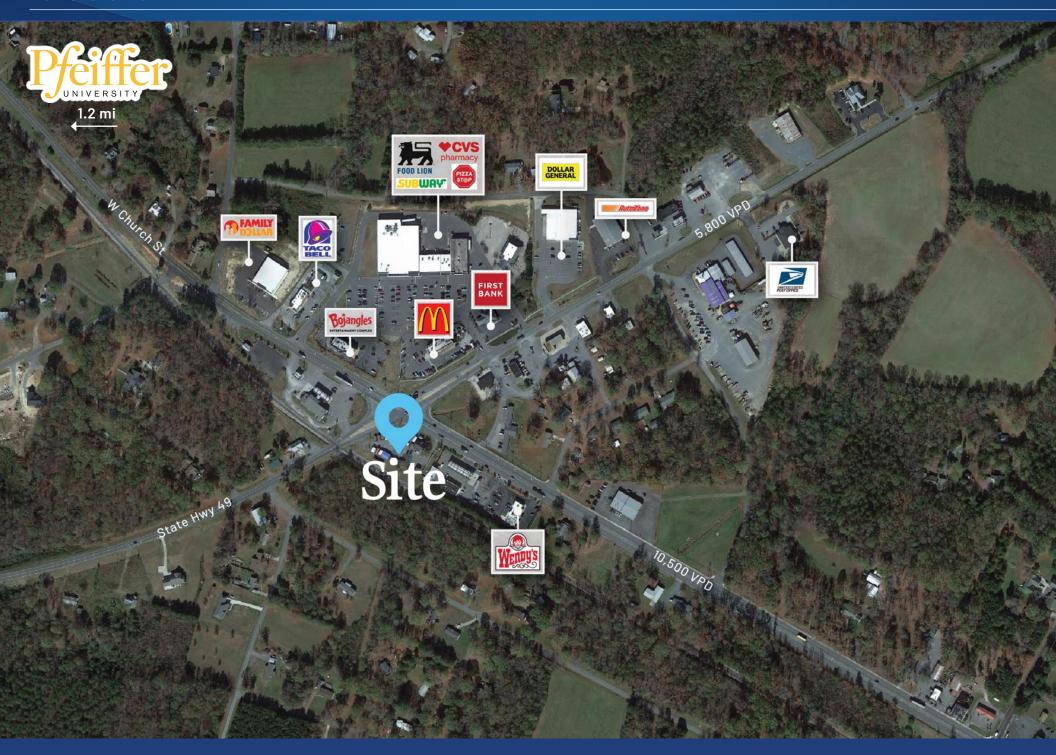

# 321 W Church Street Land Available for Sale

Located conveniently on the intersection of Highway 52 and Highway 49 directly next to the Norfolk Southern rail line, this 0.64 AC parcel is an ideal redevelopment opportunity in close proximity to Pheiffer University (1.2 miles).

## Property Details

| Address        | 321 W Church Street   Richfield, NC 28137 |  |
|----------------|-------------------------------------------|--|
| Acreage        | +/- 0.64 AC Available for Sale            |  |
| Property Type  | Land                                      |  |
| Parcel ID      | 662201286768                              |  |
| Zoning         | Н-В                                       |  |
| Traffic Counts | W Church St   10,500 VPD                  |  |
| Sale Price     | Call for Pricing                          |  |