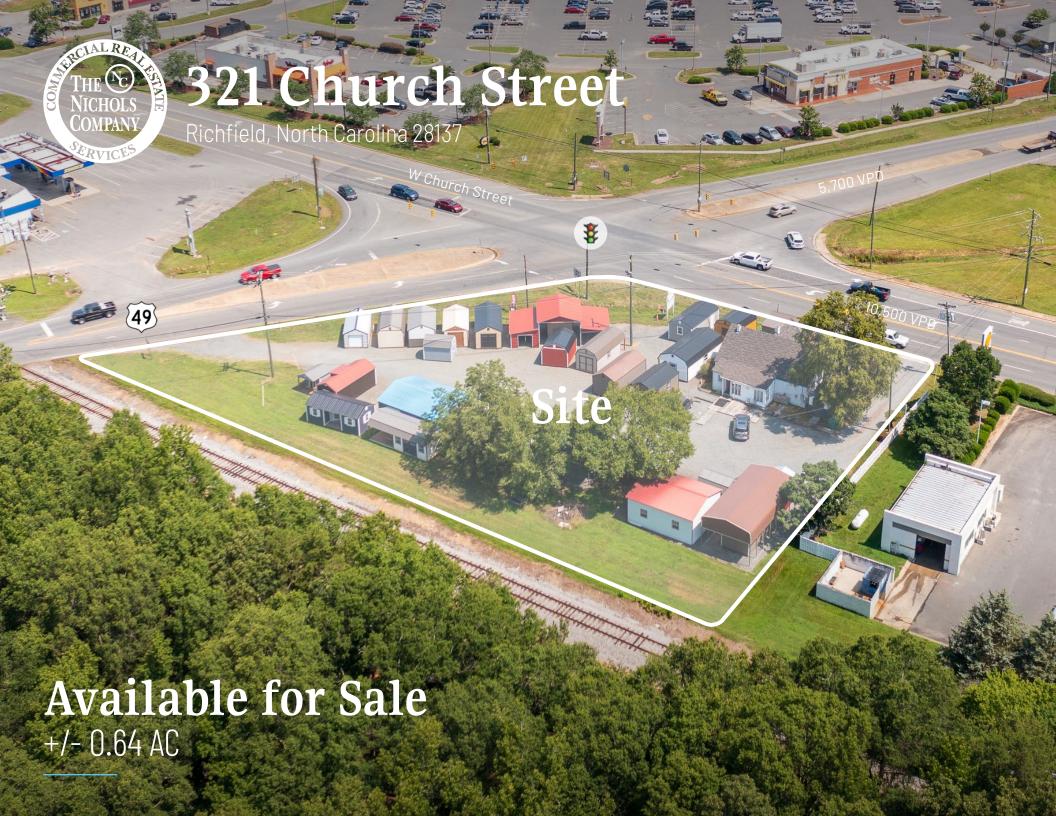

# 321 W Church Street Land Available for Sale

Located conveniently on the intersection of Highway 52 and Highway 49 directly next to the Norfolk Southern rail line, this 0.64 AC parcel is an ideal redevelopment opportunity in close proximity to Pheiffer University (1.2 miles).

## Property Details

| Address        | 321 W Church Street   Richfield, NC 28137 |  |
|----------------|-------------------------------------------|--|
| Acreage        | +/- 0.64 AC Available for Sale            |  |
| Property Type  | Land                                      |  |
| Parcel ID      | 662201286768                              |  |
| Zoning         | Н-В                                       |  |
| Traffic Counts | W Church St   10,500 VPD                  |  |
| Sale Price     | Call for Pricing                          |  |