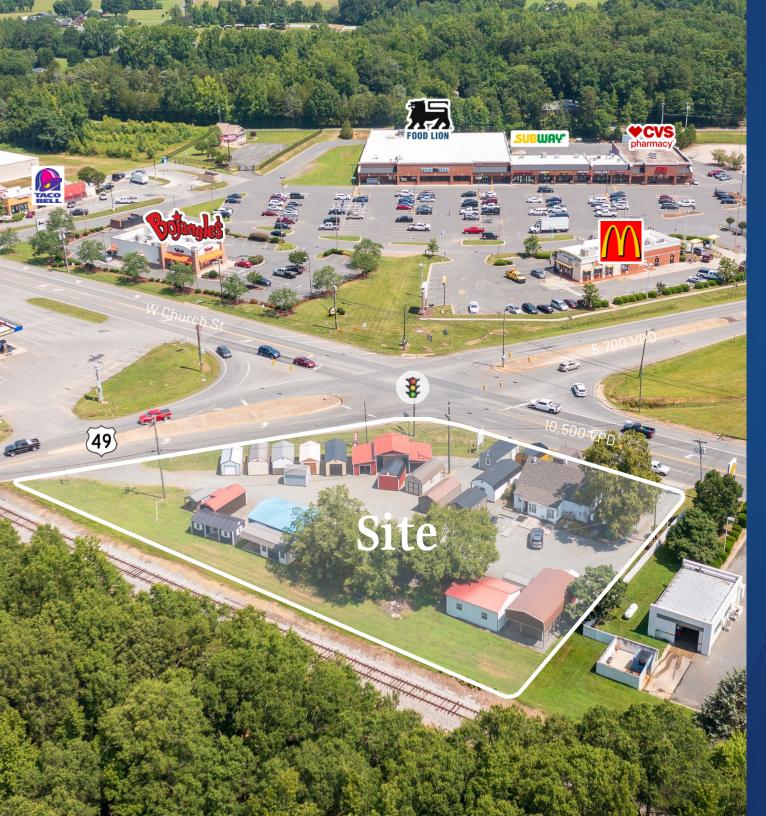

# 321 W Church Street Land Available for Sale

Located conveniently on the intersection of Highway 52 and Highway 49 directly next to the Norfolk Southern rail line, this 0.64 AC parcel is an ideal redevelopment opportunity in close proximity to Pheiffer University (1.2 miles).

## Property Details

| Address        | 321 W Church Street   Richfield, NC 28137 |  |
|----------------|-------------------------------------------|--|
| Acreage        | +/- 0.64 AC Available for Sale            |  |
| Property Type  | Land                                      |  |
| Parcel ID      | 662201286768                              |  |
| Zoning         | Н-В                                       |  |
| Traffic Counts | W Church St   10,500 VPD                  |  |
| Sale Price     | Call for Pricing                          |  |