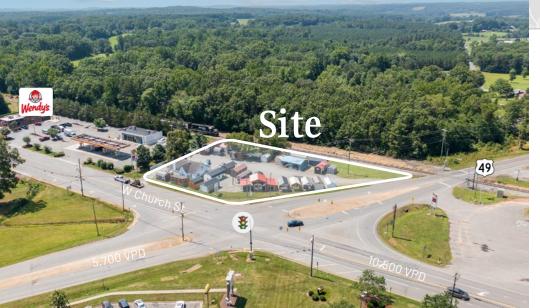

# 321 W Church Street Land Available for Sale

Located conveniently on the intersection of Highway 52 and Highway 49 directly next to the Norfolk Southern rail line, this 0.64 AC parcel is an ideal redevelopment opportunity in close proximity to Pheiffer University (1.2 miles).

## Property Details

| Address        | 321 W Church Street   Richfield, NC 28137 |  |
|----------------|-------------------------------------------|--|
| Acreage        | +/- 0.64 AC Available for Sale            |  |
| Property Type  | Land                                      |  |
| Parcel ID      | 662201286768                              |  |
| Zoning         | Н-В                                       |  |
| Traffic Counts | W Church St   10,500 VPD                  |  |
| Sale Price     | Call for Pricing                          |  |