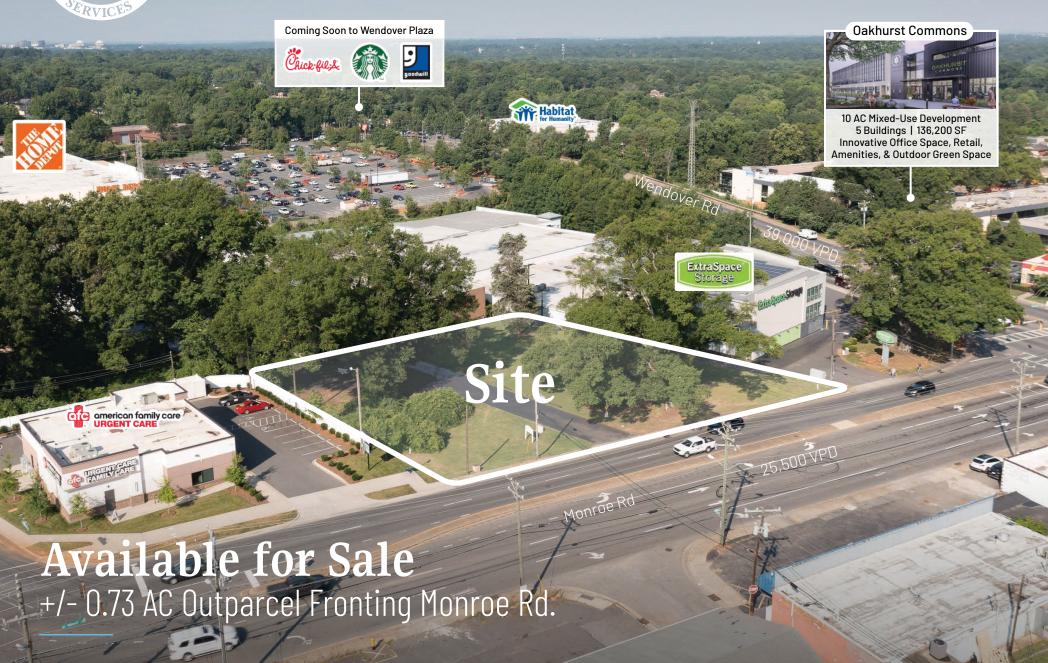

# 4110 Monroe Road Outparcel Available for Sale

The Nichols Company is pleased to offer this +/-0.73 acre outparcel for sale near the intersection of Monroe Rd and N. Wendover Rd, nestled within one of Charlotte's thriving neighborhoods. This property offers excellent potential for investors and developers seeking to make a notable contribution to the area's growth. With its strategic location in a high-traffic zone, the lot ensures maximum visibility and exposure.

#### **Property Details**

| Address                   | 4110 Monroe Rd   Charlotte, NC 28205                                         |  |  |
|---------------------------|------------------------------------------------------------------------------|--|--|
| Availability              | +/- 0.73 AC Outparcel Available for Sale                                     |  |  |
| Property Type             | Land                                                                         |  |  |
| Parcel ID                 | 15904608                                                                     |  |  |
| Zoning                    | ML-2                                                                         |  |  |
| Frontage                  | +/- 196 FT on Monroe Rd                                                      |  |  |
| Traffic Counts            | N. Wendover Rd.   39,000 VPD<br>Monroe Rd.   25,500 VPD                      |  |  |
| Additional<br>Information | Located in high growth corridor of Monroe Rd<br>Cross access from McAlway Rd |  |  |
| Sale Price                | \$1,500,000                                                                  |  |  |