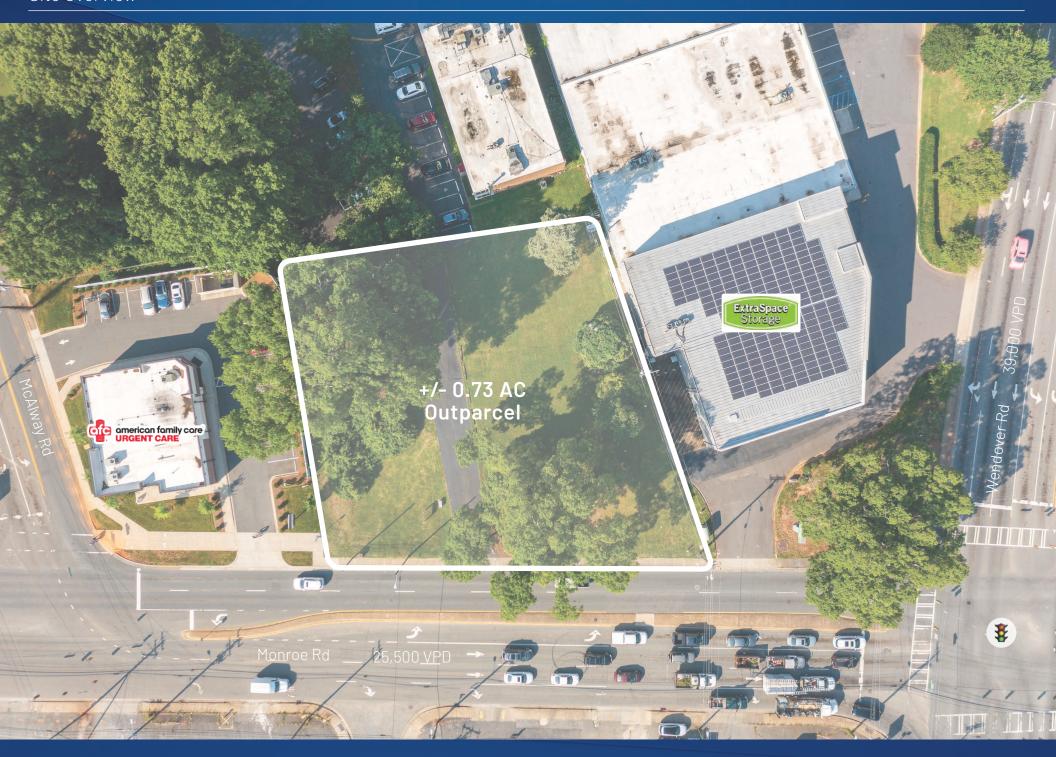

# 4110 Monroe Road Outparcel Available for Sale

The Nichols Company is pleased to offer this +/-0.73 acre outparcel for sale near the intersection of Monroe Rd and N. Wendover Rd, nestled within one of Charlotte's thriving neighborhoods. This property offers excellent potential for investors and developers seeking to make a notable contribution to the area's growth. With its strategic location in a high-traffic zone, the lot ensures maximum visibility and exposure.

#### **Property Details**

| Address                   | 4110 Monroe Rd   Charlotte, NC 28205                                         |  |  |
|---------------------------|------------------------------------------------------------------------------|--|--|
| Availability              | +/- 0.73 AC Outparcel Available for Sale                                     |  |  |
| Property Type             | Land                                                                         |  |  |
| Parcel ID                 | 15904608                                                                     |  |  |
| Zoning                    | ML-2                                                                         |  |  |
| Frontage                  | +/- 196 FT on Monroe Rd                                                      |  |  |
| Traffic Counts            | N. Wendover Rd.   39,000 VPD<br>Monroe Rd.   25,500 VPD                      |  |  |
| Additional<br>Information | Located in high growth corridor of Monroe Rd<br>Cross access from McAlway Rd |  |  |
| Sale Price                | \$1,500,000                                                                  |  |  |