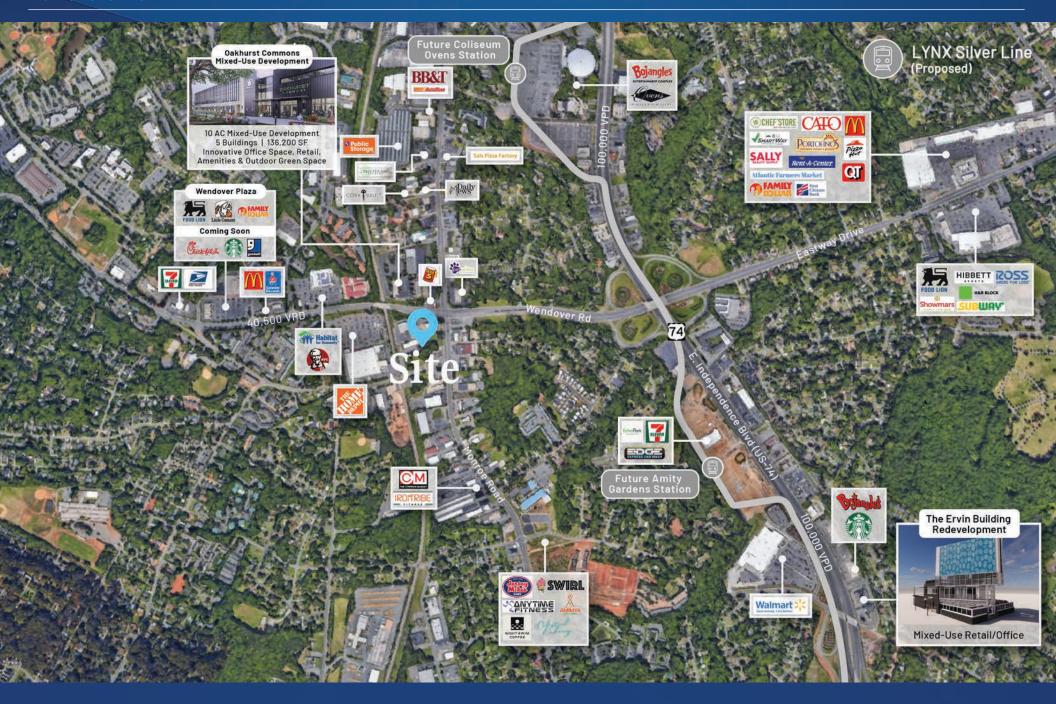

# 4110 Monroe Road Outparcel Available for Sale

The Nichols Company is pleased to offer this +/-0.73 acre outparcel for sale near the intersection of Monroe Rd and N. Wendover Rd, nestled within one of Charlotte's thriving neighborhoods. This property offers excellent potential for investors and developers seeking to make a notable contribution to the area's growth. With its strategic location in a high-traffic zone, the lot ensures maximum visibility and exposure.

#### **Property Details**

| Address                   | 4110 Monroe Rd   Charlotte, NC 28205                                         |  |  |
|---------------------------|------------------------------------------------------------------------------|--|--|
| Availability              | +/- 0.73 AC Outparcel Available for Sale                                     |  |  |
| Property Type             | Land                                                                         |  |  |
| Parcel ID                 | 15904608                                                                     |  |  |
| Zoning                    | ML-2                                                                         |  |  |
| Frontage                  | +/- 196 FT on Monroe Rd                                                      |  |  |
| Traffic Counts            | N. Wendover Rd.   39,000 VPD<br>Monroe Rd.   25,500 VPD                      |  |  |
| Additional<br>Information | Located in high growth corridor of Monroe Rd<br>Cross access from McAlway Rd |  |  |
| Sale Price                | \$1,500,000                                                                  |  |  |

### Oakhurst Charlotte, NC

Located just minutes from Center-City, is one of Charlotte's most quaint and quintessential communities – Oakhurst. Established more than a century ago as a blue-collar neighborhood, Oakhurst of late has experienced a renaissance as young professionals have flocked to its tree-lined streets with new construction and renovations. This blending of the old and new has enhanced the charm of the community, as well as adds to its desirability and popularity.

Oakhurst's unique blend of the old and new is evident with the plethora of shopping, dining, and entertainment venues it offers. From grabbing a slice at Sal's Pizza Factory or a home brew at Vaulted Oak Brewing to catching a hockey game at the historic Bojangles Coliseum (opened in 1955) to creating a work of art at Claywork's Gallery & Workshop, Oakhurst has it all – and within walking distance. Recent city improvements – wider sidewalks and landscape beautification along Monroe Road – not only add to the aesthetics of the streetscape but weaves the connectivity and walkability of the neighborhood as it begins its next century of community.

#### **Nearby Tenants & Attractions**

Sals Pizza Factory

#### Market Overview