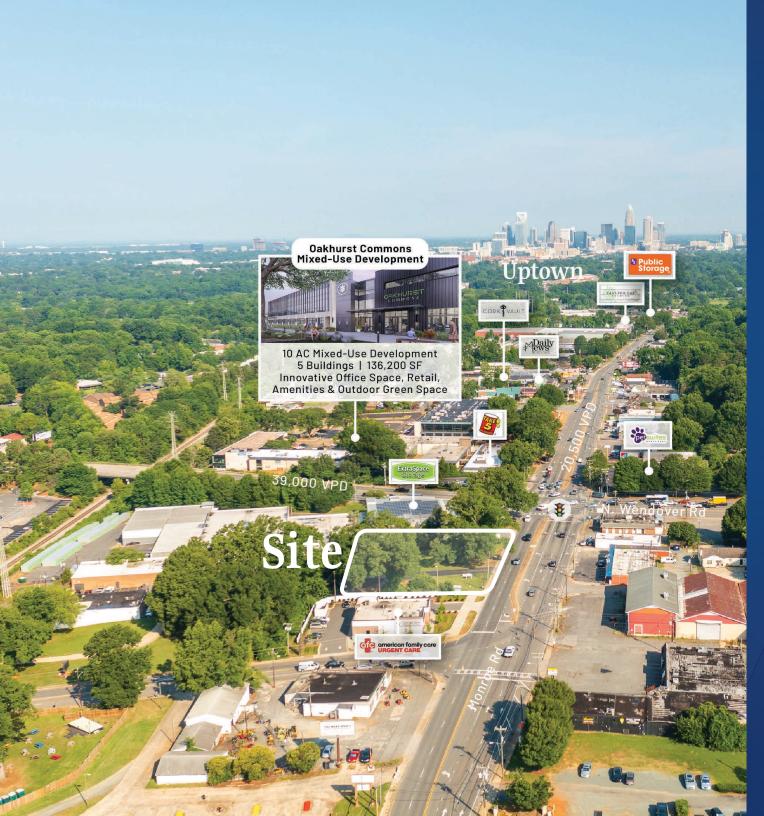

# 4110 Monroe Road Outparcel Available for Sale

The Nichols Company is pleased to offer this +/-0.73 acre outparcel for sale near the intersection of Monroe Rd and N. Wendover Rd, nestled within one of Charlotte's thriving neighborhoods. This property offers excellent potential for investors and developers seeking to make a notable contribution to the area's growth. With its strategic location in a high-traffic zone, the lot ensures maximum visibility and exposure.

#### **Property Details**

| Address                   | 4110 Monroe Rd   Charlotte, NC 28205                                         |  |  |
|---------------------------|------------------------------------------------------------------------------|--|--|
| Availability              | +/- 0.73 AC Outparcel Available for Sale                                     |  |  |
| Property Type             | Land                                                                         |  |  |
| Parcel ID                 | 15904608                                                                     |  |  |
| Zoning                    | ML-2                                                                         |  |  |
| Frontage                  | +/- 196 FT on Monroe Rd                                                      |  |  |
| Traffic Counts            | N. Wendover Rd.   39,000 VPD<br>Monroe Rd.   25,500 VPD                      |  |  |
| Additional<br>Information | Located in high growth corridor of Monroe Rd<br>Cross access from McAlway Rd |  |  |
| Sale Price                | \$1,500,000                                                                  |  |  |

### Oakhurst Charlotte, NC

Located just minutes from Center-City, is one of Charlotte's most quaint and quintessential communities – Oakhurst. Established more than a century ago as a blue-collar neighborhood, Oakhurst of late has experienced a renaissance as young professionals have flocked to its tree-lined streets with new construction and renovations. This blending of the old and new has enhanced the charm of the community, as well as adds to its desirability and popularity.

Oakhurst's unique blend of the old and new is evident with the plethora of shopping, dining, and entertainment venues it offers. From grabbing a slice at Sal's Pizza Factory or a home brew at Vaulted Oak Brewing to catching a hockey game at the historic Bojangles Coliseum (opened in 1955) to creating a work of art at Claywork's Gallery & Workshop, Oakhurst has it all – and within walking distance. Recent city improvements – wider sidewalks and landscape beautification along Monroe Road – not only add to the aesthetics of the streetscape but weaves the connectivity and walkability of the neighborhood as it begins its next century of community.