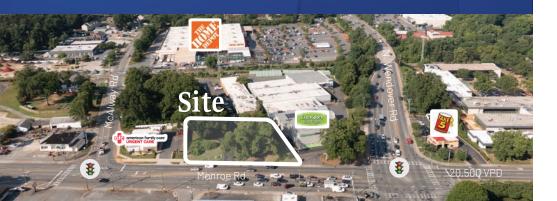

# 4110 Monroe Road Outparcel Available for Sale

The Nichols Company is pleased to offer this +/-0.73 acre outparcel for sale near the intersection of Monroe Rd and N. Wendover Rd, nestled within one of Charlotte's thriving neighborhoods. This property offers excellent potential for investors and developers seeking to make a notable contribution to the area's growth. With its strategic location in a high-traffic zone, the lot ensures maximum visibility and exposure.

#### **Property Details**

| Address                   | 4110 Monroe Rd   Charlotte, NC 28205                                         |  |  |
|---------------------------|------------------------------------------------------------------------------|--|--|
| Availability              | +/- 0.73 AC Outparcel Available for Sale                                     |  |  |
| Property Type             | Land                                                                         |  |  |
| Parcel ID                 | 15904608                                                                     |  |  |
| Zoning                    | ML-2                                                                         |  |  |
| Frontage                  | +/- 196 FT on Monroe Rd                                                      |  |  |
| Traffic Counts            | N. Wendover Rd.   39,000 VPD<br>Monroe Rd.   25,500 VPD                      |  |  |
| Additional<br>Information | Located in high growth corridor of Monroe Rd<br>Cross access from McAlway Rd |  |  |
| Sale Price                | \$1,500,000                                                                  |  |  |