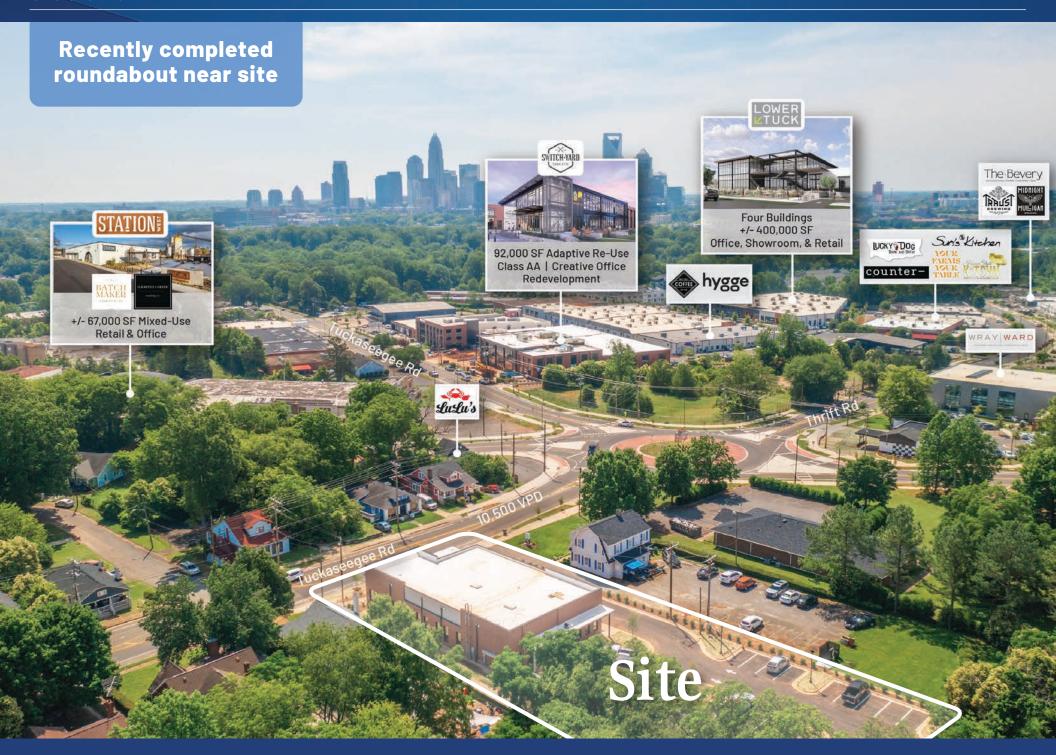

# 2427 Tuckaseegee Road Available for Lease

Urban core office for lease in the growing FreeMoreWest neighborhood. This new construction building is owner-occupied and offers +/- 2,564 SF available for an office teant. Located on Tuckaseegee Road, the property is near planned and under construction developments, including Lower Tuck, Station West, and Switch Yard.

## A rich, dynamic history with a prospective future in FreeMoreWest

Be a part of it.

Walking Distance to Major Mixed-Use Developments

Local Ownership

Nearby Popular
Restaurants and Breweries

High Visibility