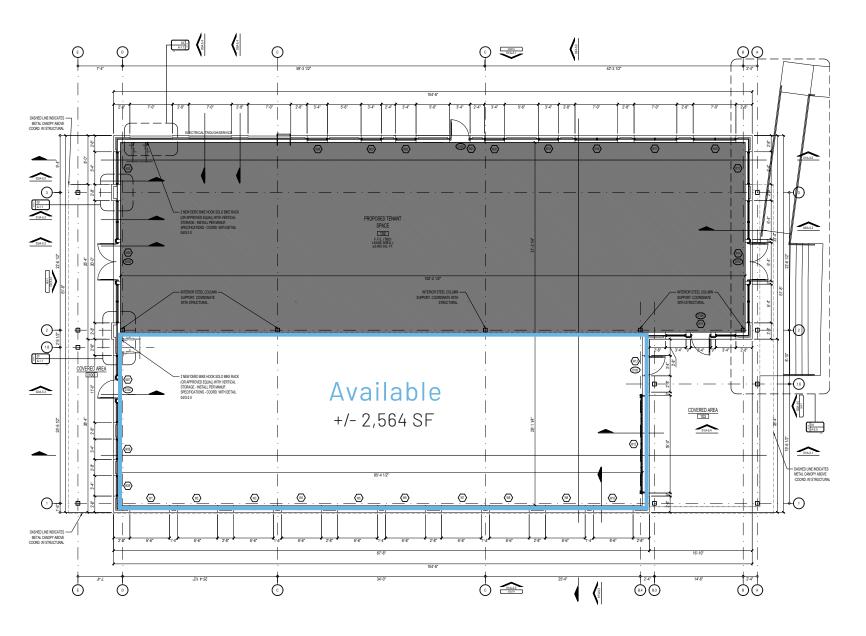

## Available

Urban Core Office +/- 2,564 SF

#### **Property Details**

| Address        | 2427 Tuckaseegee Road   Charlotte, NC 28208 |  |  |
|----------------|---------------------------------------------|--|--|
| Availability   | +/- 2,564 SF Urban Core Office Available    |  |  |
| GLA            | +/- 5,969 SF                                |  |  |
| Delivery       | Cold Dark Shell                             |  |  |
| Zoning         | NS (Neighborhood Service District)          |  |  |
| Frontage       | 117 FT on Tuckaseegee Road                  |  |  |
| Parking        | 28 parking spaces on site                   |  |  |
| Traffic Counts | Tuckaseegee Rd   10,500 VPD                 |  |  |
| Lease Rate     | Call for Leasing Details                    |  |  |