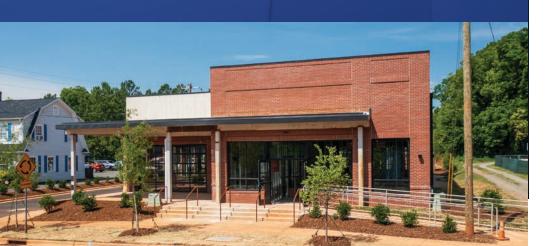

# 2427 Tuckaseegee Road Available for Lease

Urban core office for lease in the growing FreeMoreWest neighborhood. This new construction building is owner-occupied and offers +/- 2,564 SF available for an office teant. Located on Tuckaseegee Road, the property is near planned and under construction developments, including Lower Tuck, Station West, and Switch Yard.

#### **Property Details**

| Address        | 2427 Tuckaseegee Road   Charlotte, NC 28208 |  |  |
|----------------|---------------------------------------------|--|--|
| Availability   | +/- 2,564 SF Urban Core Office Available    |  |  |
| GLA            | +/- 5,969 SF                                |  |  |
| Delivery       | Cold Dark Shell                             |  |  |
| Zoning         | NS (Neighborhood Service District)          |  |  |
| Frontage       | 117 FT on Tuckaseegee Road                  |  |  |
| Parking        | 28 parking spaces on site                   |  |  |
| Traffic Counts | Tuckaseegee Rd   10,500 VPD                 |  |  |
| Lease Rate     | Call for Leasing Details                    |  |  |