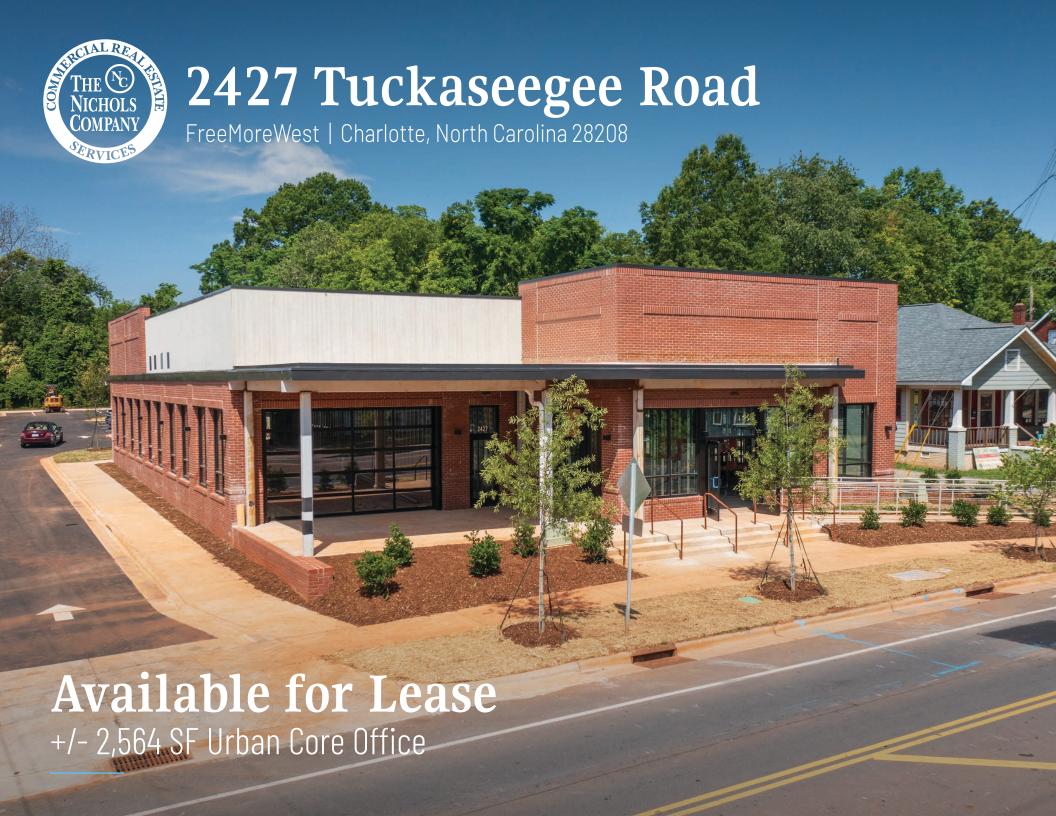

# 2427 Tuckaseegee Road Available for Lease

Urban core office for lease in the growing FreeMoreWest neighborhood. This new construction building is owner-occupied and offers +/- 2,564 SF available for an office teant. Located on Tuckaseegee Road, the property is near planned and under construction developments, including Lower Tuck, Station West, and Switch Yard.

#### **Property Details**

| Address        | 2427 Tuckaseegee Road   Charlotte, NC 28208 |  |  |
|----------------|---------------------------------------------|--|--|
| Availability   | +/- 2,564 SF Urban Core Office Available    |  |  |
| GLA            | +/- 5,969 SF                                |  |  |
| Delivery       | Cold Dark Shell                             |  |  |
| Zoning         | NS (Neighborhood Service District)          |  |  |
| Frontage       | 117 FT on Tuckaseegee Road                  |  |  |
| Parking        | 28 parking spaces on site                   |  |  |
| Traffic Counts | Tuckaseegee Rd   10,500 VPD                 |  |  |
| Lease Rate     | Call for Leasing Details                    |  |  |