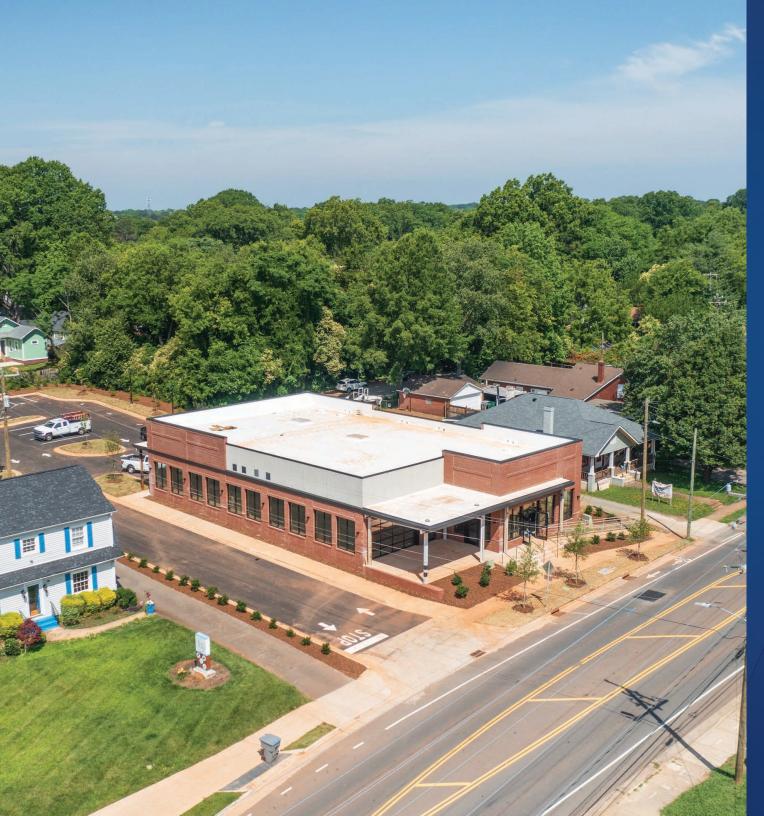

# 2427 Tuckaseegee Road Available for Lease

Urban core office for lease in the growing FreeMoreWest neighborhood. This new construction building is owner-occupied and offers +/- 2,564 SF available for an office teant. Located on Tuckaseegee Road, the property is near planned and under construction developments, including Lower Tuck, Station West, and Switch Yard.

#### **Property Details**

| Address        | 2427 Tuckaseegee Road   Charlotte, NC 28208 |  |  |
|----------------|---------------------------------------------|--|--|
| Availability   | +/- 2,564 SF Urban Core Office Available    |  |  |
| GLA            | +/- 5,969 SF                                |  |  |
| Delivery       | Cold Dark Shell                             |  |  |
| Zoning         | NS (Neighborhood Service District)          |  |  |
| Frontage       | 117 FT on Tuckaseegee Road                  |  |  |
| Parking        | 28 parking spaces on site                   |  |  |
| Traffic Counts | Tuckaseegee Rd   10,500 VPD                 |  |  |
| Lease Rate     | Call for Leasing Details                    |  |  |

## Available

Urban Core Office +/- 2,564 SF