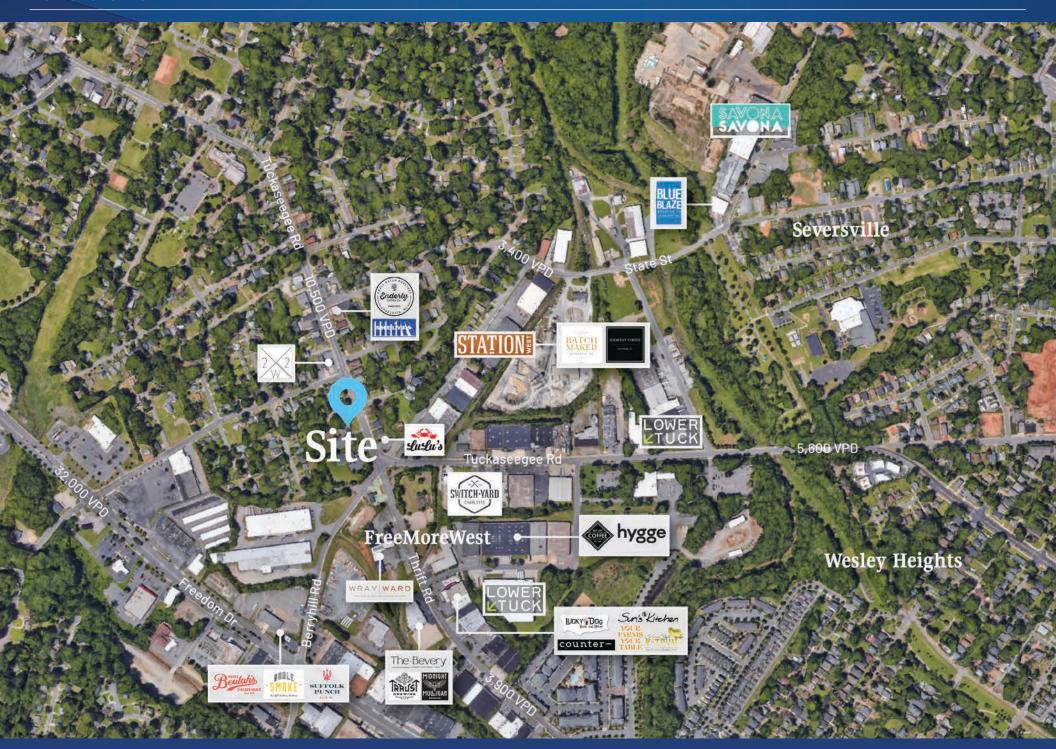

# 2427 Tuckaseegee Road Available for Lease

Urban core office for lease in the growing FreeMoreWest neighborhood. This new construction building is owner-occupied and offers +/- 2,564 SF available for an office teant. Located on Tuckaseegee Road, the property is near planned and under construction developments, including Lower Tuck, Station West, and Switch Yard.

## A rich, dynamic history with a prospective future in FreeMoreWest

Be a part of it.

Walking Distance to Major Mixed-Use Developments

Local Ownership

Nearby Popular
Restaurants and Breweries

High Visibility