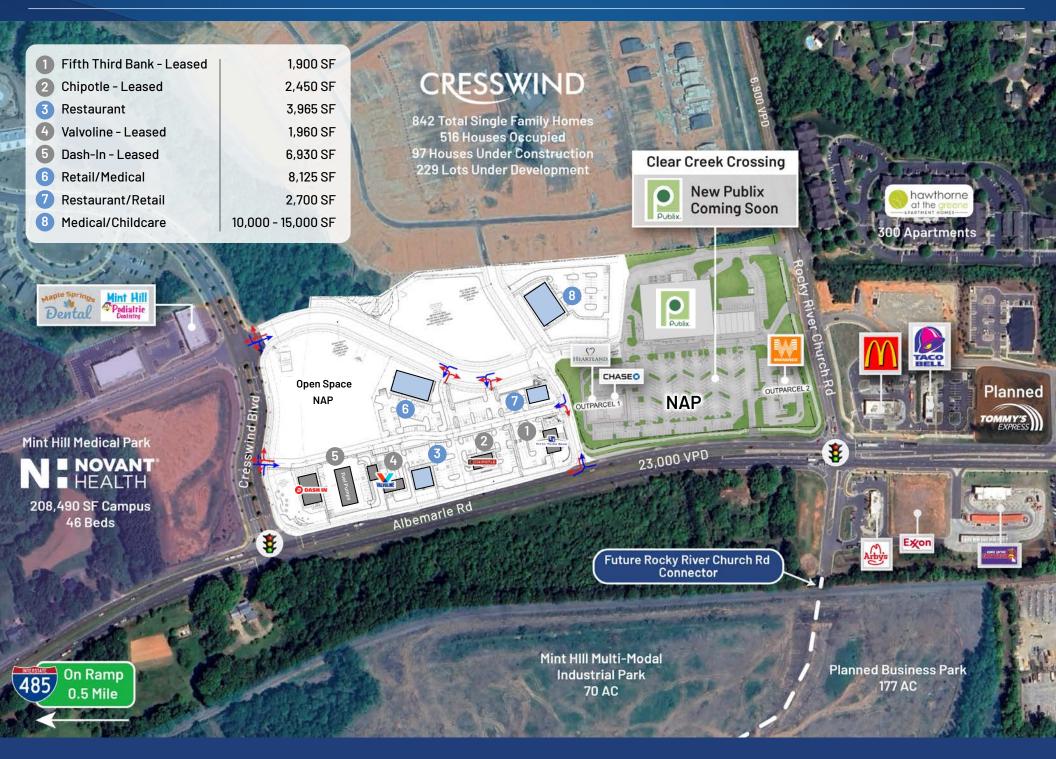

## Available for Ground Lease or Build to Suit

Ground lease and build-to-suit opportunities on Albemarle Road adjacent to the under constructed Publix Grocery-anchored shopping center, Clear Creek Crossing. Right off I-485, the center has excellent access, high visibility and boasts a signalized corner, enhancing its prominence at the intersection of Albemarle Rd. and Cresswind Blvd. The site is surrounded by planned and under construction new development, including 850 single family homes at Cresswind Charlotte, a 70 AC Industrial Park, and 177 AC planned Business Park. This is a great opportunity for restaurants, retail, medical, and service uses in an excellent location.

## Site Overview