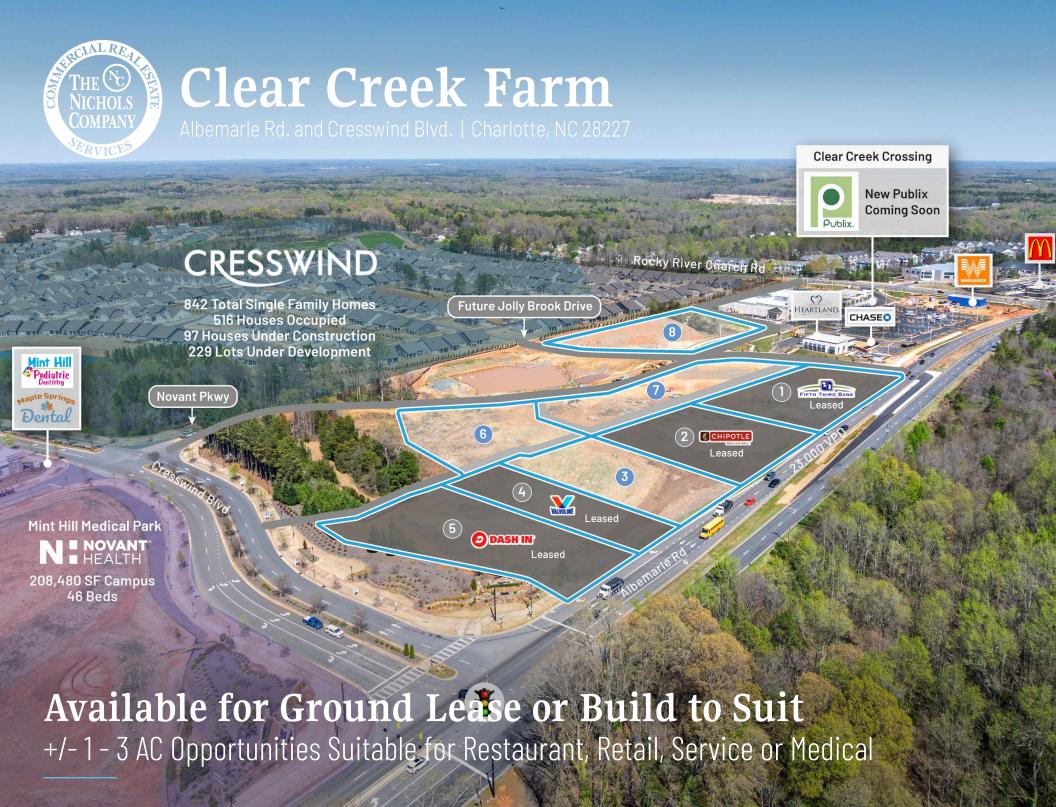

# Clear Creek Farm

## Available for Ground Lease or Build to Suit

Ground lease and build-to-suit opportunities on Albemarle Road adjacent to the under constructed Publix Grocery-anchored shopping center, Clear Creek Crossing. Right off I-485, the center has excellent access, high visibility and boasts a signalized corner, enhancing its prominence at the intersection of Albemarle Rd. and Cresswind Blvd. The site is surrounded by planned and under construction new development, including 850 single family homes at Cresswind Charlotte, a 70 AC Industrial Park, and 177 AC planned Business Park. This is a great opportunity for restaurants, retail, medical, and service uses in an excellent location.

### Property Details

| Address        | Albemarle Road & Cresswind Bo<br>Charlotte, NC 28227                                                   | pulevard |  |
|----------------|--------------------------------------------------------------------------------------------------------|----------|--|
| Availability   | +/- 1 -3 AC Available for Ground<br>Single Tenant and Future Multi-                                    |          |  |
| Use            | Restaurant, Retail, Service or Medical                                                                 |          |  |
| Parking        | Abundant parking                                                                                       |          |  |
| Access         | Signalized intersections at Albemarle Rd. & Cresswind Blvd. and Albemarle Rd. & Rocky River Church Rd. |          |  |
| Delivery       | Q4 2025                                                                                                |          |  |
| Traffic Counts | Albemarle Road   23,000 VPD                                                                            |          |  |
| Lease Rate     | Call for Leasing Details                                                                               |          |  |