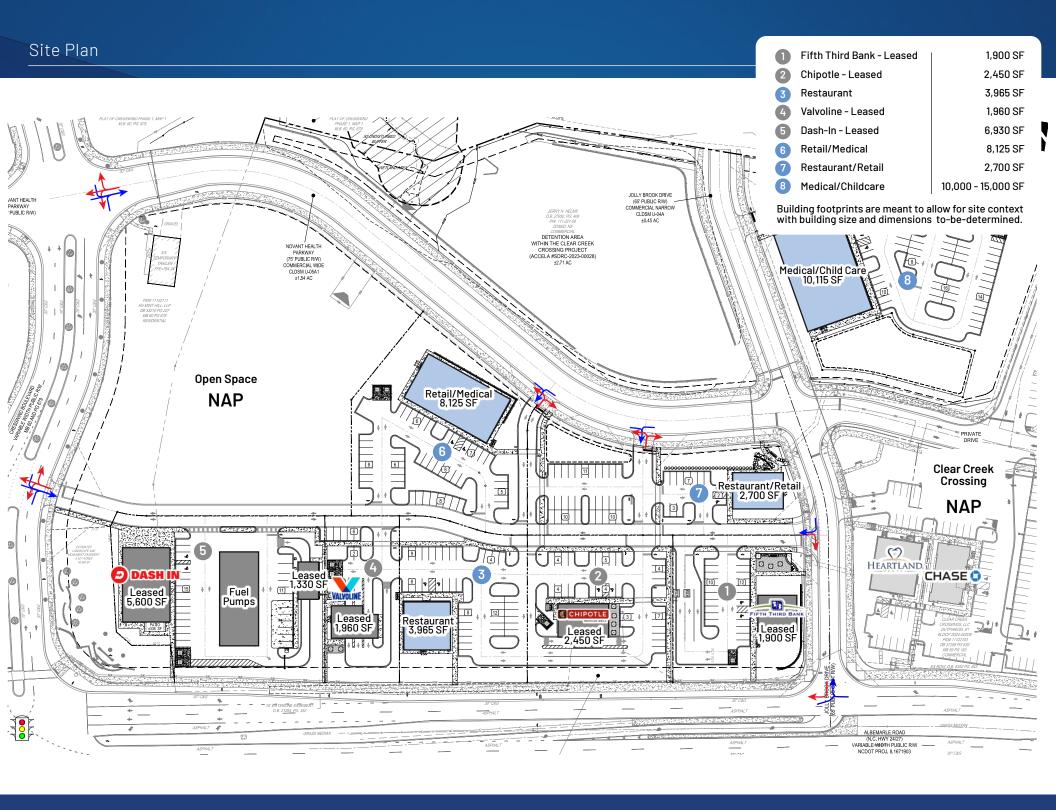

## Available for Ground Lease or Build to Suit

Ground lease and build-to-suit opportunities on Albemarle Road adjacent to the under constructed Publix Grocery-anchored shopping center, Clear Creek Crossing. Right off I-485, the center has excellent access, high visibility and boasts a signalized corner, enhancing its prominence at the intersection of Albemarle Rd. and Cresswind Blvd. The site is surrounded by planned and under construction new development, including 850 single family homes at Cresswind Charlotte, a 70 AC Industrial Park, and 177 AC planned Business Park. This is a great opportunity for restaurants, retail, medical, and service uses in an excellent location.

### Property Details

| Address        | Albemarle Road & Cresswind Bo<br>Charlotte, NC 28227                                                   | pulevard |  |
|----------------|--------------------------------------------------------------------------------------------------------|----------|--|
| Availability   | +/- 1 -3 AC Available for Ground<br>Single Tenant and Future Multi-                                    |          |  |
| Use            | Restaurant, Retail, Service or Medical                                                                 |          |  |
| Parking        | Abundant parking                                                                                       |          |  |
| Access         | Signalized intersections at Albemarle Rd. & Cresswind Blvd. and Albemarle Rd. & Rocky River Church Rd. |          |  |
| Delivery       | Q4 2025                                                                                                |          |  |
| Traffic Counts | Albemarle Road   23,000 VPD                                                                            |          |  |
| Lease Rate     | Call for Leasing Details                                                                               |          |  |

## Site Overview