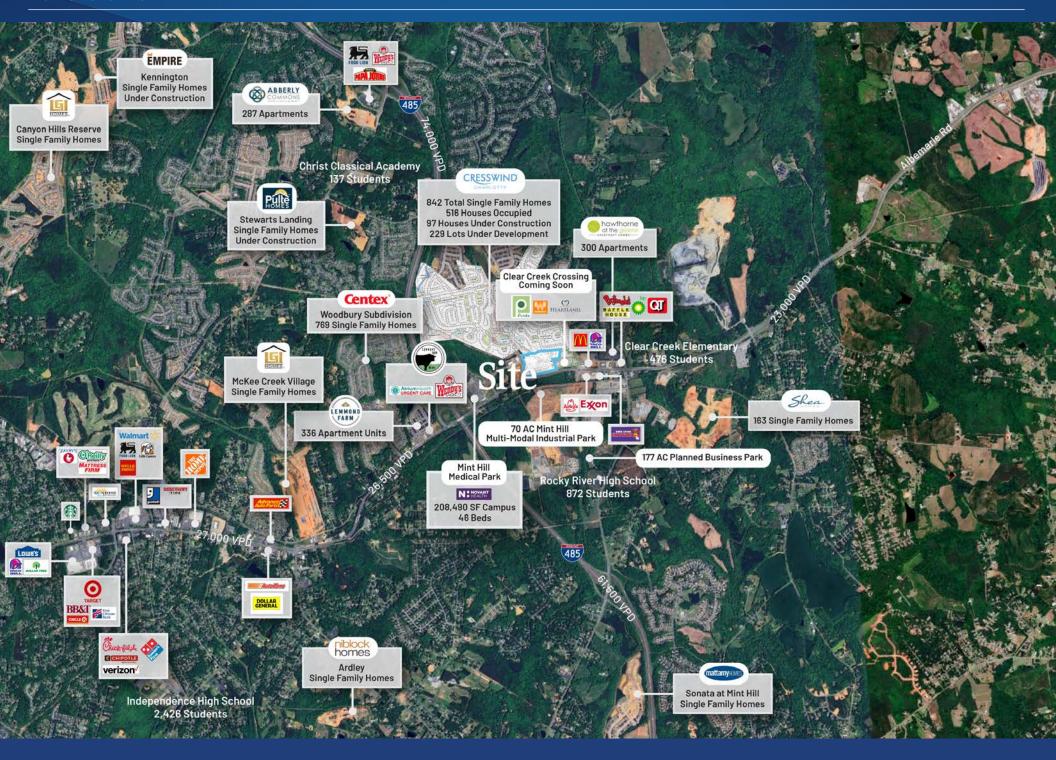

## Available for Ground Lease or Build to Suit

Ground lease and build-to-suit opportunities on Albemarle Road adjacent to the under constructed Publix Grocery-anchored shopping center, Clear Creek Crossing. Right off I-485, the center has excellent access, high visibility and boasts a signalized corner, enhancing its prominence at the intersection of Albemarle Rd. and Cresswind Blvd. The site is surrounded by planned and under construction new development, including 850 single family homes at Cresswind Charlotte, a 70 AC Industrial Park, and 177 AC planned Business Park. This is a great opportunity for restaurants, retail, medical, and service uses in an excellent location.

## Site Overview