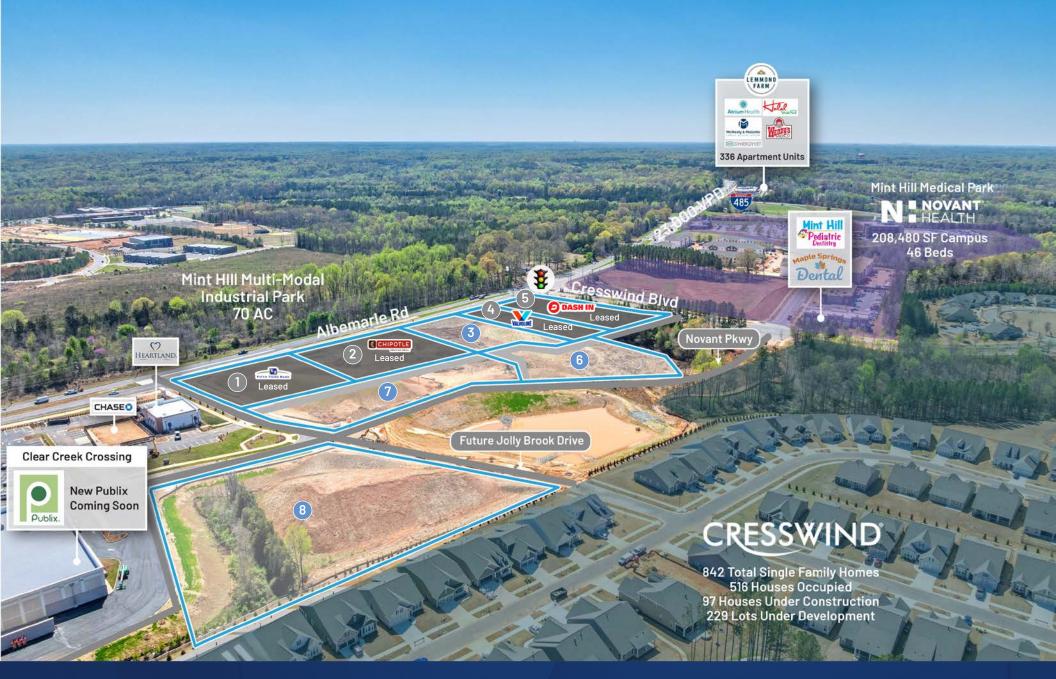

## Available for Ground Lease or Build to Suit

Ground lease and build-to-suit opportunities on Albemarle Road adjacent to the under constructed Publix Grocery-anchored shopping center, Clear Creek Crossing. Right off I-485, the center has excellent access, high visibility and boasts a signalized corner, enhancing its prominence at the intersection of Albemarle Rd. and Cresswind Blvd. The site is surrounded by planned and under construction new development, including 850 single family homes at Cresswind Charlotte, a 70 AC Industrial Park, and 177 AC planned Business Park. This is a great opportunity for restaurants, retail, medical, and service uses in an excellent location.

## Site Overview