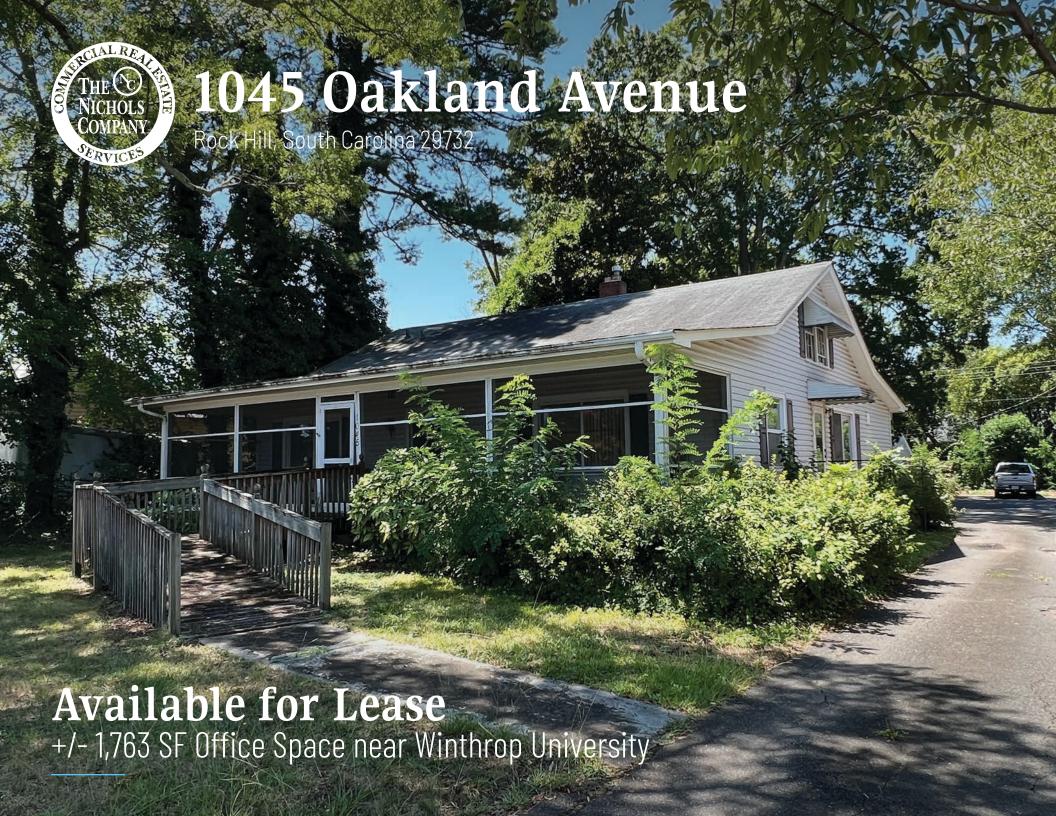

## 1045 Oakland Avenue Available for Lease

Ideal office space, perfectly situated adjacent to the Winthrop University campus. This beautiful commercial property offers a unique opportunity to immerse yourself in a thriving academic and business community, making it an ideal location for your professional endeavors. Situated within walking distance of Winthrop University, you'll be in the heart of an intellectually charged environment, surrounded by vibrant campus life, newly developed retail shops, and a wonderful variety of restaurants.

### Property Details

| Address        | 1045 Oakland Avenue   Rock H     | ill, SC 29732 |  |
|----------------|----------------------------------|---------------|--|
| Availability   | +/- 1,763 SF Office Space Availa | ble for Lease |  |
| Acreage        | +/- 0.33 AC                      |               |  |
| Parking        | On-site parking                  |               |  |
| Zoning         | C-2                              |               |  |
| Traffic Counts | Cherry Rd   28,000 VPD           |               |  |
| Lease Rate     | Call for Leasing Details         |               |  |