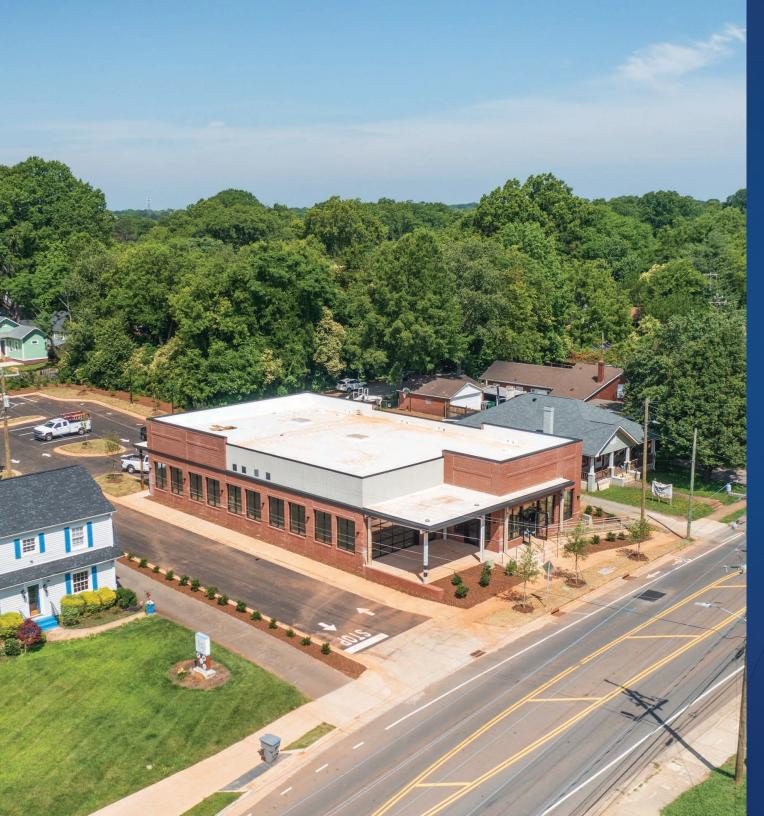

# 2427 Tuckaseegee Road Available for Lease

Urban core office for lease in the growing FreeMoreWest neighborhood. This new construction building is owner-occupied and offers +/- 2,564 SF available for an office teant. Located on Tuckaseegee Road, the property is near planned and under construction developments, including Lower Tuck, Station West, and Switch Yard.

#### **Property Details**

| Address        | 2427 Tuckaseegee Road   Charlotte, NC 28208                                        |  |  |  |
|----------------|------------------------------------------------------------------------------------|--|--|--|
| Availability   | +/- 2,564 SF Urban Core Office Available<br>Space can be demised for smaller users |  |  |  |
| GLA            | +/- 5,969 SF                                                                       |  |  |  |
| Delivery       | Cold Dark Shell                                                                    |  |  |  |
| Zoning         | NS (Neighborhood Service District)                                                 |  |  |  |
| Frontage       | 117 FT on Tuckaseegee Road                                                         |  |  |  |
| Parking        | 28 parking spaces on site                                                          |  |  |  |
| Traffic Counts | Tuckaseegee Rd   10,500 VPD                                                        |  |  |  |
| Lease Rate     | Call for Leasing Details                                                           |  |  |  |

## Available

Urban Core Office +/- 2,564 SF

\*Space can be demised for smaller users