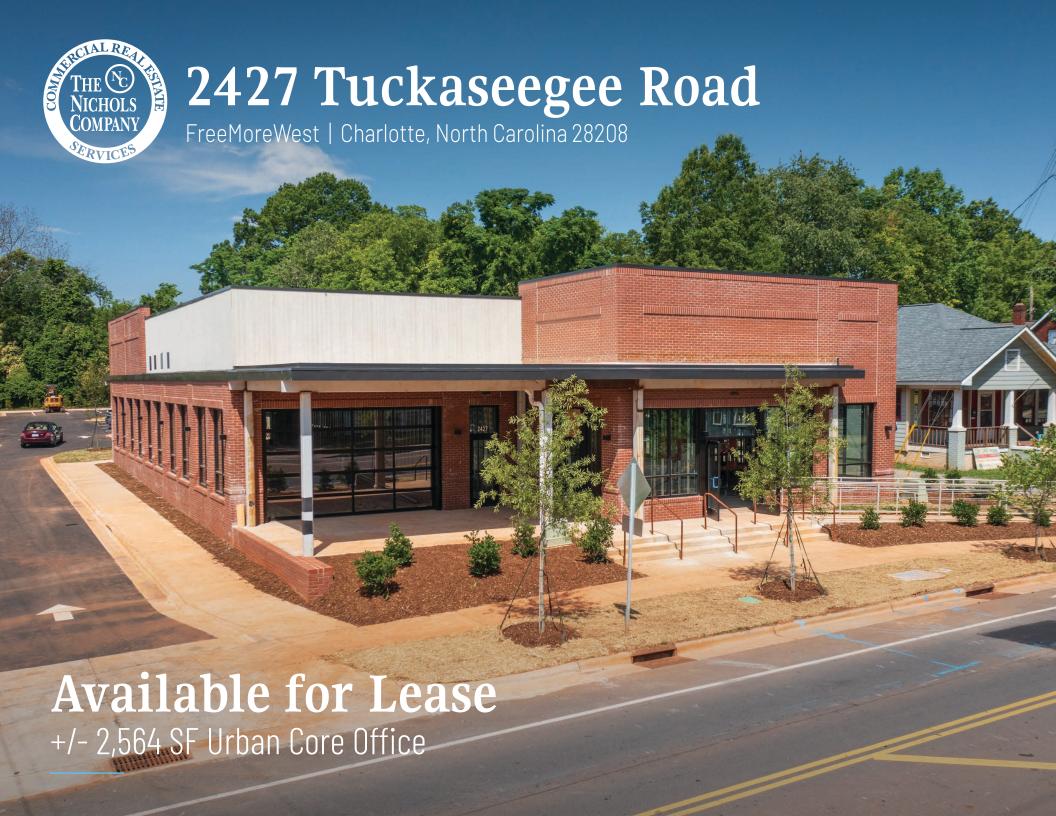

# 2427 Tuckaseegee Road Available for Lease

Urban core office for lease in the growing FreeMoreWest neighborhood. This new construction building is owner-occupied and offers +/- 2,564 SF available for an office teant. Located on Tuckaseegee Road, the property is near planned and under construction developments, including Lower Tuck, Station West, and Switch Yard.

#### **Property Details**

| Address        | 2427 Tuckaseegee Road   Charlotte, NC 28208                                        |  |  |  |
|----------------|------------------------------------------------------------------------------------|--|--|--|
| Availability   | +/- 2,564 SF Urban Core Office Available<br>Space can be demised for smaller users |  |  |  |
| GLA            | +/- 5,969 SF                                                                       |  |  |  |
| Delivery       | Cold Dark Shell                                                                    |  |  |  |
| Zoning         | NS (Neighborhood Service District)                                                 |  |  |  |
| Frontage       | 117 FT on Tuckaseegee Road                                                         |  |  |  |
| Parking        | 28 parking spaces on site                                                          |  |  |  |
| Traffic Counts | Tuckaseegee Rd   10,500 VPD                                                        |  |  |  |
| Lease Rate     | Call for Leasing Details                                                           |  |  |  |