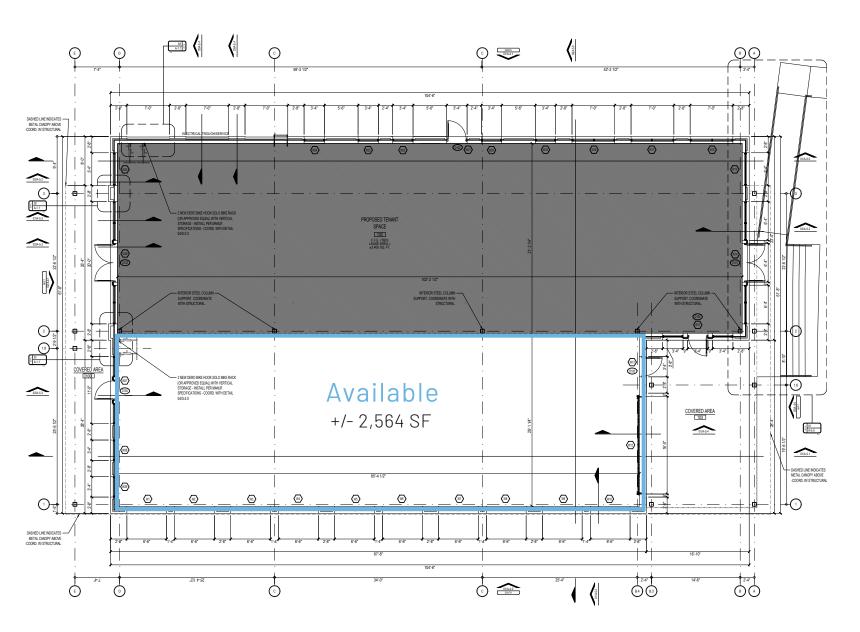

#### **Property Details**

| Address        | 2427 Tuckaseegee Road   Charlotte, NC 28208                                        |  |  |  |
|----------------|------------------------------------------------------------------------------------|--|--|--|
| Availability   | +/- 2,564 SF Urban Core Office Available<br>Space can be demised for smaller users |  |  |  |
| GLA            | +/- 5,969 SF                                                                       |  |  |  |
| Delivery       | Cold Dark Shell                                                                    |  |  |  |
| Zoning         | NS (Neighborhood Service District)                                                 |  |  |  |
| Frontage       | 117 FT on Tuckaseegee Road                                                         |  |  |  |
| Parking        | 28 parking spaces on site                                                          |  |  |  |
| Traffic Counts | Tuckaseegee Rd   10,500 VPD                                                        |  |  |  |
| Lease Rate     | Call for Leasing Details                                                           |  |  |  |

## Available

Urban Core Office +/- 2,564 SF

\*Space can be demised for smaller users