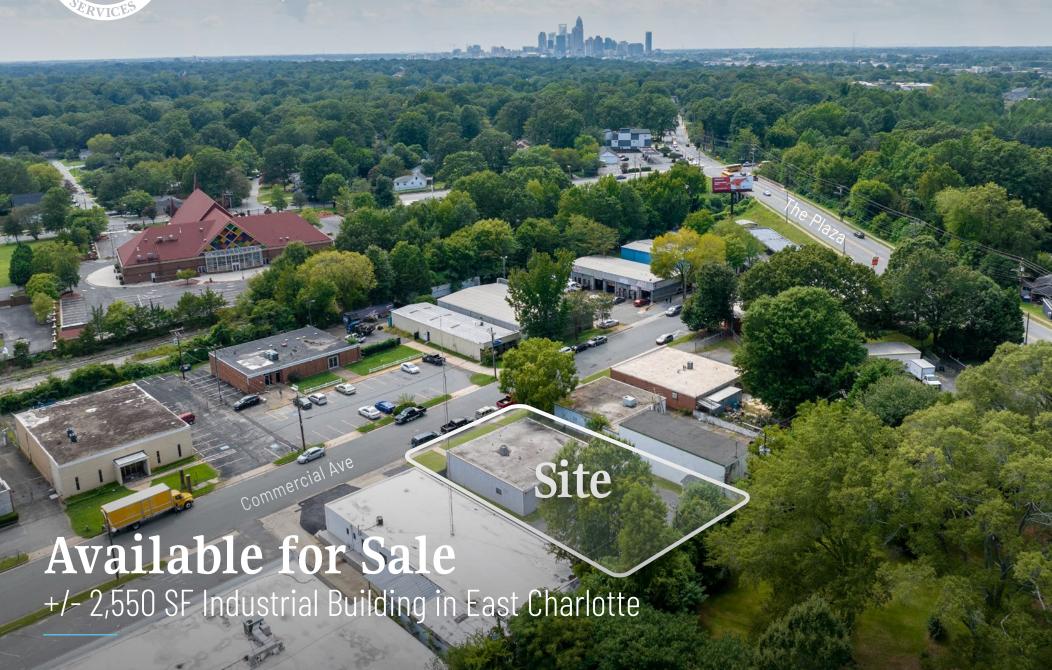

# 1127 Commercial Avenue Available for Sale

Well maintained industrial structure in east Charlotte for sale. Building is conveniently located between The Plaza and Eastway Drive. Great location for small distribution center, manufacturing, or flex-space. Owner recently updated the roof and HVAC system.

#### Property Details

| Address        | 1127 Commercial Avenue   Charlot                         | te, NC 28205 |  |
|----------------|----------------------------------------------------------|--------------|--|
| Availability   | +/- 2,550 SF Available for Sale                          |              |  |
| Acreage        | +/- 0.295 AC                                             |              |  |
| Zoning         | ML-1   UDO Zoning<br>Previously I-1                      |              |  |
| Parcel         | 09301304                                                 |              |  |
| Use            | Industrial                                               |              |  |
| Traffic Counts | The Plaza   21,500 VPD<br>E. Sugar Creek Rd   31,000 VPD |              |  |
| Sale Price     | \$699,000                                                |              |  |