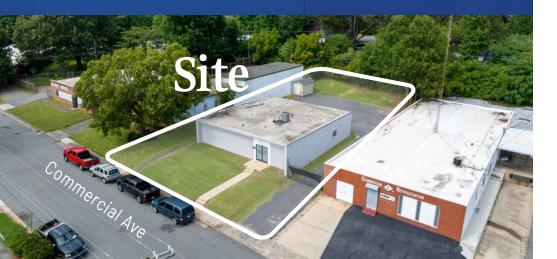

# 1127 Commercial Avenue Available for Sale

Well maintained industrial structure in east Charlotte for sale. Building is conveniently located between The Plaza and Eastway Drive. Great location for small distribution center, manufacturing, or flex-space. Owner recently updated the roof and HVAC system.

#### Property Details

| Address        | 1127 Commercial Avenue   Charlot                         | te, NC 28205 |  |
|----------------|----------------------------------------------------------|--------------|--|
| Availability   | +/- 2,550 SF Available for Sale                          |              |  |
| Acreage        | +/- 0.295 AC                                             |              |  |
| Zoning         | ML-1   UDO Zoning<br>Previously I-1                      |              |  |
| Parcel         | 09301304                                                 |              |  |
| Use            | Industrial                                               |              |  |
| Traffic Counts | The Plaza   21,500 VPD<br>E. Sugar Creek Rd   31,000 VPD |              |  |
| Sale Price     | \$699,000                                                |              |  |