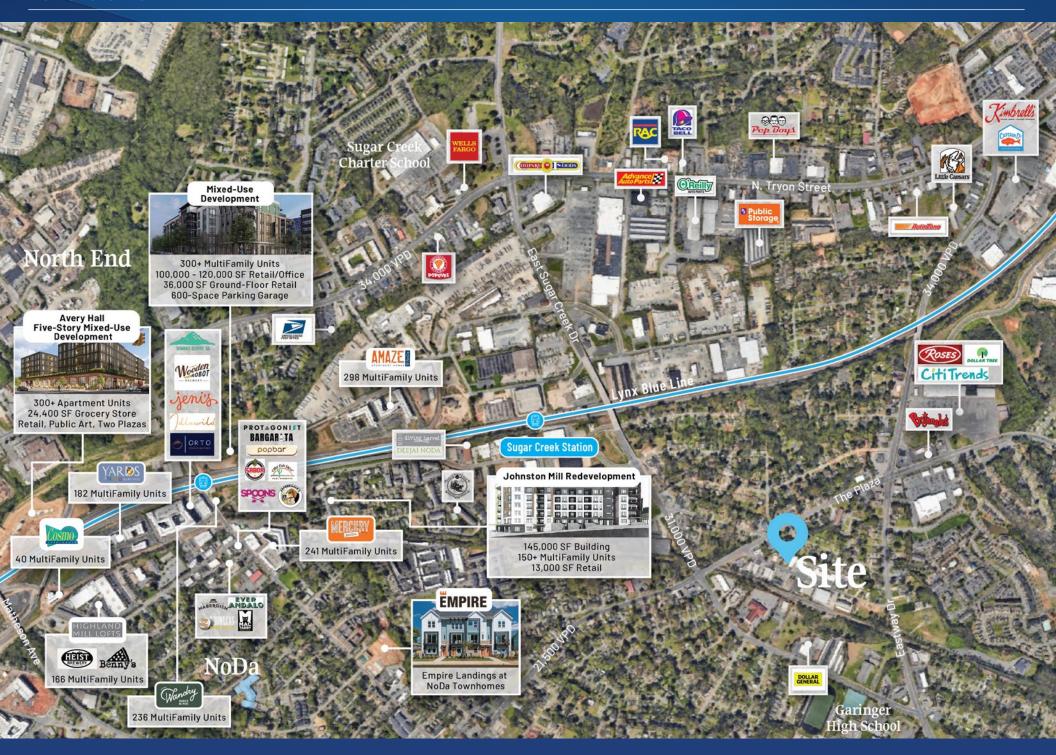

# 1127 Commercial Avenue Available for Sale

Well maintained industrial structure in east Charlotte for sale. Building is conveniently located between The Plaza and Eastway Drive. Great location for small distribution center, manufacturing, or flex-space. Owner recently updated the roof and HVAC system.

#### Property Details

| Address        | 1127 Commercial Avenue   Charlot                         | te, NC 28205 |  |
|----------------|----------------------------------------------------------|--------------|--|
| Availability   | +/- 2,550 SF Available for Sale                          |              |  |
| Acreage        | +/- 0.295 AC                                             |              |  |
| Zoning         | ML-1   UDO Zoning<br>Previously I-1                      |              |  |
| Parcel         | 09301304                                                 |              |  |
| Use            | Industrial                                               |              |  |
| Traffic Counts | The Plaza   21,500 VPD<br>E. Sugar Creek Rd   31,000 VPD |              |  |
| Sale Price     | \$699,000                                                |              |  |