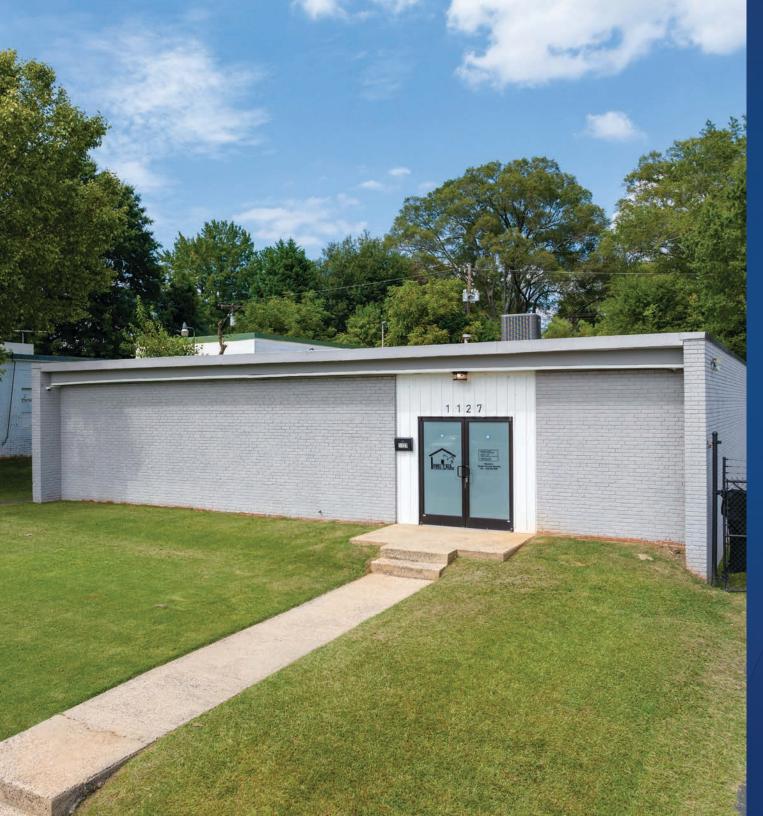

# 1127 Commercial Avenue

Charlotte, North Carolina 28205

# 1127 Commercial Avenue Available for Sale

Well maintained industrial structure in east Charlotte for sale. Building is conveniently located between The Plaza and Eastway Drive. Great location for small distribution center, manufacturing, or flex-space. Owner recently updated the roof and HVAC system.

#### Property Details

| Address        | 1127 Commercial Avenue   Charlott                        | e, NC 28205 |  |
|----------------|----------------------------------------------------------|-------------|--|
| Availability   | +/- 2,550 SF Available for Sale                          |             |  |
| Acreage        | +/- 0.295 AC                                             |             |  |
| Zoning         | ML-1   UDO Zoning<br>Previously I-1                      |             |  |
| Parcel         | 09301304                                                 |             |  |
| Use            | Industrial                                               |             |  |
| Traffic Counts | The Plaza   21,500 VPD<br>E. Sugar Creek Rd   31,000 VPD |             |  |
| Sale Price     | \$799,000                                                |             |  |