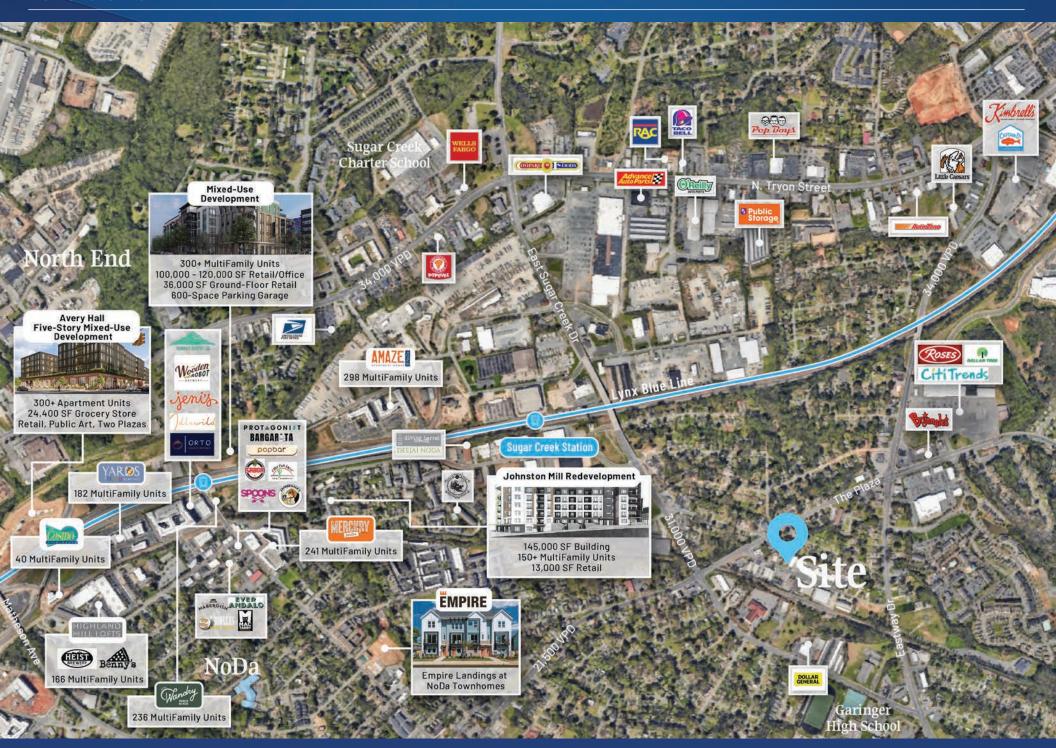

# 1127 Commercial Avenue Available for Sale

Well maintained industrial structure in east Charlotte for sale. Building is conveniently located between The Plaza and Eastway Drive. Great location for small distribution center, manufacturing, or flex-space. Owner recently updated the roof and HVAC system.

#### Property Details

| Address        | 1127 Commercial Avenue   Charlott                        | e, NC 28205 |  |
|----------------|----------------------------------------------------------|-------------|--|
| Availability   | +/- 2,550 SF Available for Sale                          |             |  |
| Acreage        | +/- 0.295 AC                                             |             |  |
| Zoning         | ML-1   UDO Zoning<br>Previously I-1                      |             |  |
| Parcel         | 09301304                                                 |             |  |
| Use            | Industrial                                               |             |  |
| Traffic Counts | The Plaza   21,500 VPD<br>E. Sugar Creek Rd   31,000 VPD |             |  |
| Sale Price     | \$799,000                                                |             |  |