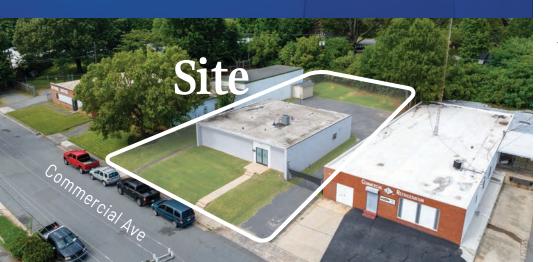

# 1127 Commercial Avenue Available for Sale

Well maintained industrial structure in east Charlotte for sale. Building is conveniently located between The Plaza and Eastway Drive. Great location for small distribution center, manufacturing, or flex-space. Owner recently updated the roof and HVAC system.

#### Property Details

| Address        | 1127 Commercial Avenue   Charlott                        | e, NC 28205 |  |
|----------------|----------------------------------------------------------|-------------|--|
| Availability   | +/- 2,550 SF Available for Sale                          |             |  |
| Acreage        | +/- 0.295 AC                                             |             |  |
| Zoning         | ML-1   UDO Zoning<br>Previously I-1                      |             |  |
| Parcel         | 09301304                                                 |             |  |
| Use            | Industrial                                               |             |  |
| Traffic Counts | The Plaza   21,500 VPD<br>E. Sugar Creek Rd   31,000 VPD |             |  |
| Sale Price     | \$799,000                                                |             |  |