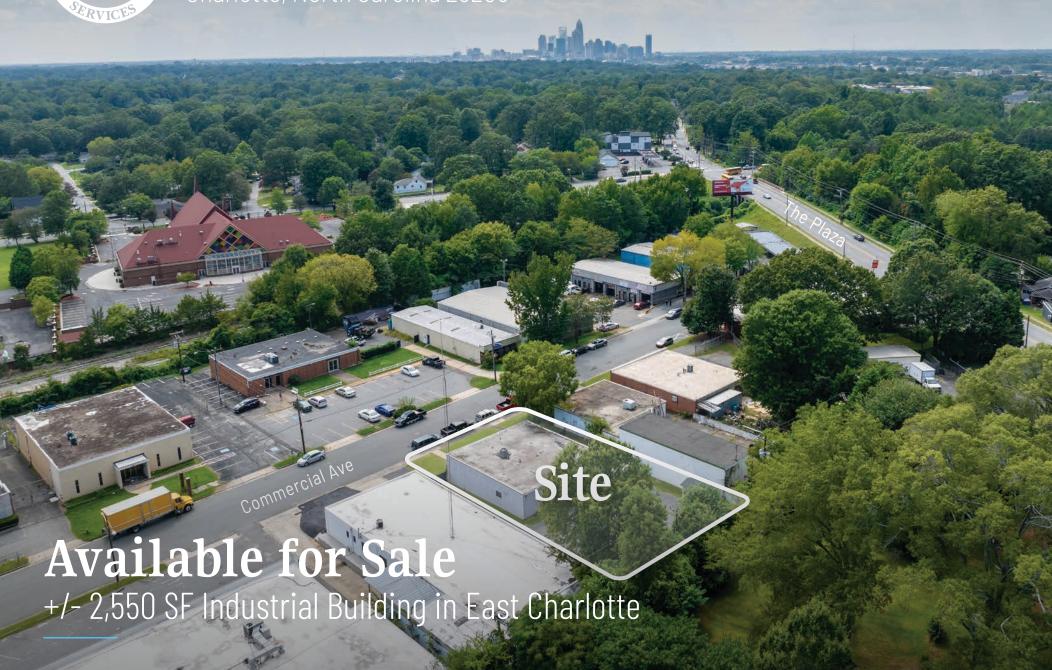

# 1127 Commercial Avenue

Charlotte, North Carolina 28205

# 1127 Commercial Avenue Available for Sale

Well maintained industrial structure in east Charlotte for sale. Building is conveniently located between The Plaza and Eastway Drive. Great location for small distribution center, manufacturing, or flex-space. Owner recently updated the roof and HVAC system.

#### Property Details

| Address        | 1127 Commercial Avenue   Charlott                        | e, NC 28205 |  |
|----------------|----------------------------------------------------------|-------------|--|
| Availability   | +/- 2,550 SF Available for Sale                          |             |  |
| Acreage        | +/- 0.295 AC                                             |             |  |
| Zoning         | ML-1   UDO Zoning<br>Previously I-1                      |             |  |
| Parcel         | 09301304                                                 |             |  |
| Use            | Industrial                                               |             |  |
| Traffic Counts | The Plaza   21,500 VPD<br>E. Sugar Creek Rd   31,000 VPD |             |  |
| Sale Price     | \$799,000                                                |             |  |