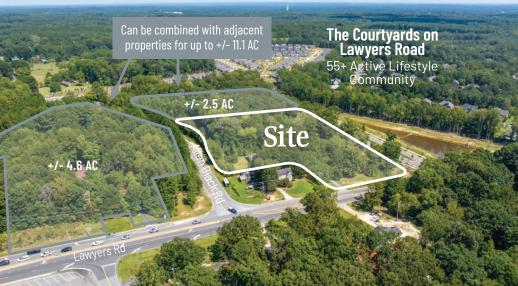

## 14421 Lawyers Road

Matthews, North Carolina 28104

Can be combined with adjacent properties for up to +/- 11.1 AC

+/- 4.6 AC

+/- 2.5 AC

+/- 4 AC Available

## 14421 Lawyers Road Available for Sale

Land available for sale at the corner of Lawyers Rd with additional access to Allen Black Rd. Site is suitable for retail redevelopment and sellers will allow time for a rezoning. All rezoning will likely be handled by the Town of Stallings. There is an opportunity to acquire an additional +/- 7.1 AC next to the site.

#### **Property Details**

| Availability+/- 4.0 AC Available for Sale<br>Can be combined with adjacent properties for up to +/- 11.1Parcel IDsD8321005D, K8321005DZoningResidentialTraffic CountsLawyers Rd   21,500 VPD |    |
|----------------------------------------------------------------------------------------------------------------------------------------------------------------------------------------------|----|
| Zoning Residential                                                                                                                                                                           | AC |
|                                                                                                                                                                                              |    |
| Traffic Counts Lawyers Rd   21,500 VPD                                                                                                                                                       |    |
|                                                                                                                                                                                              |    |
| Sale Price \$1,850,000                                                                                                                                                                       |    |