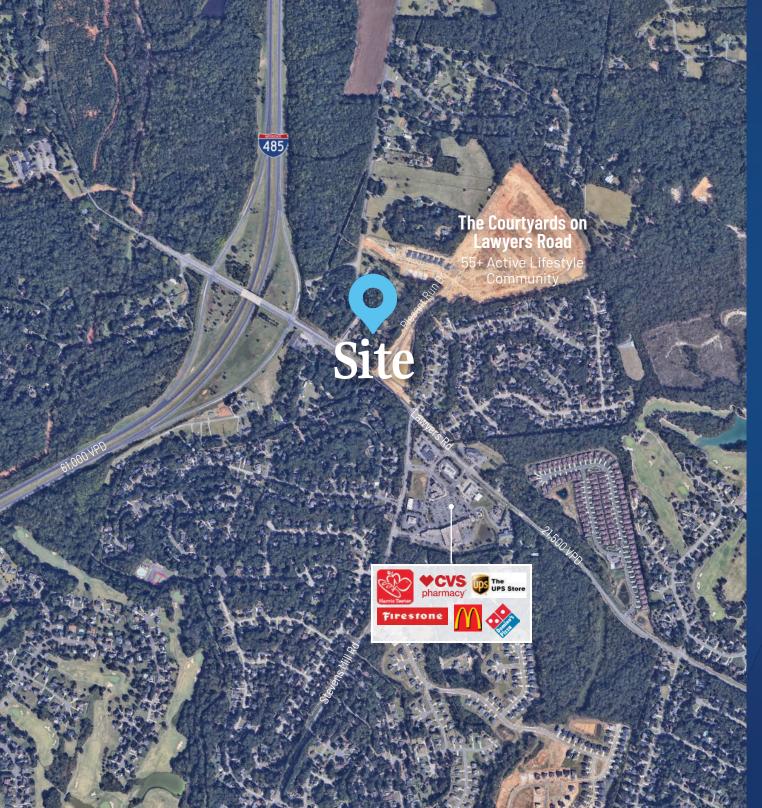

## 14421 Lawyers Road Available for Sale

Land available for sale at the corner of Lawyers Rd with additional access to Allen Black Rd. Site is suitable for retail redevelopment and sellers will allow time for a rezoning. All rezoning will likely be handled by the Town of Stallings. There is an opportunity to acquire an additional +/- 7.1 AC next to the site.

#### **Property Details**

| Availability+/- 4.0 AC Available for Sale<br>Can be combined with adjacent properties for up to +/- 11.1Parcel IDsD8321005D, K8321005DZoningResidentialTraffic CountsLawyers Rd   21,500 VPD |    |
|----------------------------------------------------------------------------------------------------------------------------------------------------------------------------------------------|----|
| Zoning Residential                                                                                                                                                                           | AC |
|                                                                                                                                                                                              |    |
| Traffic Counts Lawyers Rd   21,500 VPD                                                                                                                                                       |    |
|                                                                                                                                                                                              |    |
| Sale Price \$1,850,000                                                                                                                                                                       |    |