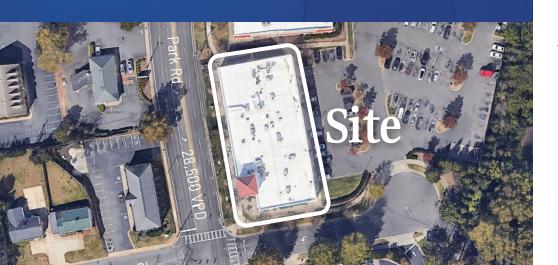

#### Property Details

Address 4805 Park Road Suite 225 | Charlotte, NC 28209

Availability +/- 2,380 SF Available for Lease (with Option to Purchase)

Zoning

Charlotte Future 2040 Policy | Community Activity Center

**Parcel** 17514361

**Use** Office or Medical

Traffic Counts Park Rd | 28,500 VPD

Woodlawn Rd | 26,000 VPD

Lease Rate Call for Pricing