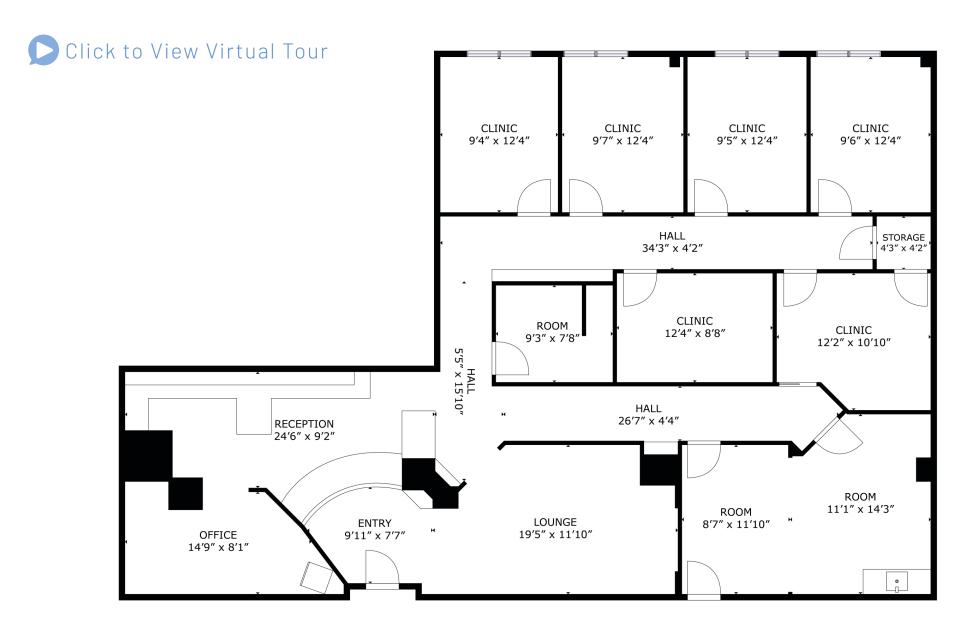

#### Property Details

Address 4805 Park Road Suite 225 | Charlotte, NC 28209

Availability +/- 2,380 SF Available for Lease (with Option to Purchase)

Zoning

Charlotte Future 2040 Policy | Community Activity Center

# Available

Suite 225

# Interior Photos