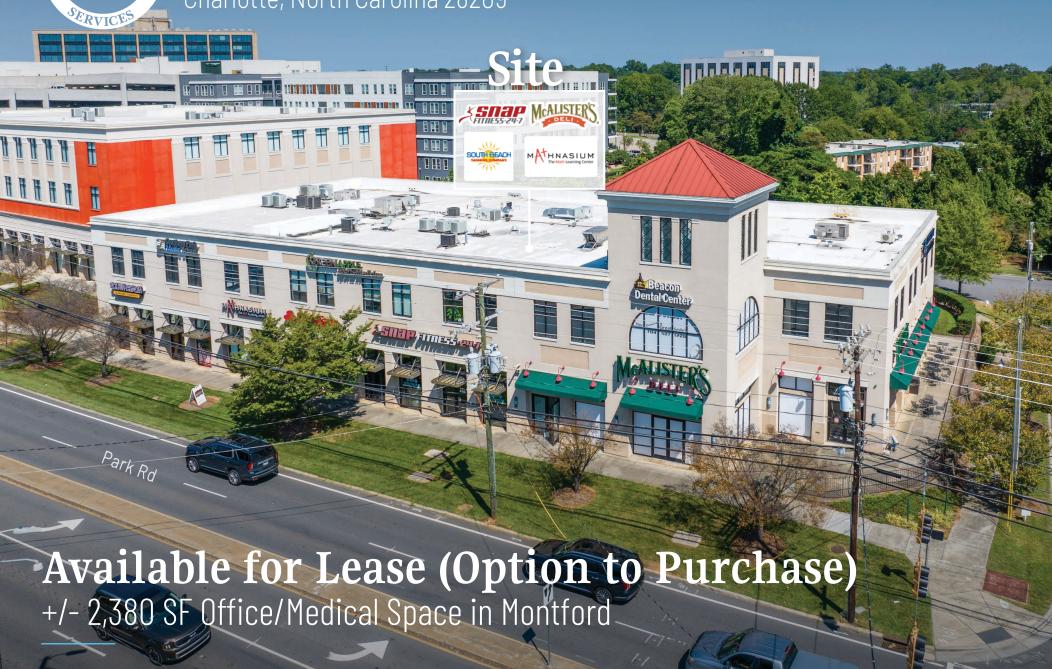

# 4805 Park Road

### Available for Lease (with Option to Purchase)

Great opportunity in desirable Montford Park, near Park Road Shopping Center and SouthPark. This space is perfect for a user seeking general Office, Wellness or Medical space (it was formerly a well known Chiropractic/Physical Therapy office). This site provides a fantastic signage opportunity on Park Road (a high traffic area) in addition to ample parking. Located in the same building as McAlister's Deli, this zip code, per the Chamber of Commerce, is one of the fastest growing and top ranking in income per household.

#### Property Details

Address 4805 Park Road Suite 225 | Charlotte, NC 28209

Availability +/- 2,380 SF Available for Lease (with Option to Purchase)

Zoning

Charlotte Future 2040 Policy | Community Activity Center