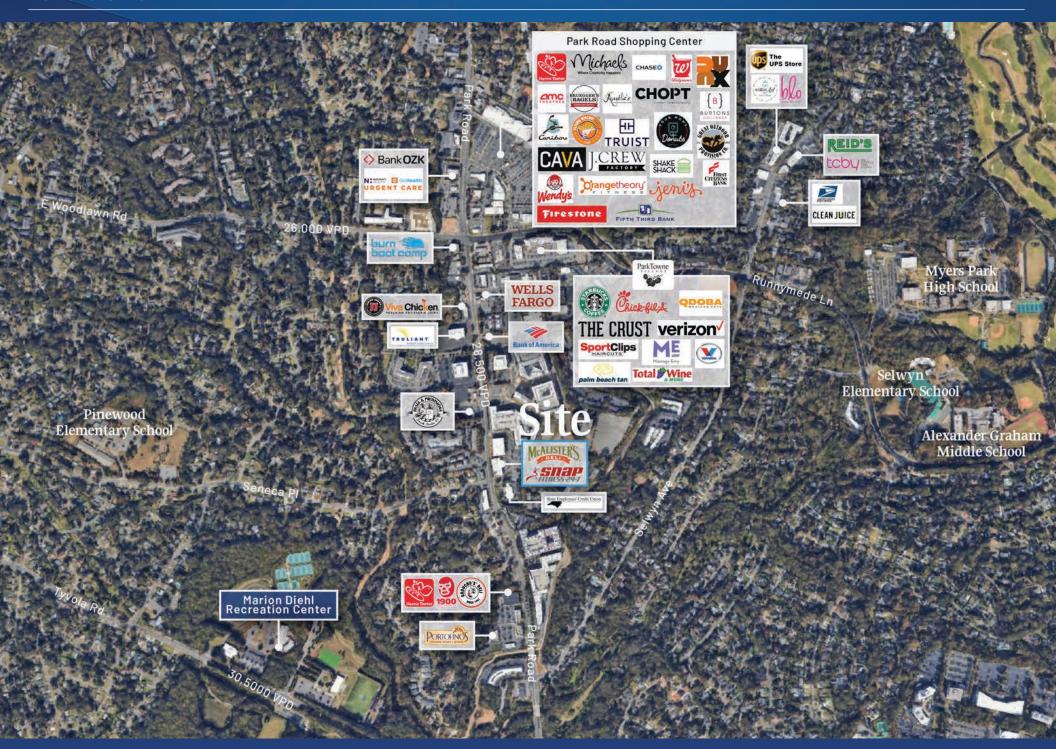

### Available for Lease (with Option to Purchase)

Great opportunity in desirable Montford Park, near Park Road Shopping Center and SouthPark. This space is perfect for a user seeking general Office, Wellness or Medical space (it was formerly a well known Chiropractic/Physical Therapy office). This site provides a fantastic signage opportunity on Park Road (a high traffic area) in addition to ample parking. Located in the same building as McAlister's Deli, this zip code, per the Chamber of Commerce, is one of the fastest growing and top ranking in income per household.

**Parcel** 17514361

**Use** Office or Medical

Traffic Counts Park Rd | 28,500 VPD

Woodlawn Rd | 26,000 VPD

Lease Rate Call for Pricing