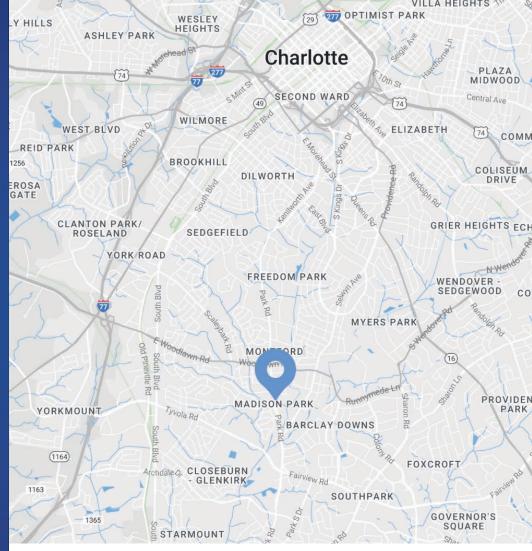

### Available for Lease (with Option to Purchase)

Great opportunity in desirable Montford Park, near Park Road Shopping Center and SouthPark. This space is perfect for a user seeking general Office, Wellness or Medical space (it was formerly a well known Chiropractic/Physical Therapy office). This site provides a fantastic signage opportunity on Park Road (a high traffic area) in addition to ample parking. Located in the same building as McAlister's Deli, this zip code, per the Chamber of Commerce, is one of the fastest growing and top ranking in income per household.

#### Demographics

| RADIUS                  | 1 MILE    | 3 MILE    | 5 MILE    |
|-------------------------|-----------|-----------|-----------|
| 2023 Population         | 12,027    | 107,922   | 265,938   |
| Avg. Household Income   | \$135,914 | \$156,122 | \$137,914 |
| Median Household Income | \$97,046  | \$99,515  | \$87,552  |
| Households              | 6,445     | 49,445    | 125,134   |
| Daytime Employees       | 12,027    | 106,962   | 270,240   |