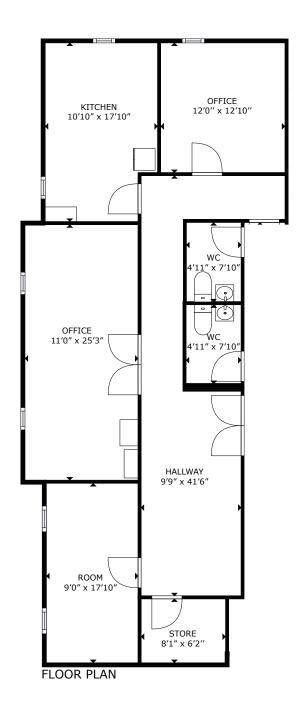

### Available

Suite 104 +/- 1,251 SF

Virtual Tour

### Available

Suite 200 +/- 5,533 SF

Can be demised into two +/- 2,600 SF spaces