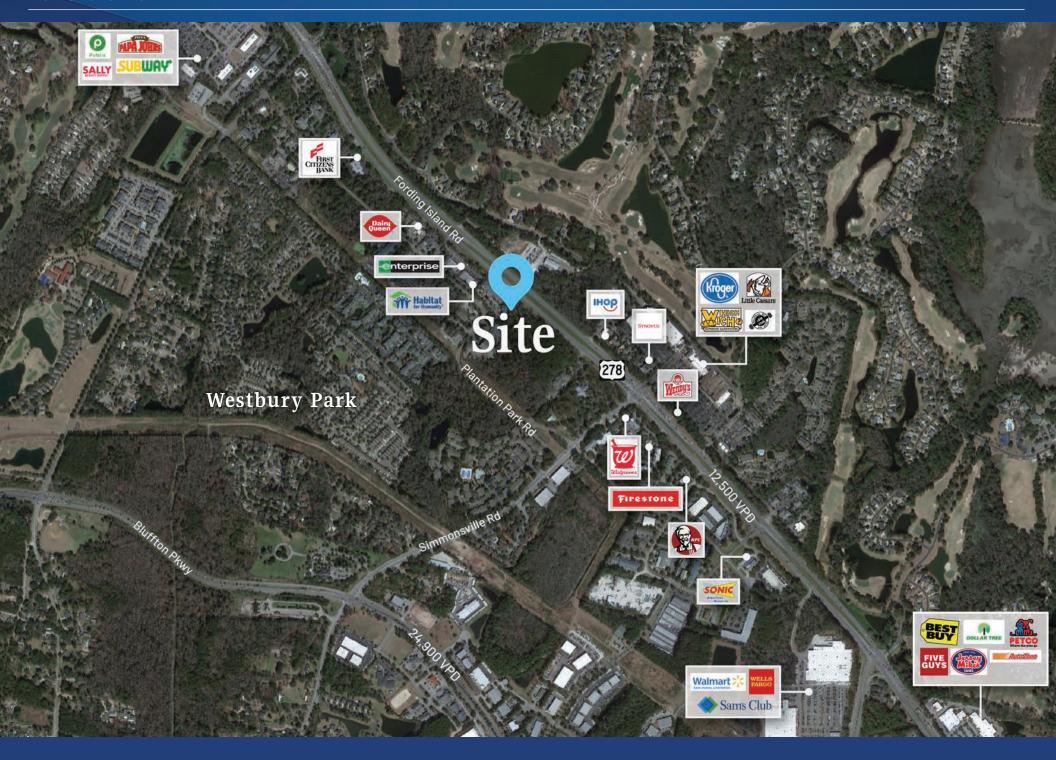

### Property Details

| Address        | 10 Plantation Park Drive   Bluffton, SC 29910                            |  |  |
|----------------|--------------------------------------------------------------------------|--|--|
| Availability   | Suite 104   +/- 1,251 SF Available<br>Suite 200   +/- 5,533 SF Available |  |  |
| Acreage        | +/- 1.87 AC                                                              |  |  |
| Parcel ID      | R610 031 000 0150 0000                                                   |  |  |
| Parking        | On-site parking                                                          |  |  |
| Traffic Counts | Fording Island Rd   12,500 VPD                                           |  |  |
| TICAM          | \$4.59/SF TICAM                                                          |  |  |
| Lease Rate     | \$28/SF NNN                                                              |  |  |