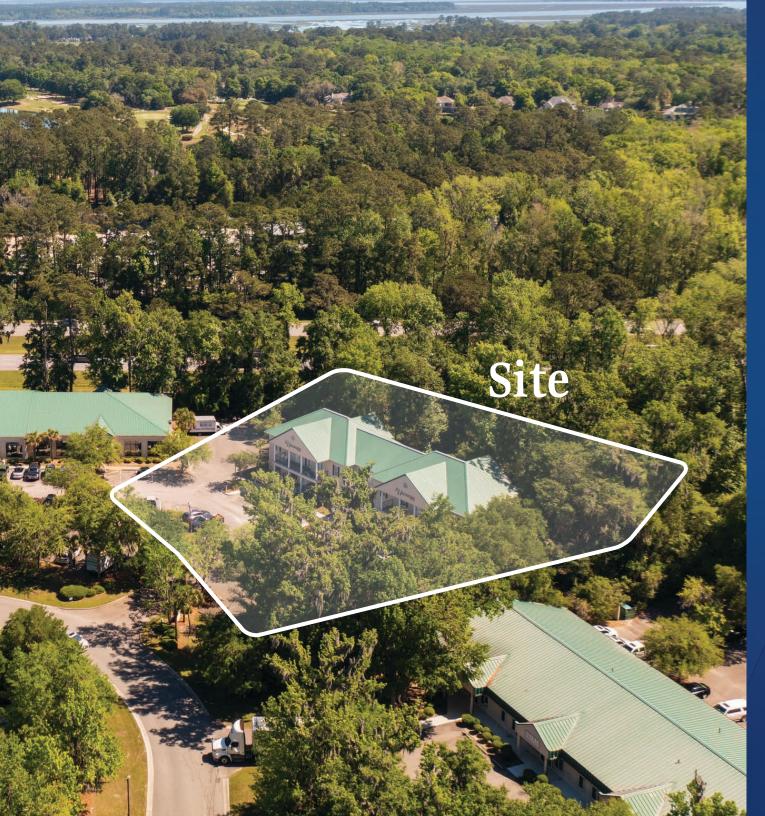

# 10 Plantation Park Drive Available for Lease

10 Plantation Park Drive is an 11,844 SF office building in the heart of Bluffton, SC, a prime leasing opportunity near amenities. The property is in close proximity to Hilton Head Island, a world-renowned tourist destination with a thriving economy and endless business opportunities. Surrounded by other top businesses and medical offices, this is an excellent opportunity for a variety of users office and medical users.

### Property Details

| Address        | 10 Plantation Park Drive   Bluffton, SC 29910                            |  |  |
|----------------|--------------------------------------------------------------------------|--|--|
| Availability   | Suite 104   +/- 1,251 SF Available<br>Suite 200   +/- 5,533 SF Available |  |  |
| Acreage        | +/- 1.87 AC                                                              |  |  |
| Parcel ID      | R610 031 000 0150 0000                                                   |  |  |
| Parking        | On-site parking                                                          |  |  |
| Traffic Counts | Fording Island Rd   12,500 VPD                                           |  |  |
| TICAM          | \$4.59/SF TICAM                                                          |  |  |
| Lease Rate     | \$28/SF NNN                                                              |  |  |