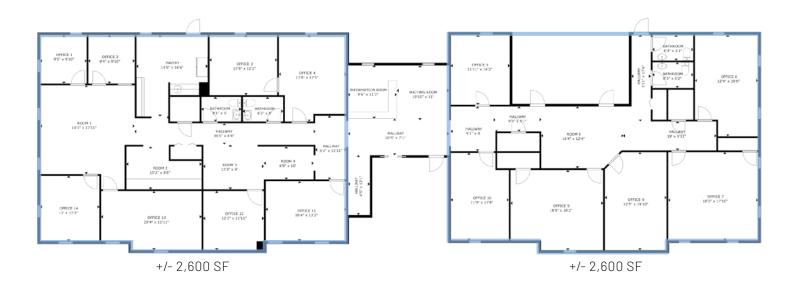

### Available

Suite 200 +/- 5,533 SF

Can be demised into two +/- 2,600 SF spaces