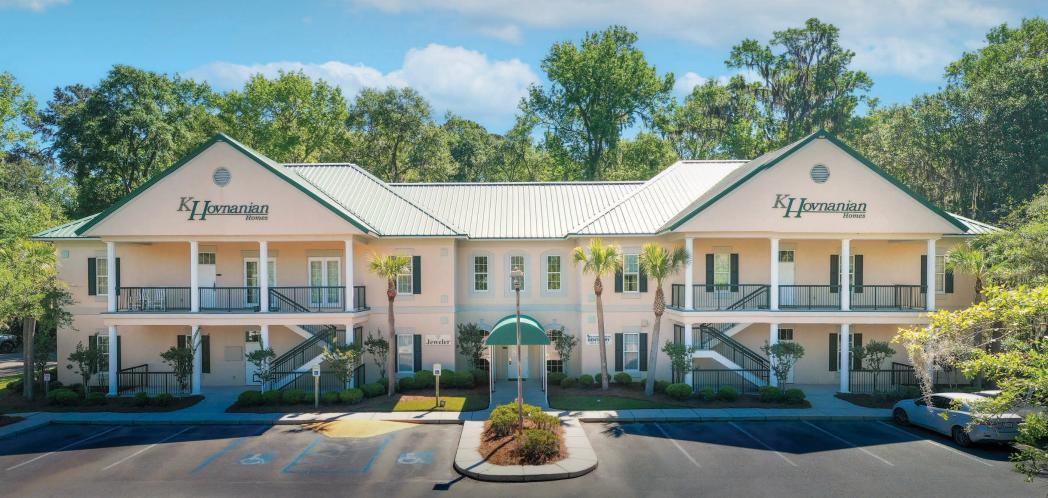

# 10 Plantation Park Drive Available for Lease

10 Plantation Park Drive is an 11,844 SF office building in the heart of Bluffton, SC, a prime leasing opportunity near amenities. The property is in close proximity to Hilton Head Island, a world-renowned tourist destination with a thriving economy and endless business opportunities. Surrounded by other top businesses and medical offices, this is an excellent opportunity for a variety of users office and medical users.

### Property Details

| Address        | 10 Plantation Park Drive   Bluffton, SC 29910                            |  |  |
|----------------|--------------------------------------------------------------------------|--|--|
| Availability   | Suite 104   +/- 1,251 SF Available<br>Suite 200   +/- 5,533 SF Available |  |  |
| Acreage        | +/- 1.87 AC                                                              |  |  |
| Parcel ID      | R610 031 000 0150 0000                                                   |  |  |
| Parking        | On-site parking                                                          |  |  |
| Traffic Counts | Fording Island Rd   12,500 VPD                                           |  |  |
| TICAM          | \$4.59/SF TICAM                                                          |  |  |
| Lease Rate     | \$28/SF NNN                                                              |  |  |