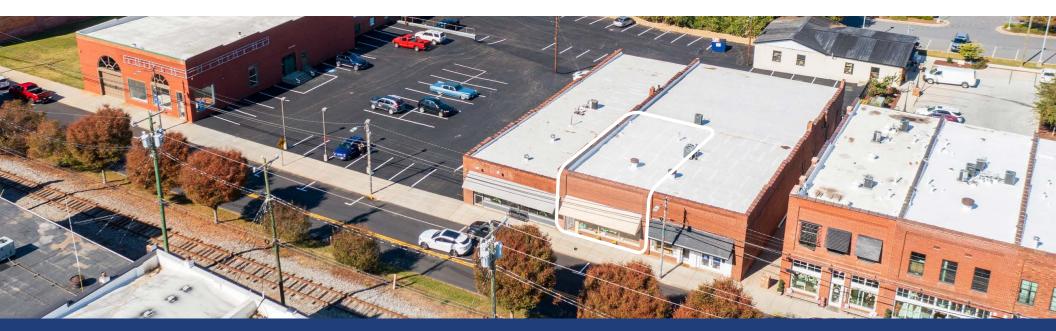

## **128 N. Broad Street** Mooresville, NC 28208

Historic building used during the filming of Banshee. There is a Coca-Cola mural on the side of the building, distinguishing it as an iconic location downtown. The space includes an upstairs mezzanine, roll-up door, and flexible floorplan.

# Available

+/- 7,700 SF

#### **Lease Rate** \$20/SF NNN