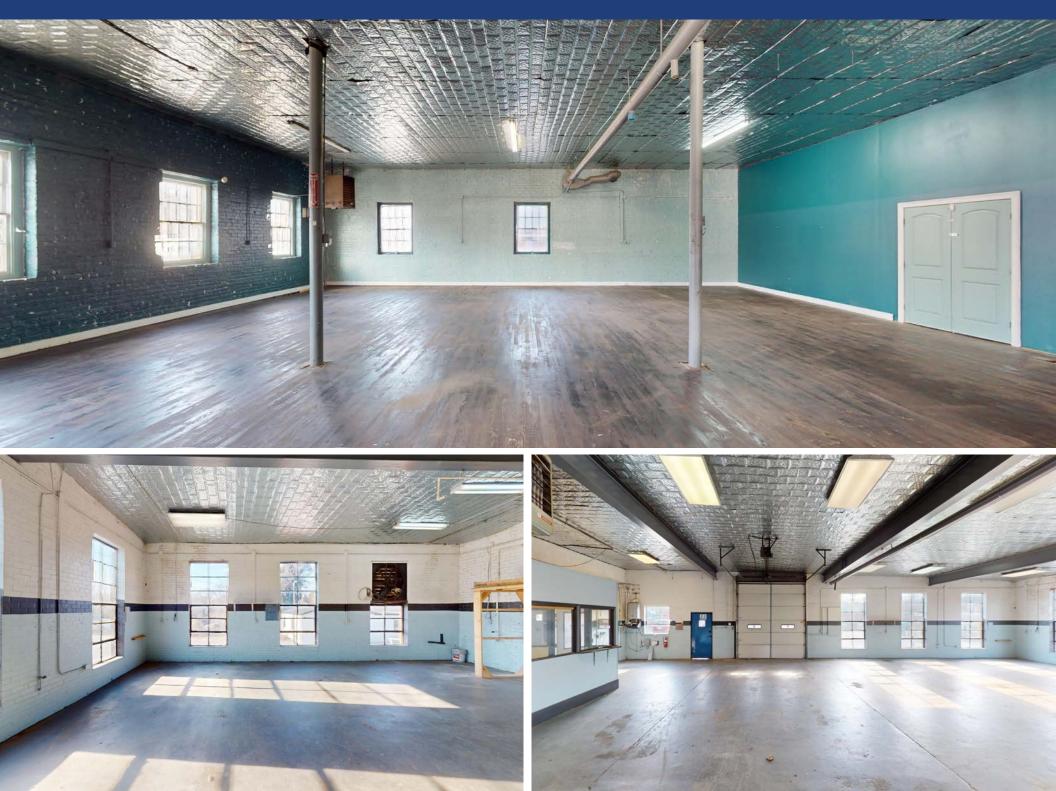

# The Coca-Cola Building Available for Lease

The Coca-Cola Building totals +/- 28,390 square feet and consists of multiple separate, unique spaces. Located in Historic Downtown Mooresville, this site is walking distance to popular retail and restaurant destinations. The spaces boast a mix of unique features, including open floor plans, mezzanine features, wood beam ceilings and exposed brick. Supporting a range of uses, the available spaces are ideal for retail and office.

# **134 N. Broad Street** Mooresville, NC 28208

Ground floor space featuring an open floor layout, several office spaces, a restroom, and a roll-up door.

**Available** +/- 4,774 SF

**Lease Rate** \$16/SF NNN