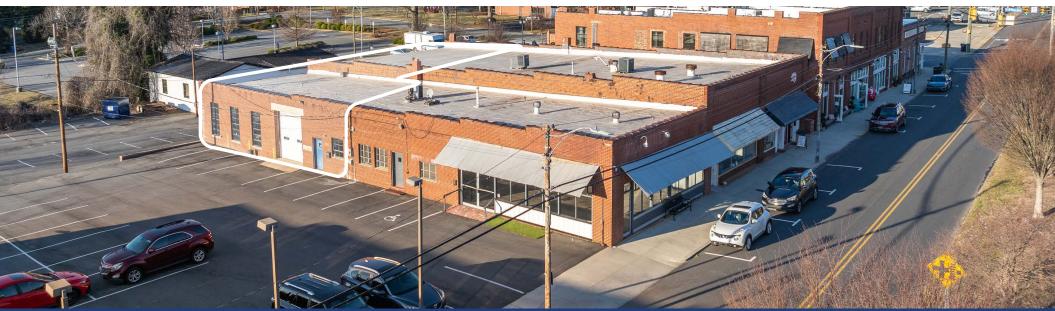

# The Coca-Cola Building Available for Lease

The Coca-Cola Building totals +/- 28,390 square feet and consists of multiple separate, unique spaces. Located in Historic Downtown Mooresville, this site is walking distance to popular retail and restaurant destinations. The spaces boast a mix of unique features, including open floor plans, mezzanine features, wood beam ceilings and exposed brick. Supporting a range of uses, the available spaces are ideal for retail and office.

## **128 N. Broad Street** Mooresville, NC 28208

Historic building used during the filming of Banshee. There is a Coca-Cola mural on the side of the building, distinguishing it as an iconic location downtown. The space includes an upstairs mezzanine, roll-up door, and flexible floorplan.