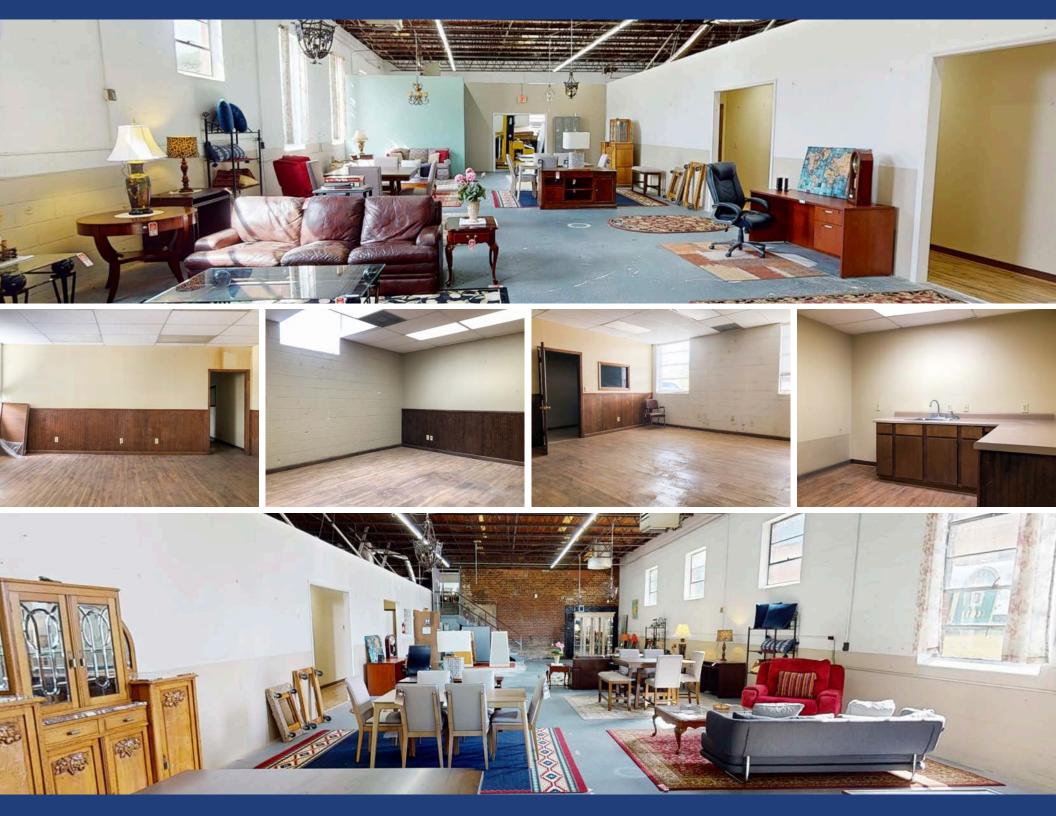

# **134 N. Broad Street** Mooresville, NC 28208

Ground floor space featuring an open floor layout, several office spaces, a restroom, and a roll-up door.

**Available** +/- 4,774 SF

**Lease Rate** \$16/SF NNN