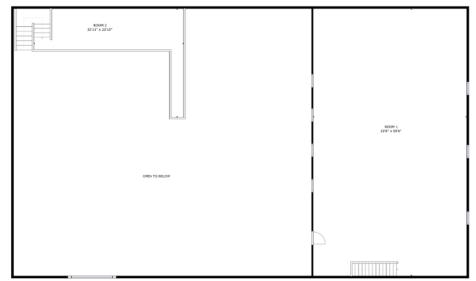

## **128 N. Broad Street** Mooresville, NC 28208

Historic building used during the filming of Banshee. There is a Coca-Cola mural on the side of the building, distinguishing it as an iconic location downtown. The space includes an upstairs mezzanine, roll-up door, and flexible floorplan.

# Available

+/- 7,700 SF

#### **Lease Rate** \$20/SF NNN

#### **Mezzanine Level**