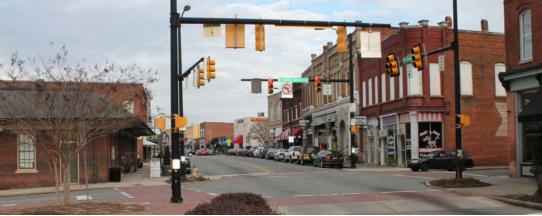

# The Coca-Cola Building Available for Lease

The Coca-Cola Building totals +/- 28,390 square feet and consists of multiple separate, unique spaces. Located in Historic Downtown Mooresville, this site is walking distance to popular retail and restaurant destinations. The spaces boast a mix of unique features, including open floor plans, mezzanine features, wood beam ceilings and exposed brick. Supporting a range of uses, the available spaces are ideal for retail and office.

# Mooresville is a thriving small town with big town progress

Be a part of it.

Historic Character

Local Ownership & Management Diverse Tenant Mix

Located in Mooresville's Social District