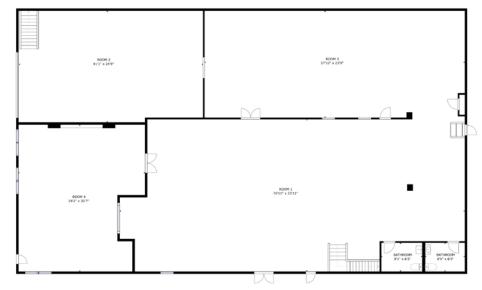

## **128 N. Broad Street** Mooresville, NC 28208

Historic building used during the filming of Banshee. There is a Coca-Cola mural on the side of the building, distinguishing it as an iconic location downtown. The space includes an upstairs mezzanine, roll-up door, and flexible floorplan.

# Available

+/- 7,700 SF

#### **Lease Rate** \$20/SF NNN

#### **Ground Floor**

#### **Mezzanine Level**