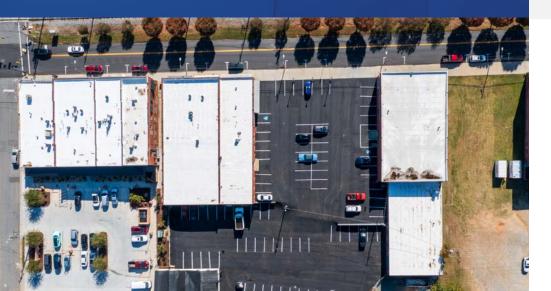

# The Coca-Cola Building Available for Lease

The Coca-Cola Building totals +/- 28,390 square feet and consists of multiple separate, unique spaces. Located in Historic Downtown Mooresville, this site is walking distance to popular retail and restaurant destinations. The spaces boast a mix of unique features, including open floor plans, mezzanine features, wood beam ceilings and exposed brick. Supporting a range of uses, the available spaces are ideal for retail and office.

#### Property Details

| Address        | 128-162 N. Broad Street   Mooresville, NC 28115 |
|----------------|-------------------------------------------------|
| Availability   | +/- 1,078 - 12,474 SF Available for Lease       |
| Use            | Ideal for retail and office                     |
| Parking        | 80 parking spaces                               |
| Zoning         | то                                              |
| Traffic Counts | N. Broad Street   7,200 VPD                     |