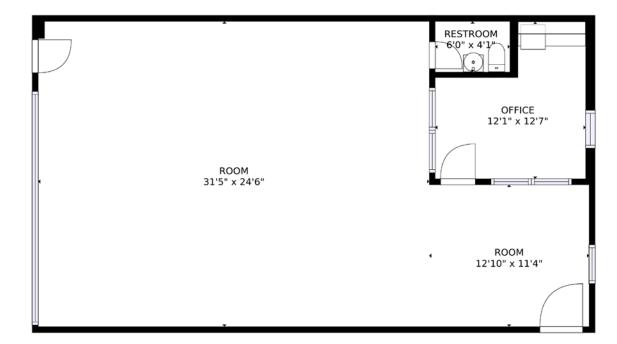

## **156-F N. Broad Street** Mooresville, NC 28208

Ground floor space with open floorplan, office, garage doors, and single restroom.

**Available** +/- 2,966 SF

**Lease Rate** \$16/SF NNN

|  | ROO!<br>12'8' x |      |                         |  |  |
|--|-----------------|------|-------------------------|--|--|
|  |                 |      | GARAGE<br>59'1" x 51'3* |  |  |
|  |                 |      |                         |  |  |
|  |                 | <br> |                         |  |  |