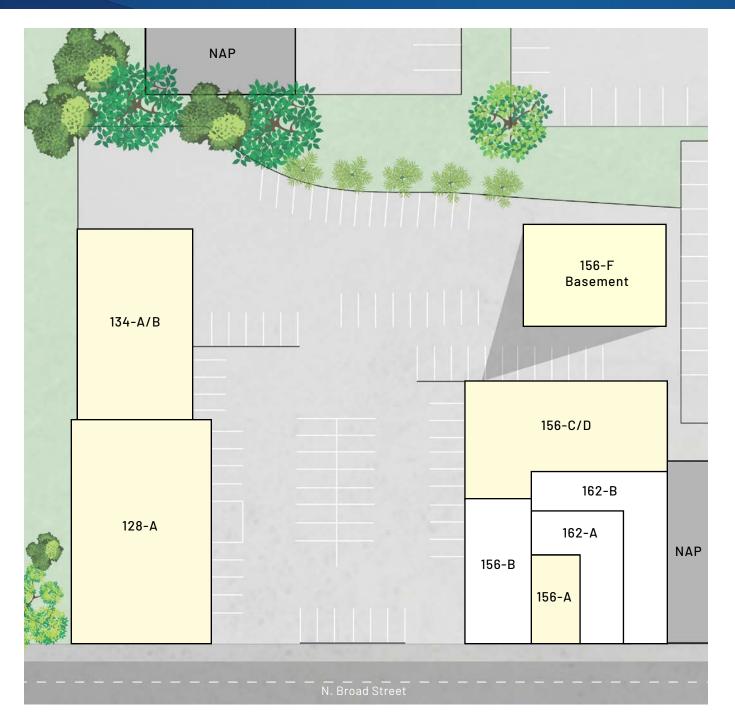

#### Site Overview

| 128 N. Broad Street |           |          |  |  |
|---------------------|-----------|----------|--|--|
| 128-A               | Available | 7,700 SF |  |  |

| 134 N. Broad Street |           |          |  |  |
|---------------------|-----------|----------|--|--|
| 134-A/B             | Available | 4,774 SF |  |  |

| 156 N. Broad Street |                 |          |  |  |
|---------------------|-----------------|----------|--|--|
| 156-A               | Available       | 1,078 SF |  |  |
| 156-B               | Bace Barbershop | 1,959    |  |  |
| 156-C/D             | Available       | 4,212 SF |  |  |
| 156-F               | Available       | 2,966 SF |  |  |

| 162 N. Broad Street |                              |          |  |  |
|---------------------|------------------------------|----------|--|--|
| 162-A               | Salon Zele                   | 1,063 SF |  |  |
| 162-B               | North Carolina<br>Provisions | 1,373 SF |  |  |