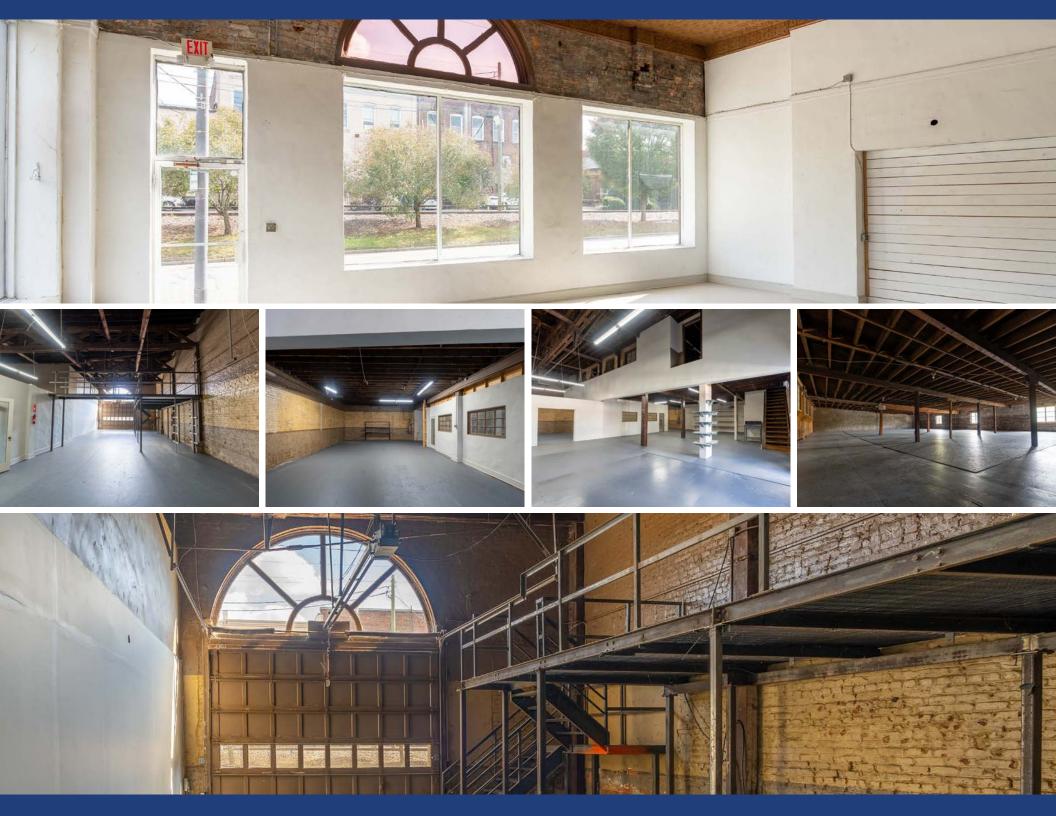

## **128 N. Broad Street** Mooresville, NC 28208

Historic building used during the filming of Banshee. There is a Coca-Cola mural on the side of the building, distinguishing it as an iconic location downtown. The space includes an upstairs mezzanine, roll-up door, and flexible floorplan.