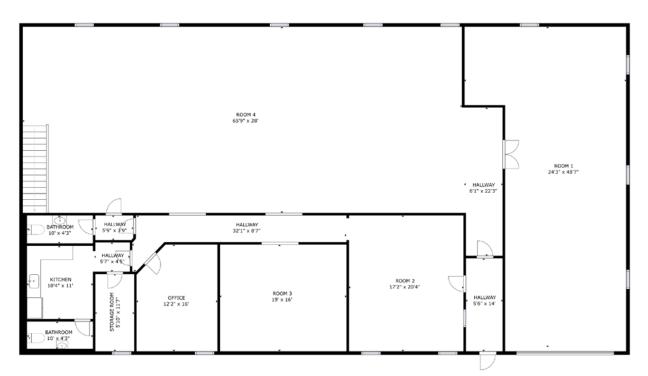

## **156-F N. Broad Street** Mooresville, NC 28208

Ground floor space with open floorplan, office, garage doors, and single restroom.

**Available** +/- 2,966 SF

**Lease Rate** \$16/SF NNN

|  | ROO!<br>12'8' x |      |                         |  |  |
|--|-----------------|------|-------------------------|--|--|
|  |                 |      | GARAGE<br>59'1" x 51'3* |  |  |
|  |                 |      |                         |  |  |
|  |                 | <br> |                         |  |  |