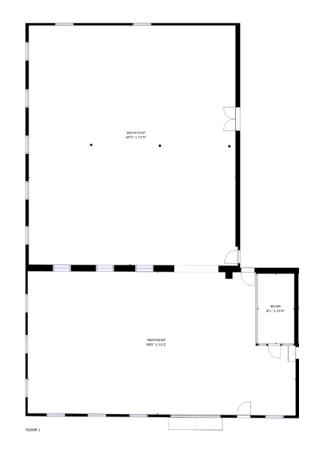

## **156-F N. Broad Street** Mooresville, NC 28208

Ground floor space with open floorplan, office, garage doors, and single restroom.

**Available** +/- 2,966 SF

**Lease Rate** \$16/SF NNN

|  | ROO!<br>12'8' x |      |                         |  |  |
|--|-----------------|------|-------------------------|--|--|
|  |                 |      | GARAGE<br>59'1" x 51'3* |  |  |
|  |                 |      |                         |  |  |
|  |                 | <br> |                         |  |  |