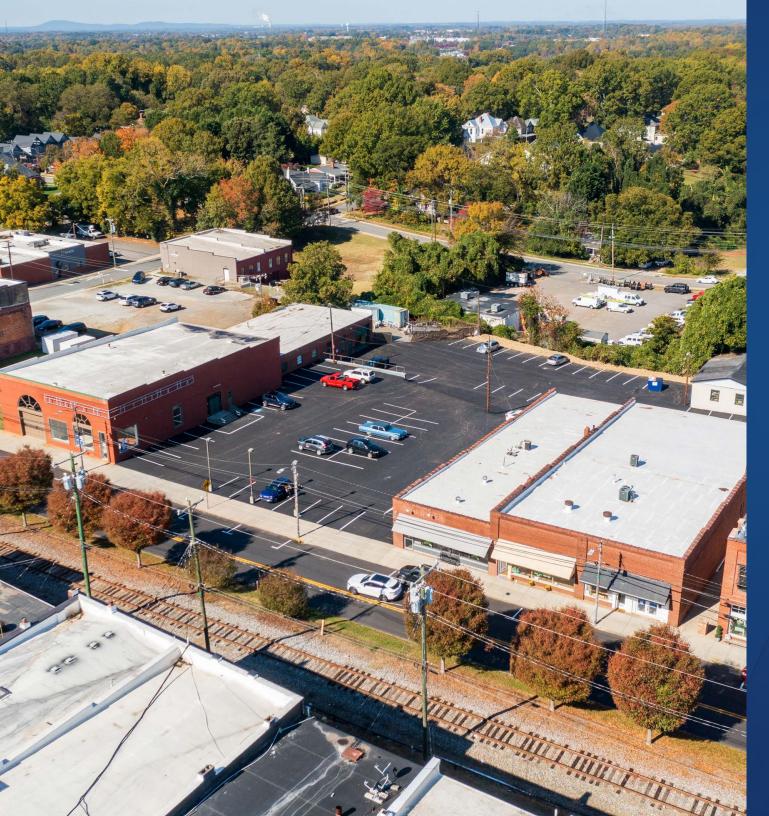

# The Coca-Cola Building

Delicious and Refreshing

RELIEVES FATIGUE

128-162 N. Broad St. | Mooresville, NC 28115

**Available for Lease** +/- 1,078 - 12,474 SF Available

# The Coca-Cola Building Available for Lease

The Coca-Cola Building totals +/- 28,390 square feet and consists of multiple separate, unique spaces. Located in Historic Downtown Mooresville, this site is walking distance to popular retail and restaurant destinations. The spaces boast a mix of unique features, including open floor plans, mezzanine features, wood beam ceilings and exposed brick. Supporting a range of uses, the available spaces are ideal for retail and office.

#### Property Details

| Address        | 128-162 N. Broad Street   Mooresville, NC 28115 |
|----------------|-------------------------------------------------|
| Availability   | +/- 1,078 - 12,474 SF Available for Lease       |
| Use            | Ideal for retail and office                     |
| Parking        | 80 parking spaces                               |
| Zoning         | то                                              |
| Traffic Counts | N. Broad Street   7,200 VPD                     |