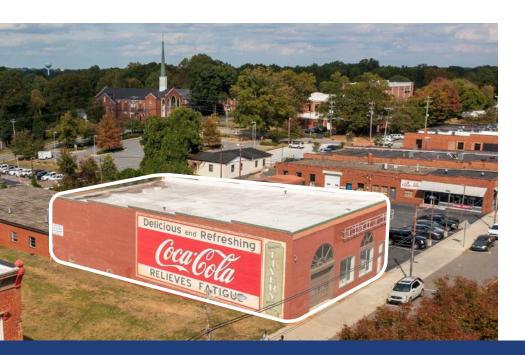

## **128 N. Broad Street** Mooresville, NC 28208

Historic building used during the filming of Banshee. There is a Coca-Cola mural on the side of the building, distinguishing it as an iconic location downtown. The space includes an upstairs mezzanine, roll-up door, and flexible floorplan.