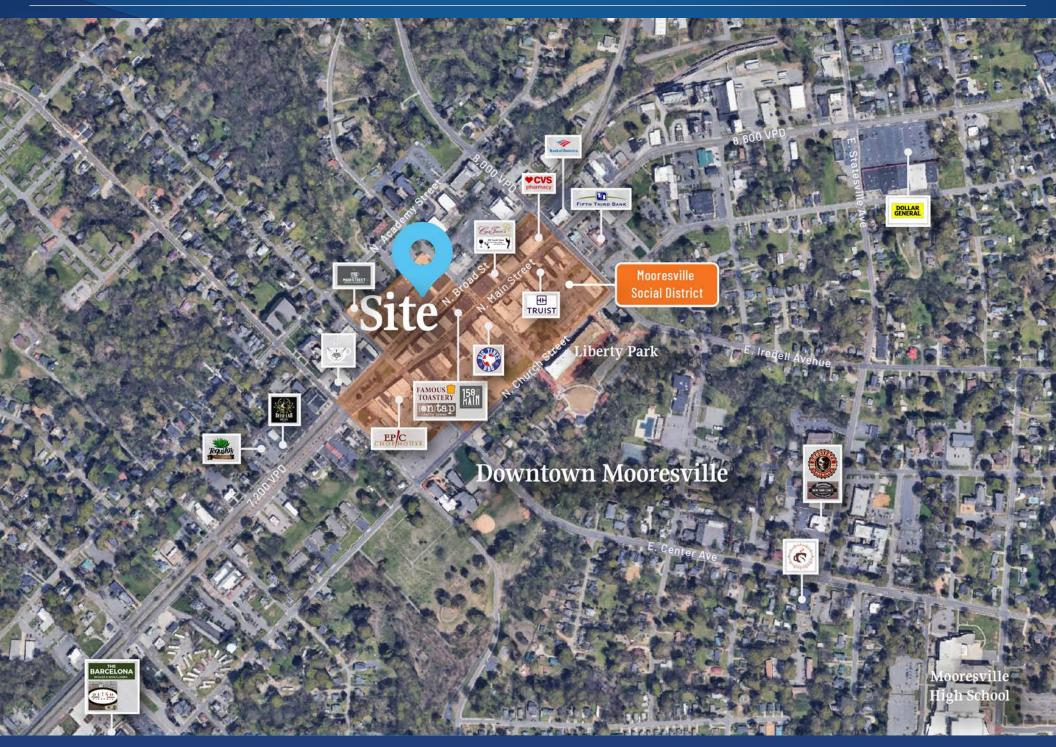

# The Coca-Cola Building Available for Lease

The Coca-Cola Building totals +/- 28,390 square feet and consists of multiple separate, unique spaces. Located in Historic Downtown Mooresville, this site is walking distance to popular retail and restaurant destinations. The spaces boast a mix of unique features, including open floor plans, mezzanine features, wood beam ceilings and exposed brick. Supporting a range of uses, the available spaces are ideal for retail and office.

#### Property Details

| Address        | 128-162 N. Broad Street   Mooresville, NC 28115 |
|----------------|-------------------------------------------------|
| Availability   | +/- 1,078 - 12,474 SF Available for Lease       |
| Use            | Ideal for retail and office                     |
| Parking        | 80 parking spaces                               |
| Zoning         | то                                              |
| Traffic Counts | N. Broad Street   7,200 VPD                     |

# Mooresville is a thriving small town with big town progress

Be a part of it.

Historic Character

Local Ownership & Management Diverse Tenant Mix

Located in Mooresville's Social District