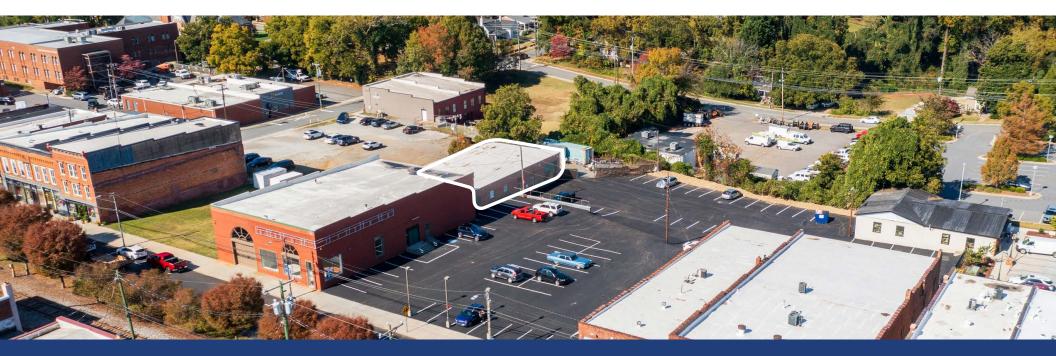

# The Coca-Cola Building Available for Lease

The Coca-Cola Building totals +/- 28,390 square feet and consists of multiple separate, unique spaces. Located in Historic Downtown Mooresville, this site is walking distance to popular retail and restaurant destinations. The spaces boast a mix of unique features, including open floor plans, mezzanine features, wood beam ceilings and exposed brick. Supporting a range of uses, the available spaces are ideal for retail and office.

#### Property Details

| Address        | 128-162 N. Broad Street   Mooresville, NC 28115 |
|----------------|-------------------------------------------------|
| Availability   | +/- 1,078 - 12,474 SF Available for Lease       |
| Use            | Ideal for retail and office                     |
| Parking        | 80 parking spaces                               |
| Zoning         | то                                              |
| Traffic Counts | N. Broad Street   7,200 VPD                     |