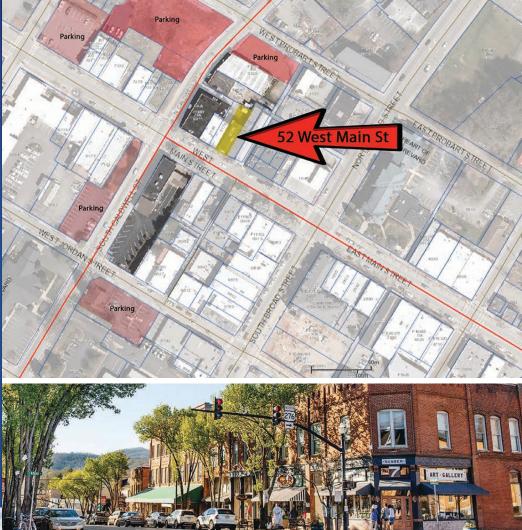

#### Property Details

| Address        | 52 West Main Street   Brevard, NC 28712                                             |
|----------------|-------------------------------------------------------------------------------------|
| Availability   | +/- 1,450 SF Second Floor Space - Retail, Office, Residentia<br>Available for Lease |
| Zoning         | Downtown Mixed-Use                                                                  |
| Year Built     | 1930                                                                                |
| Traffic Counts | West Main Street   4,800 VPD<br>N. Caldwell Street   11,000 VPD                     |
| Lease Rate     | \$1,950/Month                                                                       |
|                |                                                                                     |