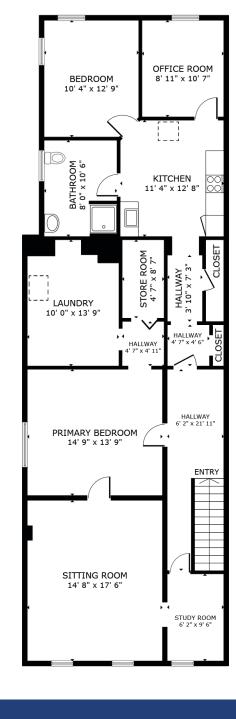

D<br>N. Caldwell Street   11,000 VPD                     |
| Lease Rate     | \$1,950/Month                                                                       |
|                |                                                                                     |





#### Demographics

| RADIUS                  | 1 MILE   | 3 MILE   | 5 MILE   |
|-------------------------|----------|----------|----------|
| 2023 Population         | 5,893    | 12,448   | 18,681   |
| Avg. Household Income   | \$75,617 | \$82,162 | \$82,749 |
| Median Household Income | \$47,124 | \$54,822 | \$55,278 |
| Households              | 2,554    | 5,605    | 8,248    |
| Daytime Employees       | 4,279    | 7,875    | 9,537    |

### Available

+/- 1,450 SF

3 Bedrooms Living Room Kitchen Shared Bathroom







#### Market Overview

## Brevard North Carolina

Brevard is located at the entrance to Pisgah National Forest and has become a noted tourism, retirement and cultural center in western North Carolina. A moderate climate, environmental beauty and cultural activities attract relocators to the area. Downtown Brevard serves as both a vibrant hub for the arts and the crossroads to exceptional outdoor recreation. Known as "Home of the White Squirrel," the downtown is host to several annual festivals including the White Squirrel Festival, 4th of July, Halloweenfest, and Twilight Tour.







Contact for Details

John Nichols (704) 373 -9797 jnichols@thenicholscompany.com



Website www.TheNicholsCompany.com

**Phone** Office (704) 373-9797 Fax (704) 373-9798

Address 1204 Central Avenue, Suite