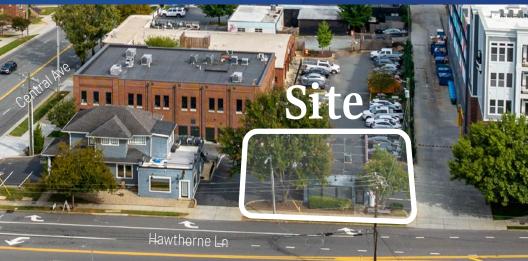

# 826 Hawthorne Lane

Charlotte, North Carolina 28204

**Available for Lease** - +/- 1,200 SF Retail/Office Building Available in Plaza Midwood

# 826 Hawthorne Ln Available for Lease

826 Hawthorne Ln showcases a remarkable 1,200 square feet of prime commercial space, ideal for retail and office purposes. This property offers exceptional visibility and an unbeatable location in the heart of Historical Plaza Midwood, making it the perfect opportunity for businesses seeking to establish themselves in this vibrant and thriving neighborhood.

#### Property Details

| Address        | 826 Hawthorne Ln   Charlotte, N                       | C 28204                  |
|----------------|-------------------------------------------------------|--------------------------|
| Availability   | +/- 1,200 SF Building Available fo                    | r Lease                  |
| Use            | Retail/Office                                         |                          |
| Zoning         | TOD-CC<br>Charlotte Future 2040 Policy   Co           | ommunity Activity Center |
| Parking        | 5 Surface Spaces                                      |                          |
| Traffic Counts | Hawthorne Ln   12,500 VPD<br>Central Ave   28,000 VPD |                          |
| Lease Rate     | \$4,500/Month NNN                                     |                          |
|                |                                                       |                          |