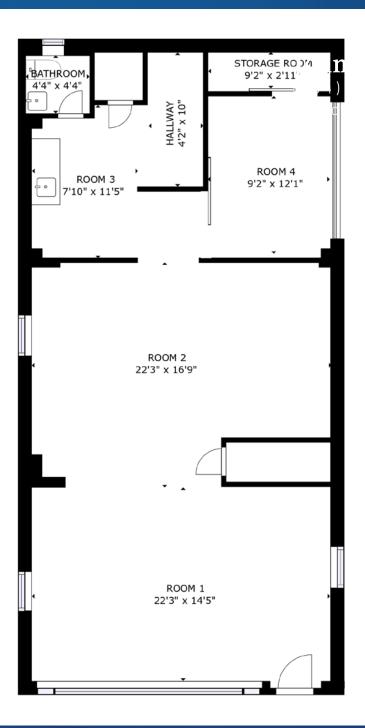

|                          |
|                |                                                       |                          |





## Demographics

| RADIUS                  | 1 MILE    | 3 MILE    | 5 MILE    |
|-------------------------|-----------|-----------|-----------|
| 2023 Population         | 17,247    | 130,660   | 293,171   |
| Avg. Household Income   | \$123,479 | \$131,411 | \$113,624 |
| Median Household Income | \$82,151  | \$83,121  | \$67,796  |
| Households              | 9,529     | 66,144    | 133,105   |
| Daytime Employees       | 19,581    | 159,464   | 249,962   |
|                         |           |           |           |

# Interior Photos



### Market Overview



# Available

+/- 1,200 SF Office Building

Virtual Tour





#### Contact for Details

**Frank Jernigan** (704) 749-5742 frank@thenicholscompany.com

John Nichols (704) 373-9797 jnichols@thenicholscompany.com



Website www.TheNicholsCompany.com

**Phone** Office (704) 373-9797 Fax (704) 373-9798

Address 1204 Central Avenue, Suite 201 Charlotte, NC 28204

This information has been obtained from sources believed to be reliable. While we do not doubt its accuracy, we have not verified it and make no guarantee, warranty or representation to independently confirm its accuracy and completeness.