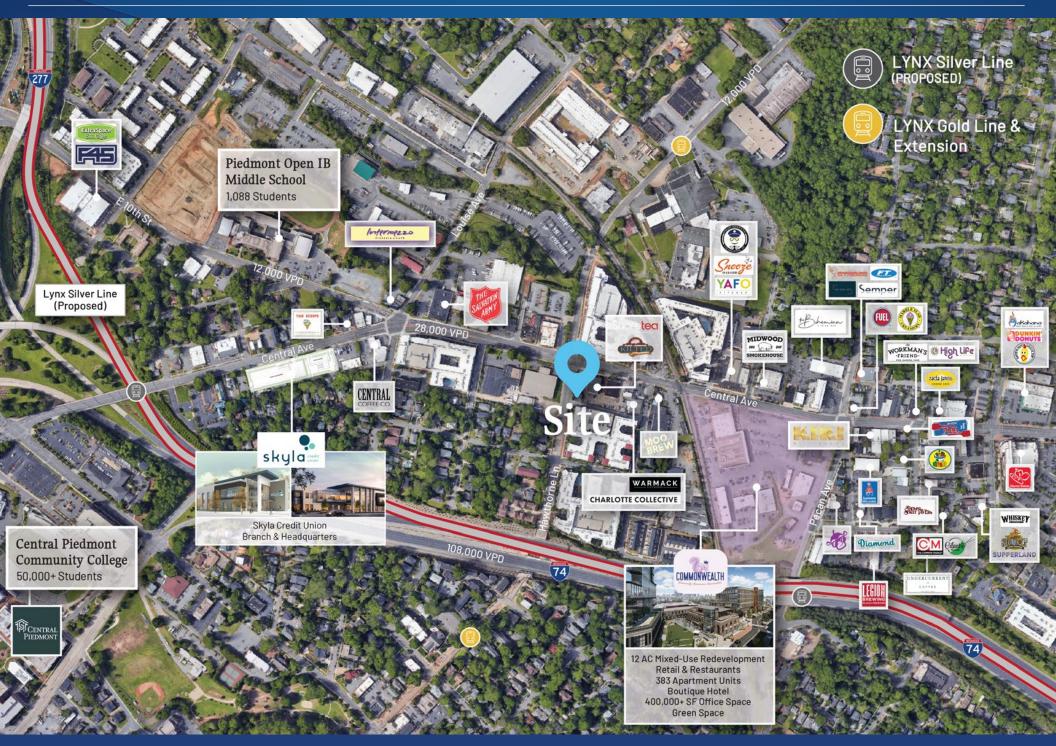

|
| Lease Rate     | \$4,500/Month NNN                                     |                          |
|                |                                                       |                          |





## Demographics

| RADIUS                  | 1 MILE    | 3 MILE    | 5 MILE    |
|-------------------------|-----------|-----------|-----------|
| 2023 Population         | 17,247    | 130,660   | 293,171   |
| Avg. Household Income   | \$123,479 | \$131,411 | \$113,624 |
| Median Household Income | \$82,151  | \$83,121  | \$67,796  |
| Households              | 9,529     | 66,144    | 133,105   |
| Daytime Employees       | 19,581    | 159,464   | 249,962   |
|                         |           |           |           |

# Interior Photos



### Market Overview



# Available

+/- 1,200 SF Office Building

Virtual Tour





#### Contact for Details

**Frank Jernigan** (704) 749-5742 frank@thenicholscompany.com

John Nichols (704) 373-9797 jnichols@thenicholscompany.com



Website www.TheNicholsCompany.com

**Phone** Office (704) 373-9797 Fax (704) 373-9798

Address 1204 Central Avenue, Suite 201 Charlotte, NC 28204

This information has been obtained from sources believed to be reliable. While we do not doubt its accuracy, we have not verified it and make no guarantee, warranty or representation to independently confirm its accuracy and completeness.