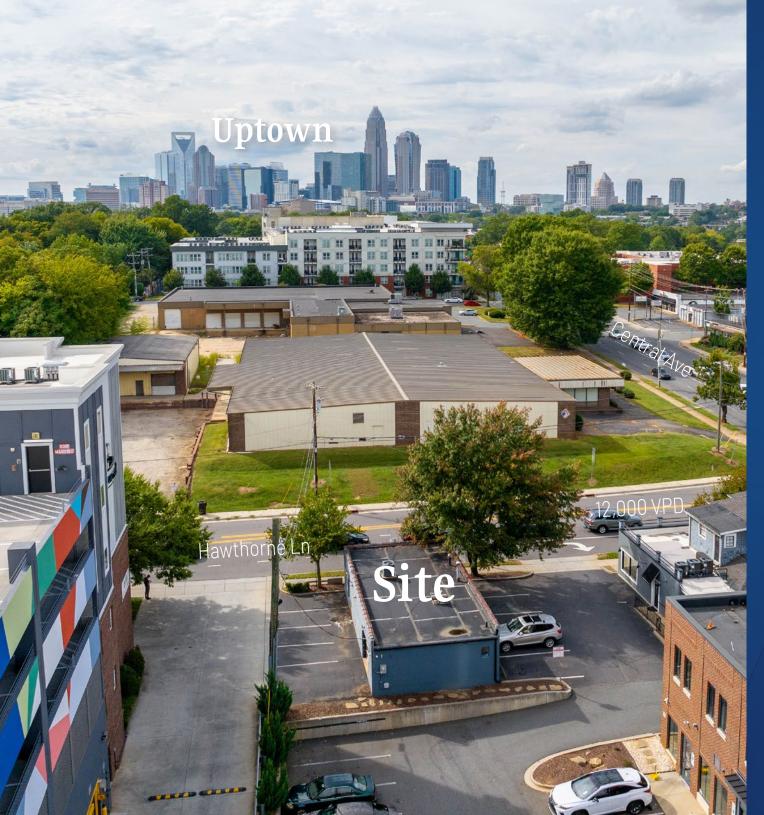

|                          |
|                |                                                       |                          |





## Demographics

| RADIUS                  | 1 MILE    | 3 MILE    | 5 MILE    |
|-------------------------|-----------|-----------|-----------|
| 2023 Population         | 17,247    | 130,660   | 293,171   |
| Avg. Household Income   | \$123,479 | \$131,411 | \$113,624 |
| Median Household Income | \$82,151  | \$83,121  | \$67,796  |
| Households              | 9,529     | 66,144    | 133,105   |
| Daytime Employees       | 19,581    | 159,464   | 249,962   |
|                         |           |           |           |

# Interior Photos



### Market Overview



# Available

+/- 1,200 SF Office Building

Virtual Tour





#### Contact for Details

**Frank Jernigan** (704) 749-5742 frank@thenicholscompany.com

John Nichols (704) 373-9797 jnichols@thenicholscompany.com



Website www.TheNicholsCompany.com

**Phone** Office (704) 373-9797 Fax (704) 373-9798

Address 1204 Central Avenue, Suite 201 Charlotte, NC 28204

This information has been obtained from sources believed to be reliable. While we do not doubt its accuracy, we have not verified it and make no guarantee, warranty or representation to independently confirm its accuracy and completeness.