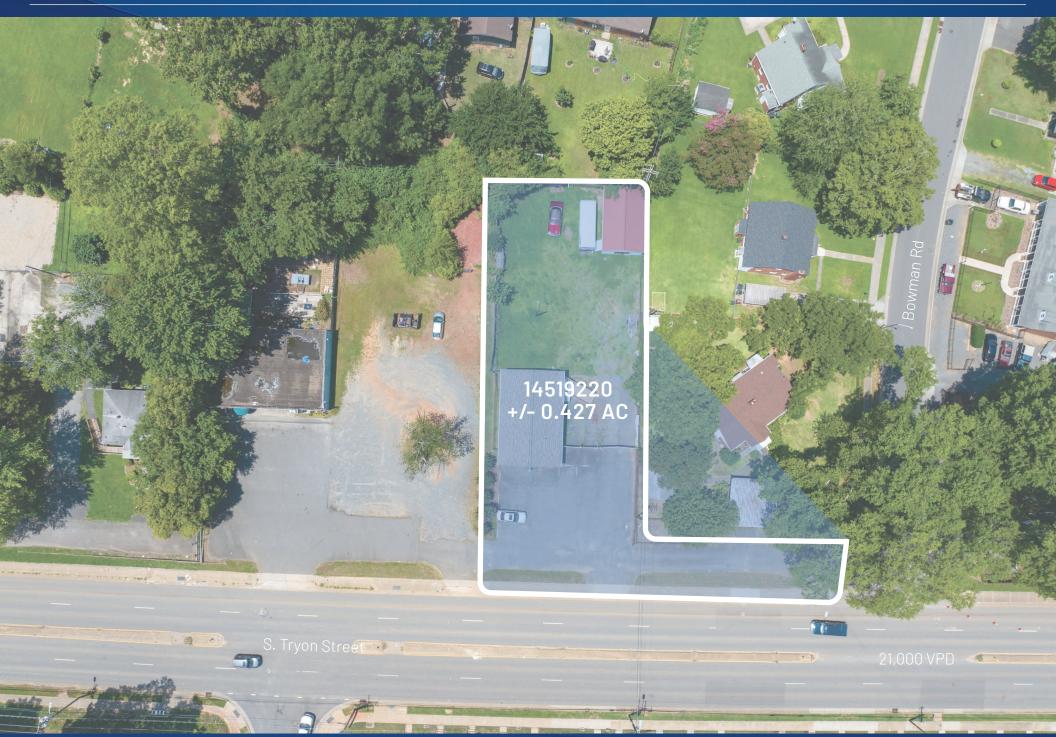

| Property Details |                                                |
|------------------|------------------------------------------------|
| Address          | 3910 S. Tryon Street<br>Charlotte, NC 28217    |
| Availability     | +/- 1,450 SF Retail/Office Available for Lease |
| Parcel IDs       | 14519220                                       |
| Traffic Counts   | S. Tryon St.   21,000 VPD                      |
| Lease Rate       | Call for Leasing Details                       |