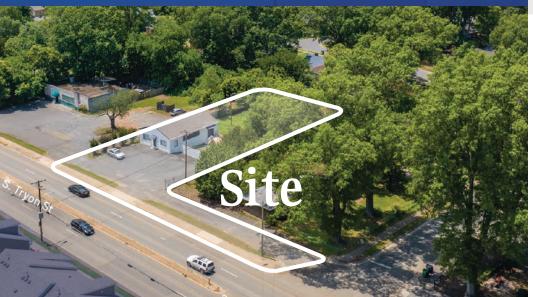

# **3910 S. Tryon Street** Charlotte, North Carolina 28217

**Available for Lease** +/- 1,450 SF Retail/Office in LoSo

## **3910 S. Tryon Street** Available for Lease

Available for lease in LoSo, this is a great retail/office leasing opportunity in a rapidly growing area. The building is walkable to the new Gilde Brewery, Red Clay Ciderworks, Olde Mecklenburg Brewery, Sugar Creek Brewing, and the Scaleybark Lightrail stop. Adjacent to proposed high-end luxury apartments and new multi-family developments, this is an excellent opportunity in one of Charlotte's most up-and-coming neighborhoods.

| Property Details |                                                |
|------------------|------------------------------------------------|
| Address          | 3910 S. Tryon Street<br>Charlotte, NC 28217    |
| Availability     | +/- 1,450 SF Retail/Office Available for Lease |
| Parcel IDs       | 14519220                                       |
| Traffic Counts   | S. Tryon St.   21,000 VPD                      |
| Lease Rate       | Call for Leasing Details                       |