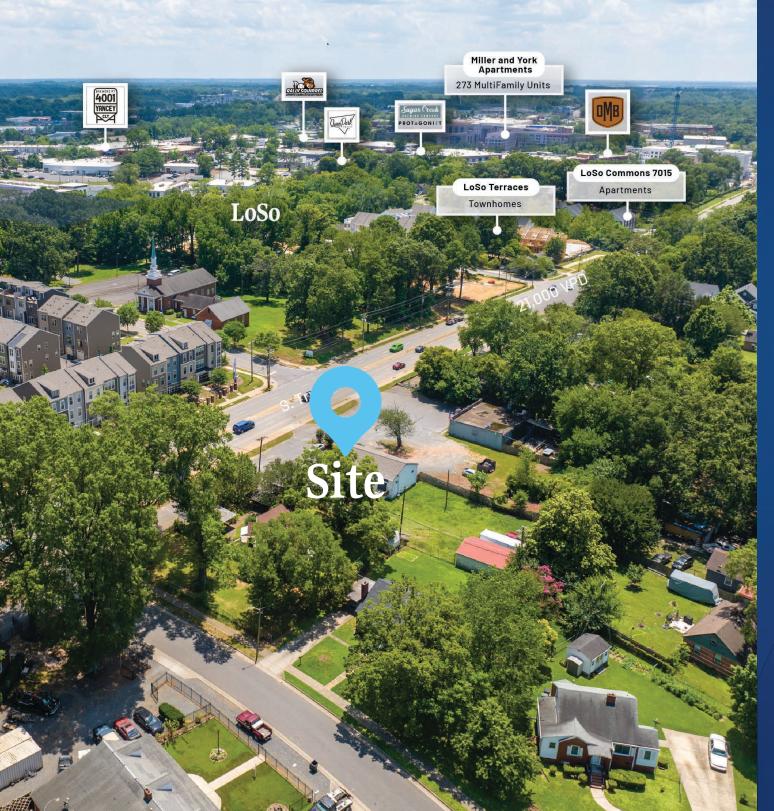

### Site Overview

Clanton Rd Development 357 MultiFamily Units 47 Townhomes -South End

Site

Luxury

Apartments

Kairoi Residential

21,000 R

-

South Tryon Townhomes Ryan Homes

ONFUSION

LoSo

WEATHERED CLAY

en mar

LoSo Walk Beauxwright & Dan Ryan Builders 87 Townhomes

H

121 1 11

## **LoSo** Charlotte, NC

Derived from "Lower South End," LoSo is the catchy name encompassing this growing neighborhood right beyond South End, Charlotte. Olde Mecklenburg Brewery is the older statesman of the neighborhood, established in 2009 and is still thriving. They've since been joined by 4001 Yancey, Sugar Creek Brewing, GoodRoad Ciderworks, Queen Park Social and most recently, Gilde Brewing. This area is experiencing enormous multi-family development with numerous projects underway.