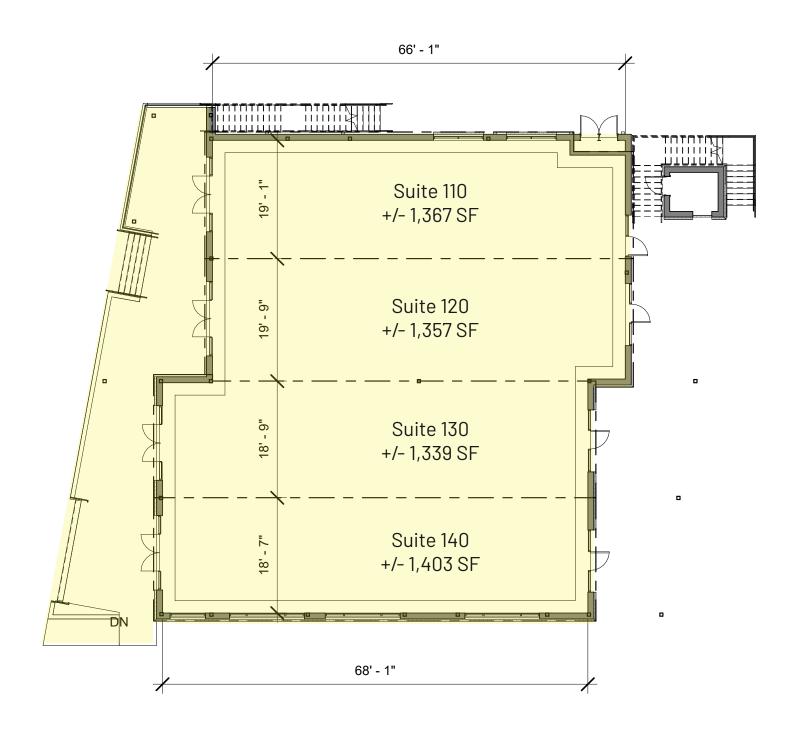

### **Property Details**

| Address          | 1318 Pecan Avenue   Charlotte, NC 28205                                         |  |  |
|------------------|---------------------------------------------------------------------------------|--|--|
| Square Footage   | +/- 5,446 SF 2nd Generation Restaurant Space<br>(Can be Subdivided)   1st Floor |  |  |
| Use              | Restaurant/Bars or Retail                                                       |  |  |
| Building Size    | 10,428 SF                                                                       |  |  |
| Parking          | Abundant parking                                                                |  |  |
| Traffic Counts   | Central Avenue   25,500 VPD                                                     |  |  |
| Lease Rate       | Call for Leasing Details                                                        |  |  |
| Additional Notes | Includes a small kitchen in place                                               |  |  |

## Available

+/- 5,446 SF 2nd Generation Restaurant (Can be Subdivided)

Virtual Tour