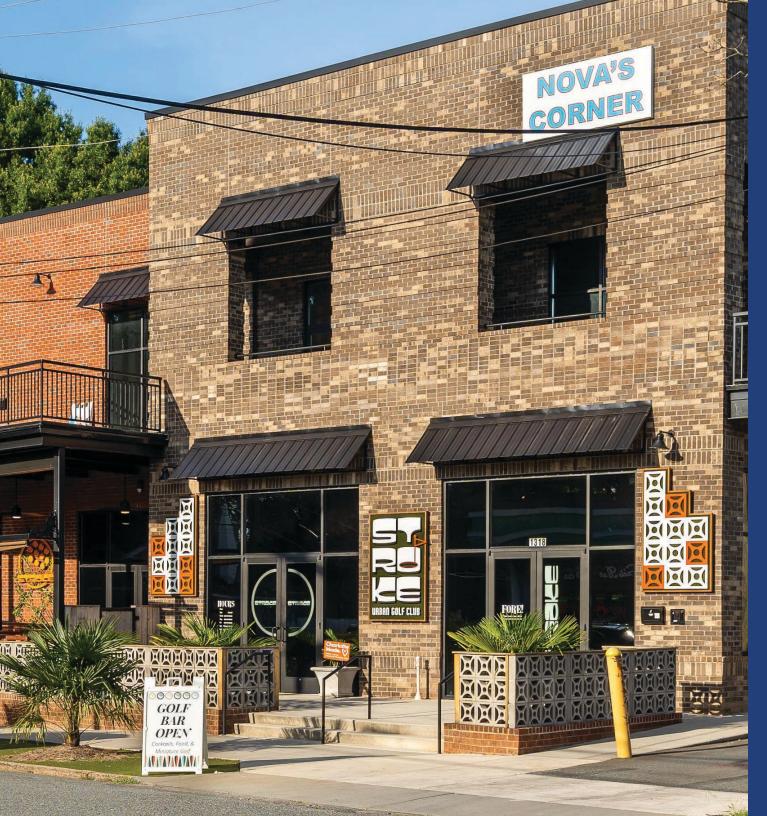

# Nova's Corner

## Available for Lease

+/- 10,428 SF two level retail building in the heart of Plaza Midwood. Nova's Corner has two floors with spaces ideal for restaurant, retail, and office uses. This 2nd Generation Restaurant space includes two covered patios equaling over +/- 1,200 SF and a small kitchen in place. The site is within walking distance to numerous restaurants and retail shops and is a quick drive to Uptown, Midtown and the Interstates.

### **Property Details**

| Address          | 1318 Pecan Avenue   Charlotte, NC 28205                                         |  |  |
|------------------|---------------------------------------------------------------------------------|--|--|
| Square Footage   | +/- 5,446 SF 2nd Generation Restaurant Space<br>(Can be Subdivided)   1st Floor |  |  |
| Use              | Restaurant/Bars or Retail                                                       |  |  |
| Building Size    | 10,428 SF                                                                       |  |  |
| Parking          | Abundant parking                                                                |  |  |
| Traffic Counts   | Central Avenue   25,500 VPD                                                     |  |  |
| Lease Rate       | Call for Leasing Details                                                        |  |  |
| Additional Notes | Includes a small kitchen in place                                               |  |  |