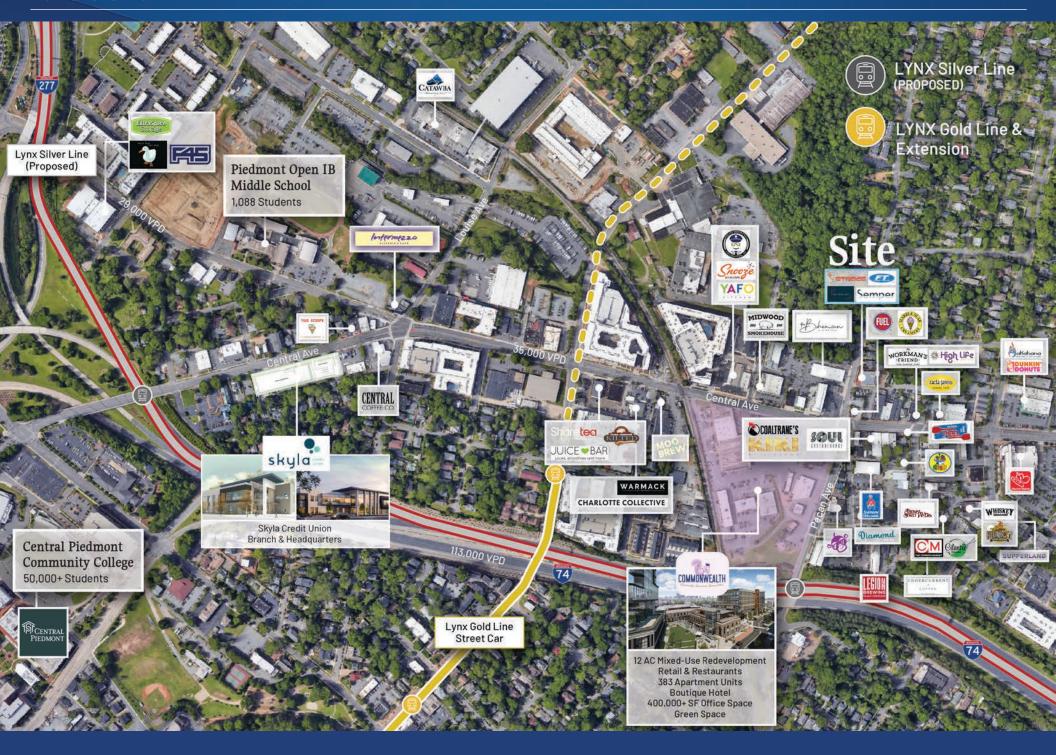

### Demographics

| RADIUS                  | 1 MILE    | 3 MILE    | 5 MILE    |
|-------------------------|-----------|-----------|-----------|
| 2023 Population         | 15,824    | 130,370   | 299,481   |
| Avg. Household Income   | \$135,528 | \$128,793 | \$112,938 |
| Median Household Income | \$92,893  | \$81,068  | \$67,366  |
| Households              | 8,360     | 65,150    | 135,593   |
| Daytime Employees       | 13,291    | 157,435   | 247,784   |