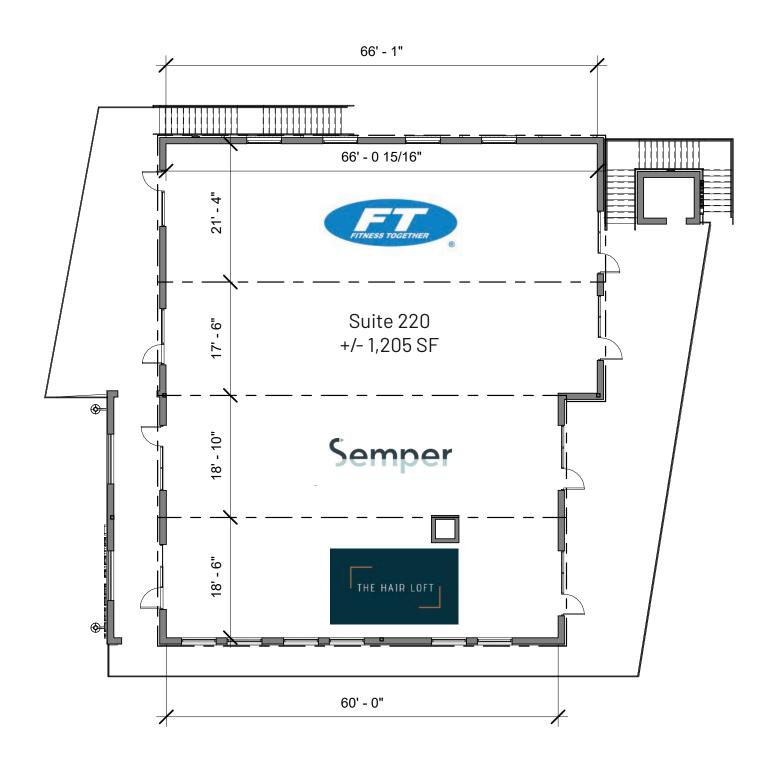

### **Property Details**

| Address          | 1318 Pecan Avenue   Charlotte, NC 28205                                         |  |  |
|------------------|---------------------------------------------------------------------------------|--|--|
| Square Footage   | +/- 5,446 SF 2nd Generation Restaurant Space<br>(Can be Subdivided)   1st Floor |  |  |
| Use              | Restaurant/Bars or Retail                                                       |  |  |
| Building Size    | 10,428 SF                                                                       |  |  |
| Parking          | Abundant parking                                                                |  |  |
| Traffic Counts   | Central Avenue   25,500 VPD                                                     |  |  |
| Lease Rate       | Call for Leasing Details                                                        |  |  |
| Additional Notes | Includes a small kitchen in place                                               |  |  |

## Available

+/- 5,446 SF 2nd Generation Restaurant (Can be Subdivided)

Virtual Tour