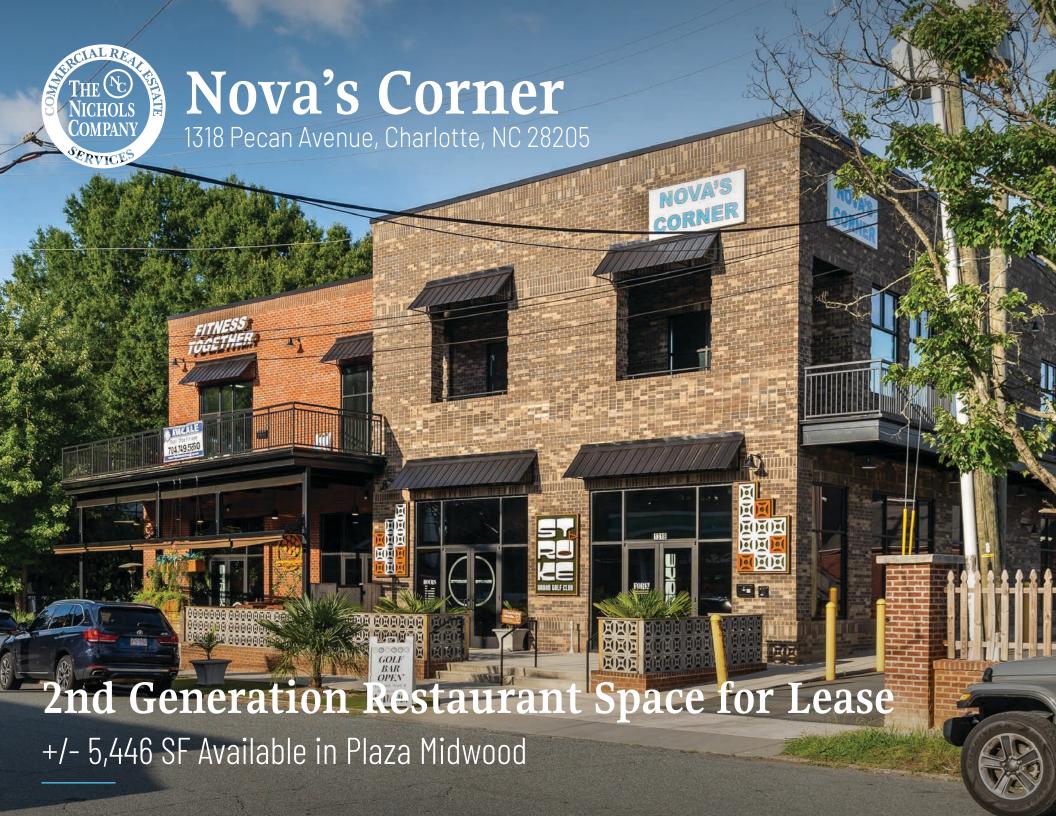

# Nova's Corner

## Available for Lease

+/- 10,428 SF two level retail building in the heart of Plaza Midwood. Nova's Corner has two floors with spaces ideal for restaurant, retail, and office uses. This 2nd Generation Restaurant space includes two covered patios equaling over +/- 1,200 SF and a small kitchen in place. The site is within walking distance to numerous restaurants and retail shops and is a quick drive to Uptown, Midtown and the Interstates.

### **Property Details**

| Address          | 1318 Pecan Avenue   Charlotte, NC 28205                                         |  |  |
|------------------|---------------------------------------------------------------------------------|--|--|
| Square Footage   | +/- 5,446 SF 2nd Generation Restaurant Space<br>(Can be Subdivided)   1st Floor |  |  |
| Use              | Restaurant/Bars or Retail                                                       |  |  |
| Building Size    | 10,428 SF                                                                       |  |  |
| Parking          | Abundant parking                                                                |  |  |
| Traffic Counts   | Central Avenue   25,500 VPD                                                     |  |  |
| Lease Rate       | Call for Leasing Details                                                        |  |  |
| Additional Notes | Includes a small kitchen in place                                               |  |  |