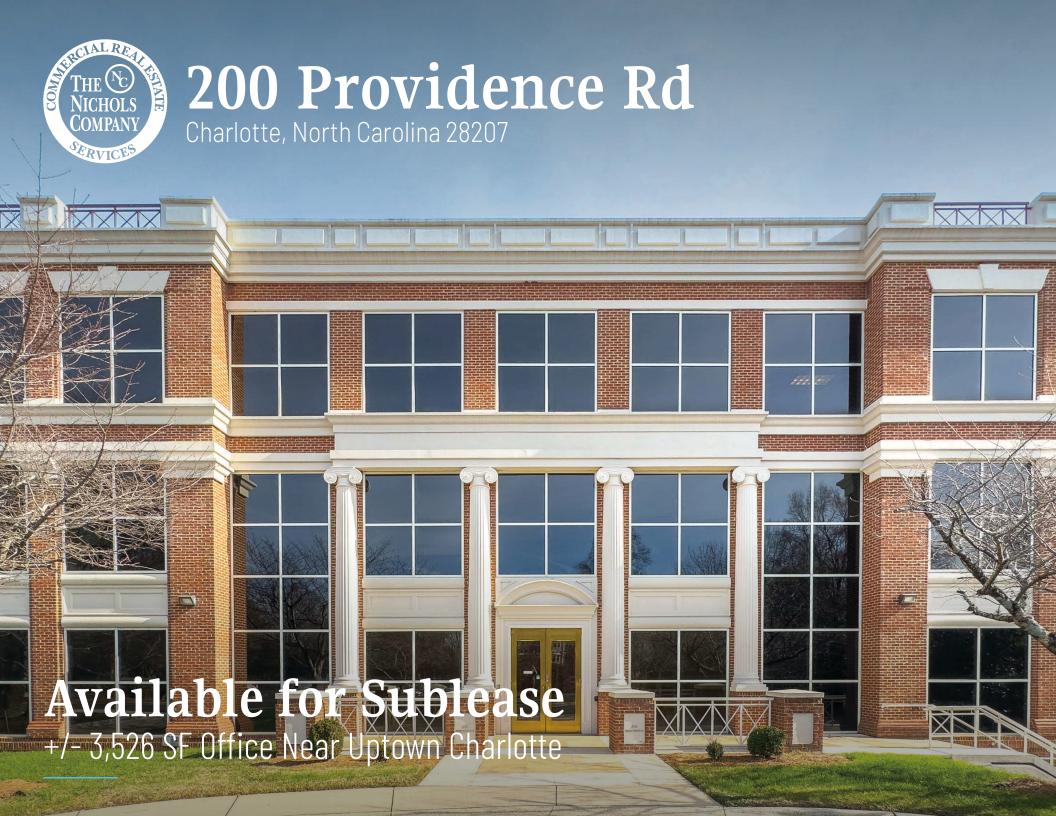

## 200 Providence Rd

## Available for Sublease

Sublease opportunity on Providence Rd in close proximity to Uptown Charlotte. This +/- 3,526 SF office space is move-in ready with multiple private offices, a conference room, and an open bullpen area. Convenient access to nearby popular retail and restaurants from Providence Rd, Uptown, and I-77.