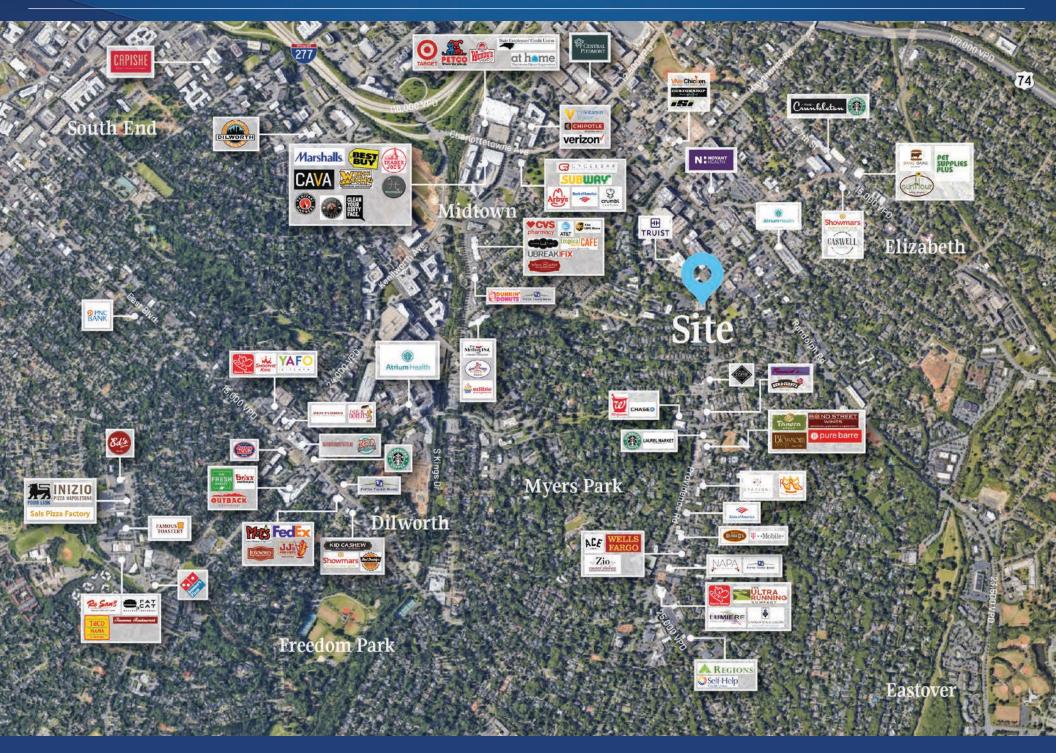

#### Property Details

| Address                | 200 Providence Rd   Charlotte, NC 28207                                                                      |  |  |  |
|------------------------|--------------------------------------------------------------------------------------------------------------|--|--|--|
| Availability           | +/- 3,526 SF Office Available for Sublease                                                                   |  |  |  |
| Parcel                 | 15502123                                                                                                     |  |  |  |
| Use                    | Office                                                                                                       |  |  |  |
| Parking                | 3.55/1,000 Ratio                                                                                             |  |  |  |
| Zoning                 | 0-1(CD)                                                                                                      |  |  |  |
| Traffic Counts         | Providence Rd   25,000 VPD                                                                                   |  |  |  |
| Lease Rate             | Call for Leasing Details                                                                                     |  |  |  |
| Nearby<br>Destinations | Laurel Market, Summit Coffee Eastover, Fenwick's,<br>The Duke Mansion, Panera Bread, Ru Ru's Tacos & Tequila |  |  |  |