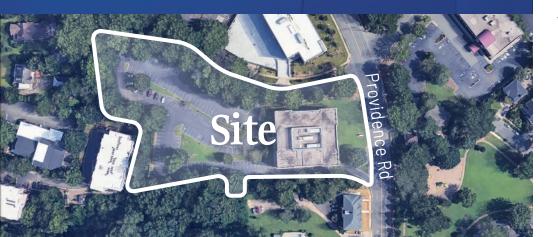

#### Property Details

| Address                | 200 Providence Rd   Charlotte, NC 28207                                                                      |  |  |  |
|------------------------|--------------------------------------------------------------------------------------------------------------|--|--|--|
| Availability           | +/- 3,526 SF Office Available for Sublease                                                                   |  |  |  |
| Parcel                 | 15502123                                                                                                     |  |  |  |
| Use                    | Office                                                                                                       |  |  |  |
| Parking                | 3.55/1,000 Ratio                                                                                             |  |  |  |
| Zoning                 | 0-1(CD)                                                                                                      |  |  |  |
| Traffic Counts         | Providence Rd   25,000 VPD                                                                                   |  |  |  |
| Lease Rate             | Call for Leasing Details                                                                                     |  |  |  |
| Nearby<br>Destinations | Laurel Market, Summit Coffee Eastover, Fenwick's,<br>The Duke Mansion, Panera Bread, Ru Ru's Tacos & Tequila |  |  |  |