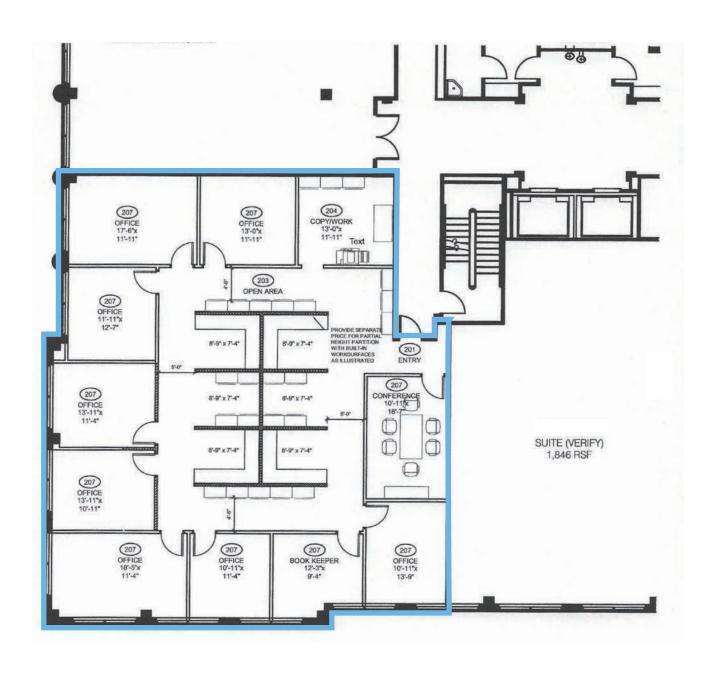

Leasing Details                                                                                     |  |  |  |
| Nearby<br>Destinations | Laurel Market, Summit Coffee Eastover, Fenwick's,<br>The Duke Mansion, Panera Bread, Ru Ru's Tacos & Tequila |  |  |  |





### Demographics

| RADIUS                  | 1 MILE    | 3 MILE    | 5 MILE    |
|-------------------------|-----------|-----------|-----------|
| 2023 Population         | 13,740    | 129,747   | 284,982   |
| Avg. Household Income   | \$163,714 | \$143,382 | \$119,931 |
| Median Household Income | \$95,825  | \$92,999  | \$73,804  |
| Households              | 7,501     | 66,700    | 132,413   |
| Daytime Employees       | 37,397    | 164,400   | 262,863   |

## Property Photos













## Available

Suite 200 +/- 3,526 SF







#### Contact for Details

# Taylor Barnes (704) 274-1224

(704) 274-1224 taylor@thenicholscompany.com

## Will Carlton

(704) 749-5733 will@thenicholscompany.com



#### Website

www.TheNicholsCompany.com

#### Phone

Office (704) 373-9797 Fax (704) 373-9798

#### Address

1204 Central Avenue, Suite 201 Charlotte, NC 28204

This information has been obtained from sources believed to be reliable. While we do not doubt its accuracy, we have not verified it and make no guarantee, warranty or representation to independently confirm its accuracy and completeness.