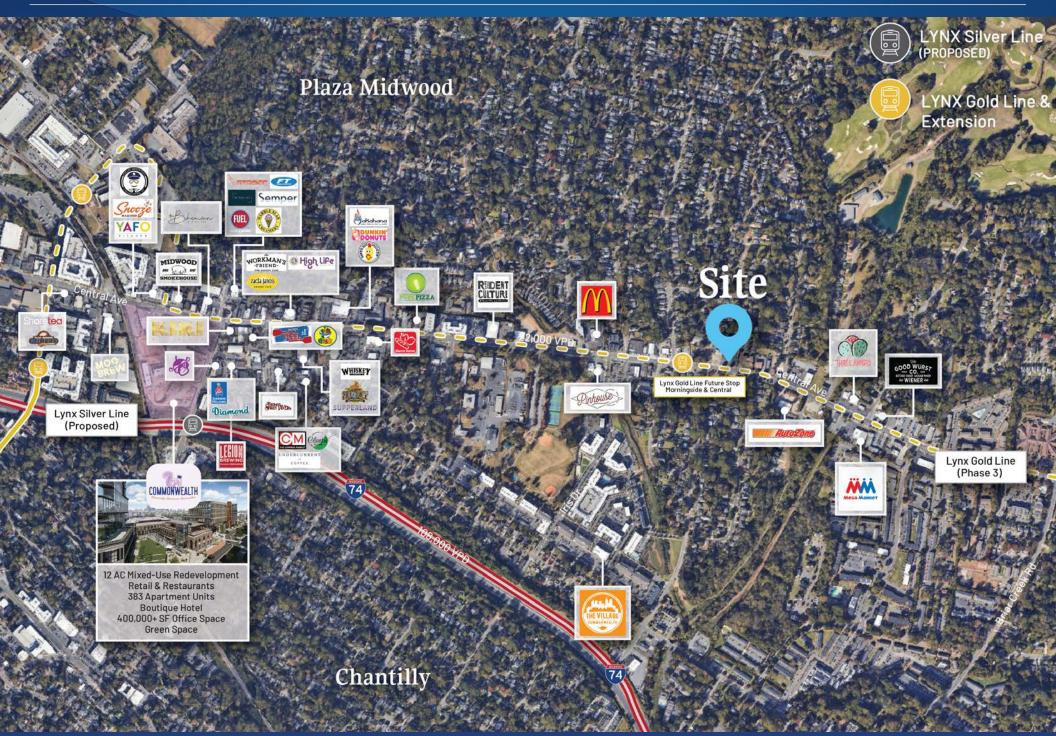

The proximity to the Hwy 74 and the Gold Lightrail line is also a huge advantage, as it provides easy access for customers and employees alike. A great opportunity for a business looking to establish or expand its presence in the Plaza Midwood area.

# Plaza Midwood

#### The go-to spot to meet, mingle, and unwind

Just a 1 mile cruise along Central Avenue from Uptown Charlotte will put you in a place where fashion, food, and art rule! Plaza Midwood is one of Charlotte's most unique, preeminent urban core neighborhoods. The neighborhood boasts a mixture of unique restaurants, art galleries, locally owned shops, popular bars, and live music venues. Recent years have witnessed its resurgence as a vibrant, highly sought after neighborhood with numerous upcoming and completed developments.