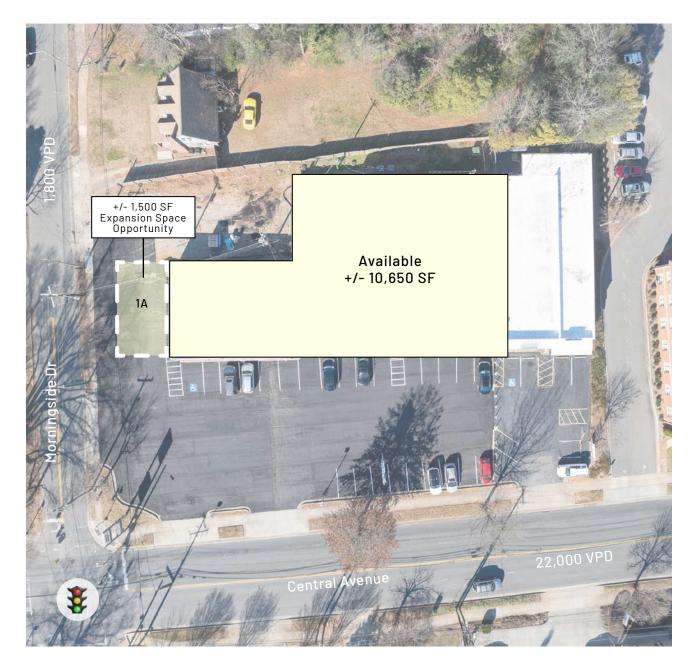

# 2613 Central Avenue Available for Lease

Fantastic opportunity to lease up to +/- 10,650 in the Plaza Midwood area! The location on Central Avenue has high visibility and accesibility with ample parking. With frontage on both Central Ave and Morningside Dr.

#### Property Details

| Address        | 2613 Central Ave   Charlotte, NC 2                 | 28205 |  |
|----------------|----------------------------------------------------|-------|--|
| Availability   | +/- 10,650 SF Available for Lease                  |       |  |
| Use            | Retail                                             |       |  |
| Parking        | On-site parking                                    |       |  |
| Zoning         | Charlotte Future 2040 Policy   Neighborhood Center |       |  |
| Traffic Counts | Central Avenue   22,000 VPD                        |       |  |
| Access         | Easy access to Uptown, Plaza Midwood, and NoDa     |       |  |
| Lease Rate     | \$33/SF NNN                                        |       |  |
| TICAM          | \$7/SF                                             |       |  |

## Available

+/- 10,650 SF

Morningside 1 Click to View Virtual Tour Morningside 2 Click to View Virtual Tour Morningside 3 Click to View Virtual Tour Morningside 4 Click to View Virtual Tour Morningside 5 Click to View Virtual Tour