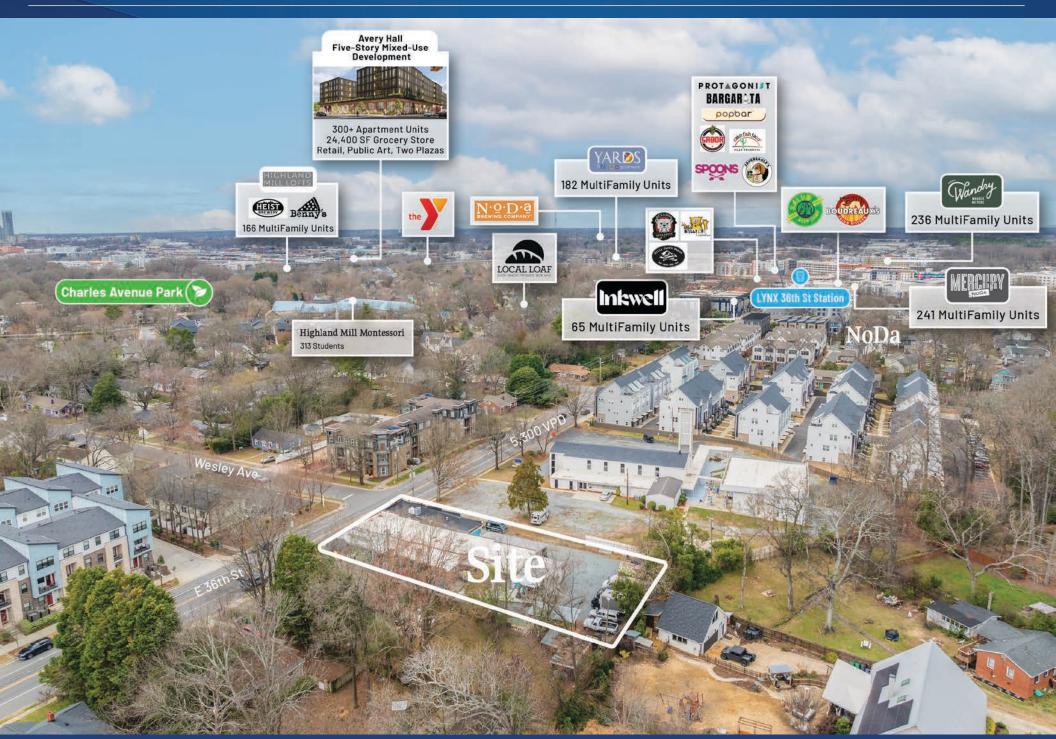

### 1101 E. 36th Street Available for Sale

+/- 7,069 SF building on 0.475 AC for sale in East Charlotte. This is an excellent opportunity near two Lynx Light Rail stations (E. Sugar Creek and xxxx), creating high walkability near the bustling, eclectic neighborhood of NoDa. Located on E. 36th Street, this location offers high visibility and accessibility to major interstates and surrounding points of interest. It's walkable to various multifamily developments, retail, bars, and restaurants.