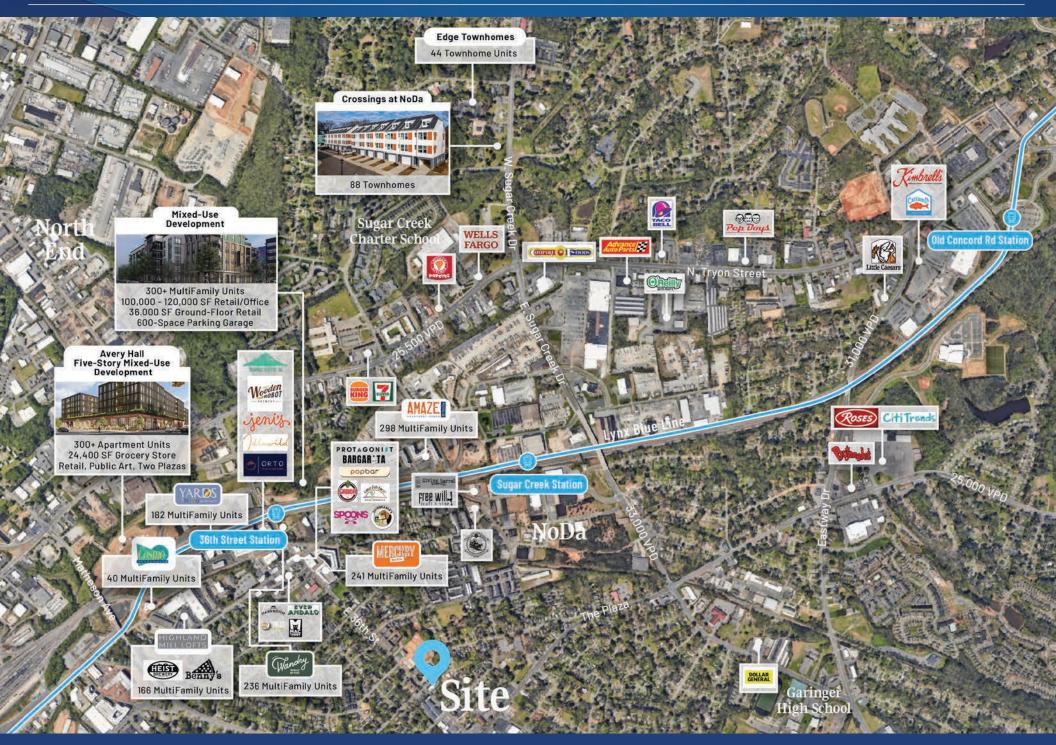

### 1101 E. 36th Street Available for Sale

+/- 7,069 SF building on 0.475 AC for sale in East Charlotte. This is an excellent opportunity near two Lynx Light Rail stations (E. Sugar Creek and xxxx), creating high walkability near the bustling, eclectic neighborhood of NoDa. Located on E. 36th Street, this location offers high visibility and accessibility to major interstates and surrounding points of interest. It's walkable to various multifamily developments, retail, bars, and restaurants.