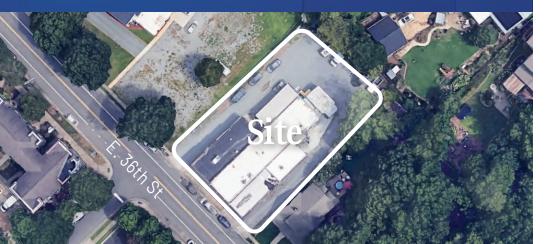

### 1101 E. 36th Street Available for Sale

+/- 7,069 SF building on 0.475 AC for sale in East Charlotte. This is an excellent opportunity near two Lynx Light Rail stations (E. Sugar Creek and xxxx), creating high walkability near the bustling, eclectic neighborhood of NoDa. Located on E. 36th Street, this location offers high visibility and accessibility to major interstates and surrounding points of interest. It's walkable to various multifamily developments, retail, bars, and restaurants.

#### Northwest View of Site