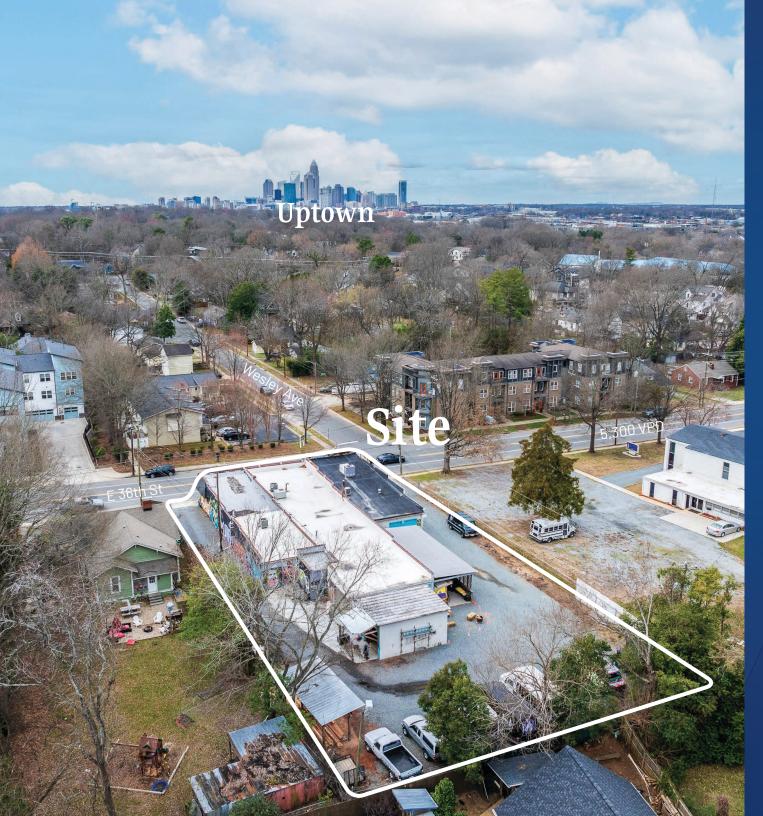

00 VPD |     |  |
| Sale Price     | Call for Pricing                                         |     |  |
|                |                                                          |     |  |





#### Demographics

| RADIUS                  | 1 MILE    | 3 MILE   | 5 MILE    |
|-------------------------|-----------|----------|-----------|
| 2023 Population         | 11,976    | 109,195  | 290,030   |
| Avg. Household Income   | \$119,741 | \$97,338 | \$104,374 |
| Median Household Income | \$83,014  | \$59,879 | \$63,690  |
| Households              | 5,730     | 50,146   | 128,390   |
| Daytime Employees       | 3,937     | 91,209   | 221,709   |
|                         |           |          |           |

#### Available

+/- 7,069 SF

Virtual Tour





#### Northwest View of Site





#### Contact for Details

#### Matt Stankus

(704) 885-2505 matt@thenicholscompany.com



Website www.TheNicholsCompany.com

**Phone** Office (704) 373-9797 Fax (704) 373-9798

Address 1204 Central Avenue, Suite 201 Charlotte, NC 28204

This information has been obtained from sources believed to be reliable. While we do not doubt its accuracy, we have not verified it and make no guarantee, warranty or representation to independently confirm its accuracy and completeness.