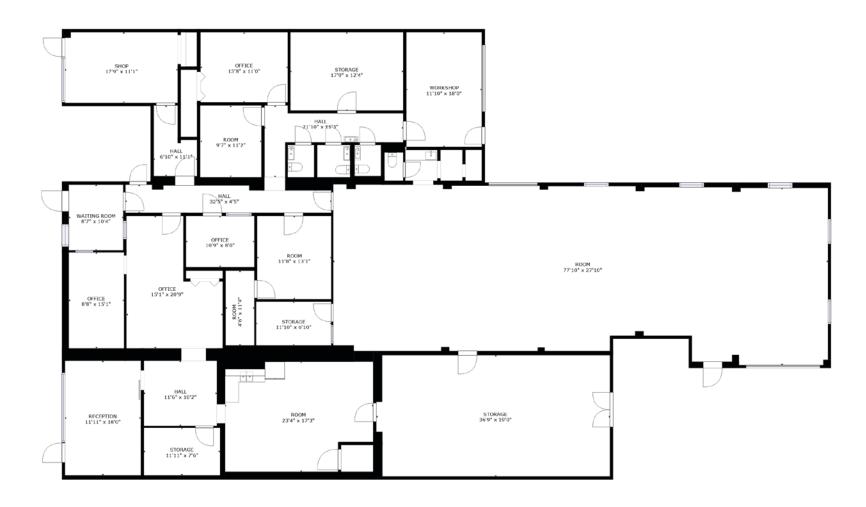

000 VPD<br>E. Sugar Creek Rd   33,000 VPD |     |  |
| Sale Price     | Call for Pricing                                         |     |  |
|                |                                                          |     |  |





#### Demographics

| RADIUS                  | 1 MILE    | 3 MILE   | 5 MILE    |
|-------------------------|-----------|----------|-----------|
| 2023 Population         | 11,976    | 109,195  | 290,030   |
| Avg. Household Income   | \$119,741 | \$97,338 | \$104,374 |
| Median Household Income | \$83,014  | \$59,879 | \$63,690  |
| Households              | 5,730     | 50,146   | 128,390   |
| Daytime Employees       | 3,937     | 91,209   | 221,709   |
|                         |           |          |           |

#### Available

+/- 7,069 SF

Virtual Tour





#### Northwest View of Site





#### Contact for Details

#### Matt Stankus

(704) 885-2505 matt@thenicholscompany.com



Website www.TheNicholsCompany.com

**Phone** Office (704) 373-9797 Fax (704) 373-9798

Address 1204 Central Avenue, Suite 201 Charlotte, NC 28204

This information has been obtained from sources believed to be reliable. While we do not doubt its accuracy, we have not verified it and make no guarantee, warranty or representation to independently confirm its accuracy and completeness.