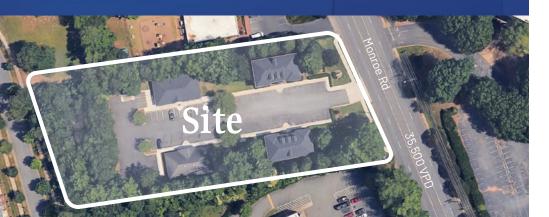

# Sardis Office Park

9940 Monroe Rd, Suite 102-201 | Charlotte, NC, 28270

EKEK

**Available for Lease** +/- 1,213 SF Office Suites in Charlotte, NC

## Sardis Office Park Available for Lease

Available now at Sardis Office Park, discover the remarkable offerings at 9940 Monroe Road. This impressive property has two +/- 1,213 SF spaces available on the first and second floor. Complete with the convenience of parking right outside and amenities such as a kitchenette area and private bathroom, this building is meticulously designed to foster both comfort and productivity. Ideal for professionals in various fields such as CPAs, surveyors, engineers, attorneys, or architects seeking an office near Matthews.

#### Property Details

| Address        | 9940 Monroe Rd, Suite 102-201   Charlotte, NC 28270                                          |  |  |
|----------------|----------------------------------------------------------------------------------------------|--|--|
| Availability   | Suite 102   +/- 1,213 SF Available for Lease<br>Suite 201   +/- 1,213 SF Available for Lease |  |  |
| Use            | Office                                                                                       |  |  |
| Parcel         | 21322102                                                                                     |  |  |
| Zoning         | 0-1(CD)                                                                                      |  |  |
| Parking        | Ample Parking                                                                                |  |  |
| Traffic Counts | Monroe Rd   35,500 VPD<br>Sardis Rd N   14,000 VPD                                           |  |  |
| Lease Rate     | \$25/SF                                                                                      |  |  |