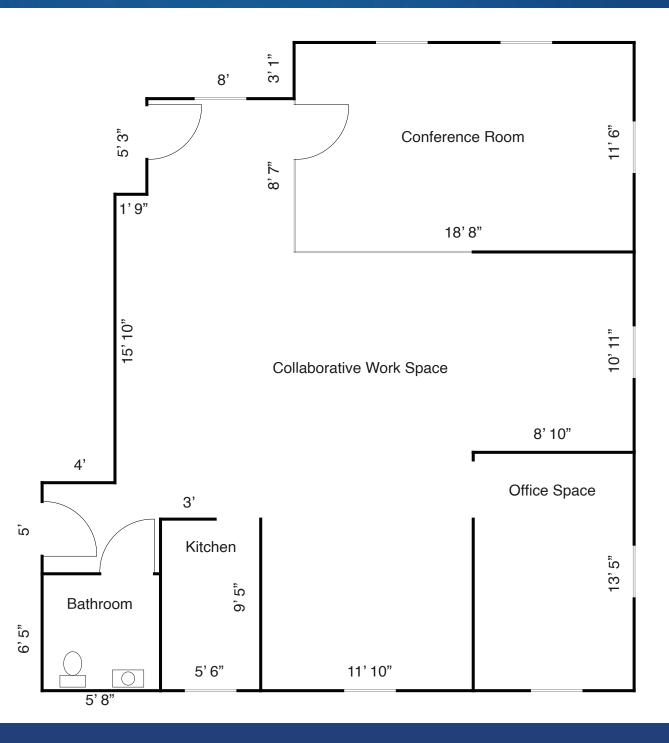

|  |  |
| Traffic Counts | Monroe Rd   35,500 VPD<br>Sardis Rd N   14,000 VPD                                           |  |  |
| Lease Rate     | \$25/SF                                                                                      |  |  |





### Demographics

| RADIUS                  | 1 MILE    | 3 MILE    | 5 MILE    |
|-------------------------|-----------|-----------|-----------|
| 2023 Population         | 6,493     | 74,914    | 207,380   |
| Avg. Household Income   | \$113,606 | \$115,975 | \$128,299 |
| Median Household Income | \$85,035  | \$80,717  | \$83,488  |
| Households              | 2,993     | 30,418    | 81,717    |
| Daytime Employees       | 8,168     | 34,874    | 70,011    |





## Available

Suite 201 +/- 1,213 SF



## Interior Photos







#### Market Overview



# Matthews North Carolina

Matthews, situated between Charlotte and Union County, is an ideal business location with a mix of city amenities and small-town charm. Matthews is less expensive for first-time business owners than other Charlotte submarkets, this has created a new hub of activity. Recognized for safety and family appeal, it consistently ranks among the best places to live. Recently an influx of retailers have moved into the neighborhood including: Mac's Speed Shop, Temple Mojo Growler Shop, Artful Gourmet Burgers, Umani Sushi, Seaboard Brewing, Jekyll and Hyde Brewpub. With its affordability compared to other Charlotte submarkets, is becoming a smart choice for businesses, set to evolve further with additions like Ames Station