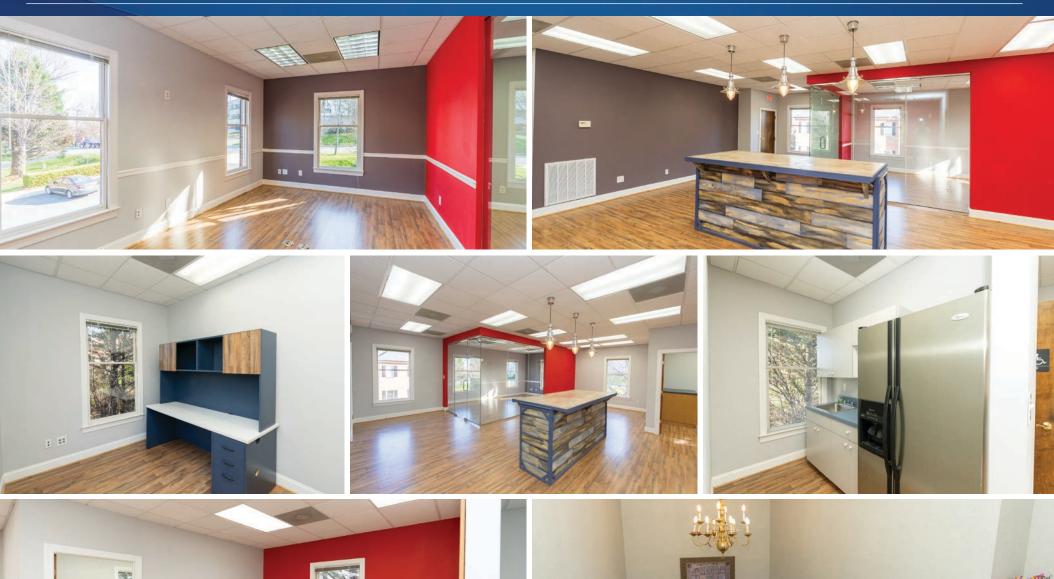

|  |  |
| Traffic Counts | Monroe Rd   35,500 VPD<br>Sardis Rd N   14,000 VPD                                           |  |  |
| Lease Rate     | \$25/SF                                                                                      |  |  |





### Demographics

| RADIUS                  | 1 MILE    | 3 MILE    | 5 MILE    |
|-------------------------|-----------|-----------|-----------|
| 2023 Population         | 6,493     | 74,914    | 207,380   |
| Avg. Household Income   | \$113,606 | \$115,975 | \$128,299 |
| Median Household Income | \$85,035  | \$80,717  | \$83,488  |
| Households              | 2,993     | 30,418    | 81,717    |
| Daytime Employees       | 8,168     | 34,874    | 70,011    |





## Available

Suite 201 +/- 1,213 SF



## Interior Photos







#### Market Overview



# Matthews North Carolina

Matthews, situated between Charlotte and Union County, is an ideal business location with a mix of city amenities and small-town charm. Matthews is less expensive for first-time business owners than other Charlotte submarkets, this has created a new hub of activity. Recognized for safety and family appeal, it consistently ranks among the best places to live. Recently an influx of retailers have moved into the neighborhood including: Mac's Speed Shop, Temple Mojo Growler Shop, Artful Gourmet Burgers, Umani Sushi, Seaboard Brewing, Jekyll and Hyde Brewpub. With its affordability compared to other Charlotte submarkets, is becoming a smart choice for businesses, set to evolve further with additions like Ames Station in Downtown