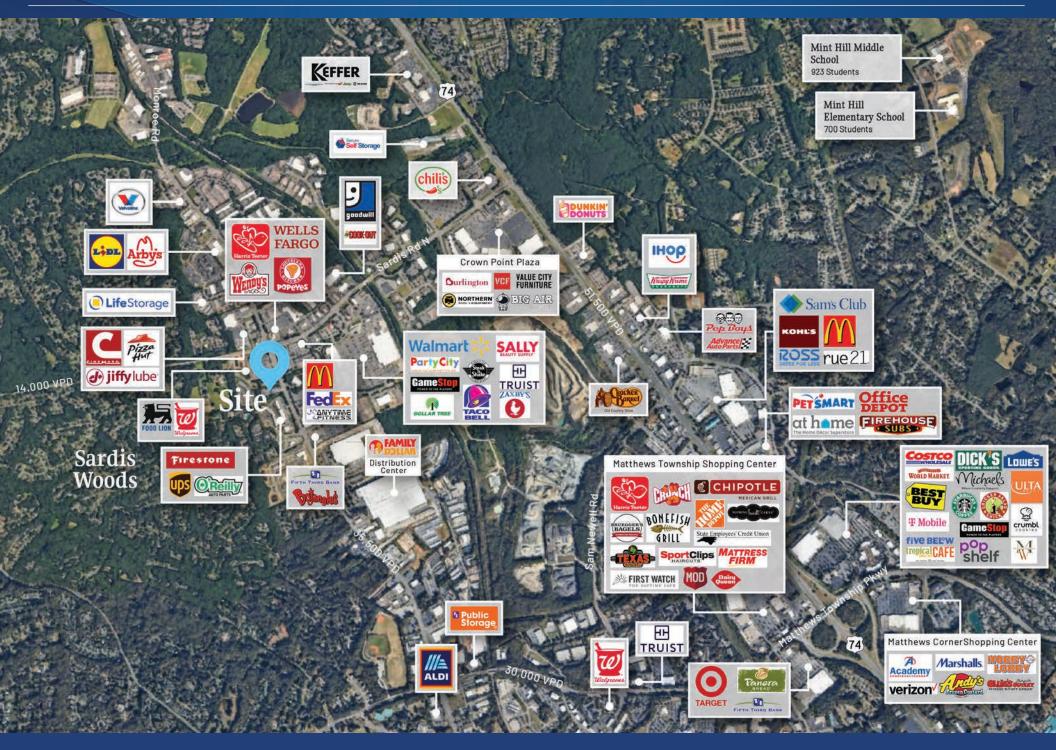

#### Market Overview

# Matthews North Carolina

Matthews, situated between Charlotte and Union County, is an ideal business location with a mix of city amenities and small-town charm. Matthews is less expensive for first-time business owners than other Charlotte submarkets, this has created a new hub of activity. Recognized for safety and family appeal, it consistently ranks among the best places to live. Recently an influx of retailers have moved into the neighborhood including: Mac's Speed Shop, Temple Mojo Growler Shop, Artful Gourmet Burgers, Umani Sushi, Seaboard Brewing, Jekyll and Hyde Brewpub. With its affordability compared to other Charlotte submarkets, is becoming a smart choice for businesses, set to evolve further with additions like Ames Station in Downtown