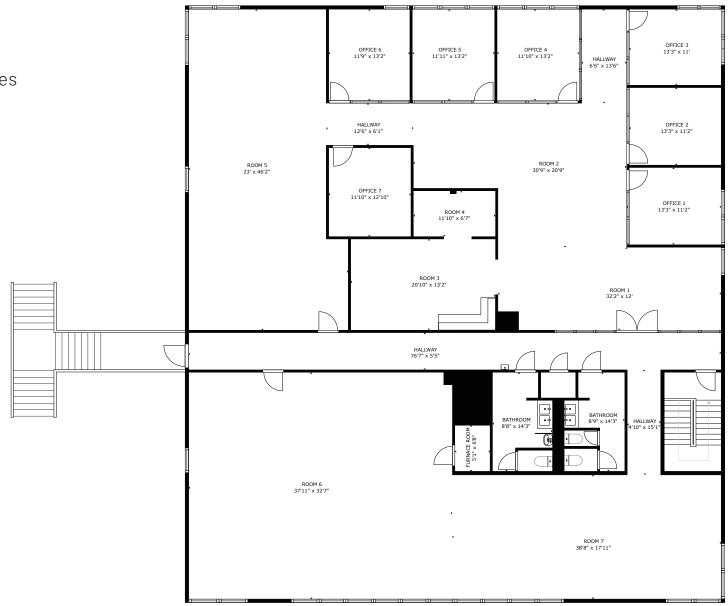

### **Available for Sale or Lease** +/- 13,700 SF Office Building For Sale | +/- 6,850 SF Second Floor For Lease

Property Overview

#### **Property Details**

| Address        | 720 Summit Ave   Greensboro, NC 28208                                                              |
|----------------|----------------------------------------------------------------------------------------------------|
| Availability   | +/- 13,700 SF Building for Sale<br>+/- 6,850 SF Available for Lease (can be demised into 4 spaces) |
| GLA            | +/- 13,700 SF                                                                                      |
| Acreage        | +/- 0.71 AC                                                                                        |
| Use            | Office                                                                                             |
| Parcel         | 7864999581                                                                                         |
| Zoning         | GOM                                                                                                |
| Parking        | Ample Parking                                                                                      |
| Traffic Counts | Summit Ave   9,800 VPD                                                                             |
| Lease Rate     | Call for Leasing Details                                                                           |
| Sale Price     | Call for Pricing                                                                                   |
|                |                                                                                                    |

### Available

For Lease +/- 6,850 SF

Can be demised into 4 spaces

Virtual Tour