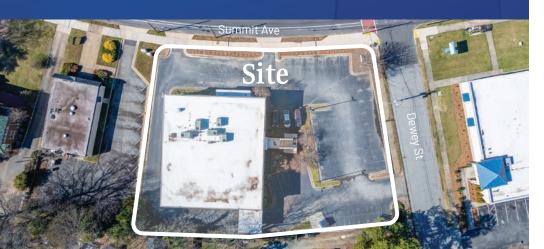

#### **Property Details**

| Address        | 720 Summit Ave   Greensboro, NC 28208                                                              |
|----------------|----------------------------------------------------------------------------------------------------|
| Availability   | +/- 13,700 SF Building for Sale<br>+/- 6,850 SF Available for Lease (can be demised into 4 spaces) |
| GLA            | +/- 13,700 SF                                                                                      |
| Acreage        | +/- 0.71 AC                                                                                        |
| Use            | Office                                                                                             |
| Parcel         | 7864999581                                                                                         |
| Zoning         | GOM                                                                                                |
| Parking        | Ample Parking                                                                                      |
| Traffic Counts | Summit Ave   9,800 VPD                                                                             |
| Lease Rate     | Call for Leasing Details                                                                           |
| Sale Price     | Call for Pricing                                                                                   |
|                |                                                                                                    |