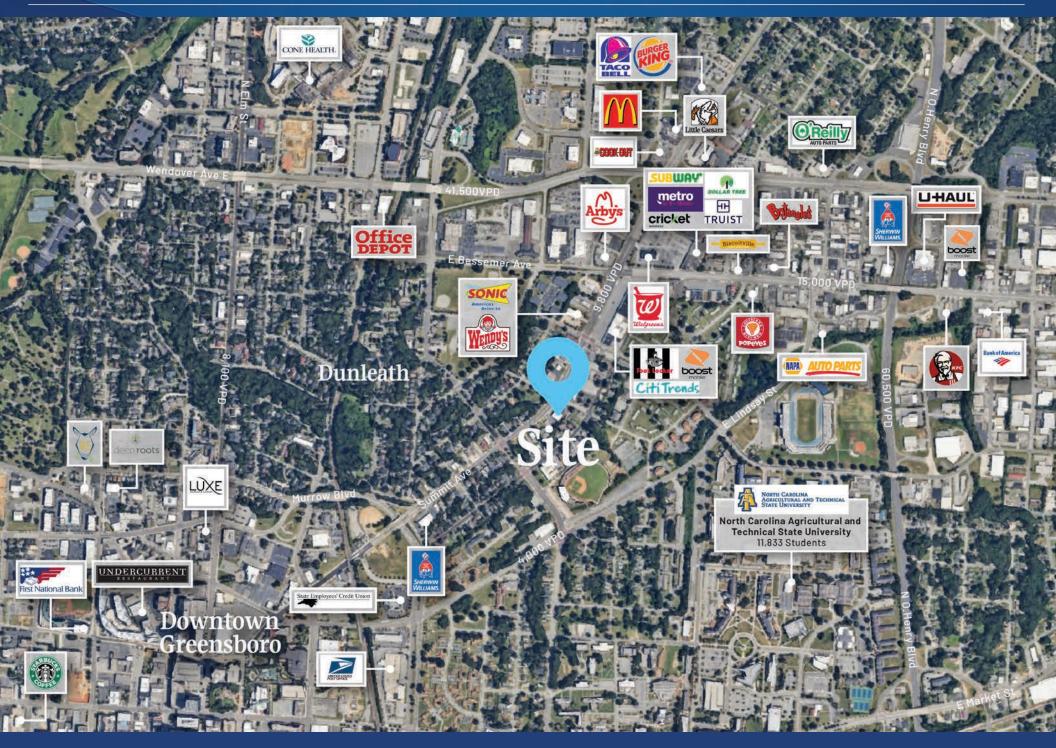

#### **Property Details**

| Address        | 720 Summit Ave   Greensboro, NC 28208                                                              |
|----------------|----------------------------------------------------------------------------------------------------|
| Availability   | +/- 13,700 SF Building for Sale<br>+/- 6,850 SF Available for Lease (can be demised into 4 spaces) |
| GLA            | +/- 13,700 SF                                                                                      |
| Acreage        | +/- 0.71 AC                                                                                        |
| Use            | Office                                                                                             |
| Parcel         | 7864999581                                                                                         |
| Zoning         | GOM                                                                                                |
| Parking        | Ample Parking                                                                                      |
| Traffic Counts | Summit Ave   9,800 VPD                                                                             |
| Lease Rate     | Call for Leasing Details                                                                           |
| Sale Price     | Call for Pricing                                                                                   |
|                |                                                                                                    |