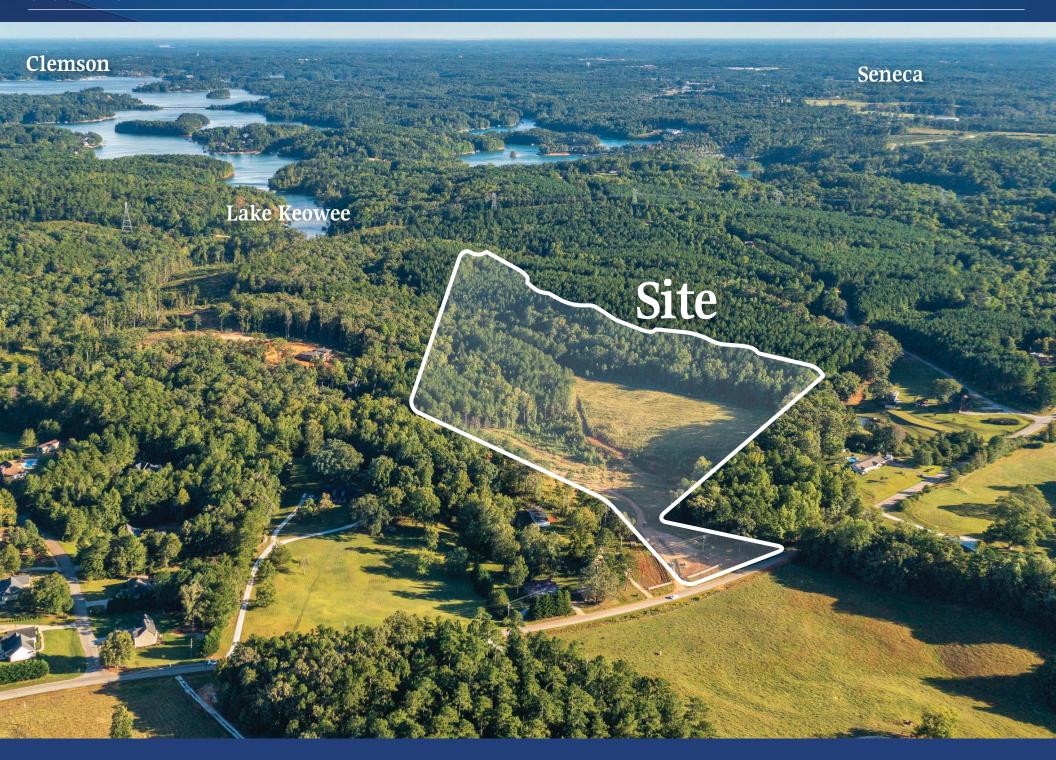

# 777 Dreamers Way Available for Sale

+/- 24 AC available for sale on Lake Keowee, SC. With 300 total miles of shoreline framed by the Blue Ridge Mountains, Lake Keowee is a beautiful 18,500 AC lake located only 20 minutes from Clemson and 45 minutes from Greenville. Currently zoned residential, this is an excellent opportunity for a lakeside residential development.

## **Property Details**

| Address      | 3051 Safety Harbor Dr   West Union,                        | SC 29691 |
|--------------|------------------------------------------------------------|----------|
| Availability | +/- 24 AC Available for Sale<br>Additional 73 AC Available |          |
| Parcel IDs   | 162-00-03-061                                              |          |
| Zoning       | Residential                                                |          |
| Sale Price   | \$850,000                                                  |          |