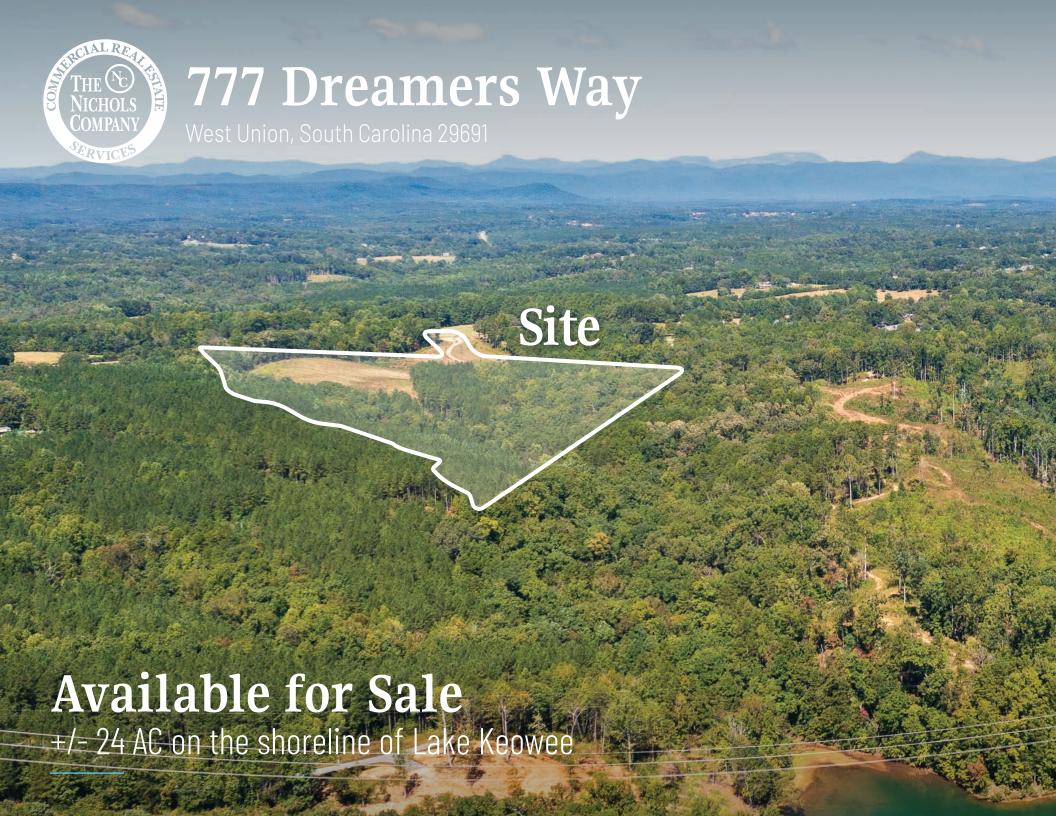

# 777 Dreamers Way Available for Sale

+/- 24 AC available for sale on Lake Keowee, SC. With 300 total miles of shoreline framed by the Blue Ridge Mountains, Lake Keowee is a beautiful 18,500 AC lake located only 20 minutes from Clemson and 45 minutes from Greenville. Currently zoned residential, this is an excellent opportunity for a lakeside residential development.

## **Property Details**

| Address      | 3051 Safety Harbor Dr   West Union,                        | SC 29691 |
|--------------|------------------------------------------------------------|----------|
| Availability | +/- 24 AC Available for Sale<br>Additional 73 AC Available |          |
| Parcel IDs   | 162-00-03-061                                              |          |
| Zoning       | Residential                                                |          |
| Sale Price   | \$850,000                                                  |          |