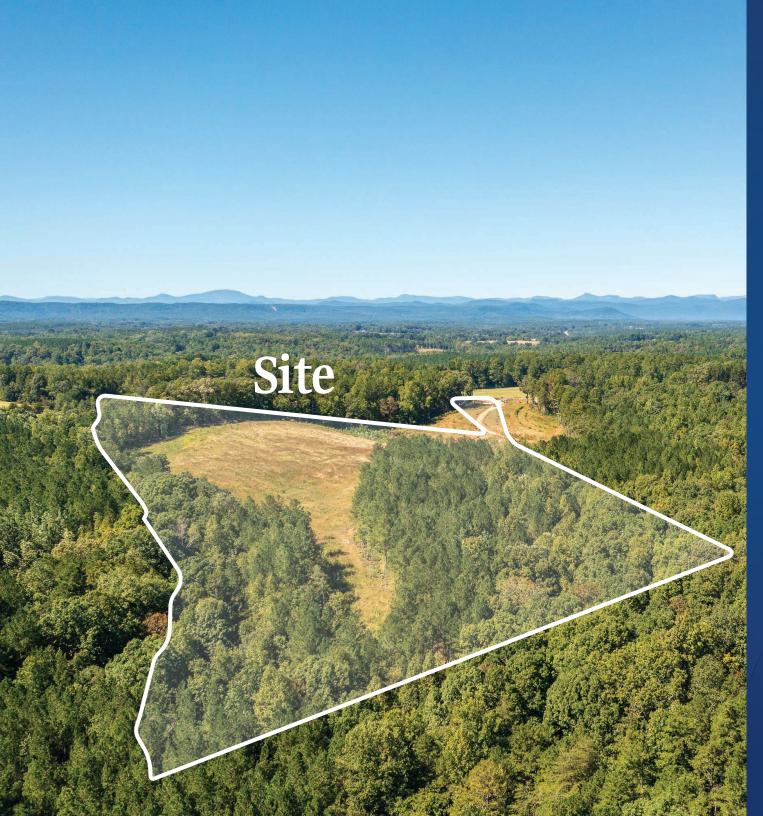

# 777 Dreamers Way Available for Sale

+/- 24 AC available for sale on Lake Keowee, SC. With 300 total miles of shoreline framed by the Blue Ridge Mountains, Lake Keowee is a beautiful 18,500 AC lake located only 20 minutes from Clemson and 45 minutes from Greenville. Currently zoned residential, this is an excellent opportunity for a lakeside residential development.

## **Property Details**

| Address      | 3051 Safety Harbor Dr   West Union,                        | SC 29691 |
|--------------|------------------------------------------------------------|----------|
| Availability | +/- 24 AC Available for Sale<br>Additional 73 AC Available |          |
| Parcel IDs   | 162-00-03-061                                              |          |
| Zoning       | Residential                                                |          |
| Sale Price   | \$850,000                                                  |          |