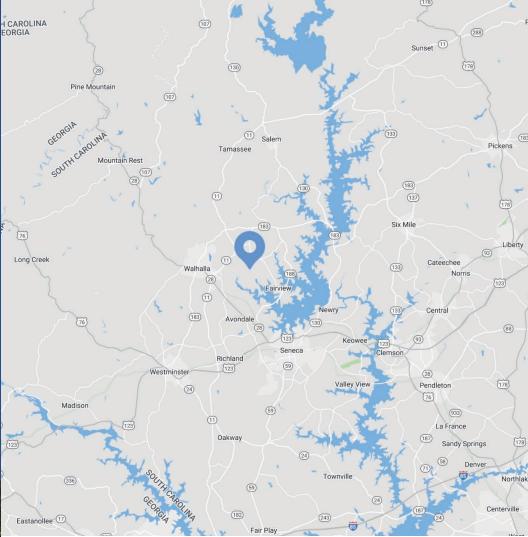

# 777 Dreamers Way Available for Sale

+/- 24 AC available for sale on Lake Keowee, SC. With 300 total miles of shoreline framed by the Blue Ridge Mountains, Lake Keowee is a beautiful 18,500 AC lake located only 20 minutes from Clemson and 45 minutes from Greenville. Currently zoned residential, this is an excellent opportunity for a lakeside residential development.