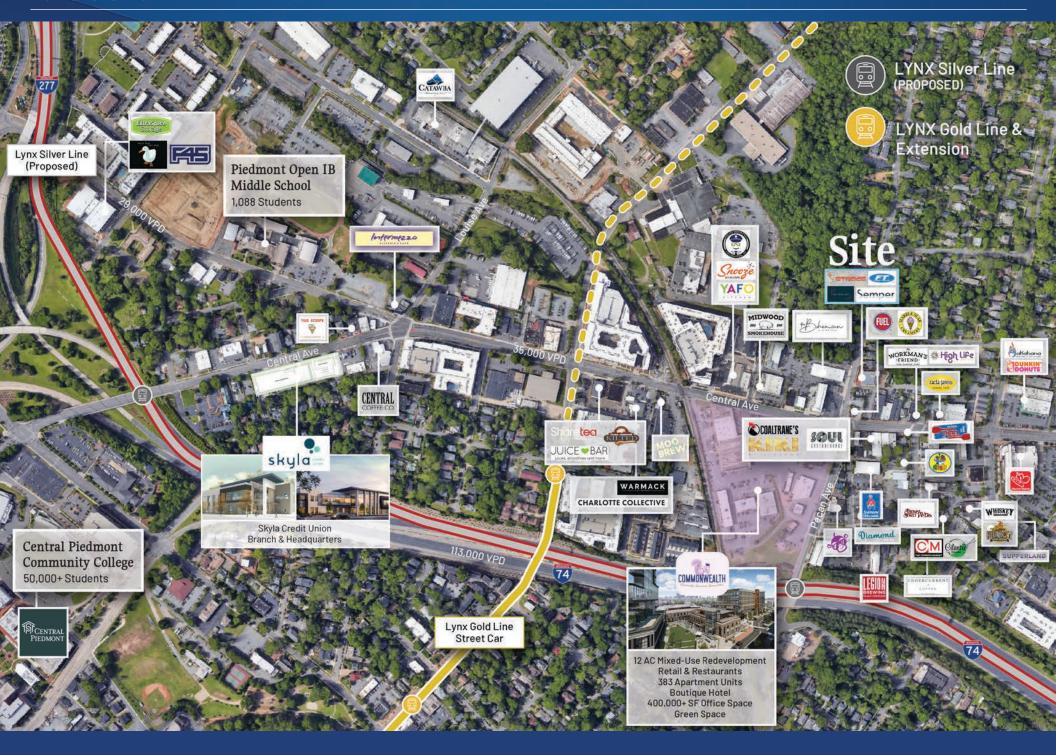

## Plaza Midwood

Charlotte, NC

Just a 1 mile cruise along Central Avenue from Uptown Charlotte will put you in a place where fashion, food, and art rule! Plaza Midwood is one of Charlotte's most unique, preeminent urban core neighborhoods. The neighborhood boasts a mixture of unique restaurants, art galleries, locally owned shops, popular bars, and live music venues. Recent years have witnessed its resurgence as a vibrant, highly sought after neighborhood with numerous upcoming and completed developments.