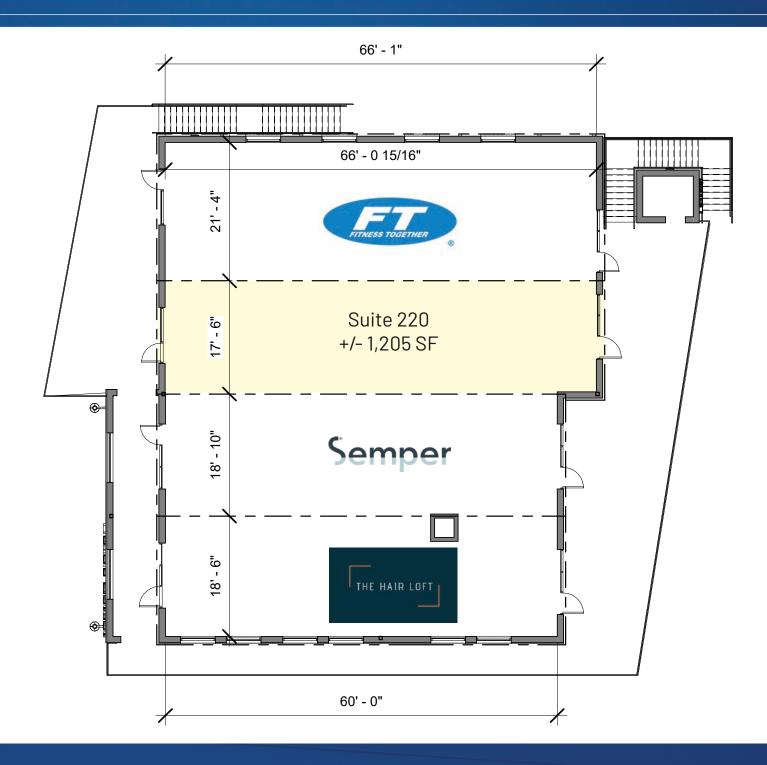

## Available

Suites 220

+/- 1,205 SF Cold Dark Shell with Tenant Improvement Allowance

### Property Details

| Address        | 1318 Pecan Avenue   Charlotte, NC 28205                                                                          |
|----------------|------------------------------------------------------------------------------------------------------------------|
| Square Footage | First Floor: Up to +/- 5,446 SF 2nd Generation Retail Space<br>Second Floor: +/- 1,205 SF Cold Dark Shell w/ TIA |
| Use            | Retail, Restaurant/Bars, Office, Fitness, Medical                                                                |
| Building Size  | 10,428 SF                                                                                                        |
| Parking        | Abundant parking                                                                                                 |
| Traffic Counts | Central Avenue   25,500 VPD                                                                                      |
| Lease Rate     | Call for Leasing Details                                                                                         |