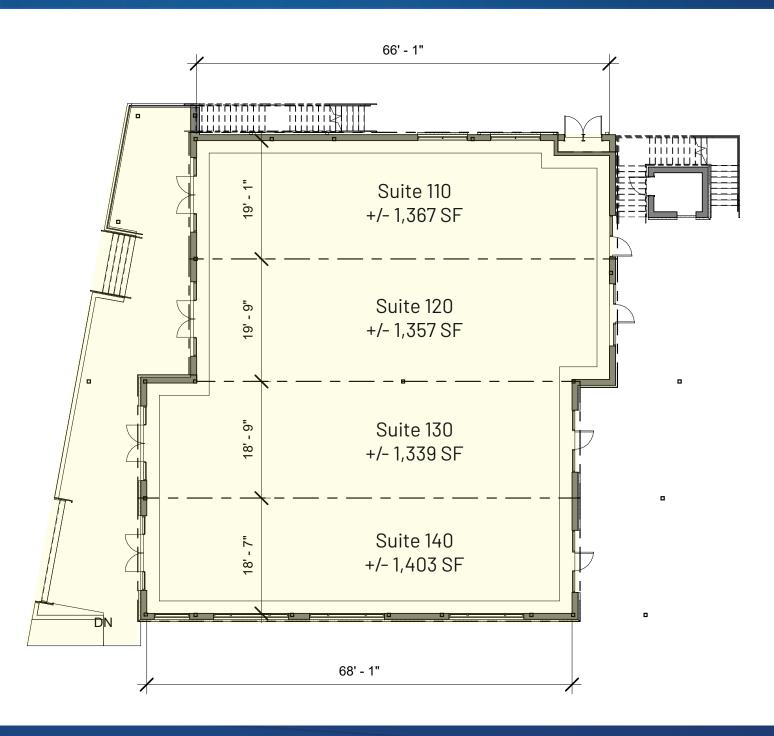

## Available

Suites 110-120

+/- 2,724 SF 2nd Generation Retail with Small Kitchen

### Available

Suites 130-140

+/- 2,742 SF 2nd Generation Retail Vanilla Box

Seeking fitness, medical, and general retail uses

Up to +/- 5,446 SF Available \*Spaces can be combined