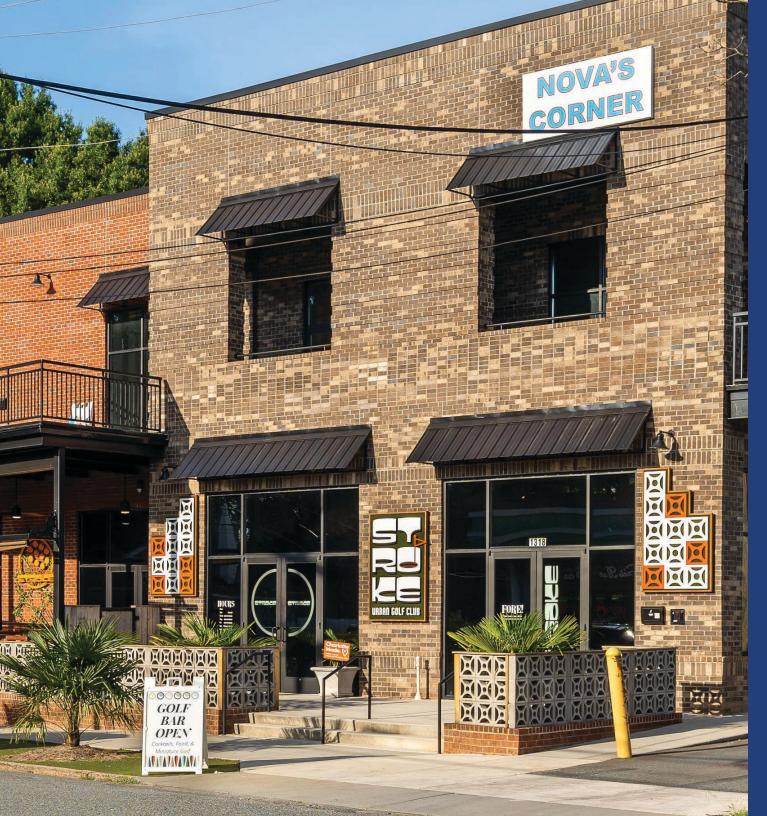

## Nova's Corner

## Available for Lease

+/- 10,428 SF two level retail building in the heart of Plaza Midwood. Nova's Corner has two floors with spaces ideal for restaurant, retail, office, fitness, and medical uses. There is a 2nd Generation retail space available that includes two covered patios equaling over +/- 1,200 SF and a small kitchen in place. Additionally, there is 2nd generation retail space perfect for fitness, medical, and general retail uses. The site is within walking distance to numerous restaurants and retail shops and is a quick drive to Uptown, Midtown and the Interstates.

### Property Details

| Address        | 1318 Pecan Avenue   Charlotte, NC 28205                                                                          |
|----------------|------------------------------------------------------------------------------------------------------------------|
| Square Footage | First Floor: Up to +/- 5,446 SF 2nd Generation Retail Space<br>Second Floor: +/- 1,205 SF Cold Dark Shell w/ TIA |
| Use            | Retail, Restaurant/Bars, Office, Fitness, Medical                                                                |
| Building Size  | 10,428 SF                                                                                                        |
| Parking        | Abundant parking                                                                                                 |
| Traffic Counts | Central Avenue   25,500 VPD                                                                                      |
| Lease Rate     | Call for Leasing Details                                                                                         |