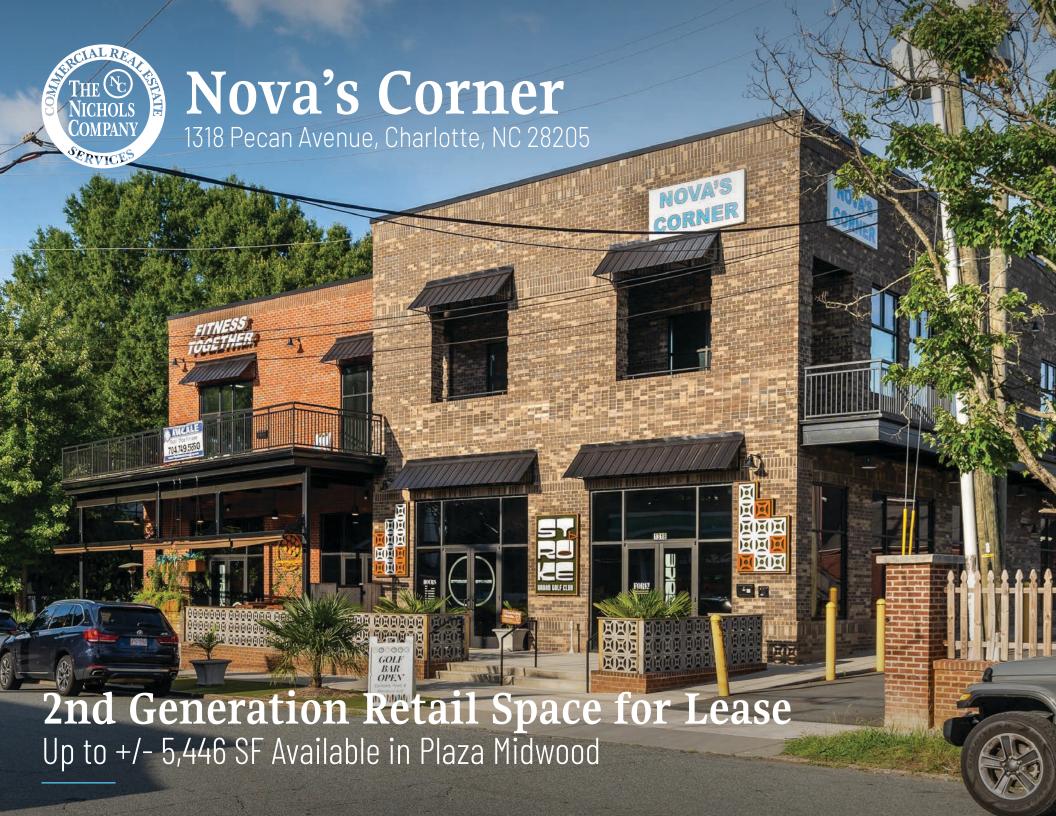

## Nova's Corner

## Available for Lease

+/- 10,428 SF two level retail building in the heart of Plaza Midwood. Nova's Corner has two floors with spaces ideal for restaurant, retail, office, fitness, and medical uses. There is a 2nd Generation retail space available that includes two covered patios equaling over +/- 1,200 SF and a small kitchen in place. Additionally, there is 2nd generation retail space perfect for fitness, medical, and general retail uses. The site is within walking distance to numerous restaurants and retail shops and is a quick drive to Uptown, Midtown and the Interstates.

### Property Details

| Address        | 1318 Pecan Avenue   Charlotte, NC 28205                                                                          |
|----------------|------------------------------------------------------------------------------------------------------------------|
| Square Footage | First Floor: Up to +/- 5,446 SF 2nd Generation Retail Space<br>Second Floor: +/- 1,205 SF Cold Dark Shell w/ TIA |
| Use            | Retail, Restaurant/Bars, Office, Fitness, Medical                                                                |
| Building Size  | 10,428 SF                                                                                                        |
| Parking        | Abundant parking                                                                                                 |
| Traffic Counts | Central Avenue   25,500 VPD                                                                                      |
| Lease Rate     | Call for Leasing Details                                                                                         |