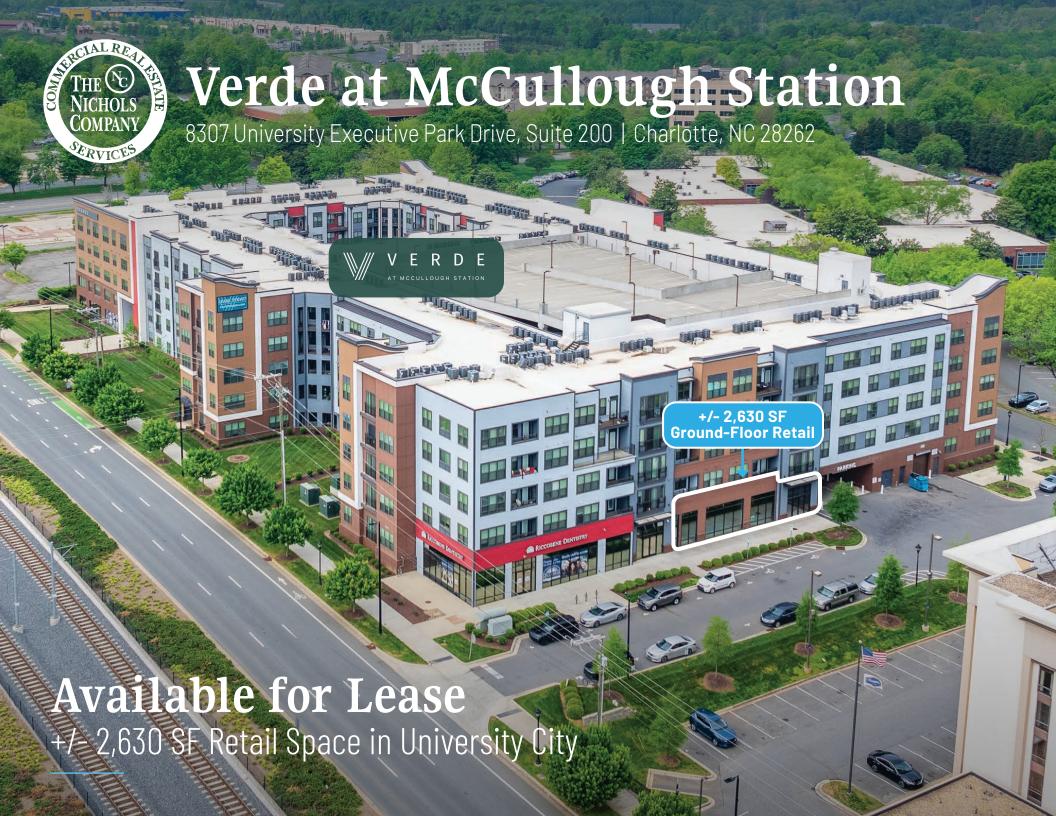

# **Verde at McCullough Station**Available for Lease

Ground floor retail opportunity at Verde at McCullough Station in University Executive Park. The space has excellent visibility from North Tryon Street with highly visible signage opportunities. Optimally located, the space is directly across from the LYNX Blue Line at McCullough Station. UNC Charlotte and Uptown are only a few stops away. Tenants have access to all University Executive Park has to offer, including recent improvements: conference center, fitness center, courtyard, updated landscaping, renovated lobbies and restrooms. Don't miss out on this opportunity to enter University City, one of Charlotte's most dynamic submarkets.

#### Property Details

| Address               | 8307 University Executive Park Drive, Suite 200<br>Charlotte, North Carolina 28262                                                                                                                                                                                                        |  |  |
|-----------------------|-------------------------------------------------------------------------------------------------------------------------------------------------------------------------------------------------------------------------------------------------------------------------------------------|--|--|
| Availability          | +/- 2,630 SF Available for Lease                                                                                                                                                                                                                                                          |  |  |
| Acreage               | +/- 45 AC                                                                                                                                                                                                                                                                                 |  |  |
| Use                   | Retail                                                                                                                                                                                                                                                                                    |  |  |
| Delivery              | Cold Dark Shell                                                                                                                                                                                                                                                                           |  |  |
| Parking               | 5:1,000 SF                                                                                                                                                                                                                                                                                |  |  |
| Signage               | Signage opportunities                                                                                                                                                                                                                                                                     |  |  |
| Year Built            | 2020                                                                                                                                                                                                                                                                                      |  |  |
| Traffic Counts        | N. Tryon Street   25,500 VPD                                                                                                                                                                                                                                                              |  |  |
| Additional<br>Details | Directly across from LYNX Blue Line - McCullough Station  Access to premium amenities: Conference Center with full-service break area for catering 3,000 SF fitness center with locker rooms, yoga studio, and showers Central courtyard with outdoor lounge, patio seating, and fountain |  |  |
| Lease Rate            | Contact for Leasing Details                                                                                                                                                                                                                                                               |  |  |