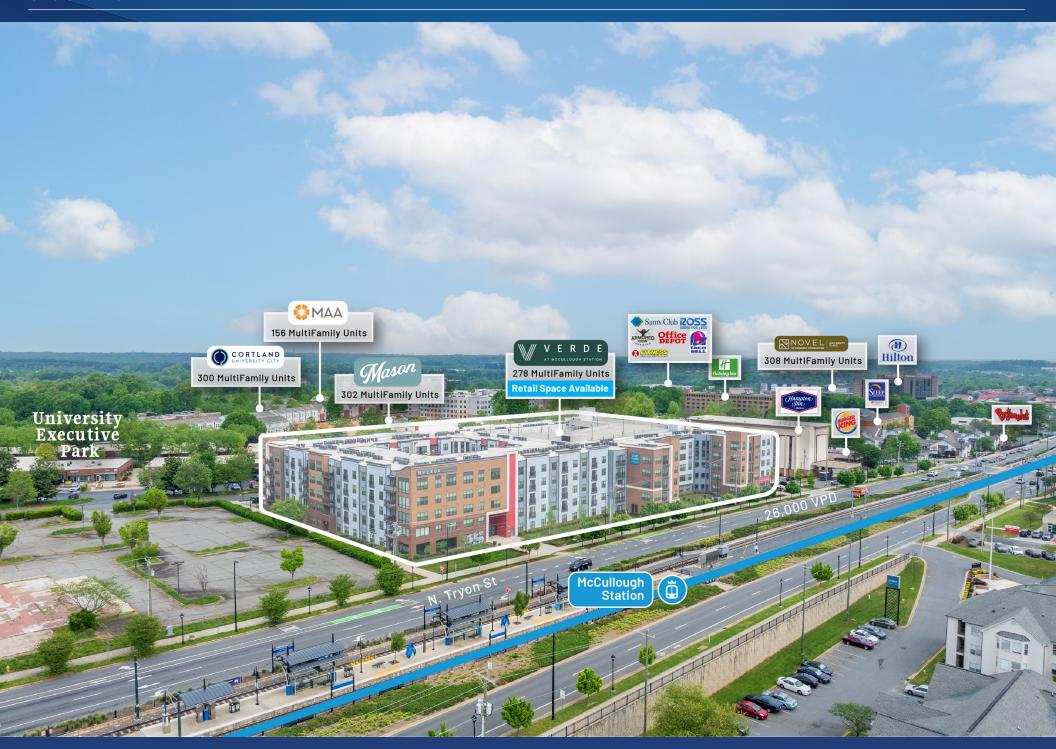

# **Verde at McCullough Station**Available for Lease

Ground floor retail opportunity at Verde at McCullough Station in University Executive Park. The space has excellent visibility from North Tryon Street with highly visible signage opportunities. Optimally located, the space is directly across from the LYNX Blue Line at McCullough Station. UNC Charlotte and Uptown are only a few stops away. Tenants have access to all University Executive Park has to offer, including recent improvements: conference center, fitness center, courtyard, updated landscaping, renovated lobbies and restrooms. Don't miss out on this opportunity to enter University City, one of Charlotte's most dynamic submarkets.

#### Property Details

| Address               | 8307 University Executive Park Drive, Suite 200<br>Charlotte, North Carolina 28262                                                                                                                                                                                                        |  |  |
|-----------------------|-------------------------------------------------------------------------------------------------------------------------------------------------------------------------------------------------------------------------------------------------------------------------------------------|--|--|
| Availability          | +/- 2,630 SF Available for Lease                                                                                                                                                                                                                                                          |  |  |
| Acreage               | +/- 45 AC                                                                                                                                                                                                                                                                                 |  |  |
| Use                   | Retail                                                                                                                                                                                                                                                                                    |  |  |
| Delivery              | Cold Dark Shell                                                                                                                                                                                                                                                                           |  |  |
| Parking               | 5:1,000 SF                                                                                                                                                                                                                                                                                |  |  |
| Signage               | Signage opportunities                                                                                                                                                                                                                                                                     |  |  |
| Year Built            | 2020                                                                                                                                                                                                                                                                                      |  |  |
| Traffic Counts        | N. Tryon Street   25,500 VPD                                                                                                                                                                                                                                                              |  |  |
| Additional<br>Details | Directly across from LYNX Blue Line - McCullough Station  Access to premium amenities: Conference Center with full-service break area for catering 3,000 SF fitness center with locker rooms, yoga studio, and showers Central courtyard with outdoor lounge, patio seating, and fountain |  |  |
| Lease Rate            | Contact for Leasing Details                                                                                                                                                                                                                                                               |  |  |