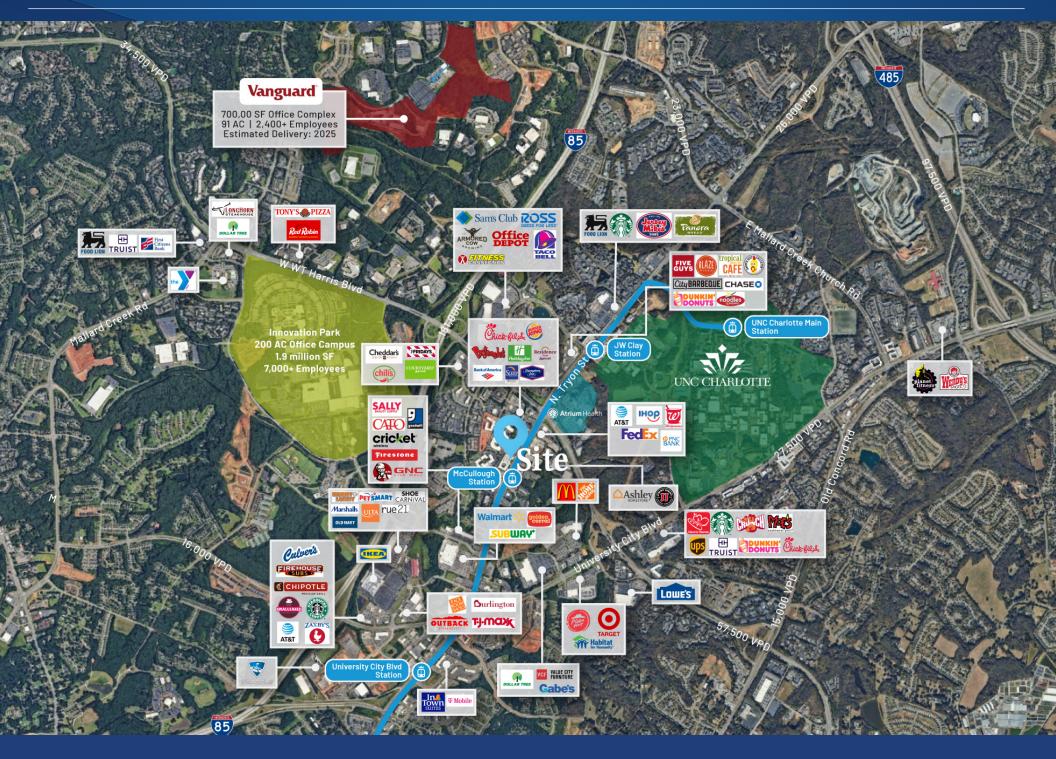

# **Verde at McCullough Station**Available for Lease

Ground floor retail opportunity at Verde at McCullough Station in University Executive Park. The space has excellent visibility from North Tryon Street with highly visible signage opportunities. Optimally located, the space is directly across from the LYNX Blue Line at McCullough Station. UNC Charlotte and Uptown are only a few stops away. Tenants have access to all University Executive Park has to offer, including recent improvements: conference center, fitness center, courtyard, updated landscaping, renovated lobbies and restrooms. Don't miss out on this opportunity to enter University City, one of Charlotte's most dynamic submarkets.

#### Property Details

| Address               | 8307 University Executive Park Drive, Suite 200<br>Charlotte, North Carolina 28262                                                                                                                                                                                                        |  |  |
|-----------------------|-------------------------------------------------------------------------------------------------------------------------------------------------------------------------------------------------------------------------------------------------------------------------------------------|--|--|
| Availability          | +/- 2,630 SF Available for Lease                                                                                                                                                                                                                                                          |  |  |
| Acreage               | +/- 45 AC                                                                                                                                                                                                                                                                                 |  |  |
| Use                   | Retail                                                                                                                                                                                                                                                                                    |  |  |
| Delivery              | Cold Dark Shell                                                                                                                                                                                                                                                                           |  |  |
| Parking               | 5:1,000 SF                                                                                                                                                                                                                                                                                |  |  |
| Signage               | Signage opportunities                                                                                                                                                                                                                                                                     |  |  |
| Year Built            | 2020                                                                                                                                                                                                                                                                                      |  |  |
| Traffic Counts        | N. Tryon Street   25,500 VPD                                                                                                                                                                                                                                                              |  |  |
| Additional<br>Details | Directly across from LYNX Blue Line - McCullough Station  Access to premium amenities: Conference Center with full-service break area for catering 3,000 SF fitness center with locker rooms, yoga studio, and showers Central courtyard with outdoor lounge, patio seating, and fountain |  |  |
| Lease Rate            | Contact for Leasing Details                                                                                                                                                                                                                                                               |  |  |