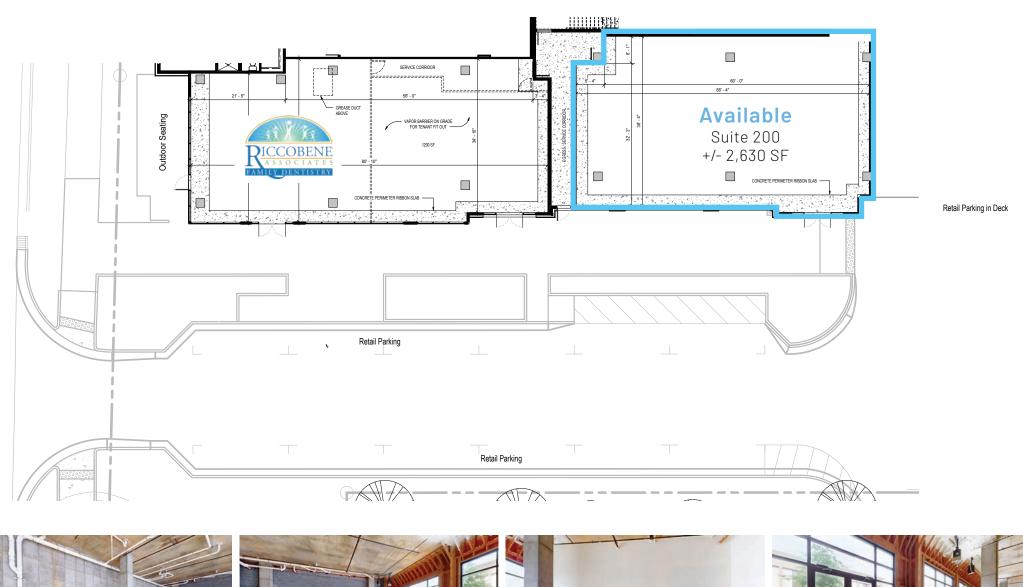

io seating, and fountain |  |  |
| Lease Rate            | Contact for Leasing Details                                                                                                                                                                                                                                                               |  |  |



### Demographics

| RADIUS                  | 1 MILE   | 3 MILE   | 5 MILE   |
|-------------------------|----------|----------|----------|
| 2023 Population         | 6,372    | 93,142   | 212,959  |
| Median Household Income | \$60,250 | \$57,170 | \$60,297 |
| Avg. Household Income   | \$80,648 | \$80,087 | \$83,862 |
| Households              | 2,914    | 35,122   | 81,038   |
| Daytime Employees       | 17,621   | 50,118   | 88,858   |







## Available

Suite 200 +/- 2,630 SF



Virtual Tour









#### Contact for Details

# Josh Beaver (704) 373 -9797

(704) 373 -9797 josh@thenicholscompany.com



#### Website

www.TheNicholsCompany.com

#### Phone

Office (704) 373-9797 Fax (704) 373-9798

#### Address

1204 Central Avenue, Suite 201 Charlotte, NC 28204

This information has been obtained from sources believed to be reliable. While we do not doubt its accuracy, we have not verified it and make no guarantee, warranty or representation to independently confirm its accuracy and completeness.