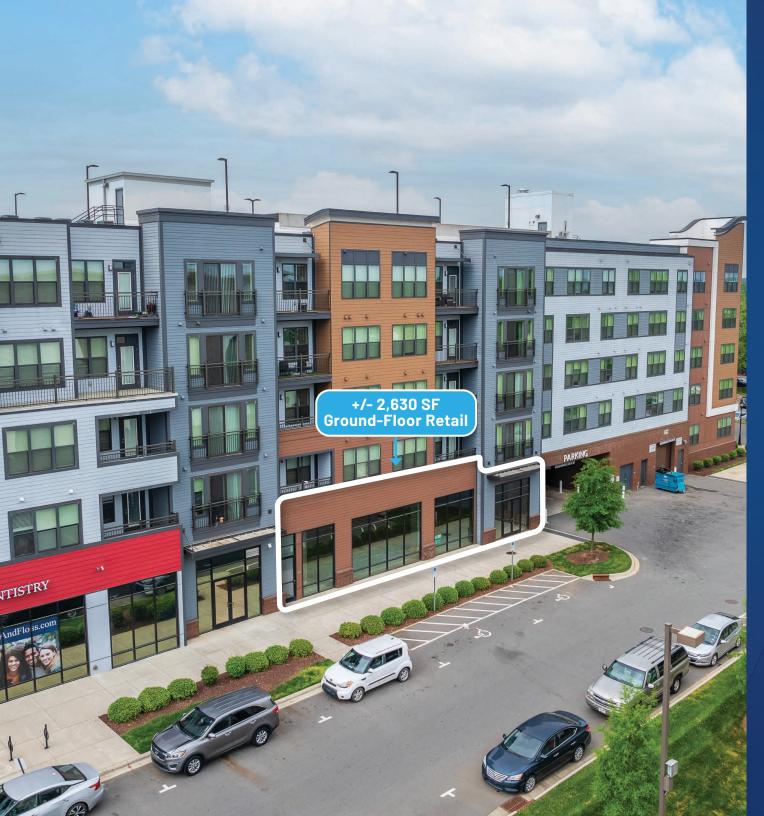

# **Verde at McCullough Station**Available for Lease

Ground floor retail opportunity at Verde at McCullough Station in University Executive Park. The space has excellent visibility from North Tryon Street with highly visible signage opportunities. Optimally located, the space is directly across from the LYNX Blue Line at McCullough Station. UNC Charlotte and Uptown are only a few stops away. Tenants have access to all University Executive Park has to offer, including recent improvements: conference center, fitness center, courtyard, updated landscaping, renovated lobbies and restrooms. Don't miss out on this opportunity to enter University City, one of Charlotte's most dynamic submarkets.

#### Property Details

| Address               | 8307 University Executive Park Drive, Suite 200<br>Charlotte, North Carolina 28262                                                                                                                                                                                                        |  |  |
|-----------------------|-------------------------------------------------------------------------------------------------------------------------------------------------------------------------------------------------------------------------------------------------------------------------------------------|--|--|
| Availability          | +/- 2,630 SF Available for Lease                                                                                                                                                                                                                                                          |  |  |
| Acreage               | +/- 45 AC                                                                                                                                                                                                                                                                                 |  |  |
| Use                   | Retail                                                                                                                                                                                                                                                                                    |  |  |
| Delivery              | Cold Dark Shell                                                                                                                                                                                                                                                                           |  |  |
| Parking               | 5:1,000 SF                                                                                                                                                                                                                                                                                |  |  |
| Signage               | Signage opportunities                                                                                                                                                                                                                                                                     |  |  |
| Year Built            | 2020                                                                                                                                                                                                                                                                                      |  |  |
| Traffic Counts        | N. Tryon Street   25,500 VPD                                                                                                                                                                                                                                                              |  |  |
| Additional<br>Details | Directly across from LYNX Blue Line - McCullough Station  Access to premium amenities: Conference Center with full-service break area for catering 3,000 SF fitness center with locker rooms, yoga studio, and showers Central courtyard with outdoor lounge, patio seating, and fountain |  |  |
| Lease Rate            | Contact for Leasing Details                                                                                                                                                                                                                                                               |  |  |

## Available

Suite 200 +/- 2,630 SF

Virtual Tour