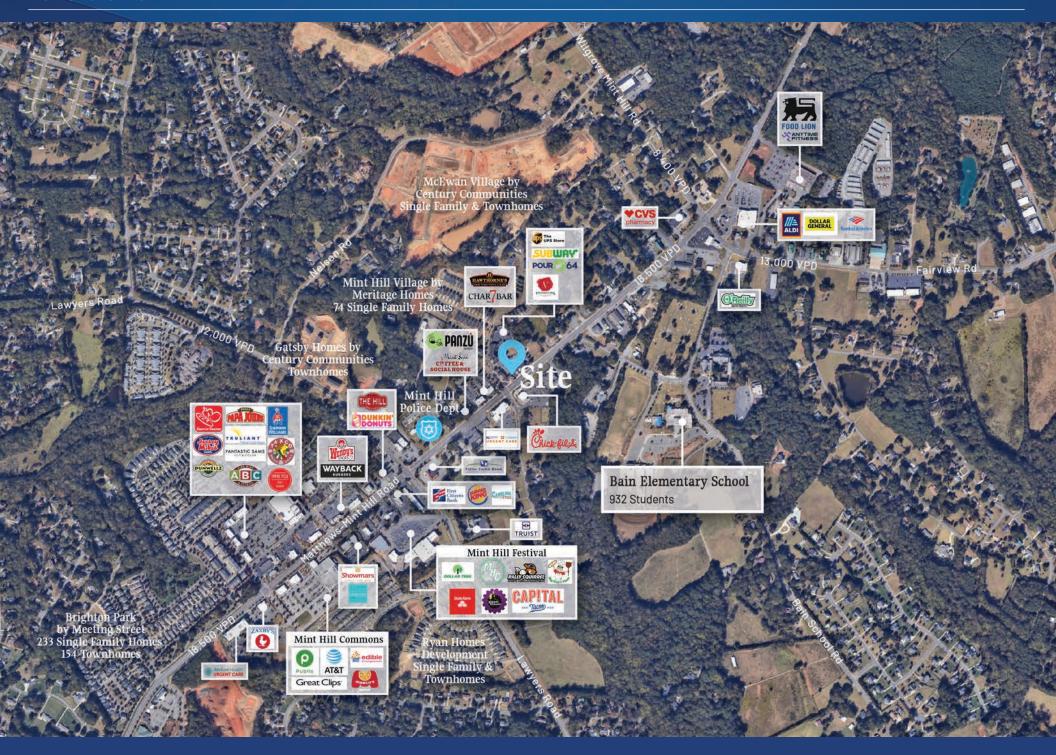

### Property Details

| Address        | 4520 Mint Hill Village Lane, S<br>Mint Hill, NC, 28227    | uite 205-206 |
|----------------|-----------------------------------------------------------|--------------|
| Availability   | +/- 1,188 - 3,256 SF Available f                          | or Sale      |
| GLA            | +/- 11,231 SF                                             |              |
| Use            | Office                                                    |              |
| Year Built     | 2008                                                      |              |
| Parcel         | 13730159, 13730158                                        |              |
| Parking        | Ample parking                                             |              |
| Traffic Counts | Matthews-Mint Hill Road   18<br>Lawyers Road   12,000 VPD | ,500 VPD     |
| Sale Price     | Call for Pricing                                          |              |

# Mint Hill North Carolina

Mint Hill is a suburban town in southeastern Mecklenburg and northwestern Union counties, a major suburb on the outskirts of Charlotte and near the Cabarrus County line. Mint Hill was ranked among America's Top 12 Power Suburbs and 13th in The Safest Places in North Carolina. It is the perfect setting for business owners and professionals seeking a prosperous, vibrant, thriving community for doing business.