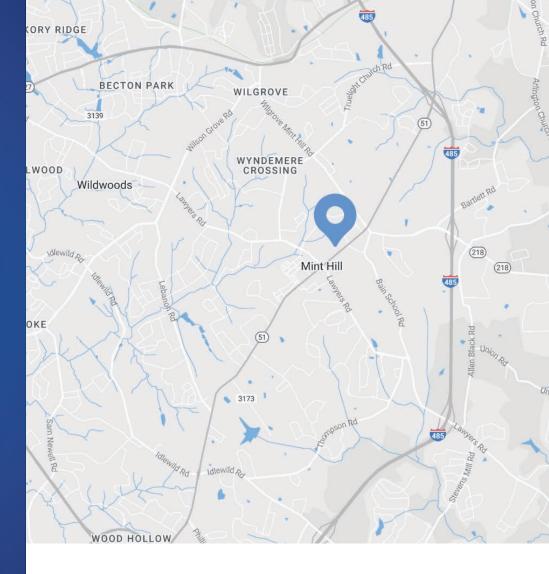

# Mint Hill North Carolina

Mint Hill is a suburban town in southeastern Mecklenburg and northwestern Union counties, a major suburb on the outskirts of Charlotte and near the Cabarrus County line. Mint Hill was ranked among America's Top 12 Power Suburbs and 13th in The Safest Places in North Carolina. It is the perfect setting for business owners and professionals seeking a prosperous, vibrant, thriving community for doing business.