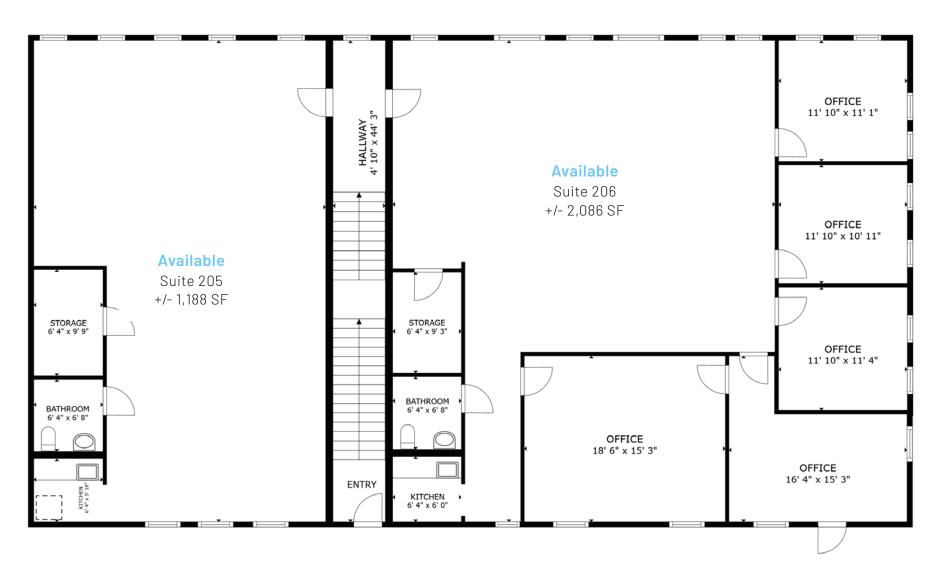

|
| Parking        | Ample parking                                             |              |
| Traffic Counts | Matthews-Mint Hill Road   18<br>Lawyers Road   12,000 VPD | ,500 VPD     |
| Sale Price     | Call for Pricing                                          |              |





### Demographics

| RADIUS                  | 1 MILE   | 3 MILE   | 5 MILE   |
|-------------------------|----------|----------|----------|
| 2023 Population         | 3,429    | 35,547   | 126,758  |
| Avg. Household Income   | \$83,482 | \$83,416 | \$72,138 |
| Median Household Income | \$90,236 | \$86,214 | \$71,599 |
| Households              | 1,326    | 12,896   | 46,865   |
| Daytime Employees       | 2,179    | 8,266    | 29,625   |

# Available

Suite 205-206 +/- 1,188 - 3,256 SF



Virtual Tour



## Interior Photos



















# Mint Hill North Carolina

Mint Hill is a suburban town in southeastern Mecklenburg and northwestern Union counties, a major suburb on the outskirts of Charlotte and near the Cabarrus County line. Mint Hill was ranked among America's Top 12 Power Suburbs and 13th in The Safest Places in North Carolina. It is the perfect setting for business owners and professionals seeking a prosperous, vibrant, thriving community for doing business.









### Contact for Details

## John Hadley (704) 373 - 9797 jhadley@thenicholscompany.com



### Website

www.TheNicholsCompany.com

### Phone

Office (704) 373-9797 Fax (704) 373-9798

### **Address**

1204 Central Avenue, Suite 201 Charlotte, NC 28204

This information has been obtained from sources believed to