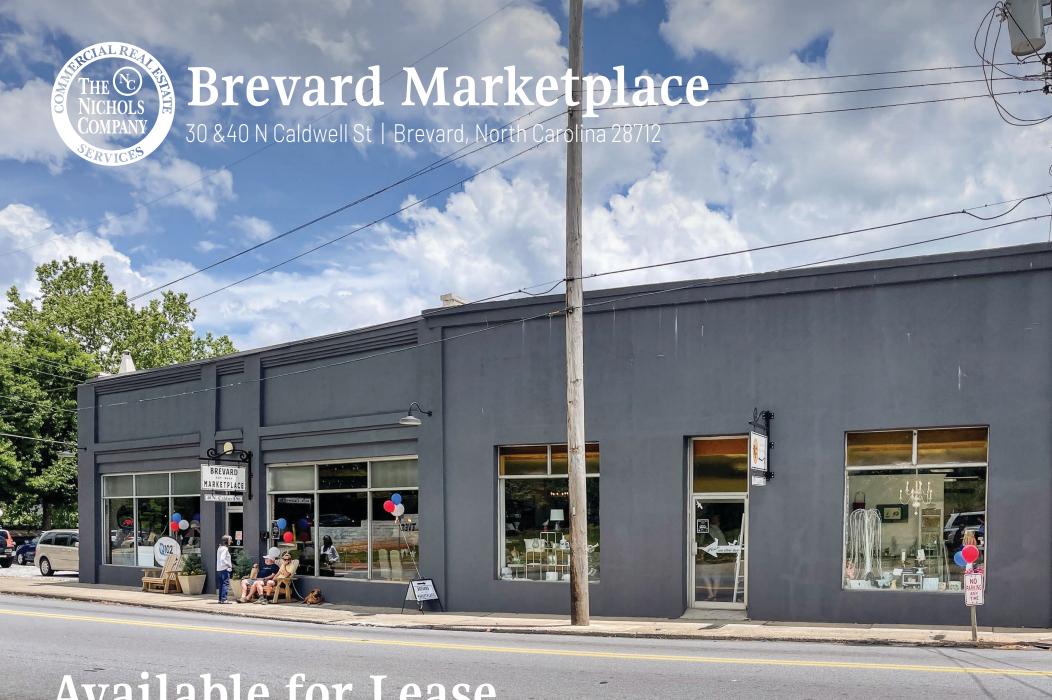

# Available for Lease

+/- 5,400 SF located in the National Historic District of Brevard, NC

# Brevard Marketplace Available for Lease

Located in the heart of Downtown Brevard, North Carolina, the building is surrounded by shopping, restaurants, art galleries, and other specialty shops. The building is a part of Brevard's Main Street Historic District.

#### Property Details

| Address        | 30 & 40 N Caldwell St   Brevard                     | , NC 28712 |
|----------------|-----------------------------------------------------|------------|
| Availability   | +/- 5,400 SF Available for Lease                    |            |
| Use            | Retail                                              |            |
| Parcel         | 2107445                                             |            |
| Traffic Counts | N Caldwell St   11,500 VPD<br>W Main St   3,400 VPD |            |
| Lease Price    | \$17.00/SF NNN                                      |            |