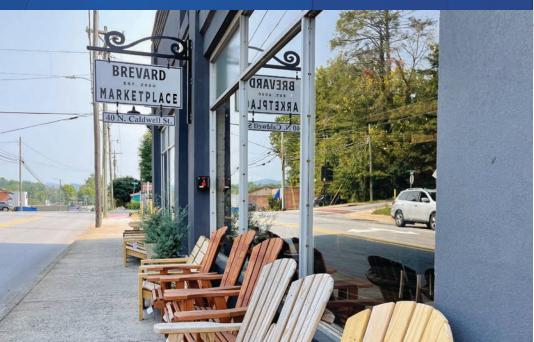

Carolina, the building is surrounded by shopping, restaurants, art galleries, and other specialty shops. The building is a part of Brevard's Main Street Historic District.

#### Property Details

| Address        | 30 & 40 N Caldwell St   Brevard                     | , NC 28712 |
|----------------|-----------------------------------------------------|------------|
| Availability   | +/- 5,400 SF Available for Lease                    |            |
| Use            | Retail                                              |            |
| Parcel         | 2107445                                             |            |
| Traffic Counts | N Caldwell St   11,500 VPD<br>W Main St   3,400 VPD |            |
| Lease Price    | \$17.00/SF NNN                                      |            |





#### Demographics

| RADIUS                  | 1 MILE   | 3 MILE   | 5 MILE   |
|-------------------------|----------|----------|----------|
| 2023 Population         | 5,760    | 12,492   | 18,681   |
| Avg. Household Income   | \$75,279 | \$82,034 | \$82,749 |
| Median Household Income | \$47,257 | \$54,750 | \$55,278 |
| Households              | 2,482    | 5,617    | 8,248    |
| Daytime Employees       | 4,271    | 7,882    | 9,505    |



## Available

+/- 5,400 SF





### Property Photos





















## **Brevard**

#### North Carolina

Brevard is located at the entrance to Pisgah National Forest and has become a noted tourism, retirement and cultural center in western North Carolina. A moderate climate, environmental beauty and cultural activities attract relocators to