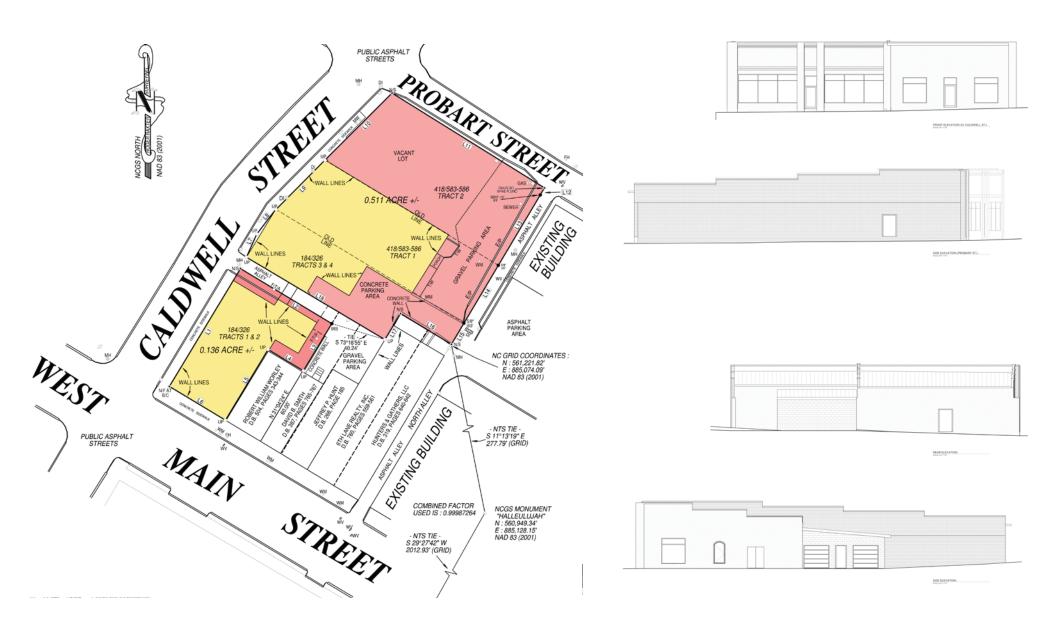

#### Property Details

| Address        | 30 & 40 N Caldwell St   Brevard                     | , NC 28712 |
|----------------|-----------------------------------------------------|------------|
| Availability   | +/- 5,400 SF Available for Lease                    |            |
| Use            | Retail                                              |            |
| Parcel         | 2107445                                             |            |
| Traffic Counts | N Caldwell St   11,500 VPD<br>W Main St   3,400 VPD |            |
| Lease Price    | \$17.00/SF NNN                                      |            |

## Available

+/- 5,400 SF