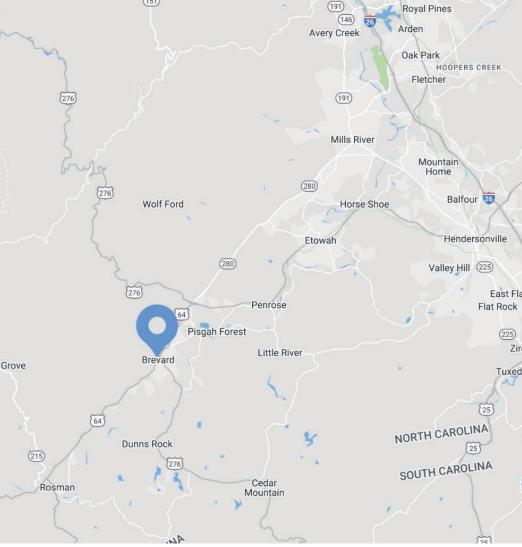

## **Brevard**

#### North Carolina

Brevard is located at the entrance to Pisgah National Forest and has become a noted tourism, retirement and cultural center in western North Carolina. A moderate climate, environmental beauty and cultural activities attract relocators to the area. Downtown Brevard serves as both a vibrant hub for the arts and the crossroads to exceptional outdoor recreation. Known as "Home of the White Squirrel," the downtown is host to several annual festivals including the White Squirrel Festival, 4th of July, Halloweenfest, and Twilight Tour.