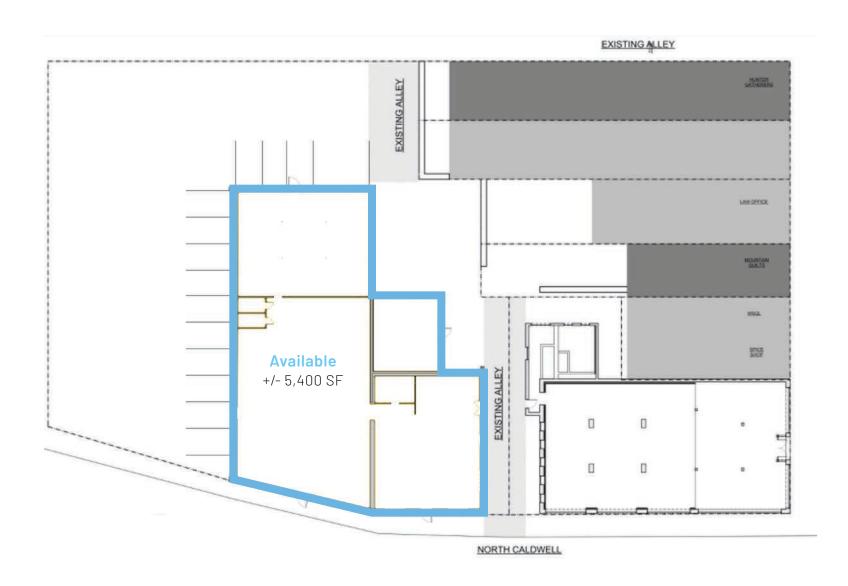

# Available for Lease

+/- 5,400 SF located in the National Historic District of Brevard, NC

#### Property Details

| Address        | 30 & 40 N Caldwell St   Brevard                     | , NC 28712 |
|----------------|-----------------------------------------------------|------------|
| Availability   | +/- 5,400 SF Available for Lease                    |            |
| Use            | Retail                                              |            |
| Parcel         | 2107445                                             |            |
| Traffic Counts | N Caldwell St   11,500 VPD<br>W Main St   3,400 VPD |            |
| Lease Price    | \$17.00/SF NNN                                      |            |

## Available

+/- 5,400 SF