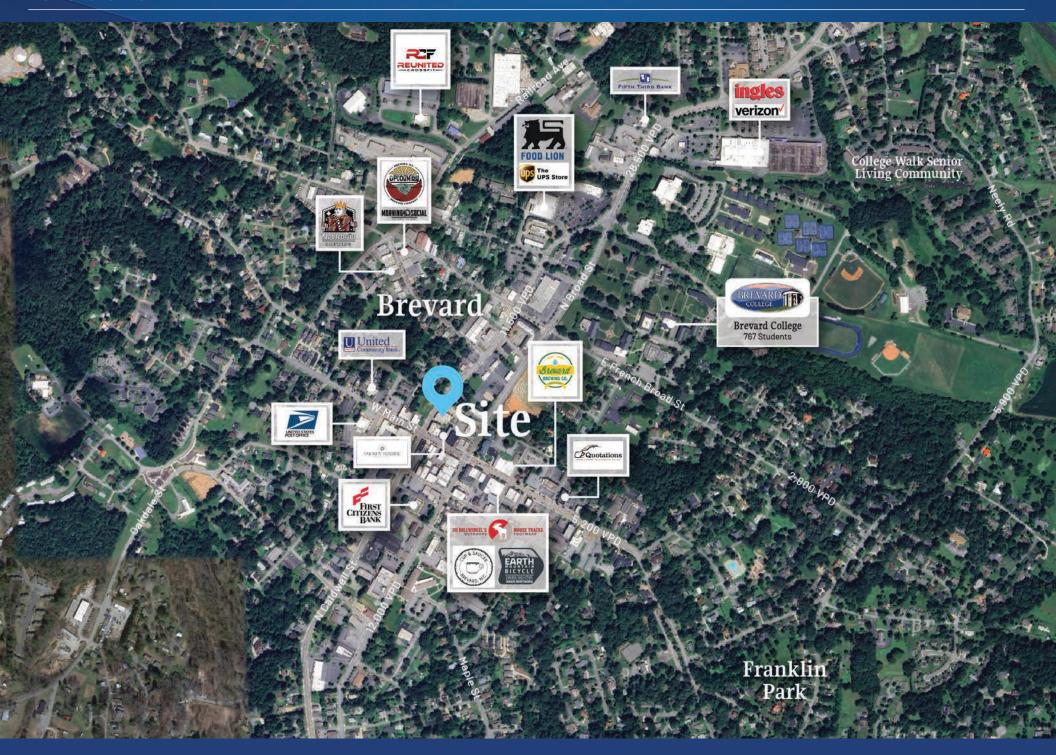

#### Property Details

| Address        | 30 & 40 N Caldwell St   Brevard                     | , NC 28712 |
|----------------|-----------------------------------------------------|------------|
| Availability   | +/- 5,400 SF Available for Lease                    |            |
| Use            | Retail                                              |            |
| Parcel         | 2107445                                             |            |
| Traffic Counts | N Caldwell St   11,500 VPD<br>W Main St   3,400 VPD |            |
| Lease Price    | \$17.00/SF NNN                                      |            |

#### Demographics

| RADIUS                  | 1 MILE   | 3 MILE   | 5 MILE   |
|-------------------------|----------|----------|----------|
| 2023 Population         | 5,760    | 12,492   | 18,681   |
| Avg. Household Income   | \$75,279 | \$82,034 | \$82,749 |
| Median Household Income | \$47,257 | \$54,750 | \$55,278 |
| Households              | 2,482    | 5,617    | 8,248    |
| Daytime Employees       | 4,271    | 7,882    | 9,505    |