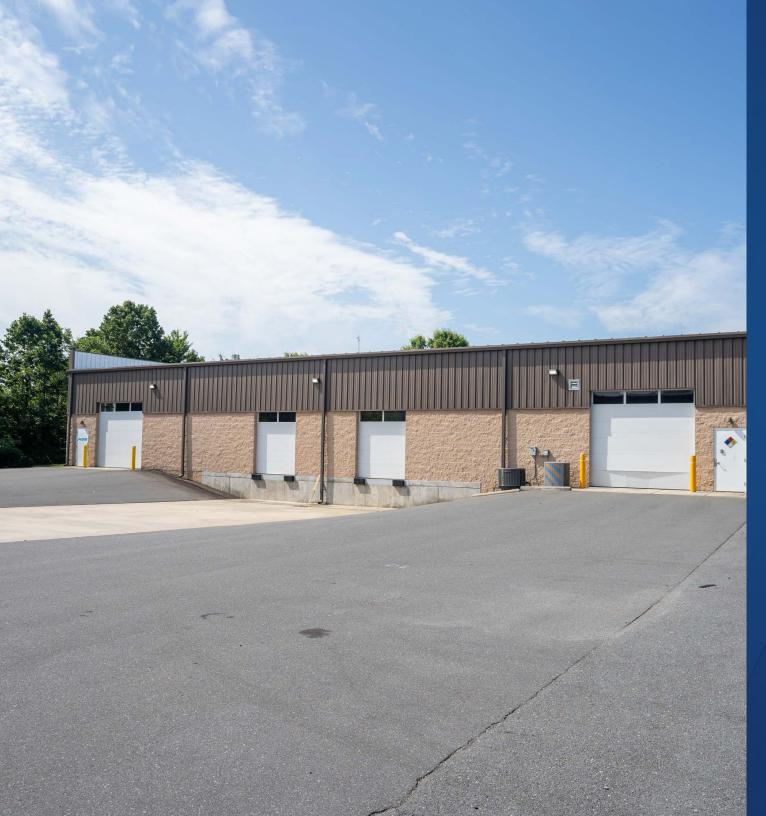

# Steele West Business Center Available for Lease

Steele West Business Center is an exceptional industrial property zoned at ML-1, catering to various manufacturing and logistics needs. The building is designed for efficiency with dock high and drive-in doors on both sides, facilitating seamless loading and unloading processes. The property boasts an 18-foot ceiling height, offering ample vertical space for storage and operations. Strategically positioned with access from both Westinghouse Blvd and Ed Brown Road, this location ensures excellent connectivity and visibility. Now available for lease, this site presents a prime opportunity for businesses seeking a versatile and well-exposed industrial space on Westinghouse Blvd.

#### Property Details

| Address        | 4514 Westinghouse Blvd   Charlotte , NC, 28273               |
|----------------|--------------------------------------------------------------|
| Availability   | +/- 5,960 SF Space Available for Lease                       |
| Use            | Industrial                                                   |
| Zoning         | ML-1                                                         |
| Parcel         | 19917201                                                     |
| Traffic Counts | Westinghouse Blvd  13,000 VPD<br>Steele Creek Rd  23,500 VPD |
| Lease Rate     | \$15/SF NNN                                                  |
| TICAM          | \$2.90/SF                                                    |