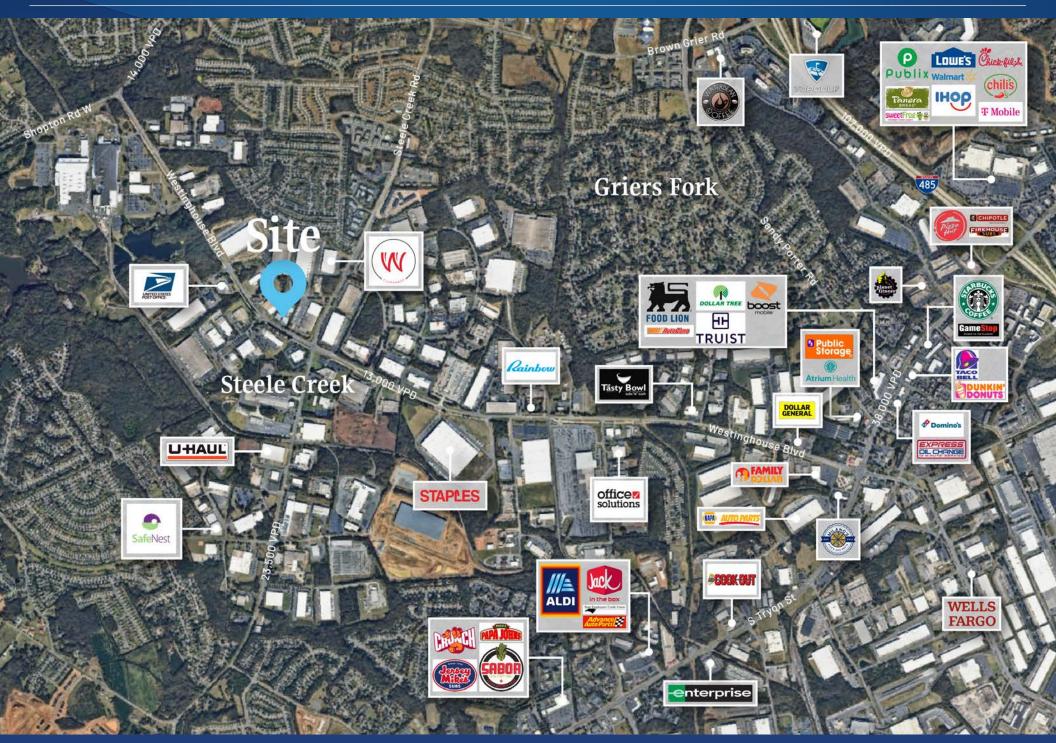

# Steele West Business Center Available for Lease

Steele West Business Center is an exceptional industrial property zoned at ML-1, catering to various manufacturing and logistics needs. The building is designed for efficiency with dock high and drive-in doors on both sides, facilitating seamless loading and unloading processes. The property boasts an 18-foot ceiling height, offering ample vertical space for storage and operations. Strategically positioned with access from both Westinghouse Blvd and Ed Brown Road, this location ensures excellent connectivity and visibility. Now available for lease, this site presents a prime opportunity for businesses seeking a versatile and well-exposed industrial space on Westinghouse Blvd.

#### Demographics

| RADIUS                  | 1 MILE    | 3 MILE    | 5 MILE    |
|-------------------------|-----------|-----------|-----------|
|                         |           |           |           |
| 2023 Population         | 5,242     | 53,389    | 107,093   |
| Avg. Household Income   | \$117,272 | \$111,716 | \$115,924 |
| Median Household Income | \$86,588  | \$84,483  | \$86,811  |
| Households              | 2,054     | 21,771    | 42,418    |
| Daytime Employees       | 4,248     | 36,379    | 83,223    |