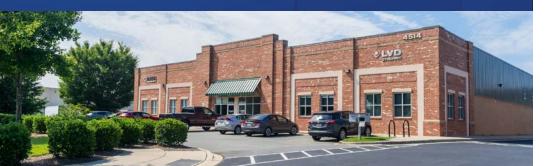

# Steele West Business Center

Charlotte, NC, 28273

3946

**Available for Lease** +/- 5,960 SF Industrial Space

# Steele West Business Center Available for Lease

Steele West Business Center is an exceptional industrial property zoned at ML-1, catering to various manufacturing and logistics needs. The building is designed for efficiency with dock high and drive-in doors on both sides, facilitating seamless loading and unloading processes. The property boasts an 18-foot ceiling height, offering ample vertical space for storage and operations. Strategically positioned with access from both Westinghouse Blvd and Ed Brown Road, this location ensures excellent connectivity and visibility. Now available for lease, this site presents a prime opportunity for businesses seeking a versatile and well-exposed industrial space on Westinghouse Blvd.

#### Property Details

| Address        | 4514 Westinghouse Blvd   Charlotte , NC, 28273               |
|----------------|--------------------------------------------------------------|
| Availability   | +/- 5,960 SF Space Available for Lease                       |
| Use            | Industrial                                                   |
| Zoning         | ML-1                                                         |
| Parcel         | 19917201                                                     |
| Traffic Counts | Westinghouse Blvd  13,000 VPD<br>Steele Creek Rd  23,500 VPD |
| Lease Rate     | \$15/SF NNN                                                  |
| TICAM          | \$2.90/SF                                                    |