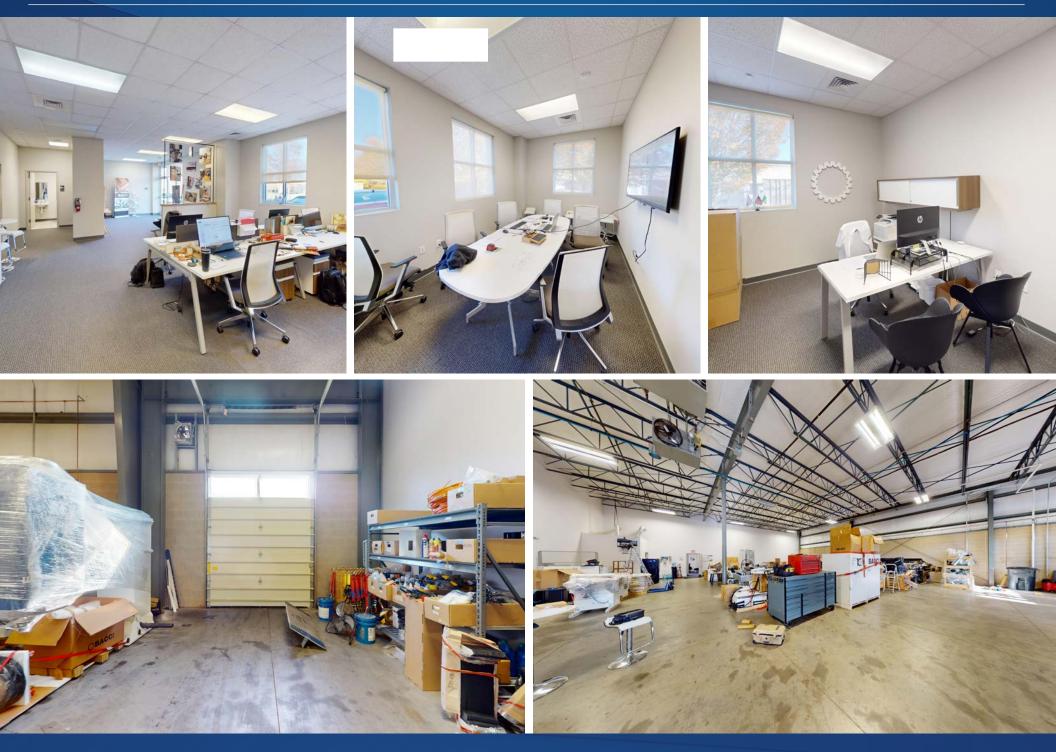

# Steele West Business Center Available for Lease

Steele West Business Center is an exceptional industrial property zoned at ML-1, catering to various manufacturing and logistics needs. The building is designed for efficiency with dock high and drive-in doors on both sides, facilitating seamless loading and unloading processes. The property boasts an 18-foot ceiling height, offering ample vertical space for storage and operations. Strategically positioned with access from both Westinghouse Blvd and Ed Brown Road, this location ensures excellent connectivity and visibility. Now available for lease, this site presents a prime opportunity for businesses seeking a versatile and well-exposed industrial space on Westinghouse Blvd.

### Floor Plan | Building A | Suite 4514-A

Available +/- 5,960 SF

## Floor Plan | Building A | Suite 4514-A