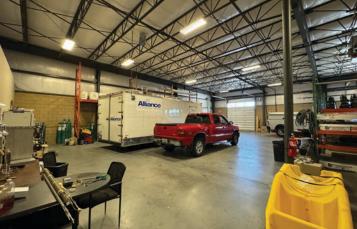

# Steele West Business Center Available for Lease

4508 Westinghouse Blvd is an exceptional industrial property zoned at ML-1, catering to various manufacturing and logistics needs. The building is designed for efficiency with dock high and drive-in doors on both sides, facilitating seamless loading and unloading processes. The property boasts an 18-foot ceiling height, offering ample vertical space for storage and operations. Strategically positioned with access from both Westinghouse Blvd and Ed Brown Road, this location ensures excellent connectivity and visibility. Now available for lease, this site presents a prime opportunity for businesses seeking a versatile and well-exposed industrial space on Westinghouse Blvd.