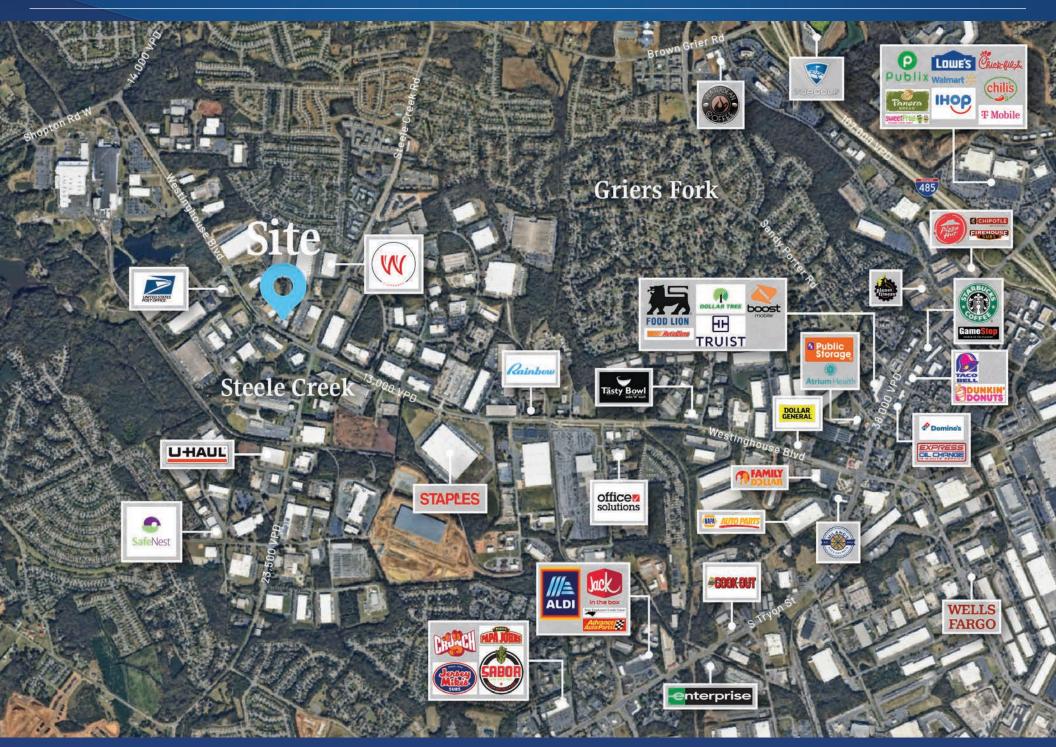

#### Demographics

| RADIUS                  | 1 MILE    | 3 MILE    | 5 MILE    |
|-------------------------|-----------|-----------|-----------|
| 2023 Population         | 5,242     | 53,389    | 107,093   |
| Avg. Household Income   | \$117,272 | \$111,716 | \$115,924 |
| Median Household Income | \$86,588  | \$84,483  | \$86,811  |
| Households              | 2,054     | 21,771    | 42,418    |
| Daytime Employees       | 4,248     | 36,379    | 83,223    |