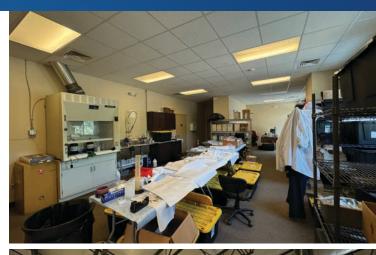

# Steele West Business Center Available for Lease

4508 Westinghouse Blvd is an exceptional industrial property zoned at ML-1, catering to various manufacturing and logistics needs. The building is designed for efficiency with dock high and drive-in doors on both sides, facilitating seamless loading and unloading processes. The property boasts an 18-foot ceiling height, offering ample vertical space for storage and operations. Strategically positioned with access from both Westinghouse Blvd and Ed Brown Road, this location ensures excellent connectivity and visibility. Now available for lease, this site presents a prime opportunity for businesses seeking a versatile and well-exposed industrial space on Westinghouse Blvd.