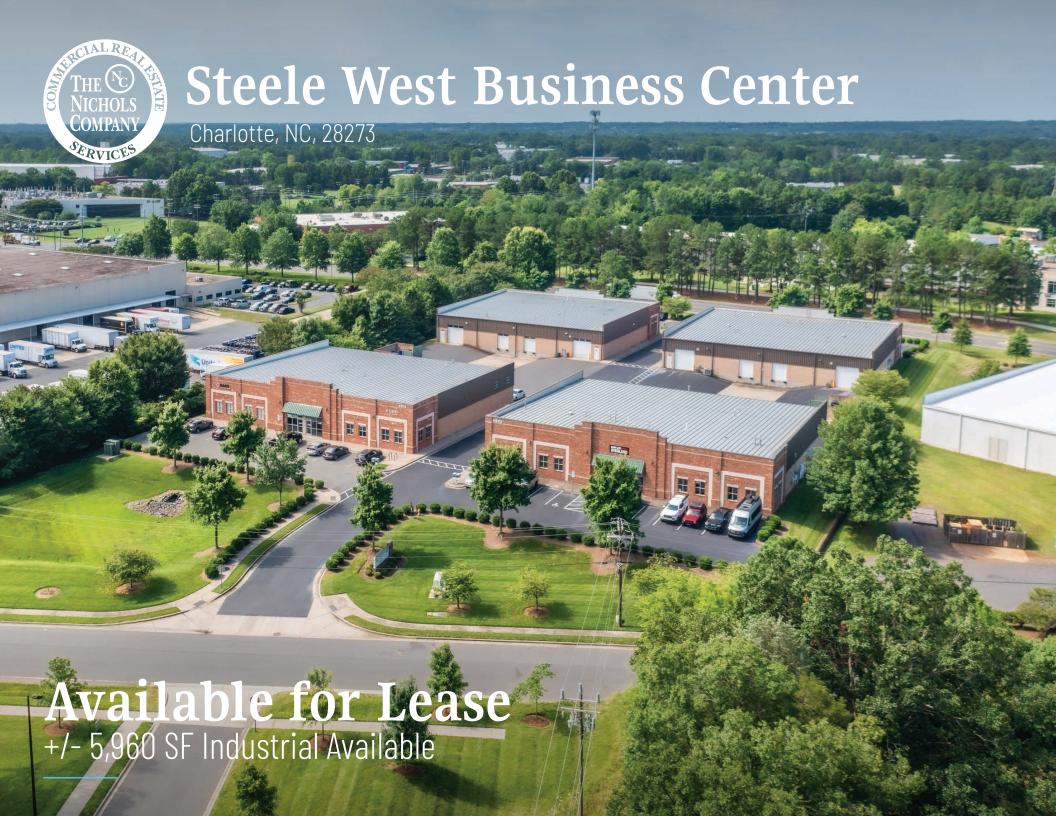

# Steele West Business Center Available for Lease

4508 Westinghouse Blvd is an exceptional industrial property zoned at ML-1, catering to various manufacturing and logistics needs. The building is designed for efficiency with dock high and drive-in doors on both sides, facilitating seamless loading and unloading processes. The property boasts an 18-foot ceiling height, offering ample vertical space for storage and operations. Strategically positioned with access from both Westinghouse Blvd and Ed Brown Road, this location ensures excellent connectivity and visibility. Now available for lease, this site presents a prime opportunity for businesses seeking a versatile and well-exposed industrial space on Westinghouse Blvd.

#### Property Details

| Address        | 4508 & 4526 Westinghouse Blvd                                  | d   Charlotte , NC, 28273 |
|----------------|----------------------------------------------------------------|---------------------------|
| Availability   | +/- 5,960 SF Available for Lease                               |                           |
| Use            | Industrial                                                     |                           |
| Zoning         | ML-1                                                           |                           |
| Parcel         | 19917201                                                       |                           |
| Traffic Counts | Westinghouse Blvd   13,000 VPI<br>Steele Creek Rd   23,500 VPD | )                         |
| Lease Rate     | \$15/SF NNN                                                    |                           |