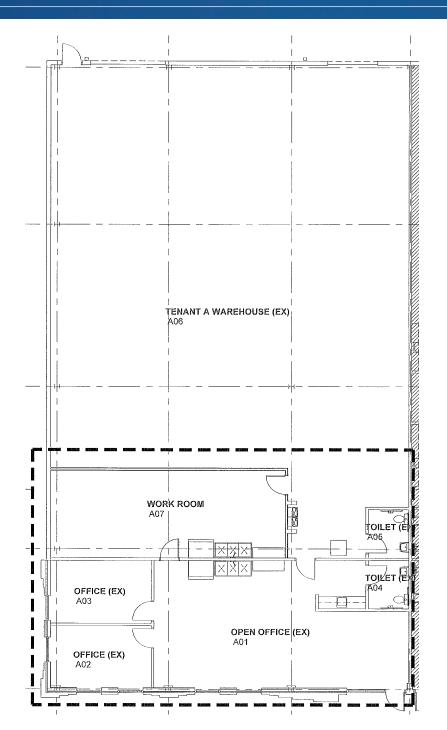

|                           |
| Traffic Counts | Westinghouse Blvd   13,000 VPI<br>Steele Creek Rd   23,500 VPD | )                         |
| Lease Rate     | \$15/SF NNN                                                    |                           |





#### Demographics

| RADIUS                  | 1 MILE    | 3 MILE    | 5 MILE    |
|-------------------------|-----------|-----------|-----------|
| 2023 Population         | 5,242     | 53,389    | 107,093   |
| Avg. Household Income   | \$117,272 | \$111,716 | \$115,924 |
| Median Household Income | \$86,588  | \$84,483  | \$86,811  |
| Households              | 2,054     | 21,771    | 42,418    |
| Daytime Employees       | 4,248     | 36,379    | 83,223    |

### Available

+/- 5,960 SF













#### Contact for Details

## Frank Jernigan (704) 749-5742

frank@thenicholscompany.com



#### Website

www.TheNicholsCompany.com

#### Phone

Office (704) 373-9797 Fax (704) 373-9798

#### Address

1204 Central Avenue, Suite 201 Charlotte, NC 28204

This information has been obtained from sources believed to be reliable. While we do not doubt its accuracy, we have not verified it and make no guarantee, warranty or representation to independently confirm its accuracy and completeness.