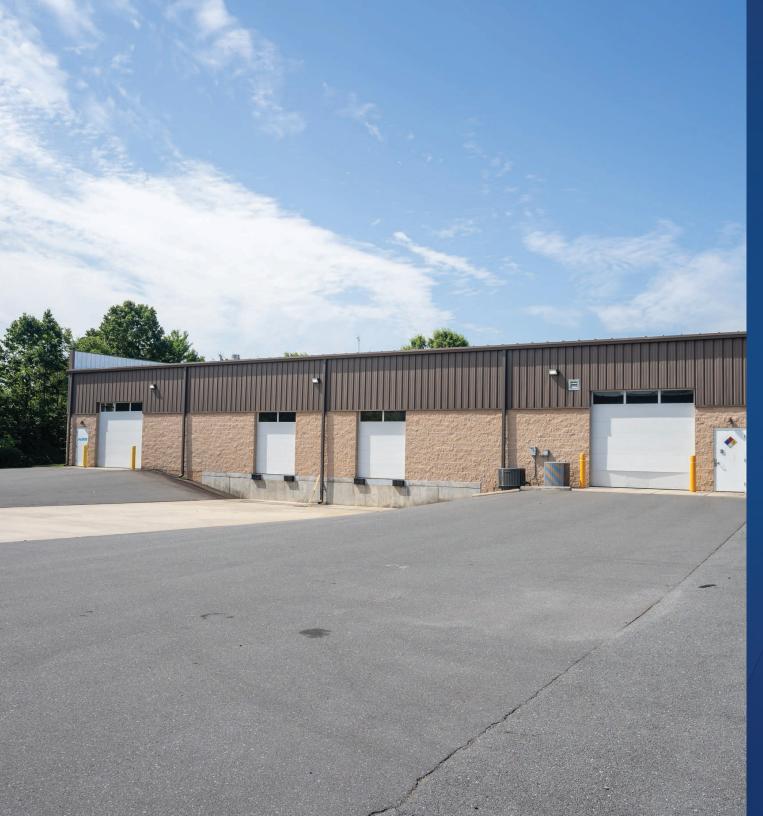

# Steele West Business Center Available for Lease

4508 Westinghouse Blvd is an exceptional industrial property zoned at ML-1, catering to various manufacturing and logistics needs. The building is designed for efficiency with dock high and drive-in doors on both sides, facilitating seamless loading and unloading processes. The property boasts an 18-foot ceiling height, offering ample vertical space for storage and operations. Strategically positioned with access from both Westinghouse Blvd and Ed Brown Road, this location ensures excellent connectivity and visibility. Now available for lease, this site presents a prime opportunity for businesses seeking a versatile and well-exposed industrial space on Westinghouse Blvd.