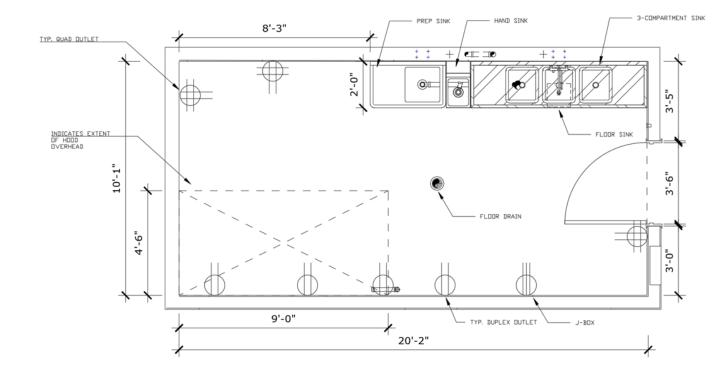

#### Property Details

| Address                   | 500 W Summit Ave   Charlo                                                   | tte, NC, 28203 |  |  |
|---------------------------|-----------------------------------------------------------------------------|----------------|--|--|
| Availability              | +/- 200 - 300 SF Suites Available                                           |                |  |  |
| Use                       | Retail                                                                      |                |  |  |
| Parcel ID                 | 07326211                                                                    |                |  |  |
| Zoning                    | TOD-UC                                                                      |                |  |  |
| Pricing                   | Call for Details                                                            |                |  |  |
| Additional<br>Information | Kitchen spaces include walk<br>freezer, and dry storage as a<br>processing. |                |  |  |

# SOUTH END EATS

South End Eats offers commercial ghost kitchens designed for speed, quality, and scale, making it easy to launch a delivery restaurant with lower risk and capital. Optimized for delivery food production, these kitchens require minimal staff and resources. Businesses can open a ghost kitchen in weeks, leveraging South End Eats proven model for efficient food processing and delivery. Located in densely populated areas, these spaces ensure accurate, timely orders and integrate all delivery apps on a single tablet. The model allows for multiple brands and cuisines, reducing overhead costs and increasing profits.

## CloudKitchens®

CloudKitchen's commercial kitchens provide an efficient, and low-risk solution for launching delivery restaurants. Optimized for food production, these kitchens minimize staff needs and resources. Businesses can open a ghost kitchen in weeks using CloudKitchen's proven model. Located in high-demand areas, they ensure accurate, timely orders and integrate all delivery apps on a single tablet. This model allows for multiple brands and cuisines, reducing overhead and increasing profits. Ideal for both large and small businesses, CloudKitchen's shared spaces eliminate the need for dining rooms and front-of-house staff, offering commercial-grade equipment for busy restaurants to focus on food quality and safety.