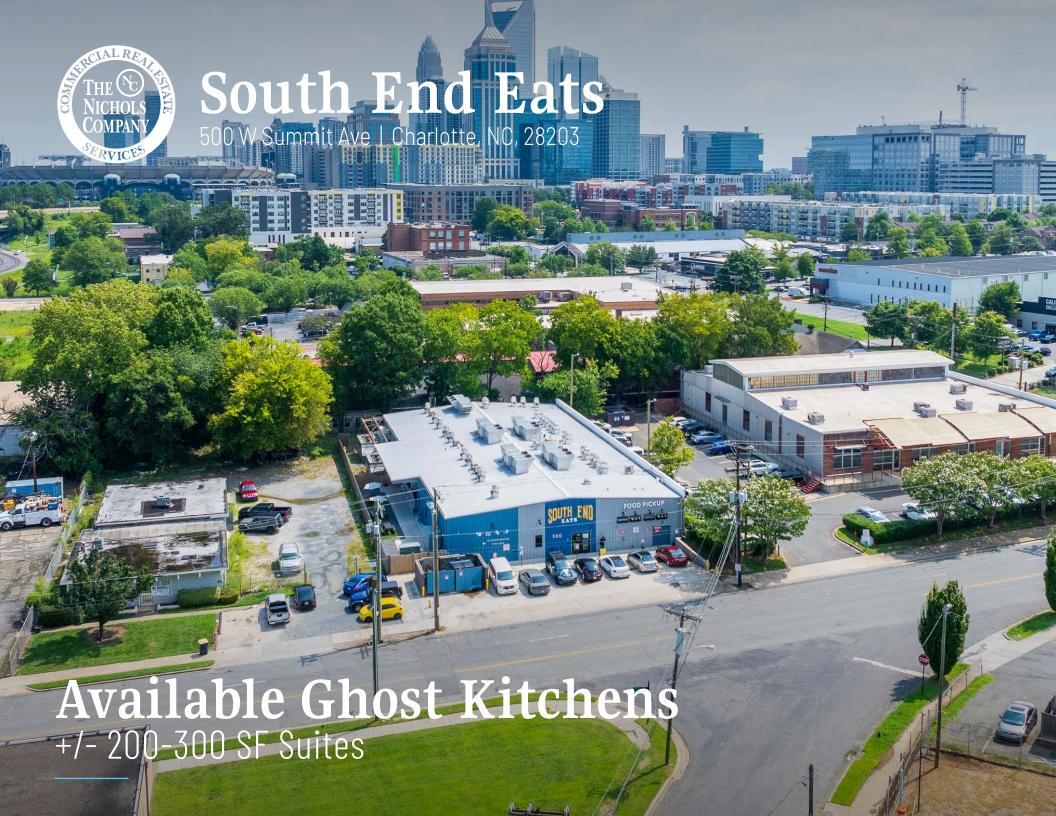

## South End Eats Available Ghost Kitchens

The Nichols Company presents South End Eats, a unique private ghost kitchen opportunity in South End. Located in the center of delivery demand, these ghost kitchens by CloudKitchens provide a turnkey solution for restaurant owners to quickly and affordably expand their businesses. With easy accessibility located between both I-77 and I-277 to the surrounding Charlotte submarkets, this is ideal for startup concepts, personal chefs, catering companies, food trucks, single-location operators, and national chains looking to expand.

#### Property Details

| Address                   | 500 W Summit Ave   Charlo                                                   | tte, NC, 28203 |  |  |
|---------------------------|-----------------------------------------------------------------------------|----------------|--|--|
| Availability              | +/- 200 - 300 SF Suites Available                                           |                |  |  |
| Use                       | Retail                                                                      |                |  |  |
| Parcel ID                 | 07326211                                                                    |                |  |  |
| Zoning                    | TOD-UC                                                                      |                |  |  |
| Pricing                   | Call for Details                                                            |                |  |  |
| Additional<br>Information | Kitchen spaces include walk<br>freezer, and dry storage as a<br>processing. |                |  |  |