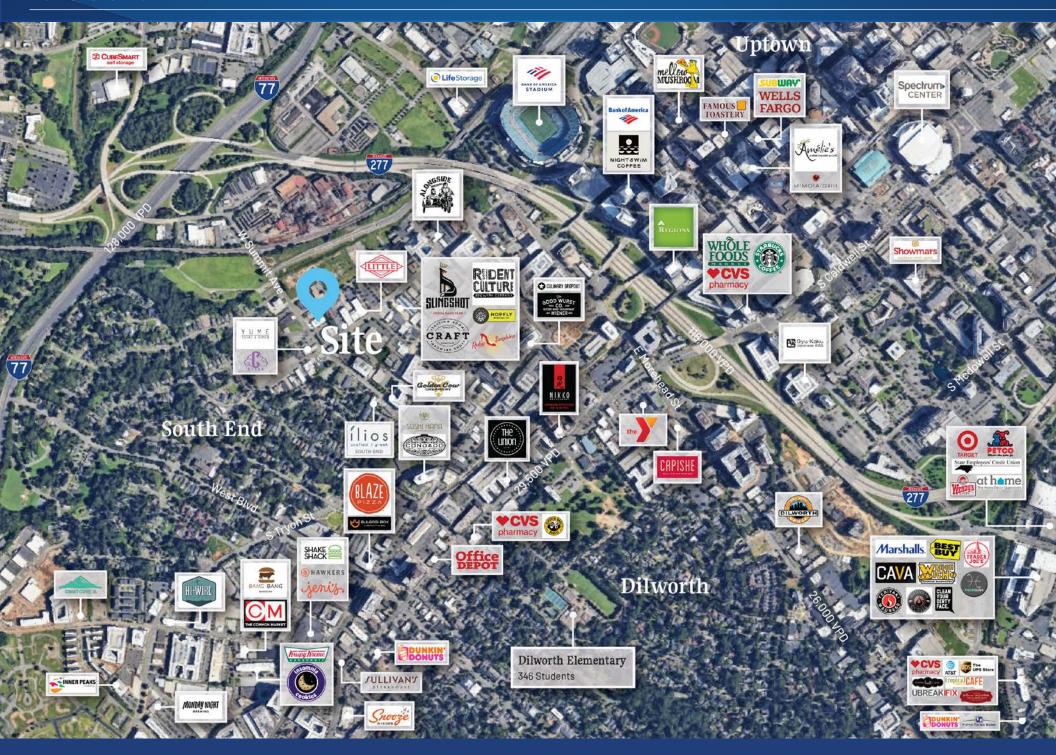

## South End

Charlotte, NC

Historic South End, often referred to as South End, is immediately south of Uptown Charlotte. It's where retro mixes with contemporary, historical bumps up against trendy, and art intersects commerce. Result: a pulsing, vibrant neighborhood in the city with meteoric growth. It doesn't hurt being close to Uptown, the airport, major highways, and smack dab on the LYNX Light Rail line. Boasting some of the city's most popular restaurants, bars, breweries and attractions, South End is the fastest growing neighborhood in Charlotte. South End recently landed new headquarter locations for nationally recognized brands such as Lowe's, Lending Tree and Dimensional Fund Advisors. With Charlotte consistently ranking at the top of lists such as "Millennial Moving Destinations", "Destinations for One-Way Moving" and "Fastest Growing Economies" the trend of strong population growth and rent growth are projected to continue.

## Market Overview