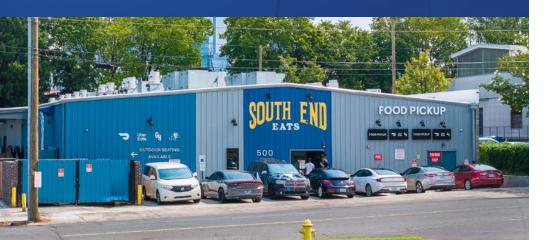

## South End Eats Available Ghost Kitchens

The Nichols Company presents South End Eats, a unique private ghost kitchen opportunity in South End. Located in the center of delivery demand, these ghost kitchens by CloudKitchens provide a turnkey solution for restaurant owners to quickly and affordably expand their businesses. With easy accessibility located between both I-77 and I-277 to the surrounding Charlotte submarkets, this is ideal for startup concepts, personal chefs, catering companies, food trucks, single-location operators, and national chains looking to expand.

# SOUTH END EATS

South End Eats offers commercial ghost kitchens designed for speed, quality, and scale, making it easy to launch a delivery restaurant with lower risk and capital. Optimized for delivery food production, these kitchens require minimal staff and resources. Businesses can open a ghost kitchen in weeks, leveraging South End Eats proven model for efficient food processing and delivery. Located in densely populated areas, these spaces ensure accurate, timely orders and integrate all delivery apps on a single tablet. The model allows for multiple brands and cuisines, reducing overhead costs and increasing profits.