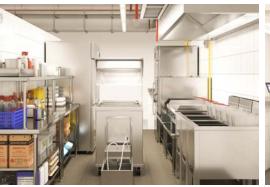

#### Property Details

| Address                   | 500 W Summit Ave   Charlo                                                   | tte, NC, 28203 |  |  |
|---------------------------|-----------------------------------------------------------------------------|----------------|--|--|
| Availability              | +/- 200 - 300 SF Suites Available                                           |                |  |  |
| Use                       | Retail                                                                      |                |  |  |
| Parcel ID                 | 07326211                                                                    |                |  |  |
| Zoning                    | TOD-UC                                                                      |                |  |  |
| Pricing                   | Call for Details                                                            |                |  |  |
| Additional<br>Information | Kitchen spaces include walk<br>freezer, and dry storage as a<br>processing. |                |  |  |

## CloudKitchens®

CloudKitchen's commercial kitchens provide an efficient, and low-risk solution for launching delivery restaurants. Optimized for food production, these kitchens minimize staff needs and resources. Businesses can open a ghost kitchen in weeks using CloudKitchen's proven model. Located in high-demand areas, they ensure accurate, timely orders and integrate all delivery apps on a single tablet. This model allows for multiple brands and cuisines, reducing overhead and increasing profits. Ideal for both large and small businesses, CloudKitchen's shared spaces eliminate the need for dining rooms and front-of-house staff, offering commercial-grade equipment for busy restaurants to focus on food quality and safety.