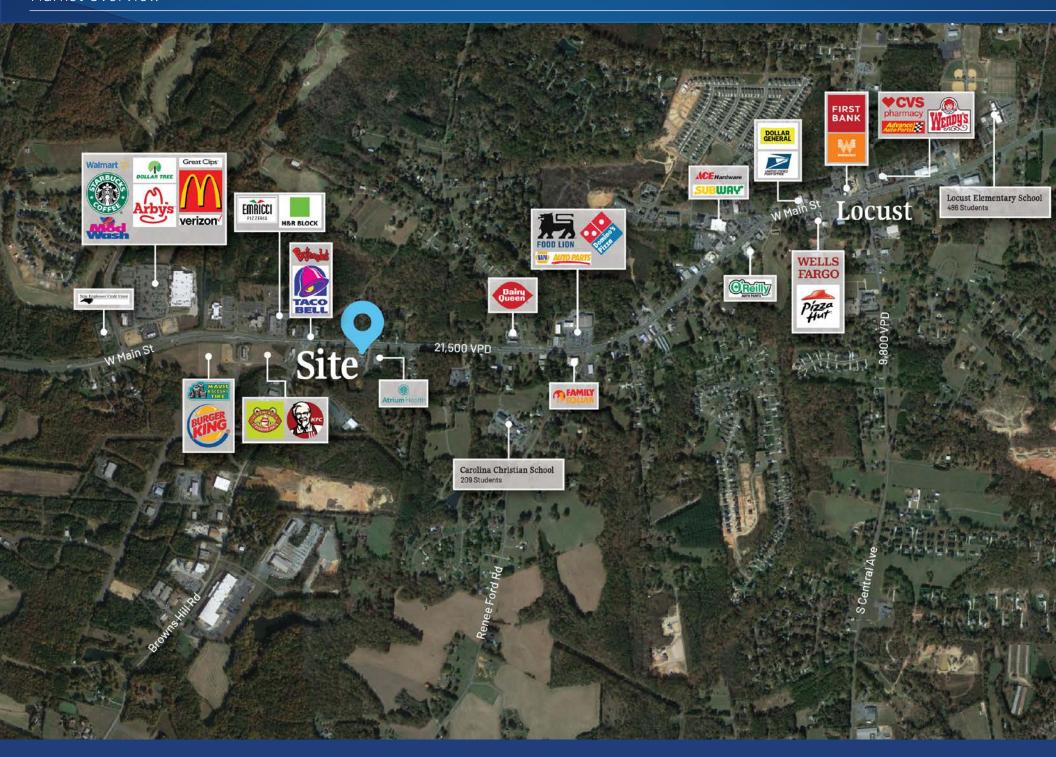

#### Property Details

| Address        | 122 Professional Park Dr   Locust, NC, 28097                                                                                    |
|----------------|---------------------------------------------------------------------------------------------------------------------------------|
| Availability   | +/- 4,533 Total SF Available for Lease Unit 1+/- 1,679 SF Unit 2 +/- 1,402 SF Unit 3 +/- 1,452 SF *Can be combined or separated |
| Acreage        | +/- 1.05 AC                                                                                                                     |
| Use            | Office                                                                                                                          |
| Parcel ID      | 556504703584                                                                                                                    |
| Zoning         | Highway Commercial (HC)                                                                                                         |
| Traffic Counts | E Main St   21,500 VPD                                                                                                          |
| Lease Rate     | Call for Leasing Details                                                                                                        |

# **Locust**North Carolina

Locust, North Carolina, is a growing small city approximately 25 miles east of Charlotte. Known for its welcoming community, Locust offers a balance of suburban living and rural charm, making it appealing for families and businesses alike. The city has seen steady development in recent years, with a focus on enhancing local amenities, supporting small businesses, and fostering a family-friendly environment. Locust is also well-connected to the Charlotte metropolitan area, providing convenient access to larger urban amenities while retaining a quieter atmosphere.