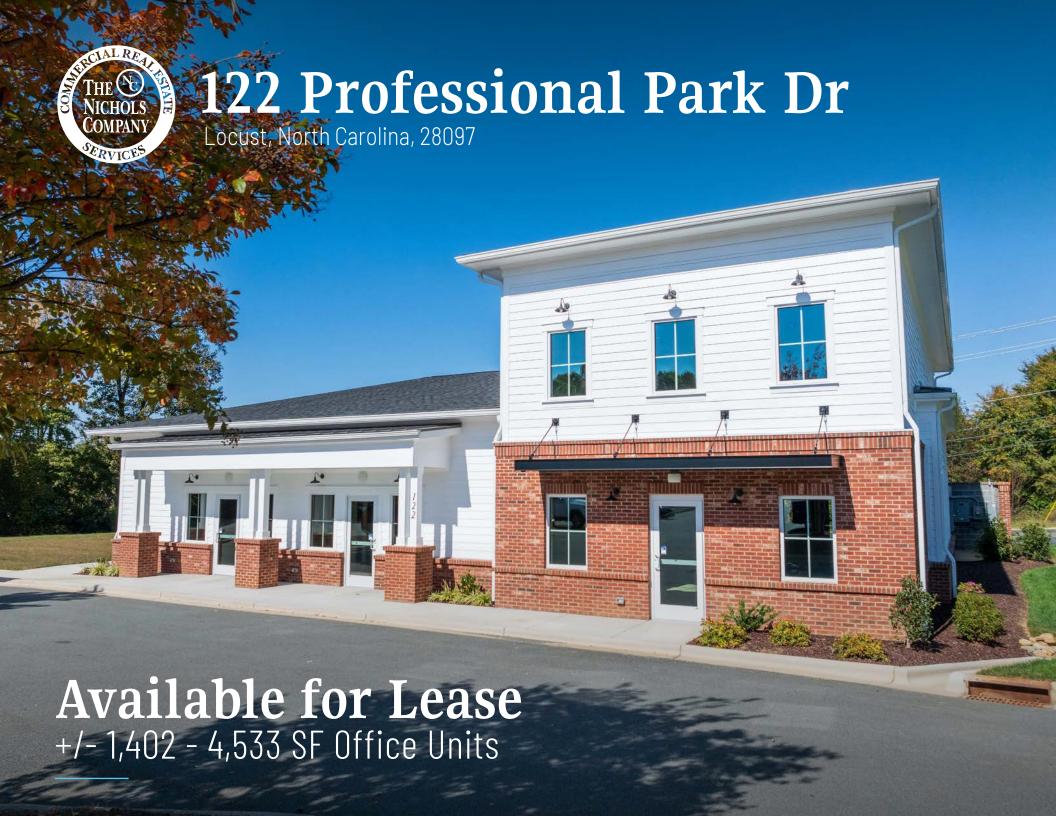

# 122 Professional Park Dr Available for Lease

Situated in the heart of Locust, 122 Professional Park Dr. offers three brandnew units available for lease. These spaces are ideal for businesses seeking a professional environment and are suitable for offices, medical practices, or retail ventures. The units can be combined for a total of  $\pm$ 0 4,533 SF or leased individually.

#### Property Details

| Address        | 122 Professional Park Dr   Locust, NC, 28097                                                                                    |
|----------------|---------------------------------------------------------------------------------------------------------------------------------|
| Availability   | +/- 4,533 Total SF Available for Lease Unit 1+/- 1,679 SF Unit 2 +/- 1,402 SF Unit 3 +/- 1,452 SF *Can be combined or separated |
| Acreage        | +/- 1.05 AC                                                                                                                     |
| Use            | Office                                                                                                                          |
| Parcel ID      | 556504703584                                                                                                                    |
| Zoning         | Highway Commercial (HC)                                                                                                         |
| Traffic Counts | E Main St   21,500 VPD                                                                                                          |
| Lease Rate     | Call for Leasing Details                                                                                                        |