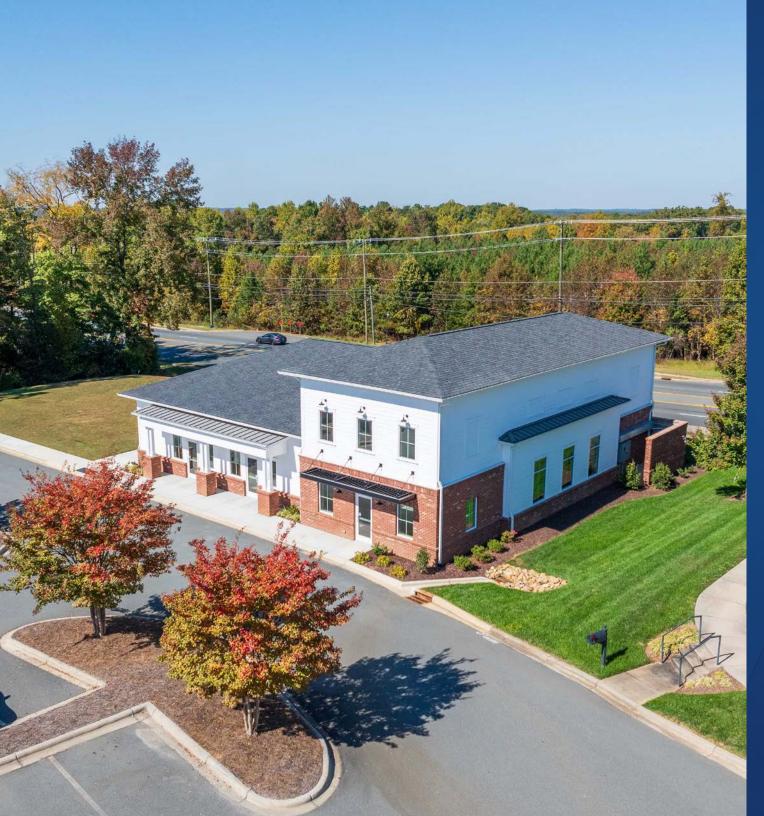

# 122 Professional Park Dr Available for Lease

Situated in the heart of Locust, 122 Professional Park Dr. offers three brandnew units available for lease. These spaces are ideal for businesses seeking a professional environment and are suitable for offices, medical practices, or retail ventures. The units can be combined for a total of  $\pm$ 0 4,533 SF or leased individually.

#### Property Details

| Address        | 122 Professional Park Dr   Locust, NC, 28097                                                                                    |
|----------------|---------------------------------------------------------------------------------------------------------------------------------|
| Availability   | +/- 4,533 Total SF Available for Lease Unit 1+/- 1,679 SF Unit 2 +/- 1,402 SF Unit 3 +/- 1,452 SF *Can be combined or separated |
| Acreage        | +/- 1.05 AC                                                                                                                     |
| Use            | Office                                                                                                                          |
| Parcel ID      | 556504703584                                                                                                                    |
| Zoning         | Highway Commercial (HC)                                                                                                         |
| Traffic Counts | E Main St   21,500 VPD                                                                                                          |
| Lease Rate     | Call for Leasing Details                                                                                                        |