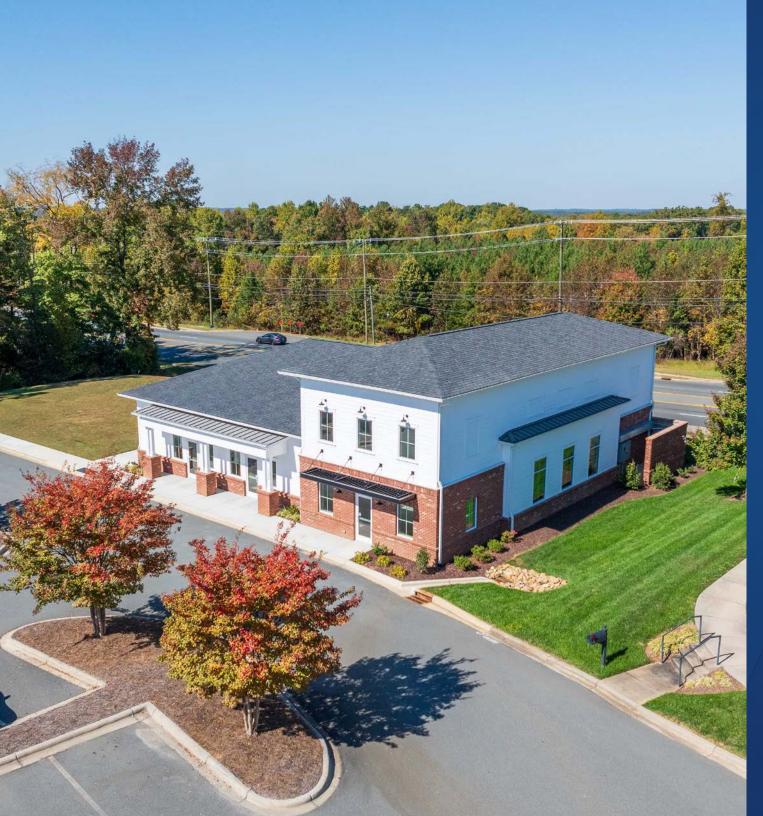

## 122 Professional Park Dr Available for Lease

Situated in the heart of Locust, 122 Professional Park Dr. offers three brandnew units available for lease. These spaces are ideal for businesses seeking a professional environment and are suitable for offices, medical practices, or retail ventures. The units can be combined for a total of +/- 4,533 SF or leased individually.

#### Property Details

| Address        | 122 Professional Park Dr   Locust, NC, 28097 |
|----------------|----------------------------------------------|
|                | +/- 4,533 Total SF Available for Lease       |
|                | <b>Unit 1</b> +/- 1,679 SF                   |
| Availability   | <b>Unit 2</b> +/- 1,402 SF                   |
|                | <b>Unit 3</b> +/- 1,452 SF                   |
|                | *Can be combined or separated                |
| Acreage        | +/- 1.05 AC                                  |
| Use            | Office                                       |
| Parcel ID      | 556504703584                                 |
| Zoning         | Highway Commercial (HC)                      |
| Traffic Counts | E Main St   21,500 VPD                       |
| Lease Rate     | Call for Leasing Details                     |

## Available

Unit 1

+/- 1,679 SF

Virtual Tour

Unit 2

+/- 1,402 SF

Unit 3

+/- 1,452 SF

Virtual Tour

Virtual Tour

\*Can be combined for a total of +/- 4,533 SF or leased individually