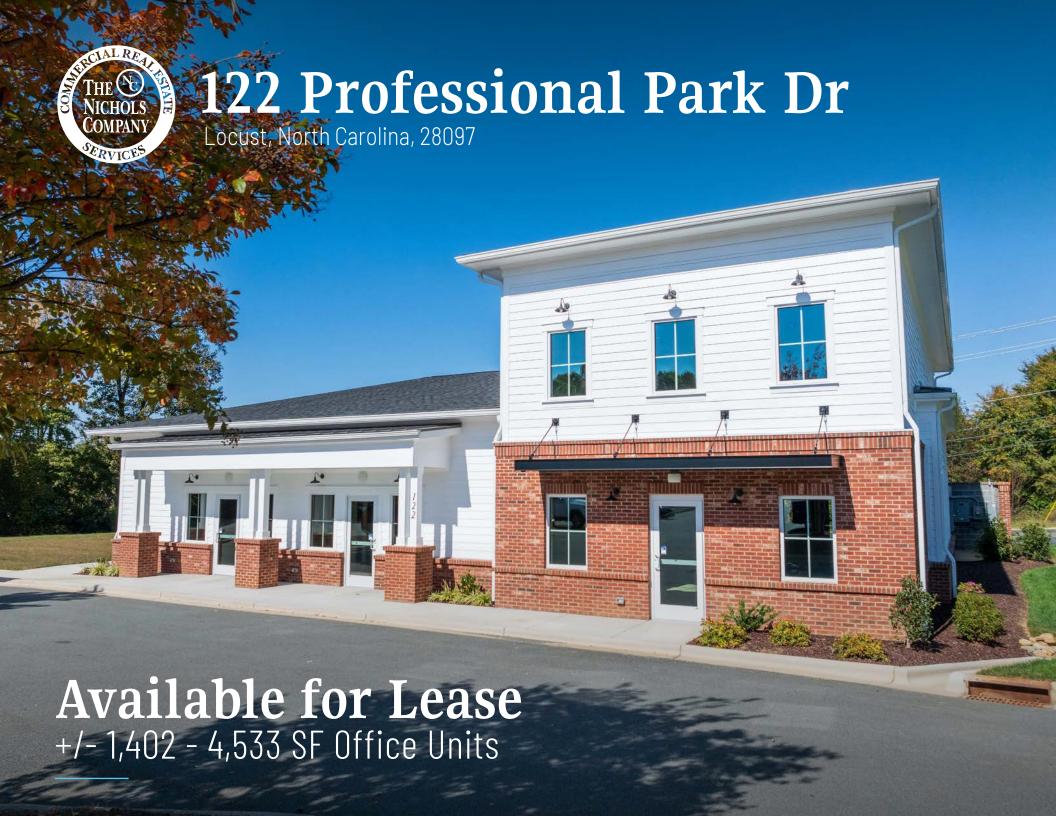

## 122 Professional Park Dr Available for Lease

Situated in the heart of Locust, 122 Professional Park Dr. offers three brandnew units available for lease. These spaces are ideal for businesses seeking a professional environment and are suitable for offices, medical practices, or retail ventures. The units can be combined for a total of +/- 4,533 SF or leased individually.

#### Property Details

| Address        | 122 Professional Park Dr   Locust, NC, 28097 |
|----------------|----------------------------------------------|
|                | +/- 4,533 Total SF Available for Lease       |
|                | <b>Unit 1</b> +/- 1,679 SF                   |
| Availability   | <b>Unit 2</b> +/- 1,402 SF                   |
|                | <b>Unit 3</b> +/- 1,452 SF                   |
|                | *Can be combined or separated                |
| Acreage        | +/- 1.05 AC                                  |
| Use            | Office                                       |
| Parcel ID      | 556504703584                                 |
| Zoning         | Highway Commercial (HC)                      |
| Traffic Counts | E Main St   21,500 VPD                       |
| Lease Rate     | Call for Leasing Details                     |