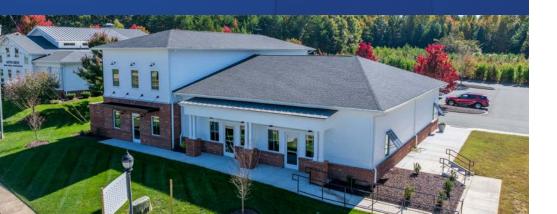

## 122 Professional Park Dr Available for Lease

Situated in the heart of Locust, 122 Professional Park Dr. offers three brandnew units available for lease. These spaces are ideal for businesses seeking a professional environment and are suitable for offices, medical practices, or retail ventures. The units can be combined for a total of +/- 4,533 SF or leased individually.

#### Property Details

| Address        | 122 Professional Park Dr   Locust, NC, 28097 |
|----------------|----------------------------------------------|
|                | +/- 4,533 Total SF Available for Lease       |
|                | <b>Unit 1</b> +/- 1,679 SF                   |
| Availability   | <b>Unit 2</b> +/- 1,402 SF                   |
|                | <b>Unit 3</b> +/- 1,452 SF                   |
|                | *Can be combined or separated                |
| Acreage        | +/- 1.05 AC                                  |
| Use            | Office                                       |
| Parcel ID      | 556504703584                                 |
| Zoning         | Highway Commercial (HC)                      |
| Traffic Counts | E Main St   21,500 VPD                       |
| Lease Rate     | Call for Leasing Details                     |