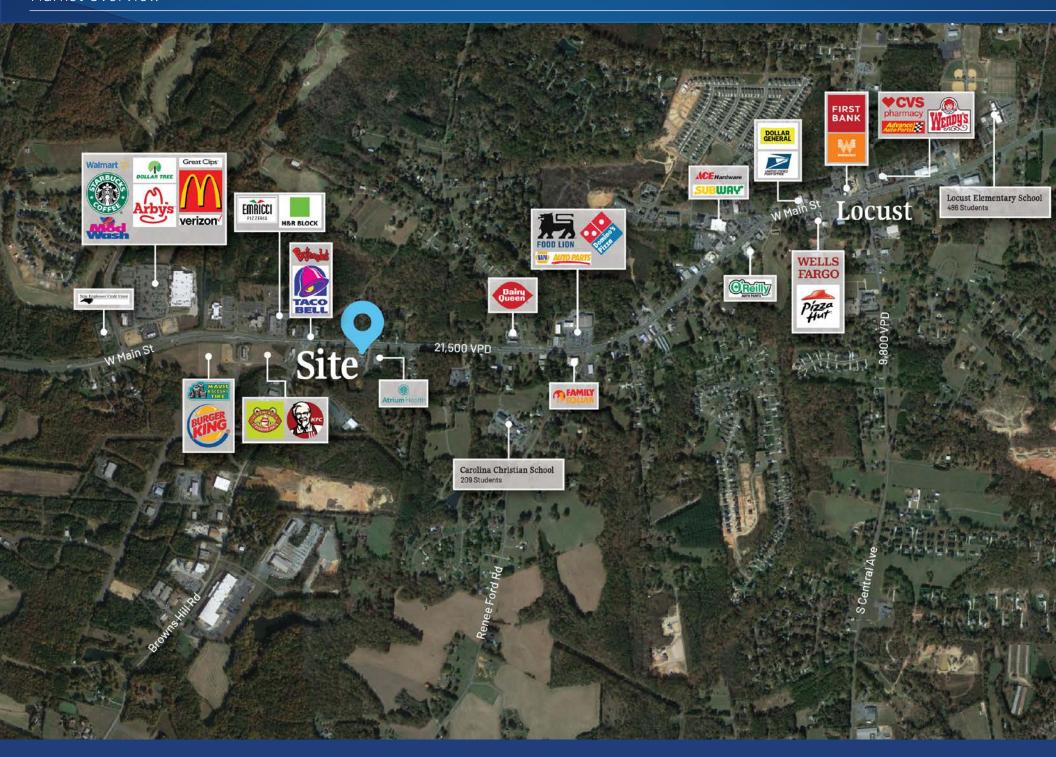

#### Property Details

| Address        | 122 Professional Park Dr   Locust, NC, 28097 |
|----------------|----------------------------------------------|
|                | +/- 4,533 Total SF Available for Lease       |
|                | <b>Unit 1</b> +/- 1,679 SF                   |
| Availability   | <b>Unit 2</b> +/- 1,402 SF                   |
|                | <b>Unit 3</b> +/- 1,452 SF                   |
|                | *Can be combined or separated                |
| Acreage        | +/- 1.05 AC                                  |
| Use            | Office                                       |
| Parcel ID      | 556504703584                                 |
| Zoning         | Highway Commercial (HC)                      |
| Traffic Counts | E Main St   21,500 VPD                       |
| Lease Rate     | Call for Leasing Details                     |