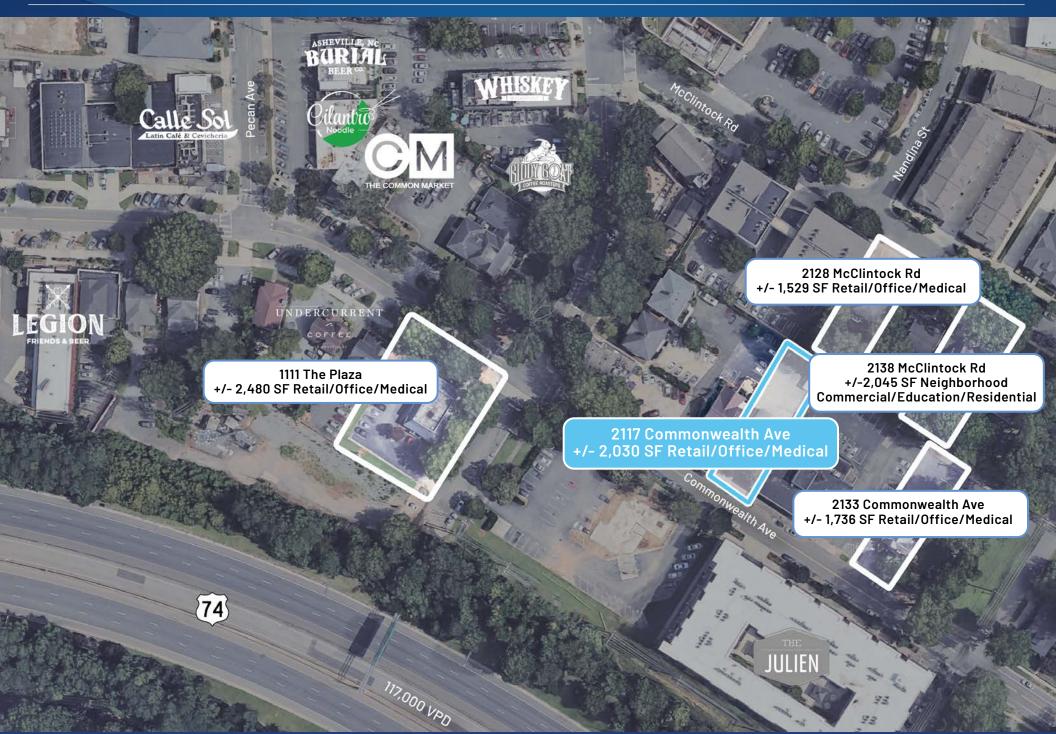

#### Site Overview

## 2117 Commonwealth Ave Available for Lease

 $\pm$  2,030 SF available for lease in the heart of Plaza Midwood. The site is within walking distance of many of Plaza Midwood's iconic retail destinations and popular restaurants. Surrounded by multi-family and mixed-use developments, this site presents an excellent opportunity to enter one of Charlotte's most dynamic neighborhoods. This move-in-ready space offers ample parking and is ideal for retail, office, or medical office use.