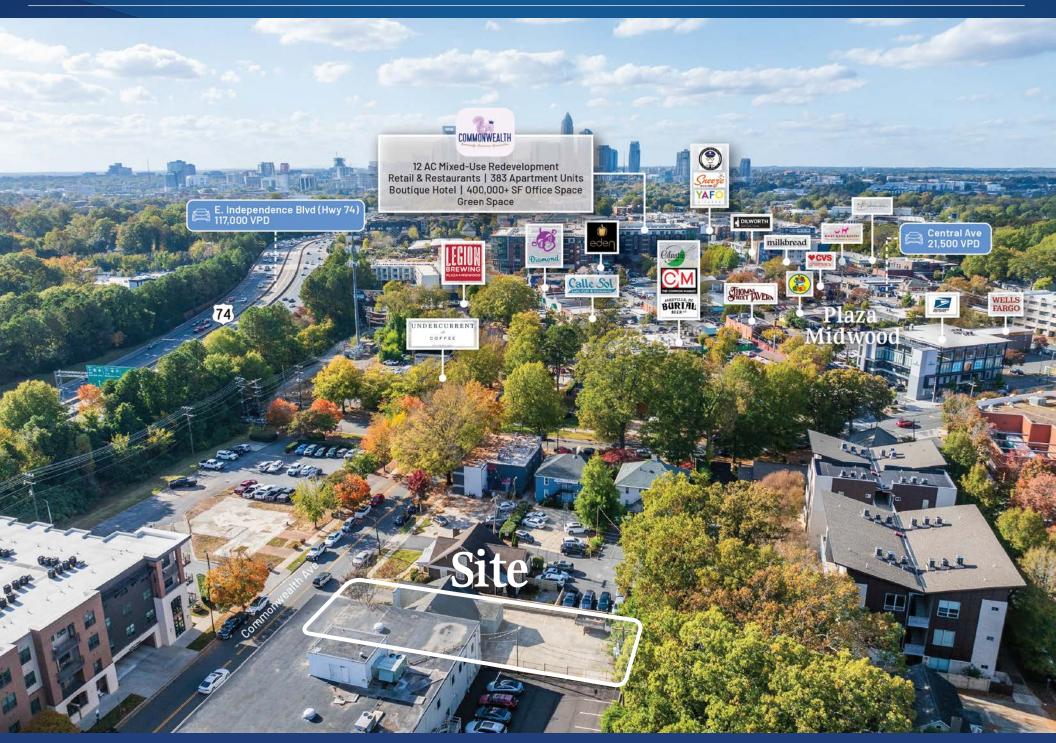

Traffic Counts | Central Ave   21,500 VPD<br>Commonwealth  6,439 VPD |             |  |
| Lease Rate     | Call for Leasing Details                            |             |  |





#### Demographics

| RADIUS                  | 1 MILE    | 3 MILE    | 5 MILE    |
|-------------------------|-----------|-----------|-----------|
| 2024 Population         | 16,597    | 132,801   | 302,553   |
| Avg. Household Income   | \$141,161 | \$138,781 | \$122,532 |
| Median Household Income | \$95,267  | \$89,143  | \$76,088  |
| Households              | 8,860     | 66,509    | 138,011   |
| Daytime Employees       | 17,223    | 153,996   | 257,930   |
|                         |           |           |           |

### Available

+/- 2,030 SF





Floor 1

### Interior Photos



#### Site Overview











# Plaza Midwood

#### The go-to spot to meet, mingle, and unwind

Just a 1 mile cruise along Central Avenue from Uptown Charlotte will put you in a place where fashion, food, and art rule! Plaza Midwood is one of Charlotte's most unique, preeminent urban core neighborhoods. The neighborhood boasts a mixture of unique restaurants, art galleries, locally owned shops, popular bars, and live music venues. Recent years have witnessed its resurgence as a vibrant, highly sought after neighborhood with numerous upcoming and completed developments.







153,996 Daytime Population (3 Mile)

56 Walkability Score











#### Contact for Details

#### **Taylor Barnes** (704) 274-1224 taylor@thenicholscompany.com

**John Nichols** (704) 373-9797 jnichols@thenicholscompany.com



Website