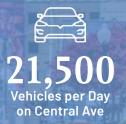

#### Property Details

| Address        | 2117 Commonwealth Ave   Charlott                    | e, NC 28205 |  |
|----------------|-----------------------------------------------------|-------------|--|
| Availability   | +/- 2,030 SF Available for Lease                    |             |  |
| Use            | Retail, Office, Medical                             |             |  |
| Zoning         | NC                                                  |             |  |
| Parcels        | 12901206                                            |             |  |
| Traffic Counts | Central Ave   21,500 VPD<br>Commonwealth  6,439 VPD |             |  |
| Lease Rate     | Call for Leasing Details                            |             |  |