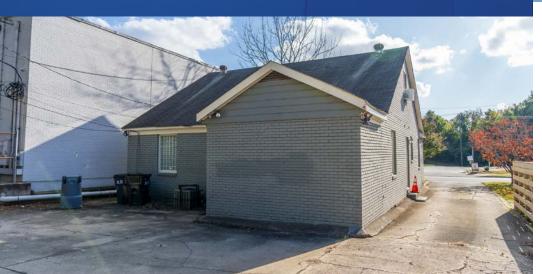

# 2117 Commonwealth Ave

Charlotte, North Carolina, 28205

**Available for Lease** +/- 2,030 SF Retail/Office/Medical in Plaza Midwood

## 2117 Commonwealth Ave Available for Lease

 $\pm$  2,030 SF available for lease in the heart of Plaza Midwood. The site is within walking distance of many of Plaza Midwood's iconic retail destinations and popular restaurants. Surrounded by multi-family and mixed-use developments, this site presents an excellent opportunity to enter one of Charlotte's most dynamic neighborhoods. This move-in-ready space offers ample parking and is ideal for retail, office, or medical office use.

#### Property Details

| Address        | 2117 Commonwealth Ave   Charlott                    | e, NC 28205 |  |
|----------------|-----------------------------------------------------|-------------|--|
| Availability   | +/- 2,030 SF Available for Lease                    |             |  |
| Use            | Retail, Office, Medical                             |             |  |
| Zoning         | NC                                                  |             |  |
| Parcels        | 12901206                                            |             |  |
| Traffic Counts | Central Ave   21,500 VPD<br>Commonwealth  6,439 VPD |             |  |
| Lease Rate     | Call for Leasing Details                            |             |  |