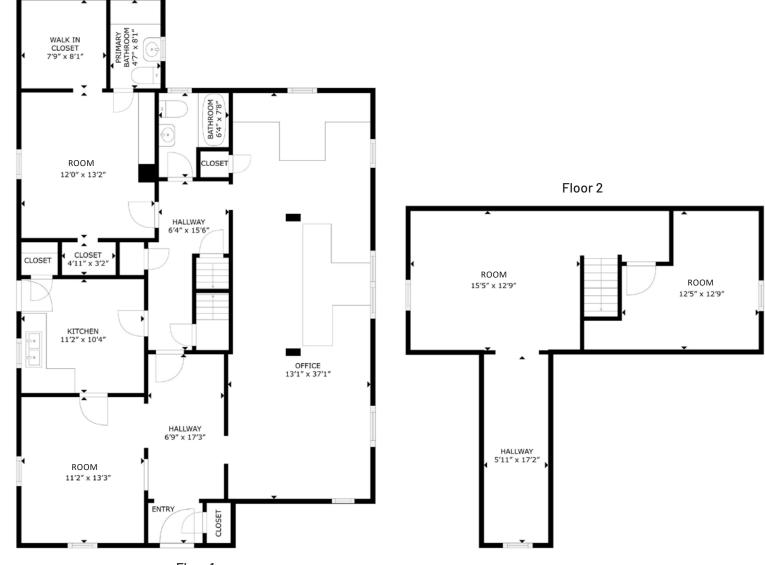

|             |  |
| Traffic Counts | Central Ave   21,500 VPD<br>Commonwealth  6,439 VPD |             |  |
| Lease Rate     | Call for Leasing Details                            |             |  |





#### Demographics

| RADIUS                  | 1 MILE    | 3 MILE    | 5 MILE    |
|-------------------------|-----------|-----------|-----------|
| 2024 Population         | 16,597    | 132,801   | 302,553   |
| Avg. Household Income   | \$141,161 | \$138,781 | \$122,532 |
| Median Household Income | \$95,267  | \$89,143  | \$76,088  |
| Households              | 8,860     | 66,509    | 138,011   |
| Daytime Employees       | 17,223    | 153,996   | 257,930   |
|                         |           |           |           |

### Available

+/- 2,030 SF





Floor 1

### Interior Photos



#### Site Overview











# Plaza Midwood

#### The go-to spot to meet, mingle, and unwind

Just a 1 mile cruise along Central Avenue from Uptown Charlotte will put you in a place where fashion, food, and art rule! Plaza Midwood is one of Charlotte's most unique, preeminent urban core neighborhoods. The neighborhood boasts a mixture of unique restaurants, art galleries, locally owned shops, popular bars, and live music venues. Recent years have witnessed its resurgence as a vibrant, highly sought after neighborhood with numerous upcoming and completed developments.







153,996 Daytime Population (3 Mile)

56 Walkability Score











#### Contact for Details

#### **Taylor Barnes** (704) 274-1224 taylor@thenicholscompany.com

**John Nichols** (70