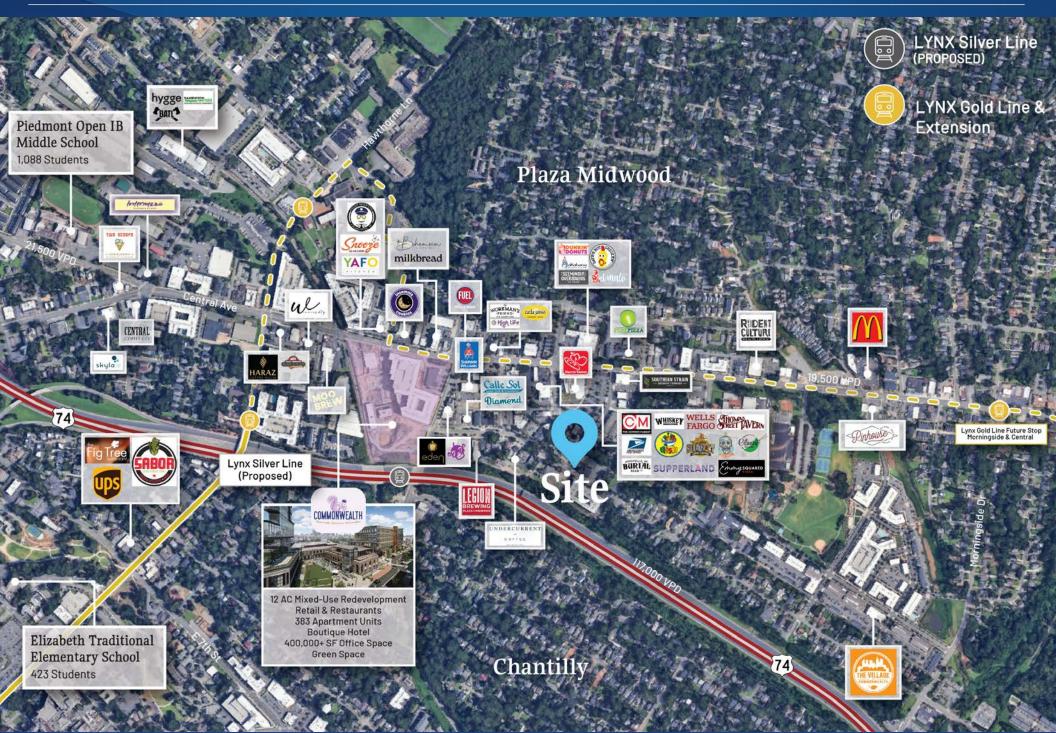

affic Counts | Central Ave   21,500 VPD<br>Commonwealth  6,439 VPD |             |  |
| Lease Rate     | Call for Leasing Details                            |             |  |





#### Demographics

| RADIUS                  | 1 MILE    | 3 MILE    | 5 MILE    |
|-------------------------|-----------|-----------|-----------|
| 2024 Population         | 16,597    | 132,801   | 302,553   |
| Avg. Household Income   | \$141,161 | \$138,781 | \$122,532 |
| Median Household Income | \$95,267  | \$89,143  | \$76,088  |
| Households              | 8,860     | 66,509    | 138,011   |
| Daytime Employees       | 17,223    | 153,996   | 257,930   |
|                         |           |           |           |

### Available

+/- 2,030 SF





Floor 1

### Interior Photos



#### Site Overview











# Plaza Midwood

#### The go-to spot to meet, mingle, and unwind

Just a 1 mile cruise along Central Avenue from Uptown Charlotte will put you in a place where fashion, food, and art rule! Plaza Midwood is one of Charlotte's most unique, preeminent urban core neighborhoods. The neighborhood boasts a mixture of unique restaurants, art galleries, locally owned shops, popular bars, and live music venues. Recent years have witnessed its resurgence as a vibrant, highly sought after neighborhood with numerous upcoming and completed developments.







153,996 Daytime Population (3 Mile)

56 Walkability Score











#### Contact for Details

#### **Taylor Barnes** (704) 274-1224 taylor@thenicholscompany.com

**John Nichols** (704) 373-9797 jnichols@thenicholscompany.com



Website ww