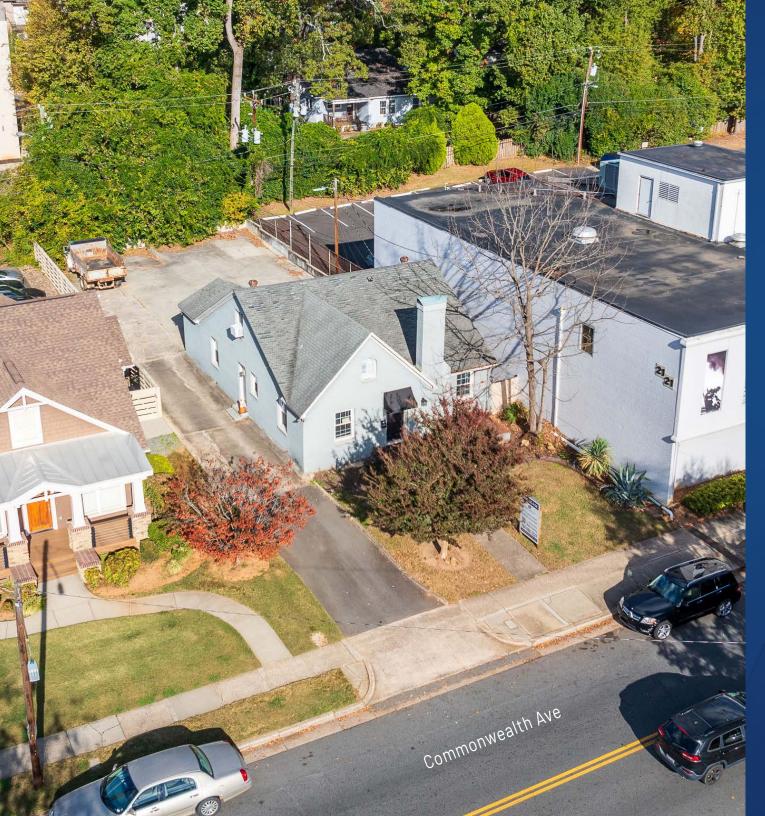

# 2117 Commonwealth Ave

Charlotte, North Carolina, 28205

**Available for Lease** +/- 2,030 SF Retail/Office/Medical in Plaza Midwood

## 2117 Commonwealth Ave Available for Lease

 $\pm$  2,030 SF available for lease in the heart of Plaza Midwood. The site is within walking distance of many of Plaza Midwood's iconic retail destinations and popular restaurants. Surrounded by multi-family and mixed-use developments, this site presents an excellent opportunity to enter one of Charlotte's most dynamic neighborhoods. This move-in-ready space offers ample parking and is ideal for retail, office, or medical office use.

#### Property Details

| Address        | 2117 Commonwealth Ave   Charlott                    | e, NC 28205 |  |
|----------------|-----------------------------------------------------|-------------|--|
| Availability   | +/- 2,030 SF Available for Lease                    |             |  |
| Use            | Retail, Office, Medical                             |             |  |
| Zoning         | NC                                                  |             |  |
| Parcels        | 12901206                                            |             |  |
| Traffic Counts | Central Ave   21,500 VPD<br>Commonwealth  6,439 VPD |             |  |
| Lease Rate     | Call for Leasing Details                            |             |  |