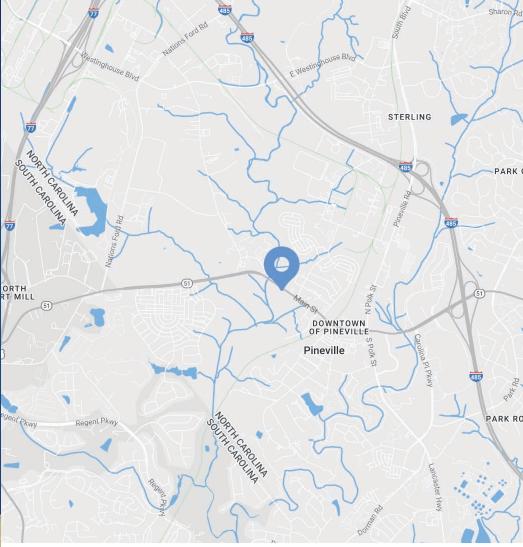

## **Pineville** North Carolina

Pineville, North Carolina, is a vibrant town located in Mecklenburg County, just south of Charlotte. Known for its rich history and small-town charm, Pineville offers a blend of residential communities, thriving retail centers, and well-maintained parks. The town is home to Carolina Place Mall, a significant shopping destination, and boasts convenient access to major highways, making it an attractive location for businesses and residents alike. With its excellent schools, diverse dining options, and commitment to preserving its historical heritage, Pineville provides a welcoming environment for families and professionals.