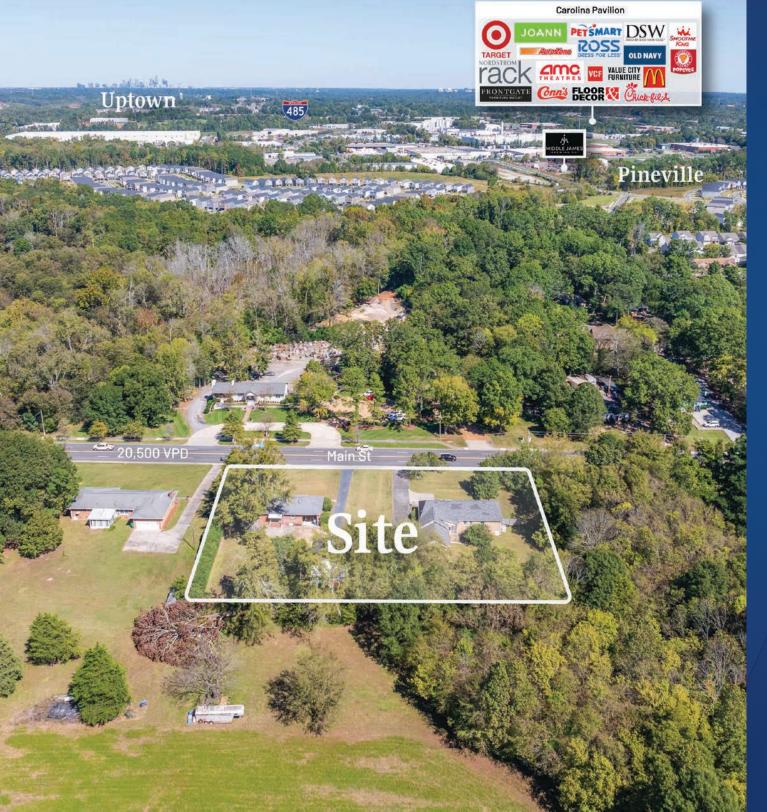

## **805 & 809 Main St.** Pineville, North Carolina 28134

Site

Main St

21,500 VPD

### 805 & 809 Main St. Available for Sale

The Nichols Company is pleased to present 805 & 809 Main St. in Pineville, NC for sale. This property is located just half a mile from the popular downtown area, making it ideal for multifamily, medical office, or retail use. With excellent visibility on Main St and only 1.5 miles from I-485, the site offers convenient access to Charlotte and surrounding submarkets.

#### Property Details

| Address        | 805 & 809 Main St.   Pineville, N           | C 28134 |
|----------------|---------------------------------------------|---------|
| Availability   | +/- 0.363 AC Available for Sale             |         |
| Zoning         | Residential                                 |         |
| Traffic Counts | Main St   20,500 VPD<br>I-485   115,000 VPD |         |
| Sale Price     | \$1,000,000                                 |         |