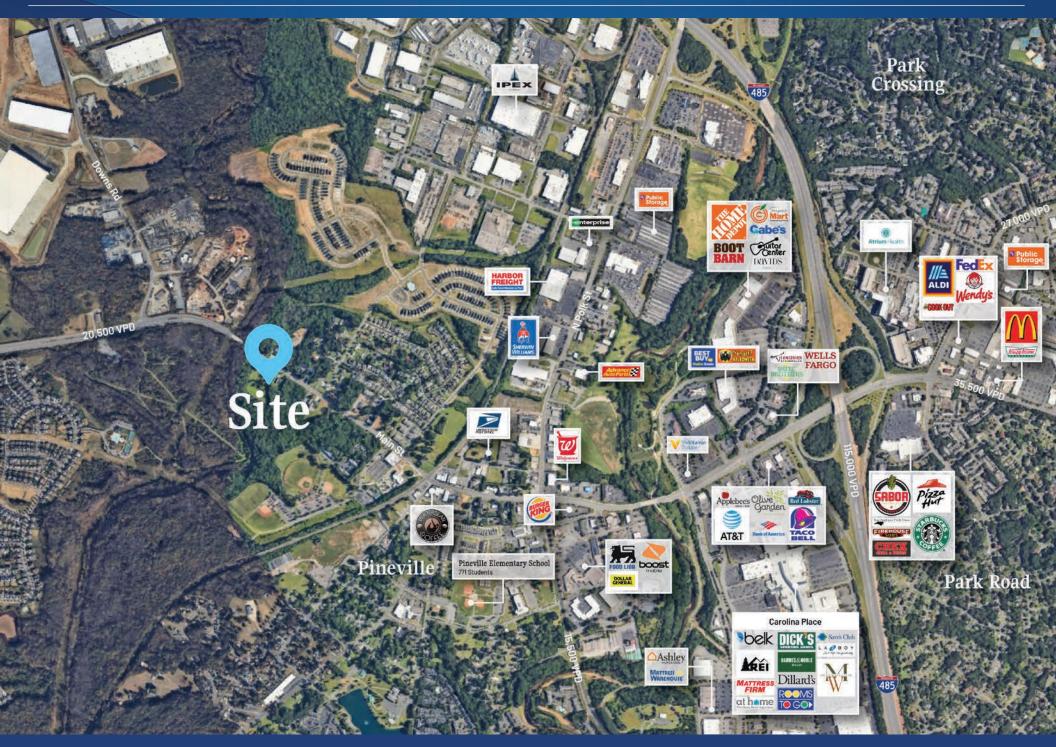

### 805 & 809 Main St. Available for Sale

The Nichols Company is pleased to present 805 & 809 Main St. in Pineville, NC for sale. This property is located just half a mile from the popular downtown area, making it ideal for multifamily, medical office, or retail use. With excellent visibility on Main St and only 1.5 miles from I-485, the site offers convenient access to Charlotte and surrounding submarkets.

## **Pineville** North Carolina

Pineville, North Carolina, is a vibrant town located in Mecklenburg County, just south of Charlotte. Known for its rich history and small-town charm, Pineville offers a blend of residential communities, thriving retail centers, and well-maintained parks. The town is home to Carolina Place Mall, a significant shopping destination, and boasts convenient access to major highways, making it an attractive location for businesses and residents alike. With its excellent schools, diverse dining options, and commitment to preserving its historical heritage, Pineville provides a welcoming environment for families and professionals.