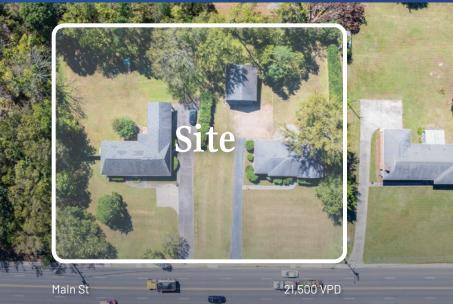

## **805 & 809 Main St.** Pineville, North Carolina 28134

Site

Main St

21,500 VPD

### 805 & 809 Main St. Available for Sale

The Nichols Company is pleased to present 805 & 809 Main St. in Pineville, NC for sale. This property is located just half a mile from the popular downtown area, making it ideal for multifamily, medical office, or retail use. With excellent visibility on Main St and only 1.5 miles from I-485, the site offers convenient access to Charlotte and surrounding submarkets.