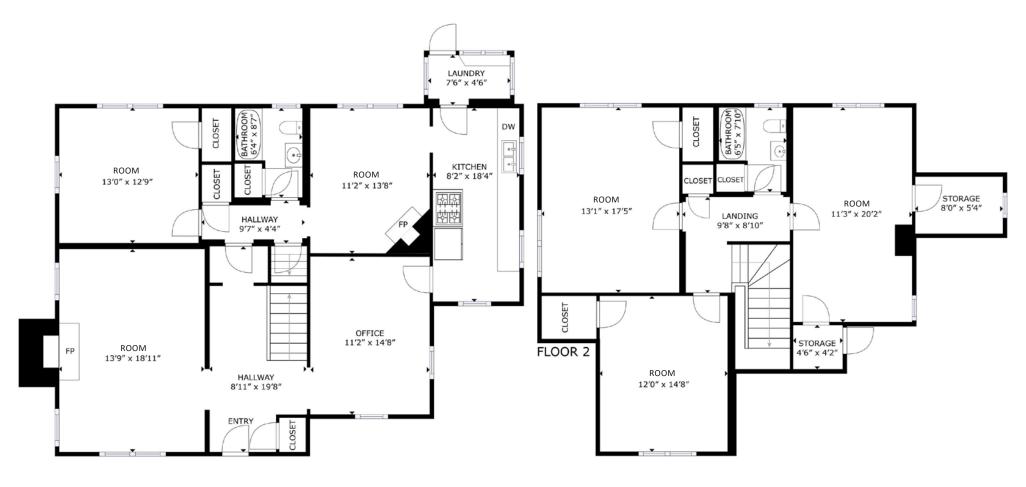

arcels        | 12901213                                             |         |  |
| Traffic Counts | Central Ave   21,500 VPD<br>Commonwealth   6,439 VPD |         |  |
| Lease Rate     | Call for Leasing Details                             |         |  |





#### Demographics

| RADIUS                  | 1 MILE    | 3 MILE    | 5 MILE    |
|-------------------------|-----------|-----------|-----------|
| 2024 Population         | 16,597    | 132,801   | 302,553   |
| Avg. Household Income   | \$141,161 | \$138,781 | \$122,532 |
| Median Household Income | \$95,267  | \$89,143  | \$76,088  |
| Households              | 8,860     | 66,509    | 138,011   |
| Daytime Employees       | 17,223    | 153,996   | 257,930   |

### Available

+/- 2,045 SF

Plus basement for additional storage





### Interior Photos

































# Plaza Midwood

The go-to spot to meet, mingle, and unwind









































#### Available Properties Nearby





#### Contact for Details

## **Taylor Barnes** (704) 274-1224

(704) 274-1224 taylor@thenicholscompany.com

## John Nichols (704) 373-9797

(704) 373-9797 jnichols@thenicholscompany.com



#### Website

www.TheNicholsCompany.com

#### Phone

Office (704) 373-9797 Fax (704) 373-9798

#### Address

1204 Central Avenue, Suite 201 Charlotte, NC 28204

This information has been obtained from sources believed to be reliable. While we do not doubt its accuracy, we have not verified it and make no guarantee, warranty or representation to independently confirm its accuracy and completeness.