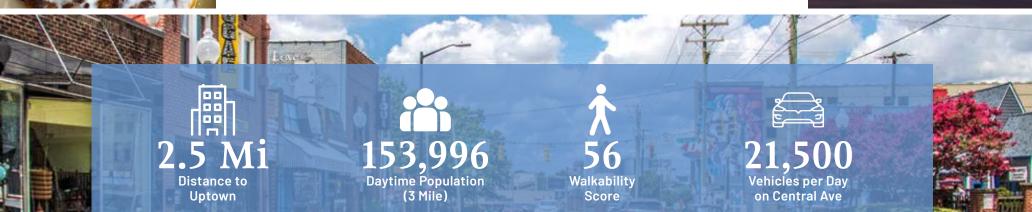

#### Demographics

| RADIUS                  | 1 MILE    | 3 MILE    | 5 MILE    |
|-------------------------|-----------|-----------|-----------|
| 2024 Population         | 16,597    | 132,801   | 302,553   |
| Avg. Household Income   | \$141,161 | \$138,781 | \$122,532 |
| Median Household Income | \$95,267  | \$89,143  | \$76,088  |
| Households              | 8,860     | 66,509    | 138,011   |
| Daytime Employees       | 17,223    | 153,996   | 257,930   |