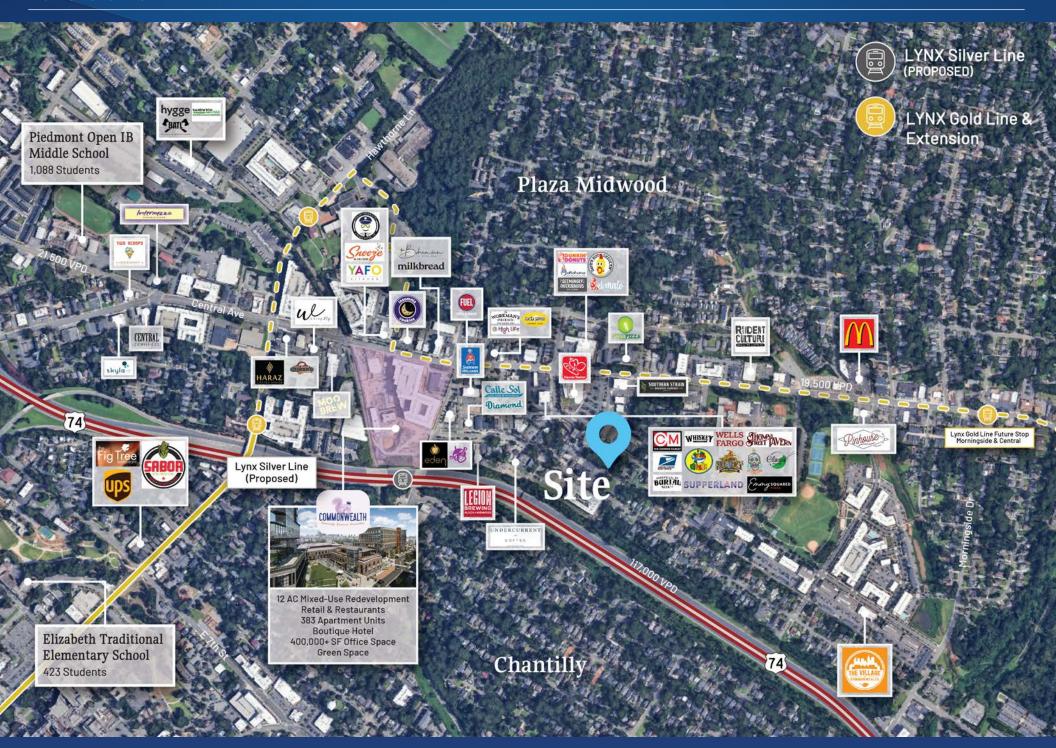

# 2138 McClintock Rd Available for Lease

 $\pm$  2,045 SF available for lease in the heart of Plaza Midwood. The site is within walking distance of many of Plaza Midwood's iconic retail destinations and popular restaurants. Surrounded by multi-family and mixed-use developments, this site presents an excellent opportunity to enter one of Charlotte's most dynamic neighborhoods. This move-in ready space is ideal for a neighborhood commercial establishment, community center, education, or single family dwelling.

# Plaza Midwood

The go-to spot to meet, mingle, and unwind

#### Available Properties Nearby