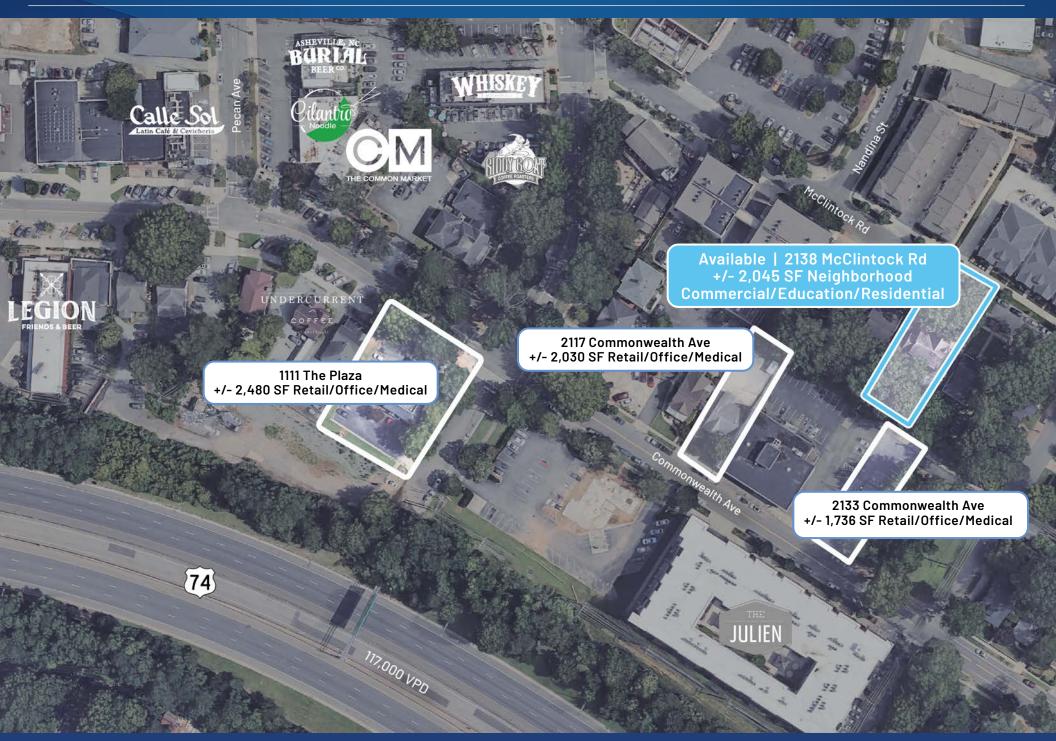

Call for Leasing Details                             |         |  |





#### Demographics

| RADIUS                  | 1 MILE    | 3 MILE    | 5 MILE    |
|-------------------------|-----------|-----------|-----------|
| 2024 Population         | 16,597    | 132,801   | 302,553   |
| Avg. Household Income   | \$141,161 | \$138,781 | \$122,532 |
| Median Household Income | \$95,267  | \$89,143  | \$76,088  |
| Households              | 8,860     | 66,509    | 138,011   |
| Daytime Employees       | 17,223    | 153,996   | 257,930   |

### Available

+/- 2,045 SF

Plus basement for additional storage





### Interior Photos

































# Plaza Midwood

The go-to spot to meet, mingle, and unwind









































#### Available Properties Nearby





#### Contact for Details

## **Taylor Barnes** (704) 274-1224

(704) 274-1224 taylor@thenicholscompany.com

## John Nichols (704) 373-9797

(704) 373-9797 jnichols@thenicholscompany.com



#### Website

www.TheNicholsCompany.com

#### Phone

Office (704) 373-9797 Fax (704) 373-9798

#### Address

1204 Central Avenue, Suite 201 Charlotte, NC 28204

This information has been obtained from sources believed to be reliable. While we do not doubt its accuracy, we have not verified it and make no guarantee, warranty or representation to independently confirm its accuracy and completeness.