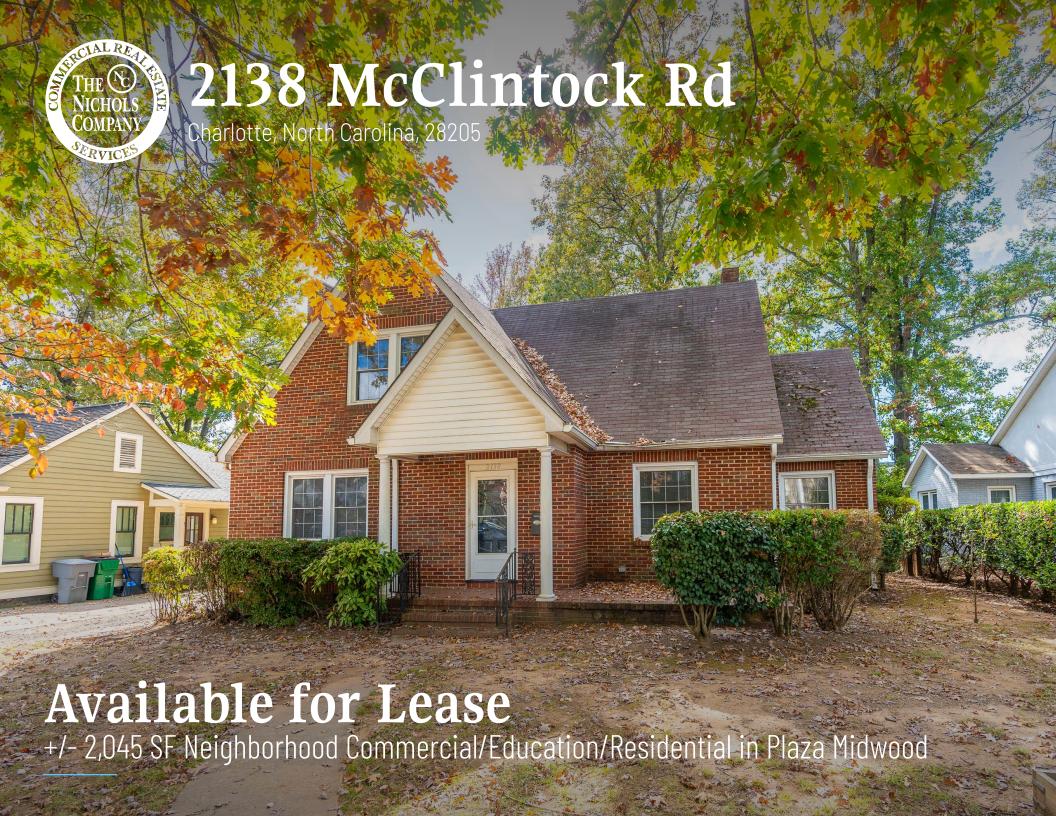

# 2138 McClintock Rd Available for Lease

 $\pm$  2,045 SF available for lease in the heart of Plaza Midwood. The site is within walking distance of many of Plaza Midwood's iconic retail destinations and popular restaurants. Surrounded by multi-family and mixed-use developments, this site presents an excellent opportunity to enter one of Charlotte's most dynamic neighborhoods. This move-in ready space is ideal for a neighborhood commercial establishment, community center, education, or single family dwelling.

#### Property Details

| Address        | 2138 McClintock Rd   Charlotte, N                    | C 28205 |  |
|----------------|------------------------------------------------------|---------|--|
| Availability   | +/- 2,045 SF Available for Lease                     |         |  |
| Use            | Neighborhood Commercial/Education/Residential        |         |  |
| Zoning         | N1-C                                                 |         |  |
| Parcels        | 12901213                                             |         |  |
| Traffic Counts | Central Ave   21,500 VPD<br>Commonwealth   6,439 VPD |         |  |
| Lease Rate     | Call for Leasing Details                             |         |  |

### Available

+/- 2,045 SF

Plus basement for additional storage