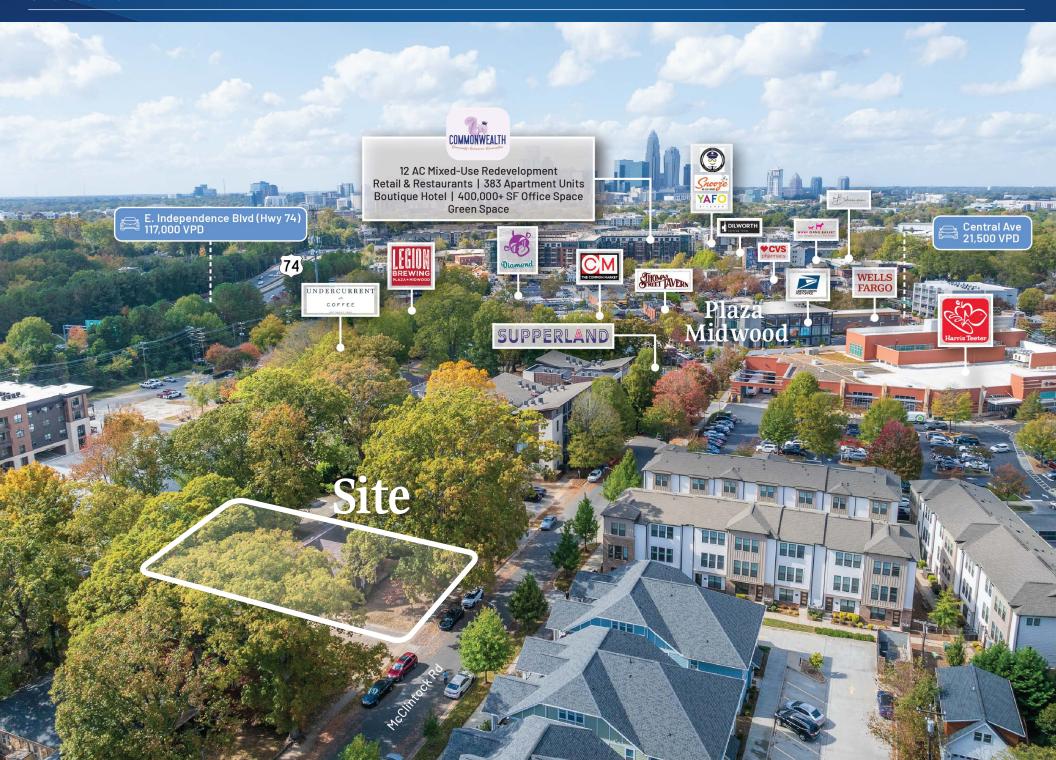

# 2138 McClintock Rd Available for Lease

 $\pm$  2,045 SF available for lease in the heart of Plaza Midwood. The site is within walking distance of many of Plaza Midwood's iconic retail destinations and popular restaurants. Surrounded by multi-family and mixed-use developments, this site presents an excellent opportunity to enter one of Charlotte's most dynamic neighborhoods. This move-in ready space is ideal for a neighborhood commercial establishment, community center, education, or single family dwelling.

# Plaza Midwood

The go-to spot to meet, mingle, and unwind

#### Available Properties Nearby