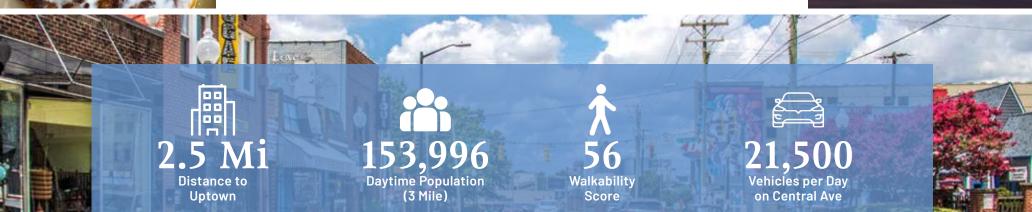

#### Property Details

| Address        | 2138 McClintock Rd   Charlotte, N                    | C 28205 |  |
|----------------|------------------------------------------------------|---------|--|
| Availability   | +/- 2,045 SF Available for Lease                     |         |  |
| Use            | Neighborhood Commercial/Education/Residential        |         |  |
| Zoning         | N1-C                                                 |         |  |
| Parcels        | 12901213                                             |         |  |
| Traffic Counts | Central Ave   21,500 VPD<br>Commonwealth   6,439 VPD |         |  |
| Lease Rate     | Call for Leasing Details                             |         |  |

#### Demographics

| RADIUS                  | 1 MILE    | 3 MILE    | 5 MILE    |
|-------------------------|-----------|-----------|-----------|
| 2024 Population         | 16,597    | 132,801   | 302,553   |
| Avg. Household Income   | \$141,161 | \$138,781 | \$122,532 |
| Median Household Income | \$95,267  | \$89,143  | \$76,088  |
| Households              | 8,860     | 66,509    | 138,011   |
| Daytime Employees       | 17,223    | 153,996   | 257,930   |