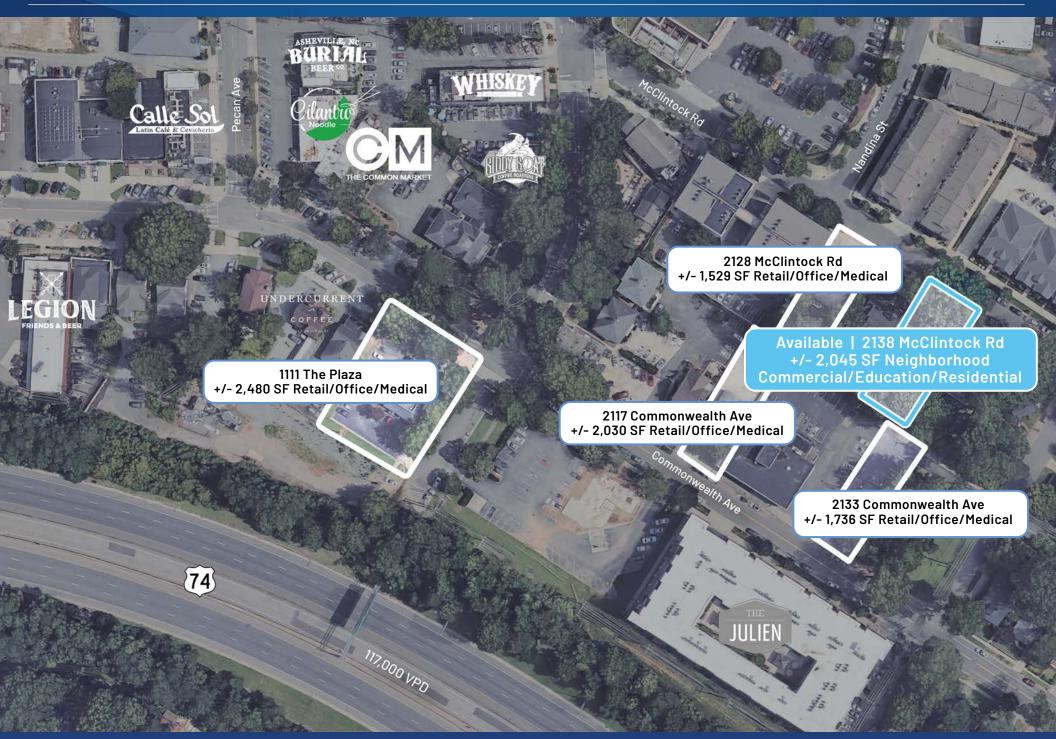

Call for Leasing Details                             |         |  |





#### Demographics

| RADIUS                  | 1 MILE    | 3 MILE    | 5 MILE    |
|-------------------------|-----------|-----------|-----------|
| 2024 Population         | 16,597    | 132,801   | 302,553   |
| Avg. Household Income   | \$141,161 | \$138,781 | \$122,532 |
| Median Household Income | \$95,267  | \$89,143  | \$76,088  |
| Households              | 8,860     | 66,509    | 138,011   |
| Daytime Employees       | 17,223    | 153,996   | 257,930   |

### Available

+/- 2,045 SF

Plus basement for additional storage





### Interior Photos

































# Plaza Midwood

The go-to spot to meet, mingle, and unwind









































#### Available Properties Nearby





#### Contact for Details

## **Taylor Barnes** (704) 274-1224

(704) 274-1224 taylor@thenicholscompany.com

## John Nichols (704) 373-9797

(704) 373-9797 jnichols@thenicholscompany.com



#### Website

www.TheNicholsCompany.com

#### Phone

Office (704) 373-9797 Fax (704) 373-9798

#### Address

1204 Central Avenue, Suite 201 Charlotte, NC 28204

This information has been obtained from sources believed to be reliable. While we do not doubt its accuracy, we have not verified it and make no guarantee, warranty or representation to independently confirm its accuracy and completeness.