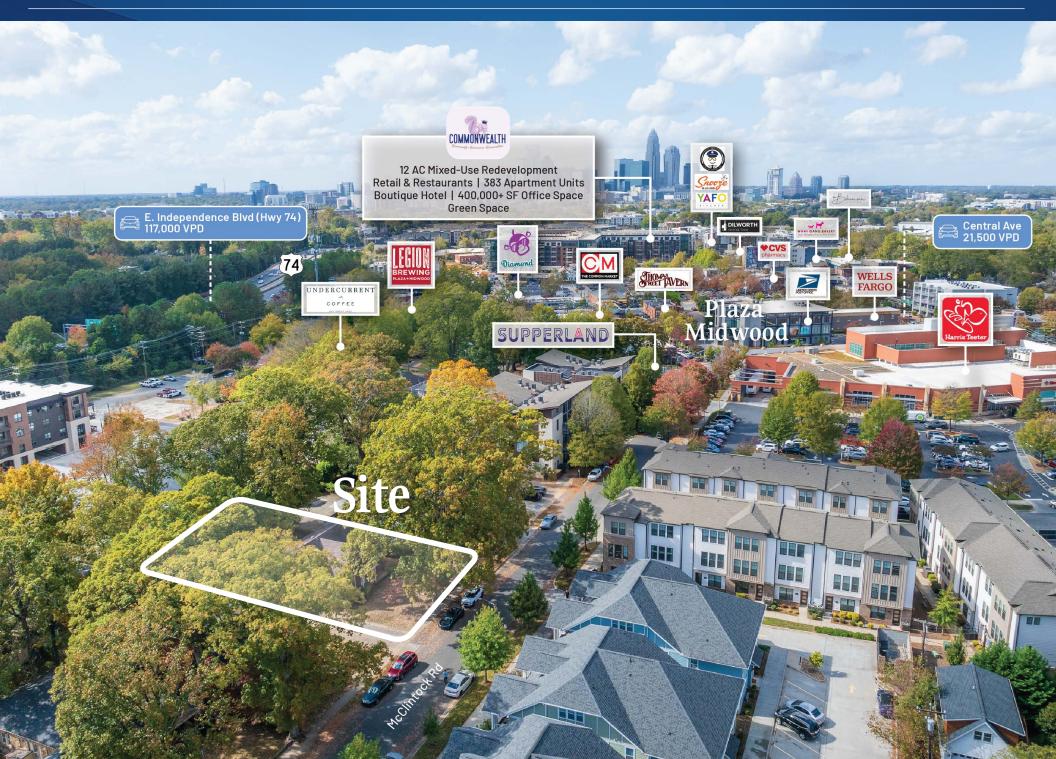

# 2138 McClintock Rd Available for Lease

 $\pm$  2,045 SF available for lease in the heart of Plaza Midwood. The site is within walking distance of many of Plaza Midwood's iconic retail destinations and popular restaurants. Surrounded by multi-family and mixed-use developments, this site presents an excellent opportunity to enter one of Charlotte's most dynamic neighborhoods. This move-in ready space is ideal for a neighborhood commercial establishment, community center, education, or single family dwelling.

# Plaza Midwood

The go-to spot to meet, mingle, and unwind