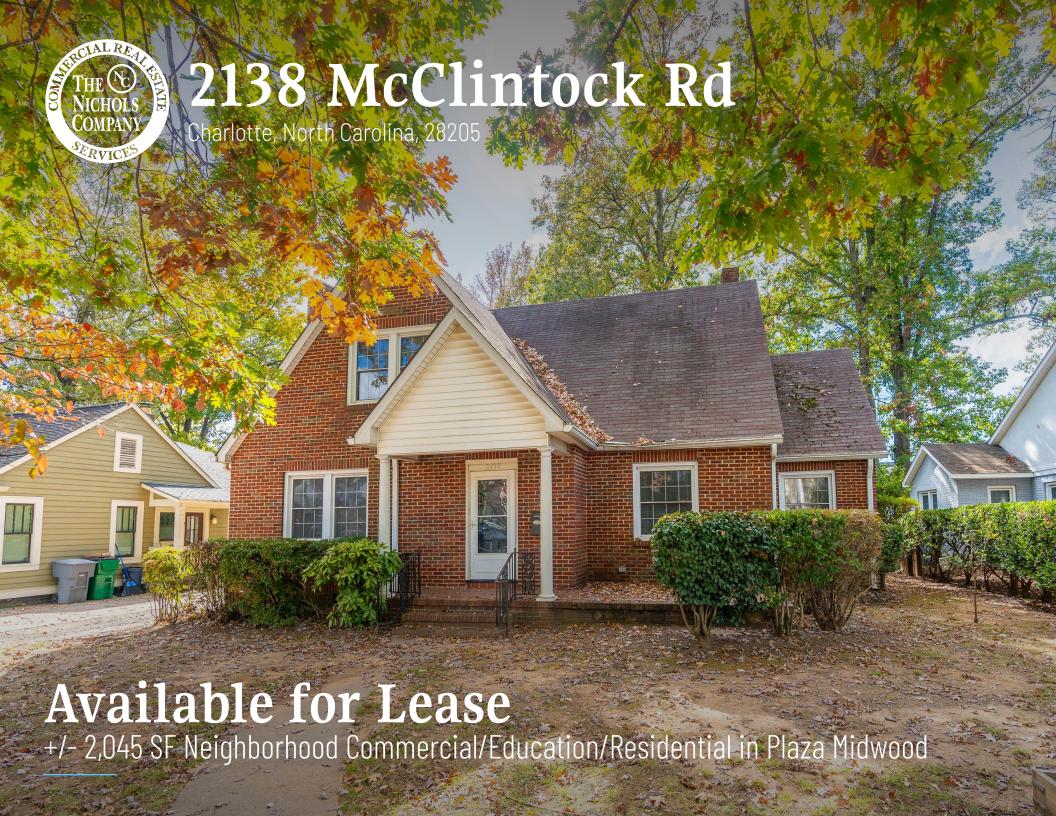

# 2138 McClintock Rd Available for Lease

 $\pm$  2,045 SF available for lease in the heart of Plaza Midwood. The site is within walking distance of many of Plaza Midwood's iconic retail destinations and popular restaurants. Surrounded by multi-family and mixed-use developments, this site presents an excellent opportunity to enter one of Charlotte's most dynamic neighborhoods. This move-in ready space is ideal for a neighborhood commercial establishment, community center, education, or single family dwelling.

#### **Property Details**

| Address        | 2138 McClintock Rd   Charlotte, N                    | C 28205          |
|----------------|------------------------------------------------------|------------------|
| Availability   | +/- 2,045 SF Available for Lease                     |                  |
| Use            | Neighborhood Commercial/Educa                        | tion/Residential |
| Zoning         | N1-C                                                 |                  |
| Parcels        | 12901213                                             |                  |
| Traffic Counts | Central Ave   21,500 VPD<br>Commonwealth   6,439 VPD |                  |
| Lease Rate     | Call for Leasing Details                             |                  |