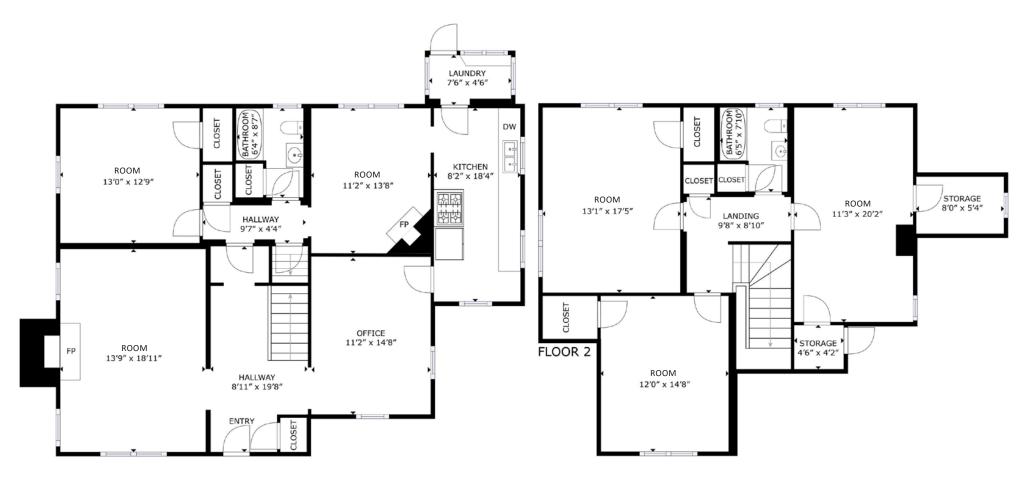

901213                                             |                  |
| Traffic Counts | Central Ave   21,500 VPD<br>Commonwealth   6,439 VPD |                  |
| Lease Rate     | Call for Leasing Details                             |                  |





#### Demographics

| RADIUS                  | 1 MILE    | 3 MILE    | 5 MILE    |
|-------------------------|-----------|-----------|-----------|
| 2024 Population         | 16,597    | 132,801   | 302,553   |
| Avg. Household Income   | \$141,161 | \$138,781 | \$122,532 |
| Median Household Income | \$95,267  | \$89,143  | \$76,088  |
| Households              | 8,860     | 66,509    | 138,011   |
| Daytime Employees       | 17,223    | 153,996   | 257,930   |

### Available

+/- 2,045 SF

Plus basement for additional storage





### Interior Photos

































# Plaza Midwood

The go-to spot to meet, mingle, and unwind









































#### Available Properties Nearby





#### Contact for Details

## **Taylor Barnes** (704) 274-1224

(704) 274-1224 taylor@thenicholscompany.com

## John Nichols (704) 373-9797

inichols@thenicholscompany.com



#### Website

www.TheNicholsCompany.com

#### Phone

Office (704) 373-9797 Fax (704) 373-9798

#### Address

1204 Central Avenue, Suite 201 Charlotte, NC 28204

This information has been obtained from sources believed to be reliable. While we do not doubt its accuracy, we have not verified it and make no guarantee, warranty or representation to independently confirm its accuracy and completeness.