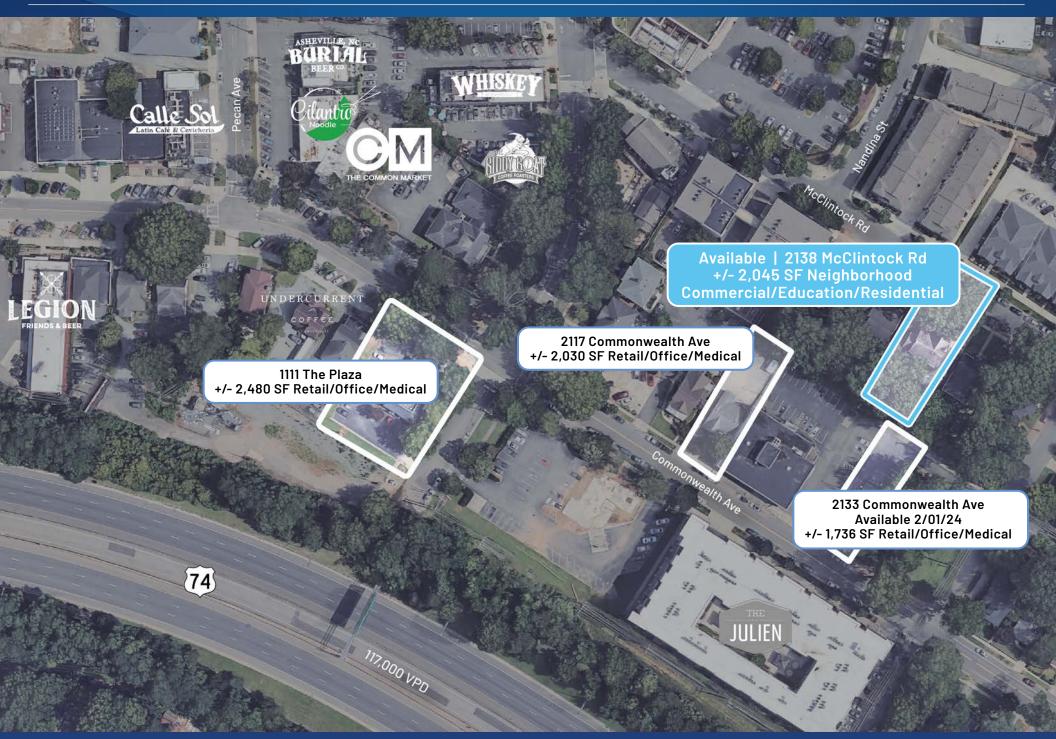

or Leasing Details                             |                  |





#### Demographics

| RADIUS                  | 1 MILE    | 3 MILE    | 5 MILE    |
|-------------------------|-----------|-----------|-----------|
| 2024 Population         | 16,597    | 132,801   | 302,553   |
| Avg. Household Income   | \$141,161 | \$138,781 | \$122,532 |
| Median Household Income | \$95,267  | \$89,143  | \$76,088  |
| Households              | 8,860     | 66,509    | 138,011   |
| Daytime Employees       | 17,223    | 153,996   | 257,930   |

### Available

+/- 2,045 SF

Plus basement for additional storage





### Interior Photos

































# Plaza Midwood

The go-to spot to meet, mingle, and unwind









































#### Available Properties Nearby





#### Contact for Details

## **Taylor Barnes** (704) 274-1224

(704) 274-1224 taylor@thenicholscompany.com

## John Nichols (704) 373-9797

inichols@thenicholscompany.com



#### Website

www.TheNicholsCompany.com

#### Phone

Office (704) 373-9797 Fax (704) 373-9798

#### Address

1204 Central Avenue, Suite 201 Charlotte, NC 28204

This information has been obtained from sources believed to be reliable. While we do not doubt its accuracy, we have not verified it and make no guarantee, warranty or representation to independently confirm its accuracy and completeness.