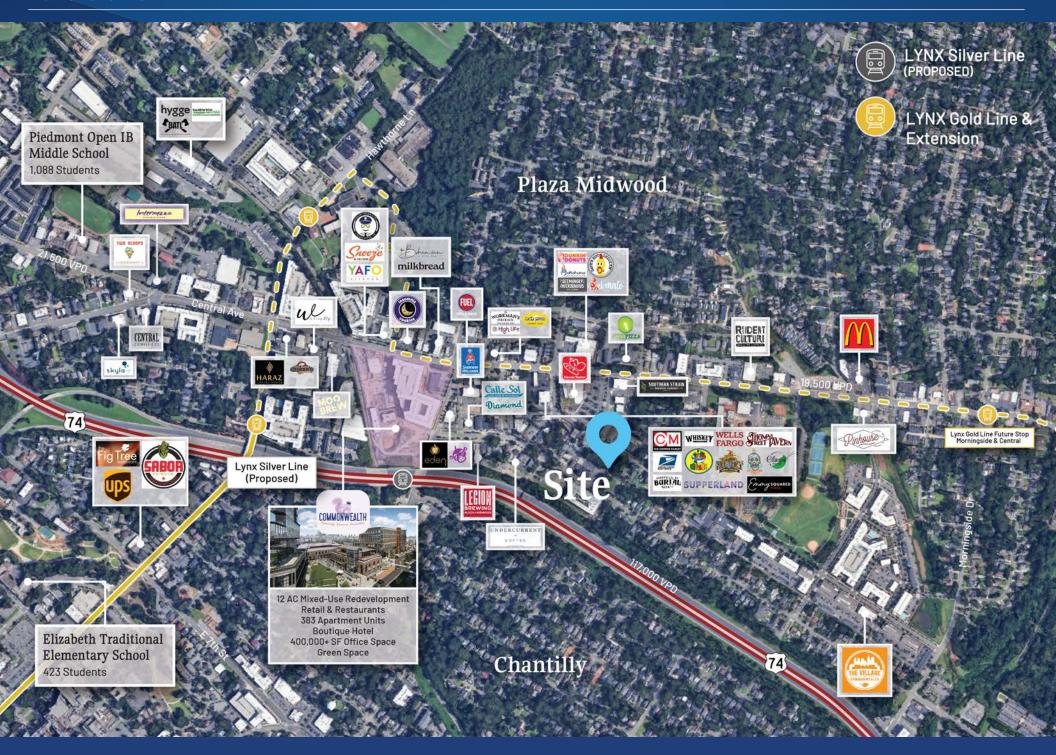

# 2138 McClintock Rd Available for Lease

 $\pm$  2,045 SF available for lease in the heart of Plaza Midwood. The site is within walking distance of many of Plaza Midwood's iconic retail destinations and popular restaurants. Surrounded by multi-family and mixed-use developments, this site presents an excellent opportunity to enter one of Charlotte's most dynamic neighborhoods. This move-in ready space is ideal for a neighborhood commercial establishment, community center, education, or single family dwelling.

# Plaza Midwood

The go-to spot to meet, mingle, and unwind