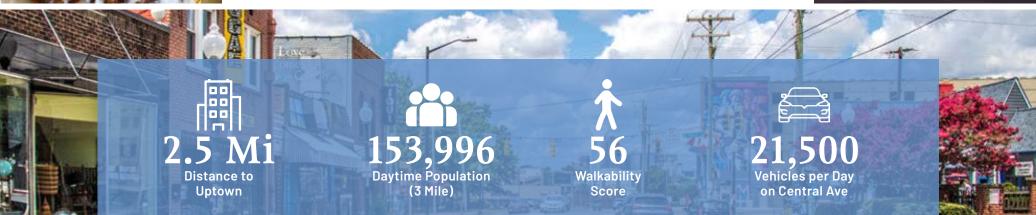

#### Demographics

| RADIUS                  | 1 MILE    | 3 MILE    | 5 MILE    |
|-------------------------|-----------|-----------|-----------|
| 2024 Population         | 16,597    | 132,801   | 302,553   |
| Avg. Household Income   | \$141,161 | \$138,781 | \$122,532 |
| Median Household Income | \$95,267  | \$89,143  | \$76,088  |
| Households              | 8,860     | 66,509    | 138,011   |
| Daytime Employees       | 17,223    | 153,996   | 257,930   |

#### **Property Details**

| Address        | 2138 McClintock Rd   Charlotte, N                    | C 28205          |
|----------------|------------------------------------------------------|------------------|
| Availability   | +/- 2,045 SF Available for Lease                     |                  |
| Use            | Neighborhood Commercial/Educa                        | tion/Residential |
| Zoning         | N1-C                                                 |                  |
| Parcels        | 12901213                                             |                  |
| Traffic Counts | Central Ave   21,500 VPD<br>Commonwealth   6,439 VPD |                  |
| Lease Rate     | Call for Leasing Details                             |                  |