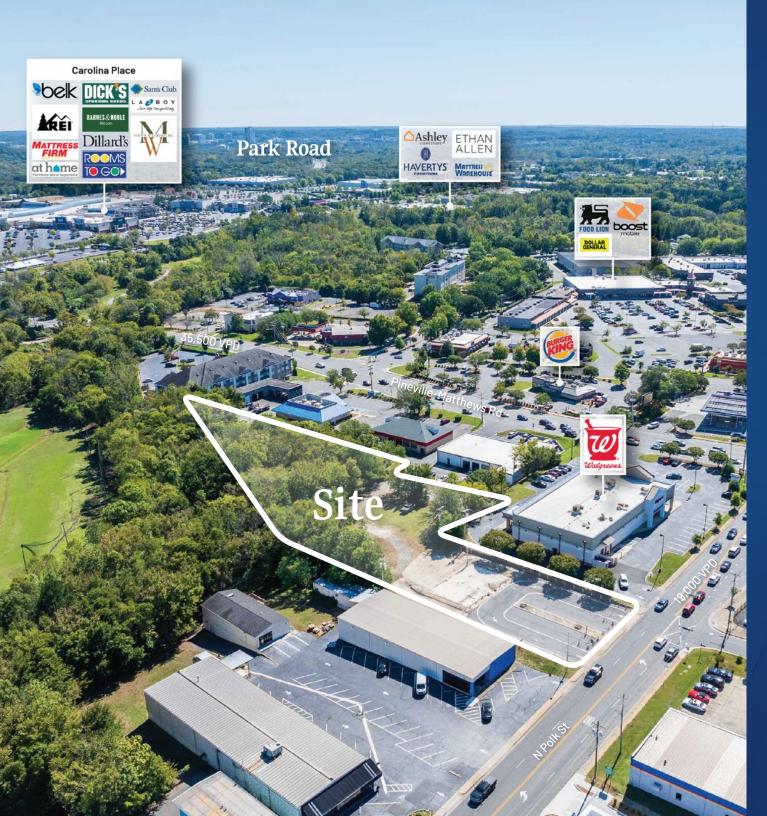

# 200 N Polk Street

# Available for Sale

The property at 200 N. Polk St., Pineville, NC, offers 1.822 acres of land for sale. This prime development opportunity features excellent visibility on N. Polk St. and is conveniently located 1.2 miles to 1-485, making it ideal for multifamily, medical office, or retail development. The site's strategic location provides easy access and significant growth potential in a thriving area.

#### Property Details

| Address        | 200 N Polk St.   Pineville, NC 287              | 134 |
|----------------|-------------------------------------------------|-----|
| Availability   | +/- 1.82 AC Available for Sale                  |     |
| Use            | Land                                            |     |
| Traffic Counts | N. Polk St.   19,000 VPD<br>I-485   115,000 VPD |     |
| Sale Price     | \$1,000,000                                     |     |