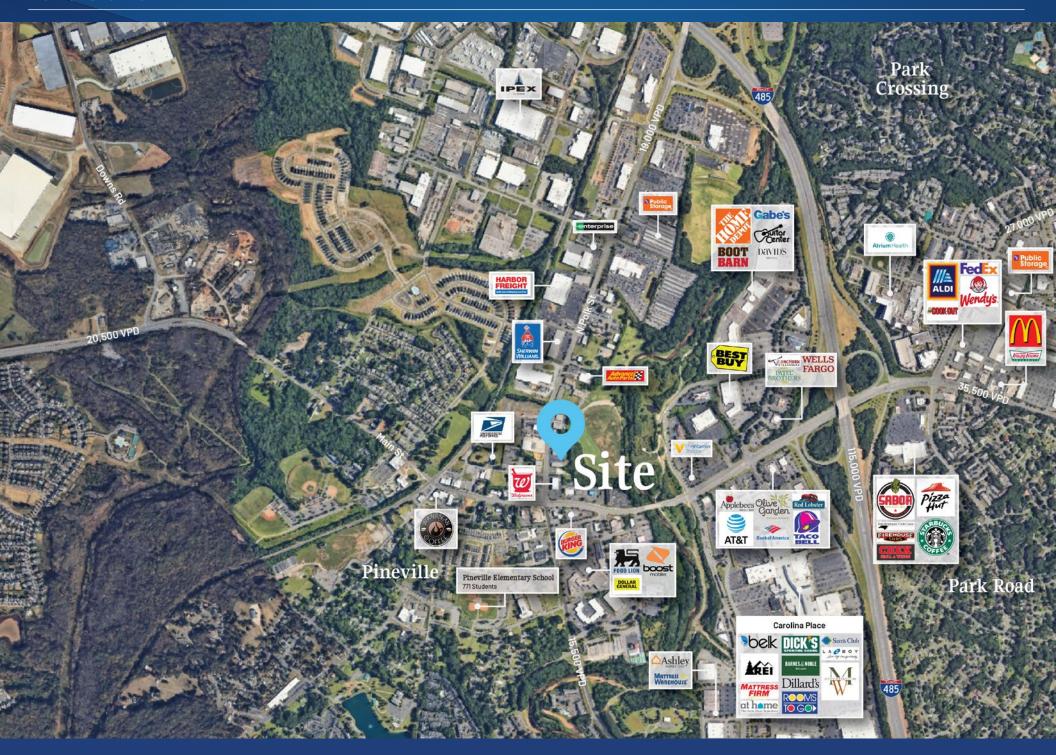

# Available for Sale

The property at 200 N. Polk St., Pineville, NC, offers 1.822 acres of land for sale. This prime development opportunity features excellent visibility on N. Polk St. and is conveniently located 1.2 miles to 1-485, making it ideal for multifamily, medical office, or retail development. The site's strategic location provides easy access and significant growth potential in a thriving area.

### Demographics

| RADIUS                  | 1 MILE   | 3 MILE    | 5 MILE    |
|-------------------------|----------|-----------|-----------|
| 2024 Population         | 4,525    | 65,790    | 185,254   |
| Avg. Household Income   | \$97,883 | \$118,432 | \$142,706 |
| Median Household Income | \$69,425 | \$83,113  | \$100,778 |
| Households              | 2,086    | 27,898    | 75,668    |
| Daytime Employees       | 9,453    | 52,867    | 116,682   |

# **Pineville**North Carolina

Pineville, North Carolina, is a vibrant town located in Mecklenburg County, just south of Charlotte. Known for its rich history and small-town charm, Pineville offers a blend of residential communities, thriving retail centers, and well-maintained parks. The town is home to Carolina Place Mall, a significant shopping destination, and boasts convenient access to major highways, making it an attractive location for businesses and residents alike. With its excellent schools, diverse dining options, and commitment to preserving its historical heritage, Pineville provides a welcoming environment for families and professionals.