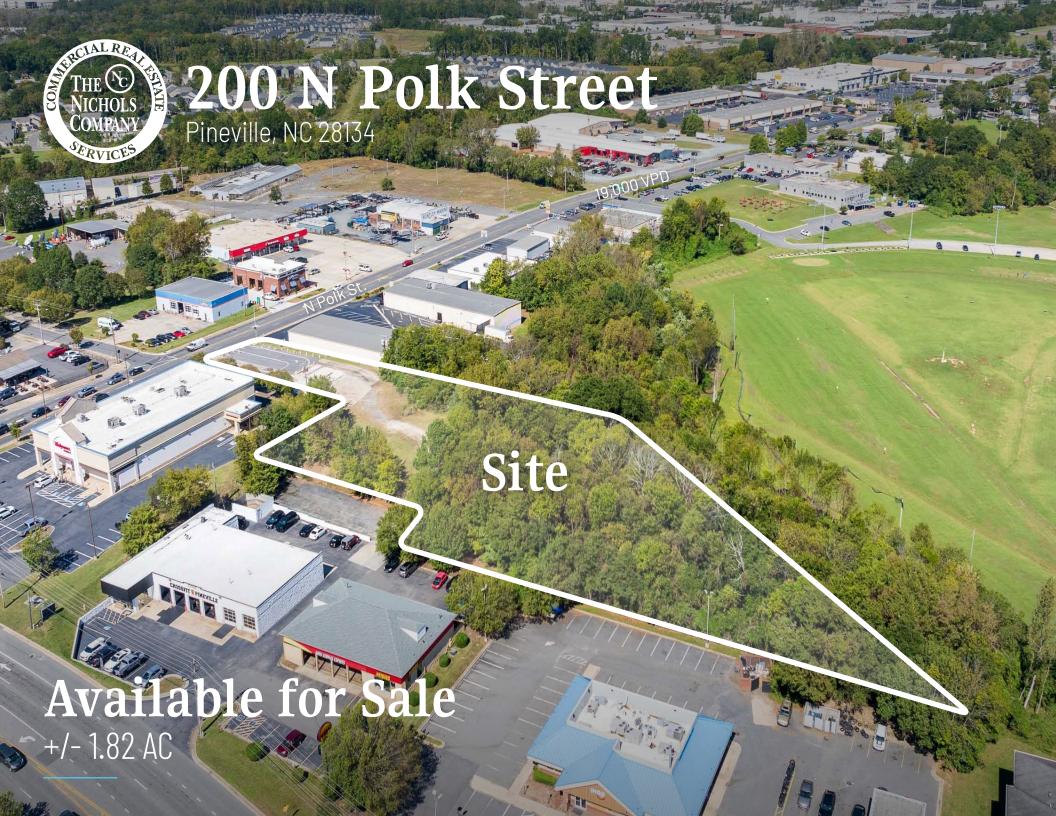

# 200 N Polk Street

# Available for Sale

The property at 200 N. Polk St., Pineville, NC, offers 1.822 acres of land for sale. This prime development opportunity features excellent visibility on N. Polk St. and is conveniently located 1.2 miles to 1-485, making it ideal for multifamily, medical office, or retail development. The site's strategic location provides easy access and significant growth potential in a thriving area.

#### Property Details

| Address        | 200 N Polk St.   Pineville, NC 287              | 134 |
|----------------|-------------------------------------------------|-----|
| Availability   | +/- 1.82 AC Available for Sale                  |     |
| Use            | Land                                            |     |
| Traffic Counts | N. Polk St.   19,000 VPD<br>I-485   115,000 VPD |     |
| Sale Price     | \$1,000,000                                     |     |