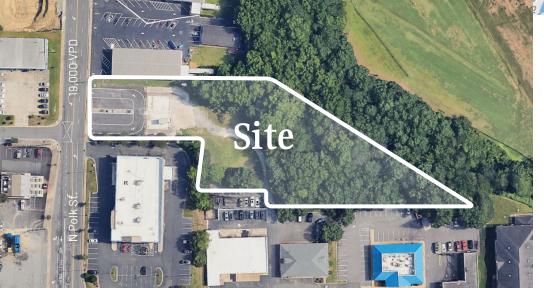

# Available for Sale

The property at 200 N. Polk St., Pineville, NC, offers 1.822 acres of land for sale. This prime development opportunity features excellent visibility on N. Polk St. and is conveniently located 1.2 miles to 1-485, making it ideal for multifamily, medical office, or retail development. The site's strategic location provides easy access and significant growth potential in a thriving area.

#### Property Details

| Address        | 200 N Polk St.   Pineville, NC 287              | 134 |
|----------------|-------------------------------------------------|-----|
| Availability   | +/- 1.82 AC Available for Sale                  |     |
| Use            | Land                                            |     |
| Traffic Counts | N. Polk St.   19,000 VPD<br>I-485   115,000 VPD |     |
| Sale Price     | \$1,000,000                                     |     |