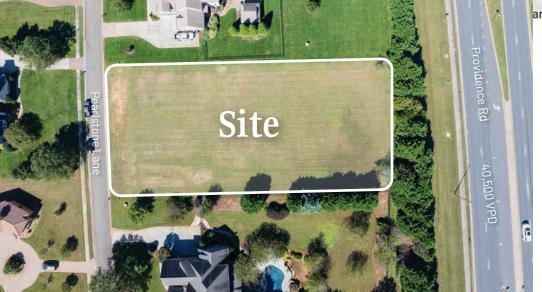

# 1610 Pearlstone Lane Available for Sale

Exceptional residential lot available in the developing area of Matthews, NC, close to premier shopping, dining, and amenities. This prime location presents an ideal opportunity to build your custom dream home in a sought-after, growing community with convenient access to Providence Rd.

#### Property Details

| Address        | 1610 Pearlstone Lane   Matthews | , NC 28104 |  |
|----------------|---------------------------------|------------|--|
| Availability   | +/- 0.92 AC Available for Sale  |            |  |
| Use            | Land                            |            |  |
| Parcel         | 06174397                        |            |  |
| Traffic Counts | Providence Rd   40,500 VPD      |            |  |
| Sale Price     | \$500,000                       |            |  |