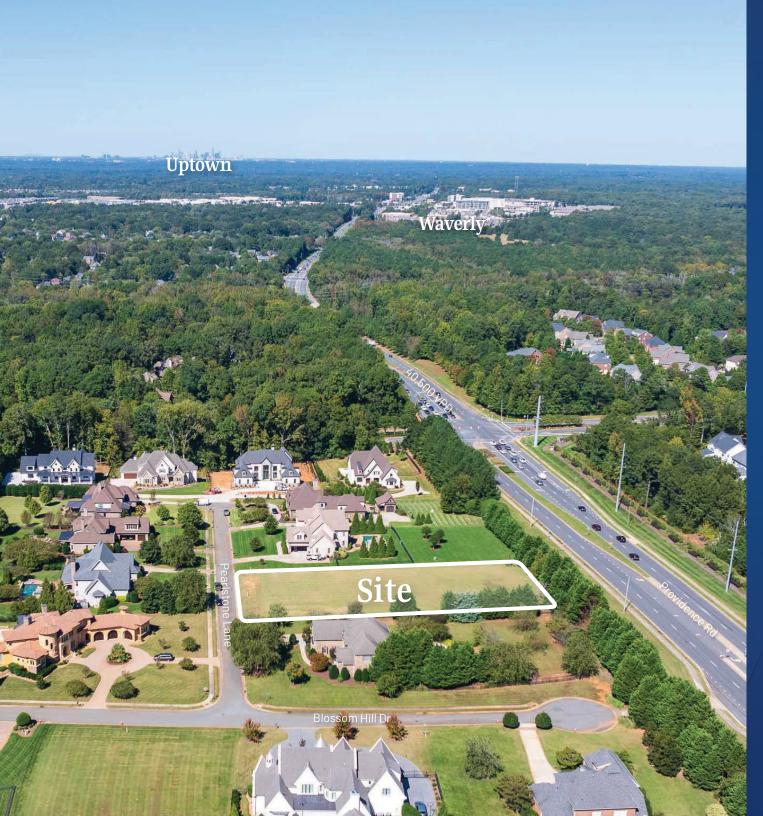

# 1610 Pearlstone Lane Available for Sale

Exceptional residential lot available in the developing area of Matthews, NC, close to premier shopping, dining, and amenities. This prime location presents an ideal opportunity to build your custom dream home in a sought-after, growing community with convenient access to Providence Rd.

#### Property Details

| Address        | 1610 Pearlstone Lane   Matthews | , NC 28104 |  |
|----------------|---------------------------------|------------|--|
| Availability   | +/- 0.92 AC Available for Sale  |            |  |
| Use            | Land                            |            |  |
| Parcel         | 06174397                        |            |  |
| Traffic Counts | Providence Rd   40,500 VPD      |            |  |
| Sale Price     | \$500,000                       |            |  |