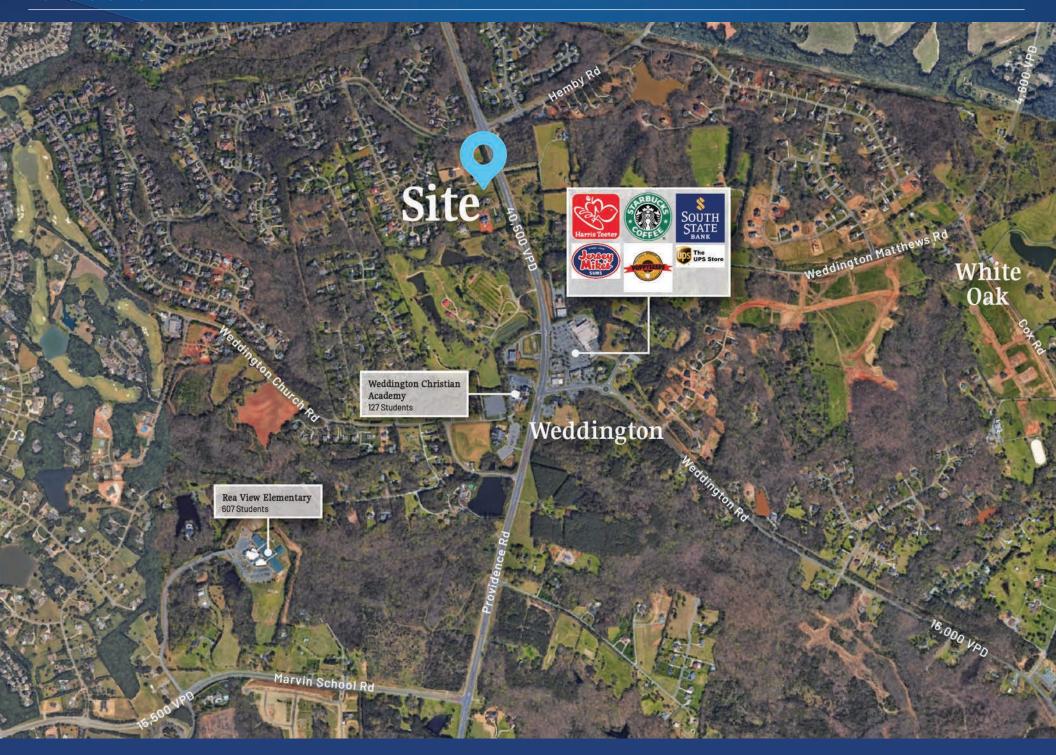

# 1610 Pearlstone Lane Available for Sale

Exceptional residential lot available in the developing area of Matthews, NC, close to premier shopping, dining, and amenities. This prime location presents an ideal opportunity to build your custom dream home in a sought-after, growing community with convenient access to Providence Rd.

# North Carolina

Weddington, located in Union County near Charlotte, offers a blend of suburban tranquility and proximity to city amenities. Known for its upscale neighborhoods and top-ranked schools, it is consistently ranked among the most desirable places to live in North Carolina. While primarily residential, Weddington has recently attracted new dining, retail, and wellness businesses, capitalizing on its affluent and growing population. With competitive real estate costs and strategic location, Weddington is becoming an appealing choice for businesses, with future commercial developments set to enhance its vibrant community.