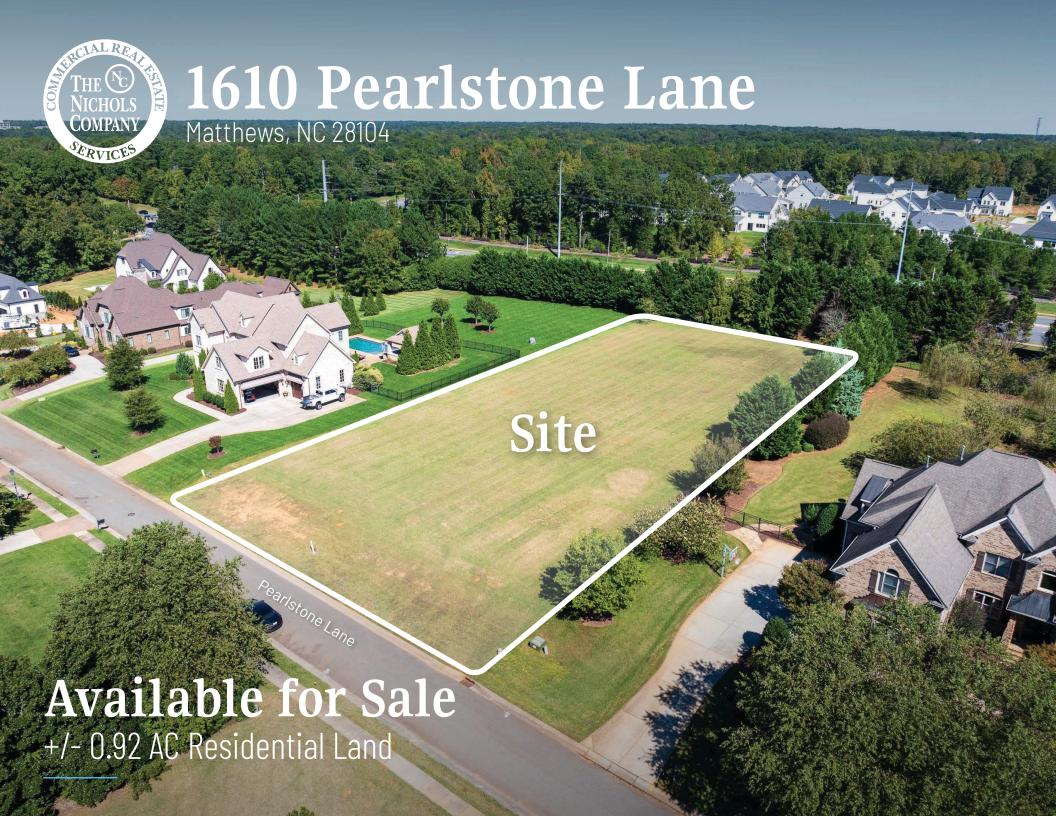

# 1610 Pearlstone Lane Available for Sale

Exceptional residential lot available in the developing area of Matthews, NC, close to premier shopping, dining, and amenities. This prime location presents an ideal opportunity to build your custom dream home in a sought-after, growing community with convenient access to Providence Rd.

#### Property Details

| Address        | 1610 Pearlstone Lane   Matthews | , NC 28104 |  |
|----------------|---------------------------------|------------|--|
| Availability   | +/- 0.92 AC Available for Sale  |            |  |
| Use            | Land                            |            |  |
| Parcel         | 06174397                        |            |  |
| Traffic Counts | Providence Rd   40,500 VPD      |            |  |
| Sale Price     | \$500,000                       |            |  |