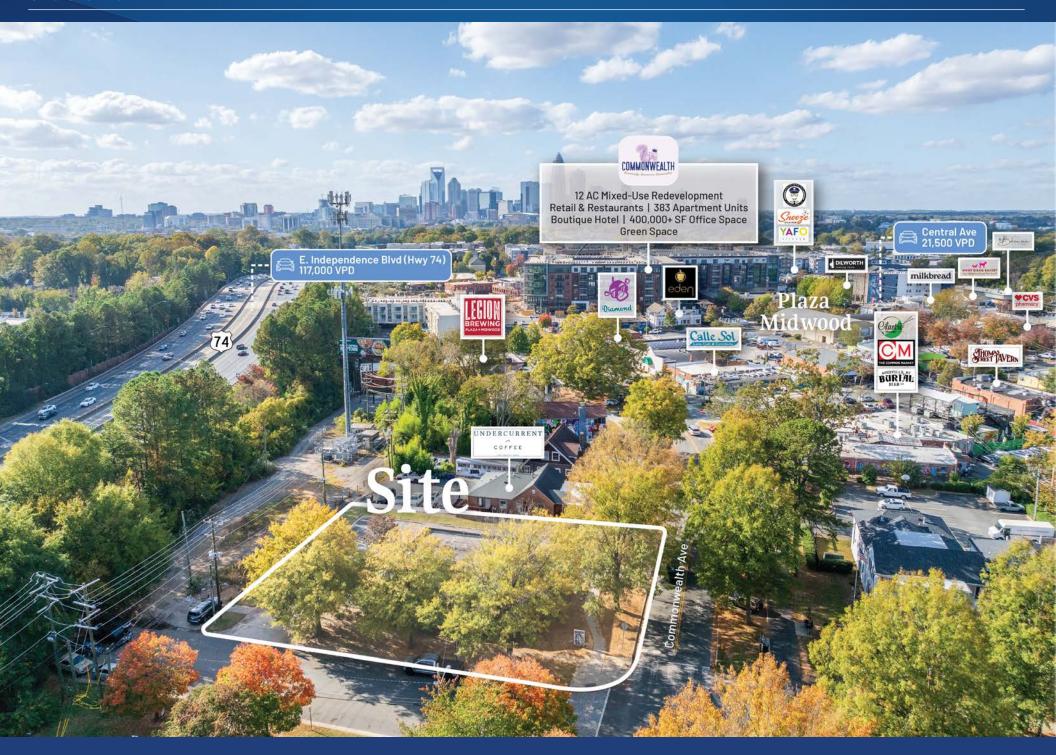

# 1111 The Plaza Available for Lease

 $\pm$  2,480 SF available for lease in the heart of Plaza Midwood. The site is within walking distance of many of Plaza Midwood's iconic retail destinations and popular restaurants. Surrounded by multi-family and mixed-use developments, this site presents an excellent opportunity to enter one of Charlotte's most dynamic neighborhoods. This move-in-ready space offers ample parking and is ideal for retail, office, food & beverage, or medical office use.

#### **Property Details**

| Address        | 1111 The Plaza   Charlotte, NC 28205                       |  |
|----------------|------------------------------------------------------------|--|
| Availability   | +/- 2,480 SF Available for Lease                           |  |
| Use            | Retail, Office, Medical                                    |  |
| Zoning         | CAC-2 (CD)                                                 |  |
| Parcels        | 08117612                                                   |  |
| Traffic Counts | Central Ave   21,500 VPD<br>Commonwealth Ave S   6,439 VPD |  |
| Lease Rate     | Call for Leasing Details                                   |  |