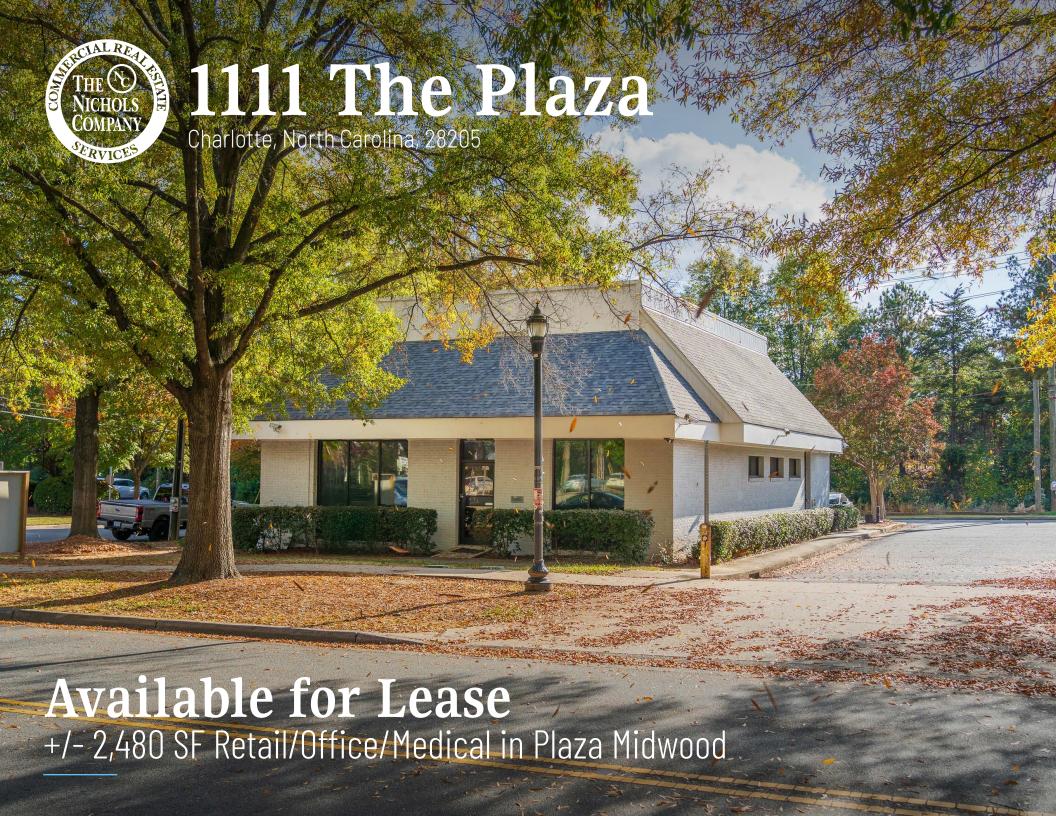

# 1111 The Plaza Available for Lease

 $\pm$  2,480 SF available for lease in the heart of Plaza Midwood. The site is within walking distance of many of Plaza Midwood's iconic retail destinations and popular restaurants. Surrounded by multi-family and mixed-use developments, this site presents an excellent opportunity to enter one of Charlotte's most dynamic neighborhoods. This move-in-ready space offers ample parking and is ideal for retail, office, food & beverage, or medical office use.

#### **Property Details**

| Address        | 1111 The Plaza   Charlotte, NC 28205                       |  |
|----------------|------------------------------------------------------------|--|
| Availability   | +/- 2,480 SF Available for Lease                           |  |
| Use            | Retail, Office, Medical                                    |  |
| Zoning         | CAC-2 (CD)                                                 |  |
| Parcels        | 08117612                                                   |  |
| Traffic Counts | Central Ave   21,500 VPD<br>Commonwealth Ave S   6,439 VPD |  |
| Lease Rate     | Call for Leasing Details                                   |  |

### Available

+/- 2,480 SF