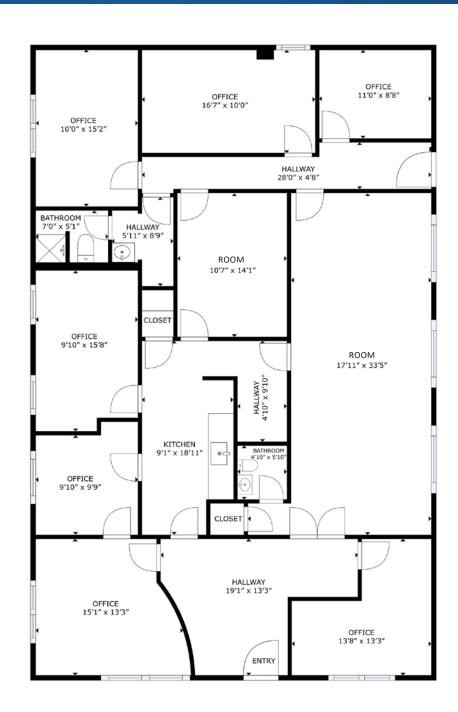

|  |
| Parcels        | 08117612                                                   |  |
| Traffic Counts | Central Ave   21,500 VPD<br>Commonwealth Ave S   6,439 VPD |  |
| Lease Rate     | Call for Leasing Details                                   |  |





#### Demographics

| RADIUS                  | 1 MILE    | 3 MILE    | 5 MILE    |
|-------------------------|-----------|-----------|-----------|
| 2024 Population         | 16,597    | 132,801   | 302,553   |
| Avg. Household Income   | \$141,161 | \$138,781 | \$122,532 |
| Median Household Income | \$95,267  | \$89,143  | \$76,088  |
| Households              | 8,860     | 66,509    | 138,011   |
| Daytime Employees       | 17,223    | 153,996   | 257,930   |

### Available

+/- 2,480 SF





### Interior Photos































# Plaza Midwood

The go-to spot to meet, mingle, and unwind









































#### Available Properties Nearby





#### Contact for Details

## **Taylor Barnes** (704) 274-1224

(704) 274-1224 taylor@thenicholscompany.com

## John Nichols (704) 373-9797

(704) 373-9797 jnichols@thenicholscompany.com



#### Website

www.TheNicholsCompany.com

#### Phone

Office (704) 373-9797 Fax (704) 373-9798

#### Address

1204 Central Avenue, Suite 201 Charlotte, NC 28204

This information has been obtained from sources believed to be reliable. While we do not doubt its accuracy, we have not verified it and make no guarantee, warranty or representation to independently confirm its accuracy and completeness.