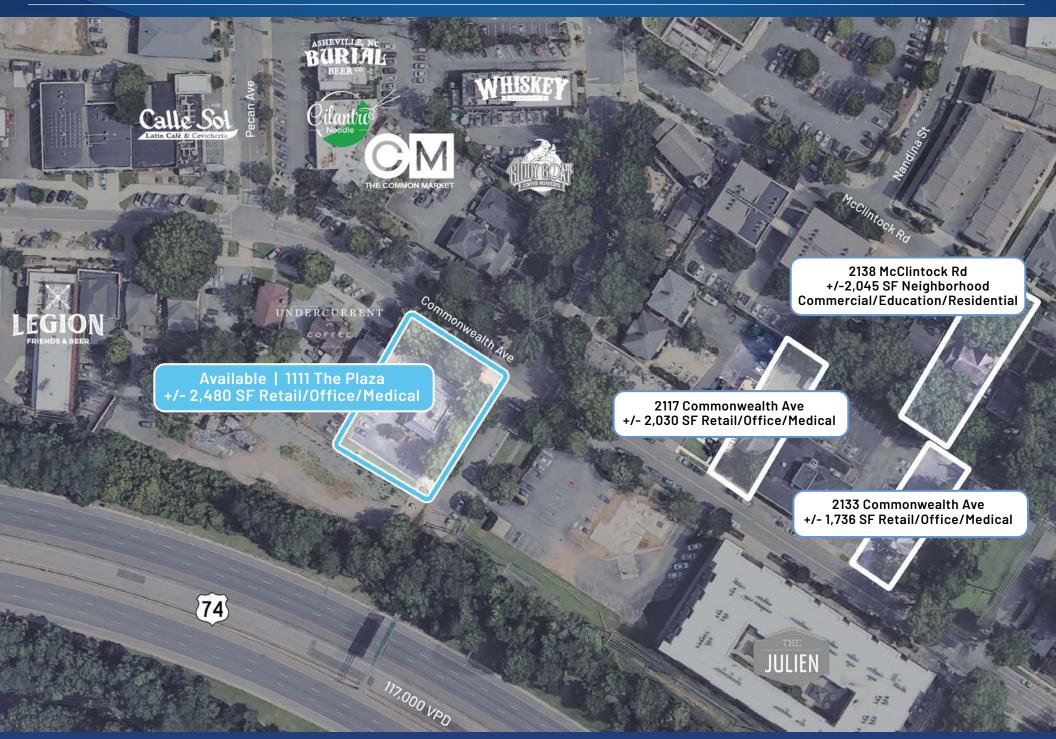

# 1111 The Plaza Available for Lease

 $\pm$  2,480 SF available for lease in the heart of Plaza Midwood. The site is within walking distance of many of Plaza Midwood's iconic retail destinations and popular restaurants. Surrounded by multi-family and mixed-use developments, this site presents an excellent opportunity to enter one of Charlotte's most dynamic neighborhoods. This move-in-ready space offers ample parking and is ideal for retail, office, food & beverage, or medical office use.

### Available

+/- 2,480 SF

#### Available Properties Nearby