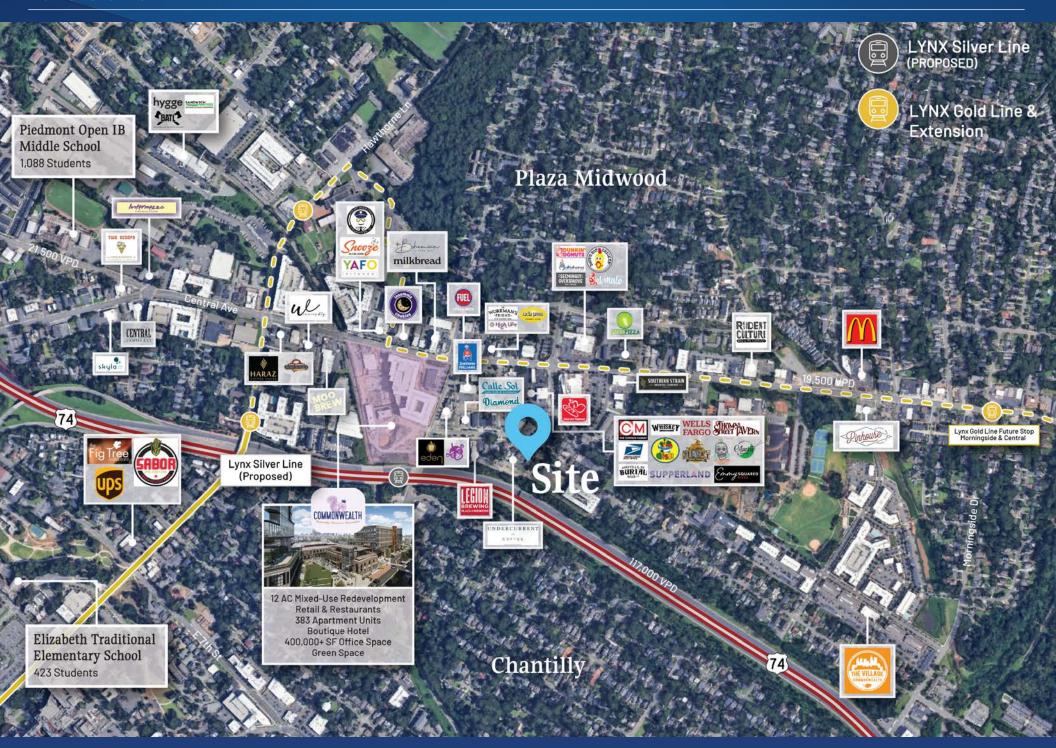

# 1111 The Plaza Available for Lease

 $\pm$  2,480 SF available for lease in the heart of Plaza Midwood. The site is within walking distance of many of Plaza Midwood's iconic retail destinations and popular restaurants. Surrounded by multi-family and mixed-use developments, this site presents an excellent opportunity to enter one of Charlotte's most dynamic neighborhoods. This move-in-ready space offers ample parking and is ideal for retail, office, food & beverage, or medical office use.

#### **Property Details**

| Address        | 1111 The Plaza   Charlotte, NC 28205                       |  |
|----------------|------------------------------------------------------------|--|
| Availability   | +/- 2,480 SF Available for Lease                           |  |
| Use            | Retail, Office, Medical                                    |  |
| Zoning         | CAC-2 (CD)                                                 |  |
| Parcels        | 08117612                                                   |  |
| Traffic Counts | Central Ave   21,500 VPD<br>Commonwealth Ave S   6,439 VPD |  |
| Lease Rate     | Call for Leasing Details                                   |  |

# Plaza Midwood

The go-to spot to meet, mingle, and unwind

#### Available Properties Nearby