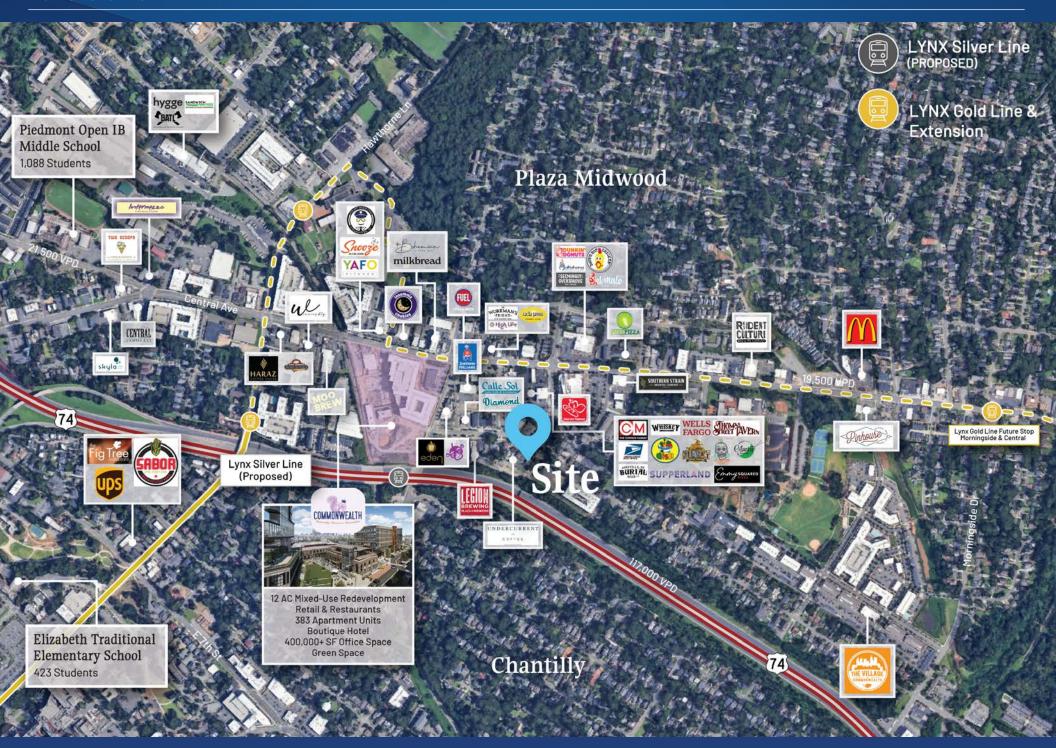

# 1111 The Plaza Available for Lease

 $\pm$  2,480 SF available for lease in the heart of Plaza Midwood. The site is within walking distance of many of Plaza Midwood's iconic retail destinations and popular restaurants. Surrounded by multi-family and mixed-use developments, this site presents an excellent opportunity to enter one of Charlotte's most dynamic neighborhoods. This move-in-ready space offers ample parking and is ideal for retail, office, food & beverage, or medical office use.

# Plaza Midwood

The go-to spot to meet, mingle, and unwind

#### Available Properties Nearby