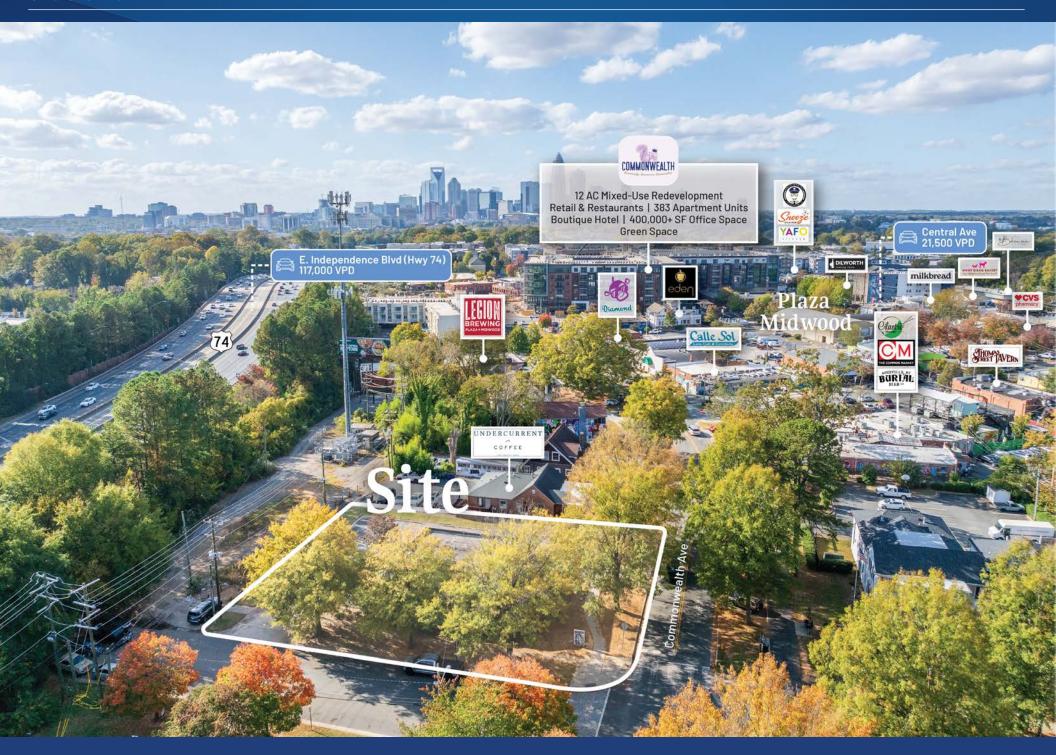

# 1111 The Plaza Available for Lease

 $\pm$  2,480 SF available for lease in the heart of Plaza Midwood. The site is within walking distance of many of Plaza Midwood's iconic retail destinations and popular restaurants. Surrounded by multi-family and mixed-use developments, this site presents an excellent opportunity to enter one of Charlotte's most dynamic neighborhoods. This move-in-ready space offers ample parking and is ideal for retail, office, food & beverage, or medical office use.

#### **Property Details**

| Address        | 1111 The Plaza   Charlotte, NC 28205                       |  |
|----------------|------------------------------------------------------------|--|
| Availability   | +/- 2,480 SF Available for Lease                           |  |
| Use            | Retail, Office, Medical                                    |  |
| Zoning         | CAC-2 (CD)                                                 |  |
| Parcels        | 08117612                                                   |  |
| Traffic Counts | Central Ave   21,500 VPD<br>Commonwealth Ave S   6,439 VPD |  |
| Lease Rate     | Call for Leasing Details                                   |  |

### Available

+/- 2,480 SF