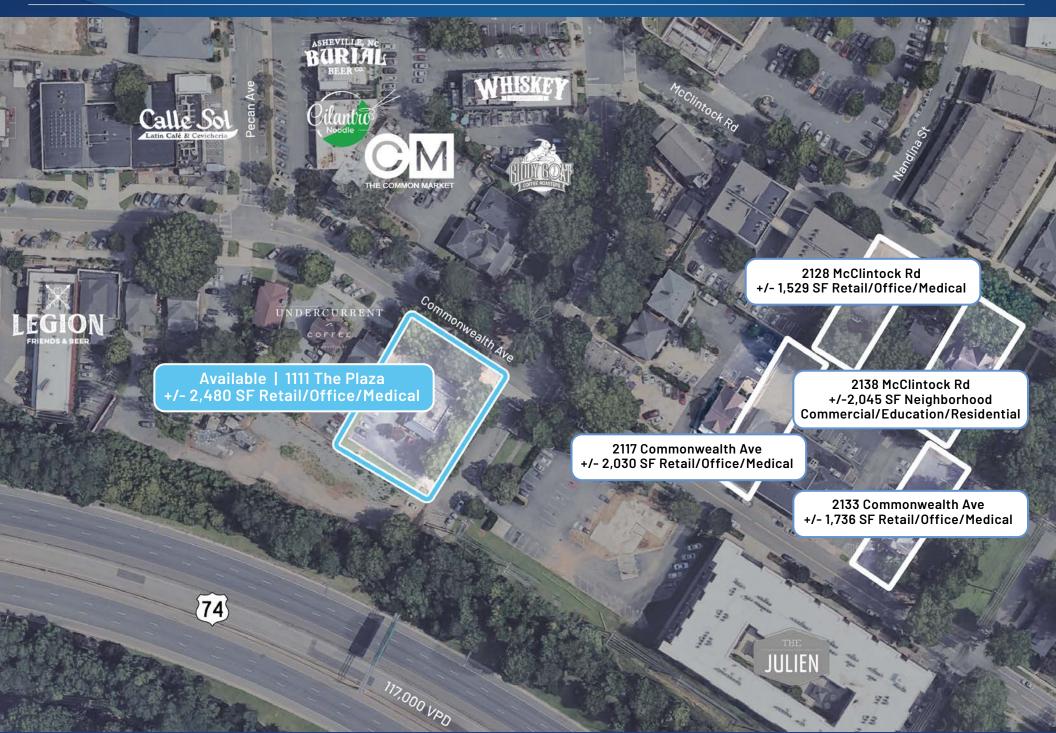

# 1111 The Plaza Available for Lease

 $\pm$  2,480 SF available for lease in the heart of Plaza Midwood. The site is within walking distance of many of Plaza Midwood's iconic retail destinations and popular restaurants. Surrounded by multi-family and mixed-use developments, this site presents an excellent opportunity to enter one of Charlotte's most dynamic neighborhoods. This move-in-ready space offers ample parking and is ideal for retail, office, food & beverage, or medical office use.

### Available

+/- 2,480 SF

#### Available Properties Nearby