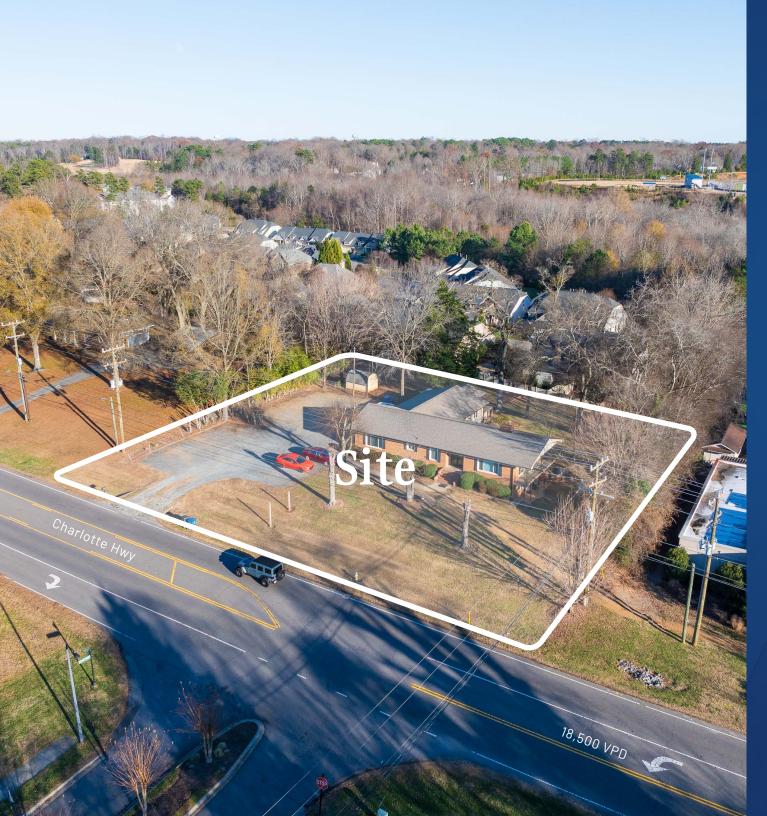

# 2987 Charlotte Highway Available for Sale

+/- 4,211 SF available for sale in Mooresville, NC. A prime location offering direct access to Charlotte Hwy, exceptional visibility, and just minutes from Downtown Mooresville. This mixed-use property presents a strong investment opportunity, combining residential, commercial, and retail components in a high-demand area. The property includes ample on-site parking.

#### Property Details

| Address        | 2987 Charlotte Hwy   Mooresville,               | NC, 28117 |  |
|----------------|-------------------------------------------------|-----------|--|
| Availability   | +/- 4,211 SF Available for Sale                 |           |  |
| Acreage        | +/- 0.8 AC                                      |           |  |
| Use            | Mixed-Use                                       |           |  |
| Parcel         | 4656175637                                      |           |  |
| Traffic Counts | Charlotte Hwy   18,500 VPD<br>I-77   68,000 VPD |           |  |
| Sale Price     | \$649,000                                       |           |  |