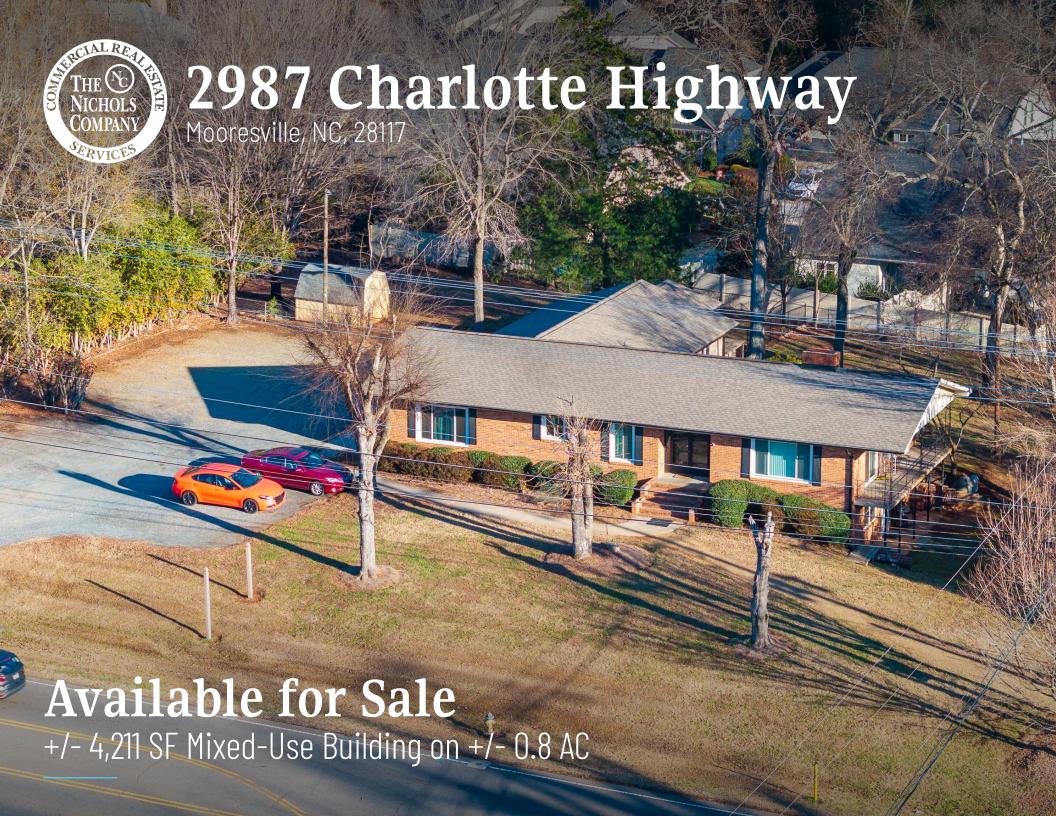

# 2987 Charlotte Highway Available for Sale

+/- 4,211 SF available for sale in Mooresville, NC. A prime location offering direct access to Charlotte Hwy, exceptional visibility, and just minutes from Downtown Mooresville. This mixed-use property presents a strong investment opportunity, combining residential, commercial, and retail components in a high-demand area. The property includes ample on-site parking.

#### Property Details

| Address        | 2987 Charlotte Hwy   Mooresville,               | NC, 28117 |  |
|----------------|-------------------------------------------------|-----------|--|
| Availability   | +/- 4,211 SF Available for Sale                 |           |  |
| Acreage        | +/- 0.8 AC                                      |           |  |
| Use            | Mixed-Use                                       |           |  |
| Parcel         | 4656175637                                      |           |  |
| Traffic Counts | Charlotte Hwy   18,500 VPD<br>I-77   68,000 VPD |           |  |
| Sale Price     | \$649,000                                       |           |  |