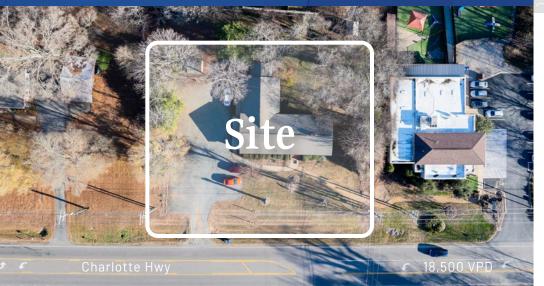

#### Property Details

| Address        | 2987 Charlotte Hwy   Mooresville,               | NC, 28117 |  |
|----------------|-------------------------------------------------|-----------|--|
| Availability   | +/- 4,211 SF Available for Sale                 |           |  |
| Acreage        | +/- 0.8 AC                                      |           |  |
| Use            | Mixed-Use                                       |           |  |
| Parcel         | 4656175637                                      |           |  |
| Traffic Counts | Charlotte Hwy   18,500 VPD<br>I-77   68,000 VPD |           |  |
| Sale Price     | \$649,000                                       |           |  |