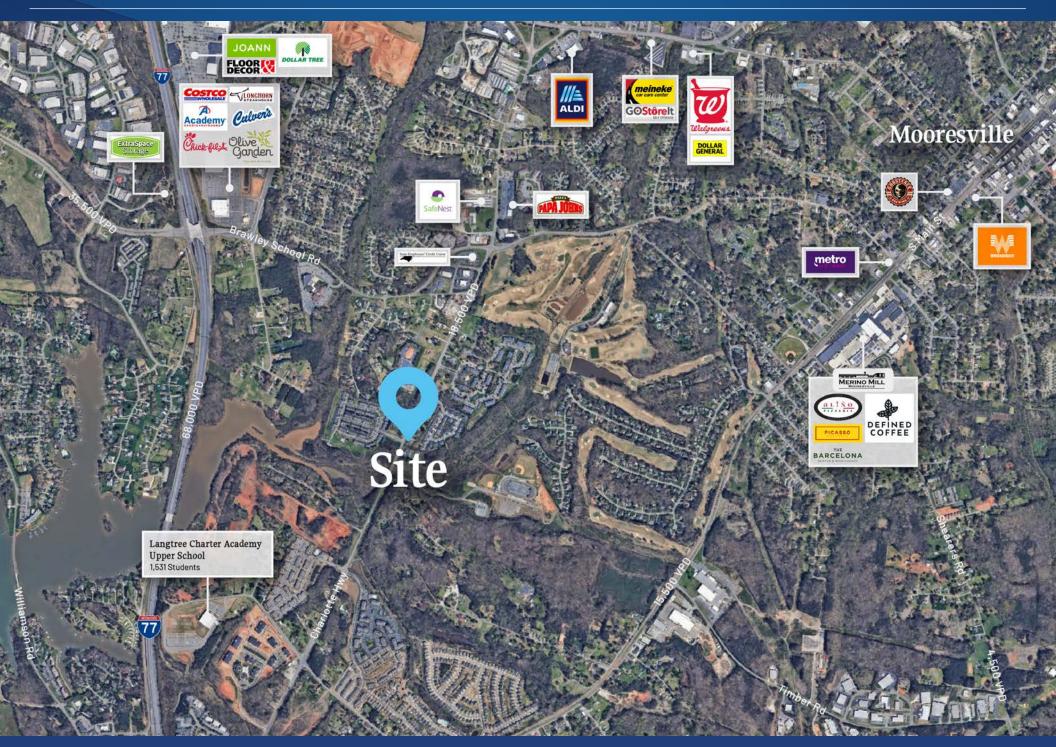

### Demographics

| RADIUS                  | 1 MILE   | 3 MILE    | 5 MILE    |
|-------------------------|----------|-----------|-----------|
| 2024 Population         | 6,622    | 43,221    | 91,480    |
| Avg. Household Income   | \$97,920 | \$108,475 | \$125,663 |
| Median Household Income | \$81,749 | \$81,683  | \$93,202  |
| Households              | 2,866    | 17,988    | 35,647    |
| Daytime Employees       | 1,271    | 29,483    | 42,729    |

# Mooresville North Carolina

Mooresville is approximately a 35-minute drive north from Charlotte. With a growing population of nearly 40,000 people, Mooresville has become one of the top places to live outside of the Queen City. The town is near I-77, making it an easy commute for residents who work in Charlotte. Lake Norman is Mooresville's main attraction. With 520 miles of shoreline, the lake offers beautiful beaches, fishing, boating, hiking, camping, trails, and more.