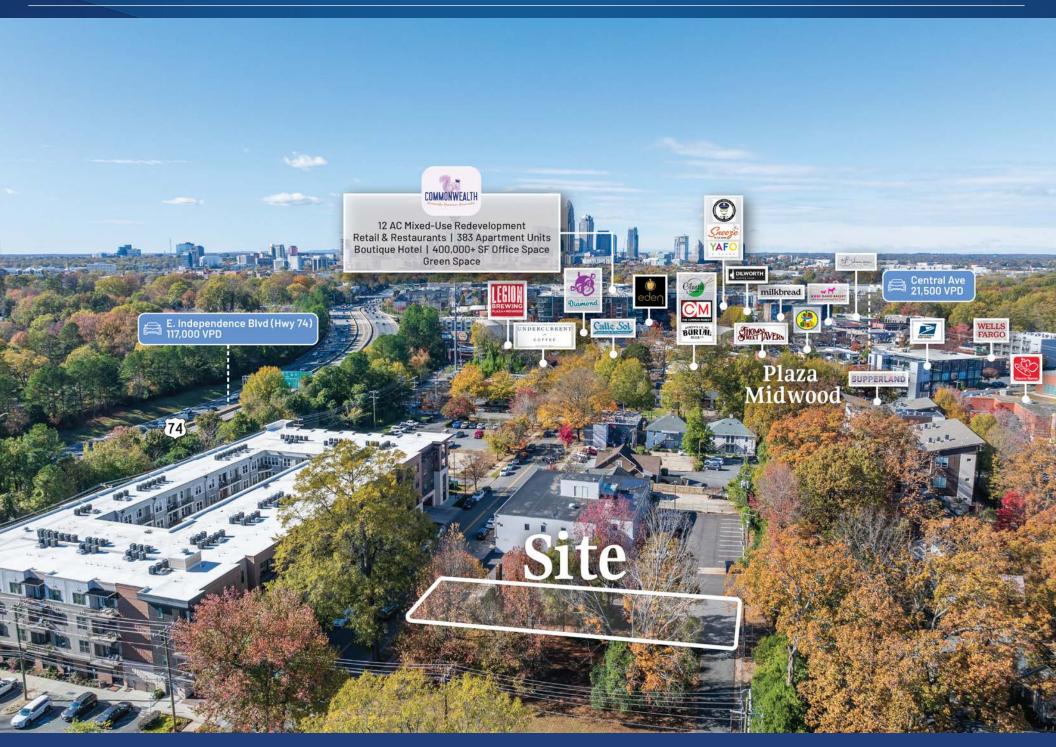

# 2133 Commonwealth Ave Available for Lease

± 1,834 SF available for lease in the heart of Plaza Midwood. The site is within walking distance of many of Plaza Midwood's iconic retail destinations and popular restaurants. Surrounded by multi-family and mixed-use developments, this site presents an excellent opportunity to enter one of Charlotte's most dynamic neighborhoods. This move-in-ready space offers ample parking and is ideal for retail, office, or medical office use.

#### **Property Details**

| Address         | 2133 Commonwealth Ave   Charlo                      | tte, NC 28205 |
|-----------------|-----------------------------------------------------|---------------|
| Availability    | +/- 1,834 SF Available for Lease                    |               |
| Use             | Retail, Office, Medical                             |               |
| Zoning          | MUDD-0                                              |               |
| Parcel ID       | 12901208                                            |               |
| /Traffic Counts | Central Ave   21,500 VPD<br>Commonwealth  6,439 VPD |               |
| Lease Rate      | Call for Leasing Details                            |               |