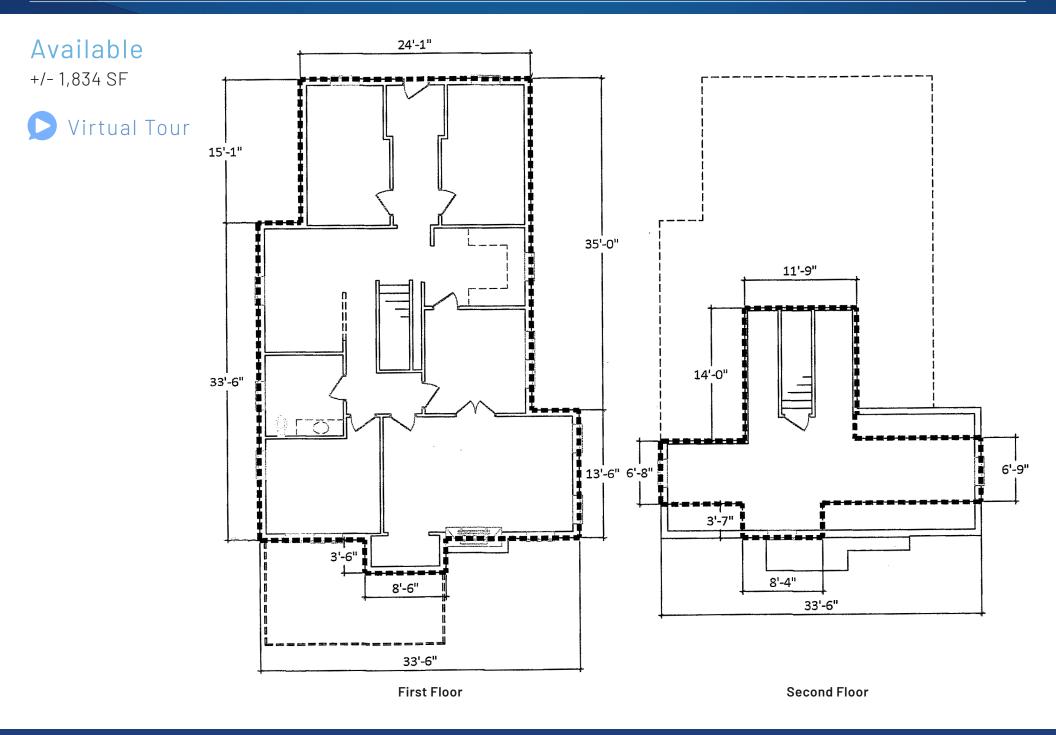

6,597    | 132,801                                  | 302,553                                                                 |
| \$141,161 | \$138,781                                | \$122,532                                                               |
| \$95,267  | \$89,143                                 | \$76,088                                                                |
| 8,860     | 66,509                                   | 138,011                                                                 |
| 17,223    | 153,996                                  | 257,930                                                                 |
|           | 16,597<br>\$141,161<br>\$95,267<br>8,860 | 16,597 132,801   \$141,161 \$138,781   \$95,267 \$89,143   8,860 66,509 |

### Floor Plan



## Interior Photos













# Plaza Midwood

#### The go-to spot to meet, mingle, and unwind

Just a 1 mile cruise along Central Avenue from Uptown Charlotte will put you in a place where fashion, food, and art rule! Plaza Midwood is one of Charlotte's most unique, preeminent urban core neighborhoods. The neighborhood boasts a mixture of unique restaurants, art galleries, locally owned shops, popular bars, and live music venues. Recent years have witnessed its resurgence as a vibrant, highly sought after neighborhood with numerous upcoming and completed developments.







153,996 Daytime Population (3 Mile)

56 Walkability Score











#### Contact for Details

### **Taylor Barnes** (704) 274-1224 taylor@thenicholscompany.com

John Nichols (704) 373-9797 jnichols@thenicholscomp