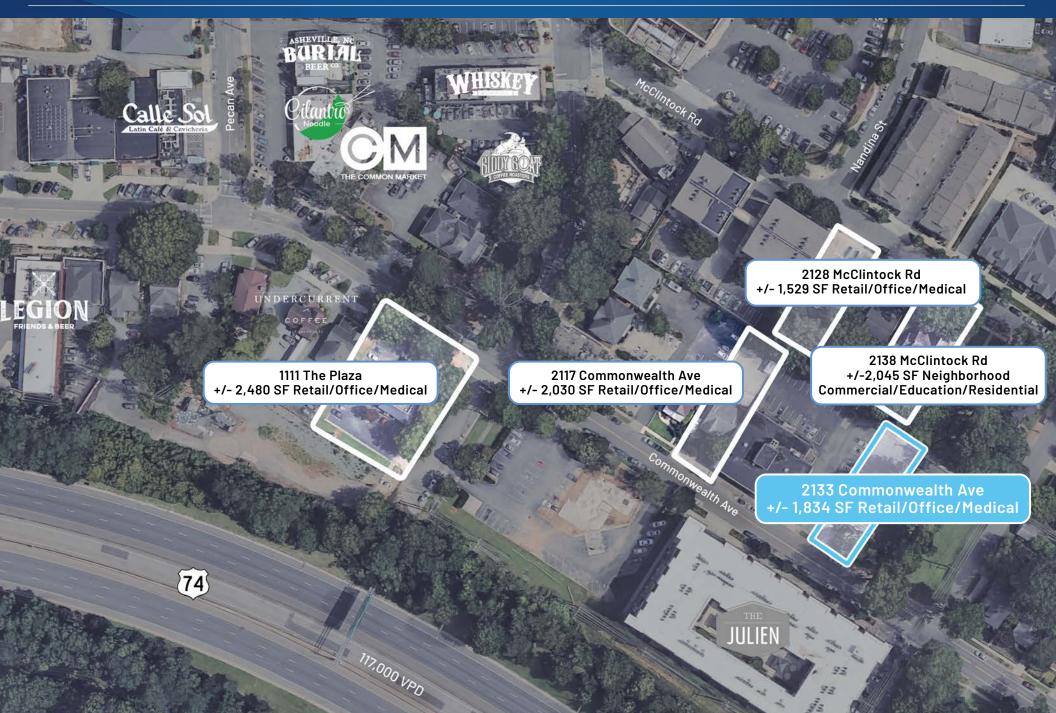

# **2133 Commonwealth Ave**

Charlotte, North Carolina, 28205

Available for Lease +/- 1,834 SF Retail/Office/Medical in Plaza Midwood

# 2133 Commonwealth Ave Available for Lease

± 1,834 SF available for lease in the heart of Plaza Midwood. The site is within walking distance of many of Plaza Midwood's iconic retail destinations and popular restaurants. Surrounded by multi-family and mixed-use developments, this site presents an excellent opportunity to enter one of Charlotte's most dynamic neighborhoods. This move-in-ready space offers ample parking and is ideal for retail, office, or medical office use.

#### **Property Details**

| Address         | 2133 Commonwealth Ave   Charlo                      | tte, NC 28205 |
|-----------------|-----------------------------------------------------|---------------|
| Availability    | +/- 1,834 SF Available for Lease                    |               |
| Use             | Retail, Office, Medical                             |               |
| Zoning          | MUDD-0                                              |               |
| Parcel ID       | 12901208                                            |               |
| /Traffic Counts | Central Ave   21,500 VPD<br>Commonwealth  6,439 VPD |               |
| Lease Rate      | Call for Leasing Details                            |               |