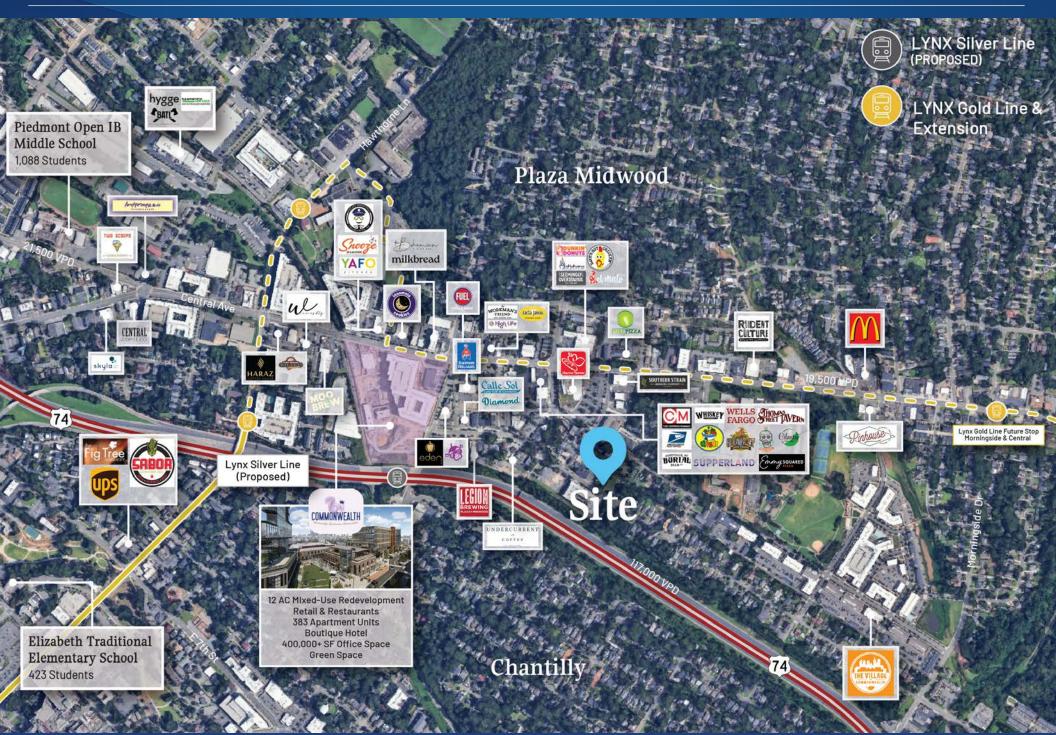

# Plaza Midwood

#### The go-to spot to meet, mingle, and unwind

Just a 1 mile cruise along Central Avenue from Uptown Charlotte will put you in a place where fashion, food, and art rule! Plaza Midwood is one of Charlotte's most unique, preeminent urban core neighborhoods. The neighborhood boasts a mixture of unique restaurants, art galleries, locally owned shops, popular bars, and live music venues. Recent years have witnessed its resurgence as a vibrant, highly sought after neighborhood with numerous upcoming and completed developments.