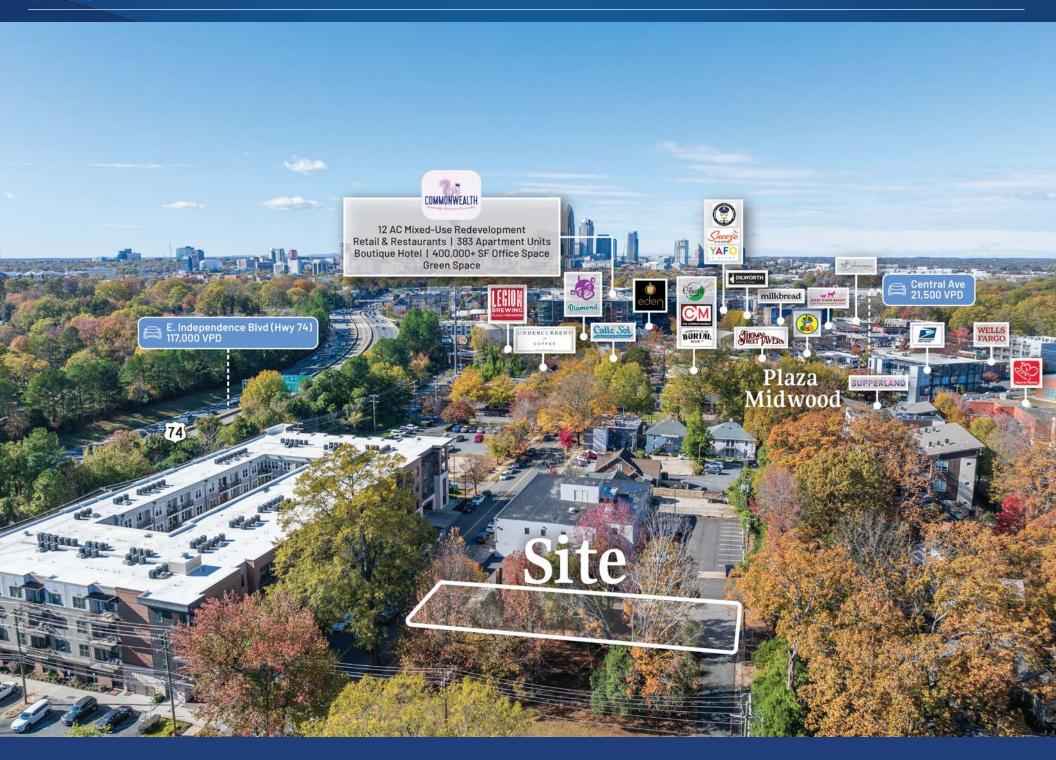

# 2133 Commonwealth Ave Available for Lease

 $\pm$  1,834 SF available for lease in the heart of Plaza Midwood. The site is within walking distance of many of Plaza Midwood's iconic retail destinations and popular restaurants. Surrounded by multi-family and mixed-use developments, this site presents an excellent opportunity to enter one of Charlotte's most dynamic neighborhoods. This move-in-ready space offers ample parking and is ideal for retail, office, or medical office use.

# Plaza Midwood

The go-to spot to meet, mingle, and unwind