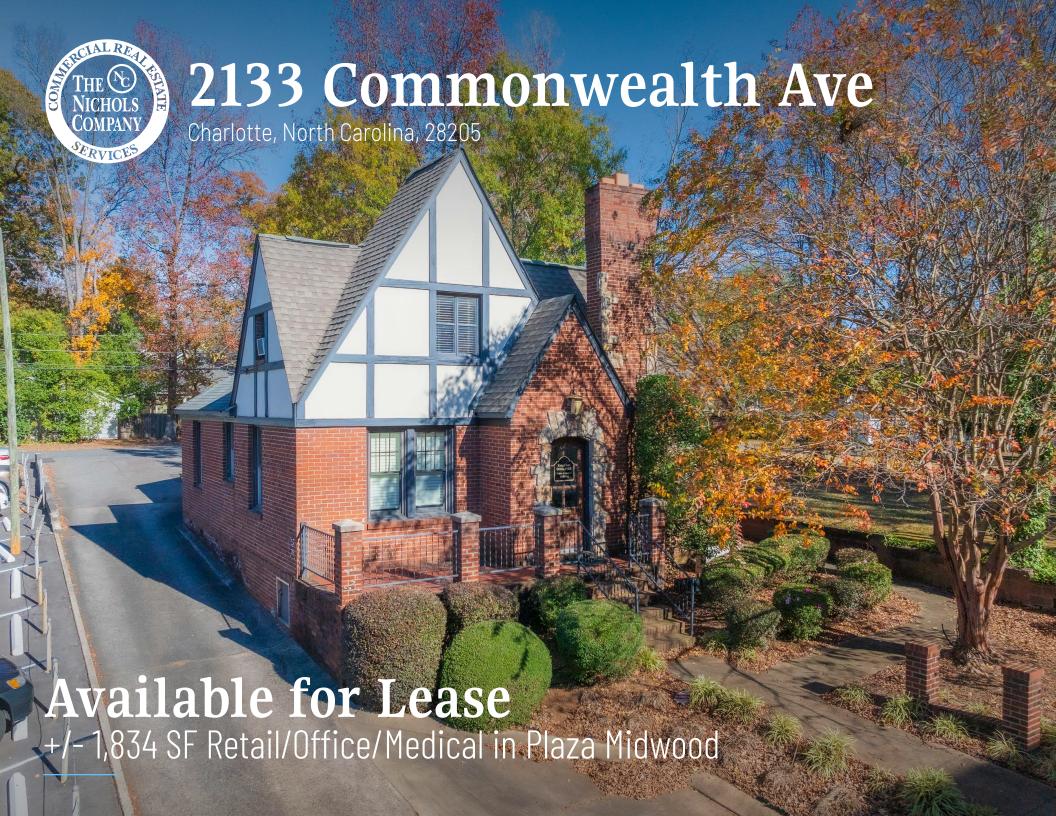

# 2133 Commonwealth Ave Available for Lease

 $\pm$  1,834 SF available for lease in the heart of Plaza Midwood. The site is within walking distance of many of Plaza Midwood's iconic retail destinations and popular restaurants. Surrounded by multi-family and mixed-use developments, this site presents an excellent opportunity to enter one of Charlotte's most dynamic neighborhoods. This move-in-ready space offers ample parking and is ideal for retail, office, or medical office use.

#### Property Details

| Address        | 2133 Commonwealth Ave   Charlotte, NC 28205          |  |  |
|----------------|------------------------------------------------------|--|--|
| Availability   | +/- 1,834 SF Available for Lease                     |  |  |
| Use            | Retail, Office, Medical                              |  |  |
| Zoning         | MUDD-0                                               |  |  |
| Parcel ID      | 12901208                                             |  |  |
| Traffic Counts | Central Ave   21,500 VPD<br>Commonwealth   6,439 VPD |  |  |
| Lease Rate     | Call for Leasing Details                             |  |  |