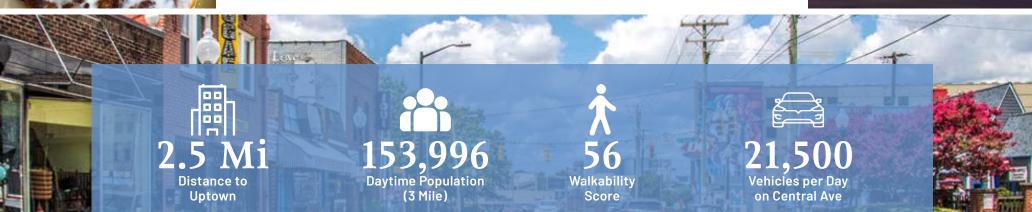

#### Property Details

| Address        | 2133 Commonwealth Ave   Charlotte, NC 28205          |  |  |
|----------------|------------------------------------------------------|--|--|
| Availability   | +/- 1,834 SF Available for Lease                     |  |  |
| Use            | Retail, Office, Medical                              |  |  |
| Zoning         | MUDD-0                                               |  |  |
| Parcel ID      | 12901208                                             |  |  |
| Traffic Counts | Central Ave   21,500 VPD<br>Commonwealth   6,439 VPD |  |  |
| Lease Rate     | Call for Leasing Details                             |  |  |

### Demographics

| RADIUS                  | 1 MILE    | 3 MILE    | 5 MILE    |
|-------------------------|-----------|-----------|-----------|
| 2024 Population         | 16,597    | 132,801   | 302,553   |
| Avg. Household Income   | \$141,161 | \$138,781 | \$122,532 |
| Median Household Income | \$95,267  | \$89,143  | \$76,088  |
| Households              | 8,860     | 66,509    | 138,011   |
| Daytime Employees       | 17,223    | 153,996   | 257,930   |