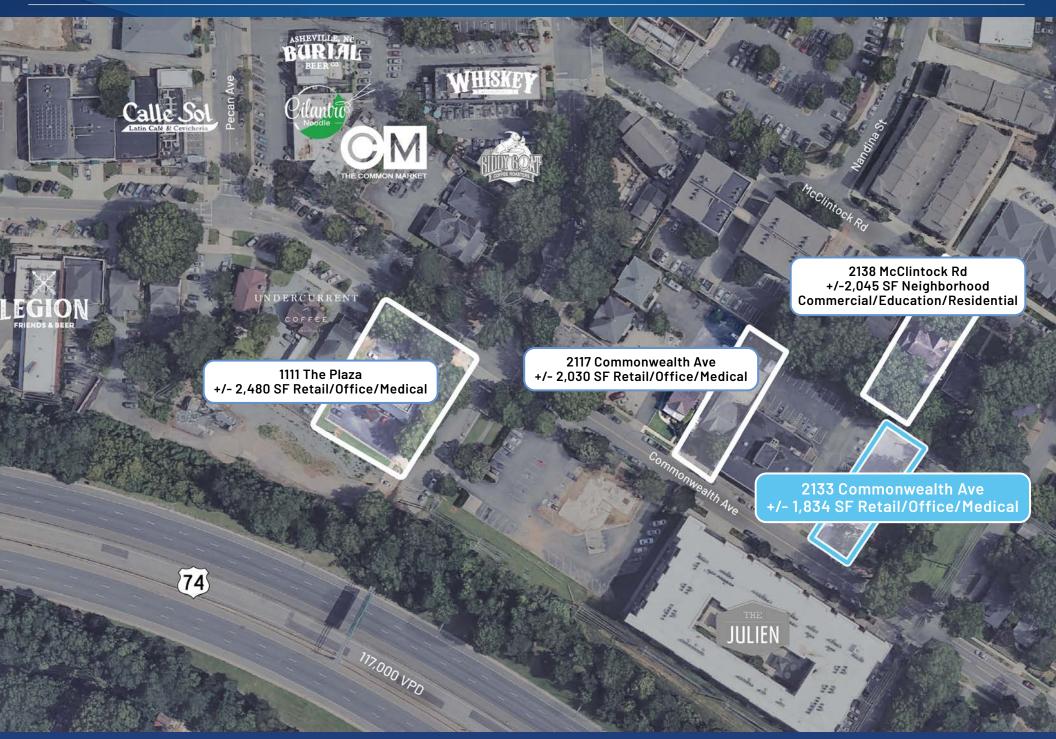

D<br>Commonwealth   6,439 VPD |  |  |
| Lease Rate     | Call for Leasing Details                             |  |  |





### Demographics

| RADIUS                  | 1 MILE    | 3 MILE    | 5 MILE    |
|-------------------------|-----------|-----------|-----------|
| 2024 Population         | 16,597    | 132,801   | 302,553   |
| Avg. Household Income   | \$141,161 | \$138,781 | \$122,532 |
| Median Household Income | \$95,267  | \$89,143  | \$76,088  |
| Households              | 8,860     | 66,509    | 138,011   |
| Daytime Employees       | 17,223    | 153,996   | 257,930   |

## Available

+/- 1,834 SF



## Interior Photos



























# Plaza Midwood

The go-to spot to meet, mingle, and unwind









































### Available Properties Nearby





#### Contact for Details

# **Taylor Barnes** (704) 274-1224

(704) 274-1224 taylor@thenicholscompany.com

# John Nichols (704) 373-9797

(704) 373-9797 jnichols@thenicholscompany.com



#### Website

www.TheNicholsCompany.com

#### Phone

Office (704) 373-9797 Fax (704) 373-9798

#### Address

1204 Central Avenue, Suite 201 Charlotte, NC 28204

This information has been obtained from sources believed to be reliable. While we do not doubt its accuracy, we have not verified it and make no guarantee, warranty or representation to independently confirm its accuracy and completeness.