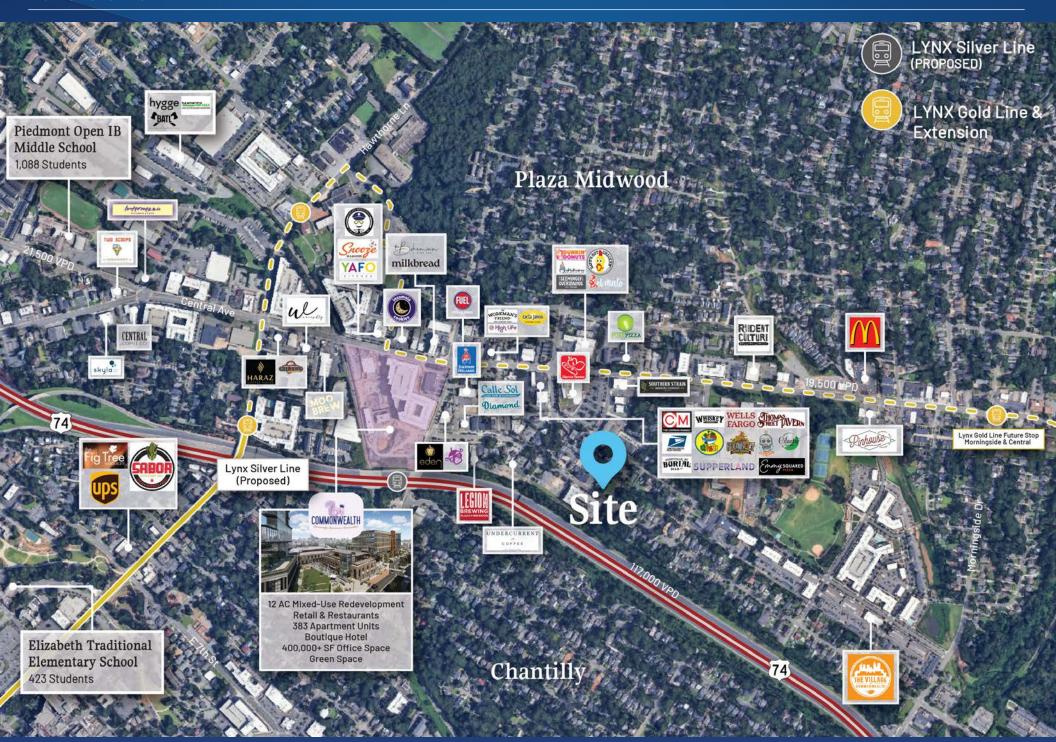

# 2133 Commonwealth Ave Available for Lease

 $\pm$  1,834 SF available for lease in the heart of Plaza Midwood. The site is within walking distance of many of Plaza Midwood's iconic retail destinations and popular restaurants. Surrounded by multi-family and mixed-use developments, this site presents an excellent opportunity to enter one of Charlotte's most dynamic neighborhoods. This move-in-ready space offers ample parking and is ideal for retail, office, or medical office use.

# Plaza Midwood

The go-to spot to meet, mingle, and unwind