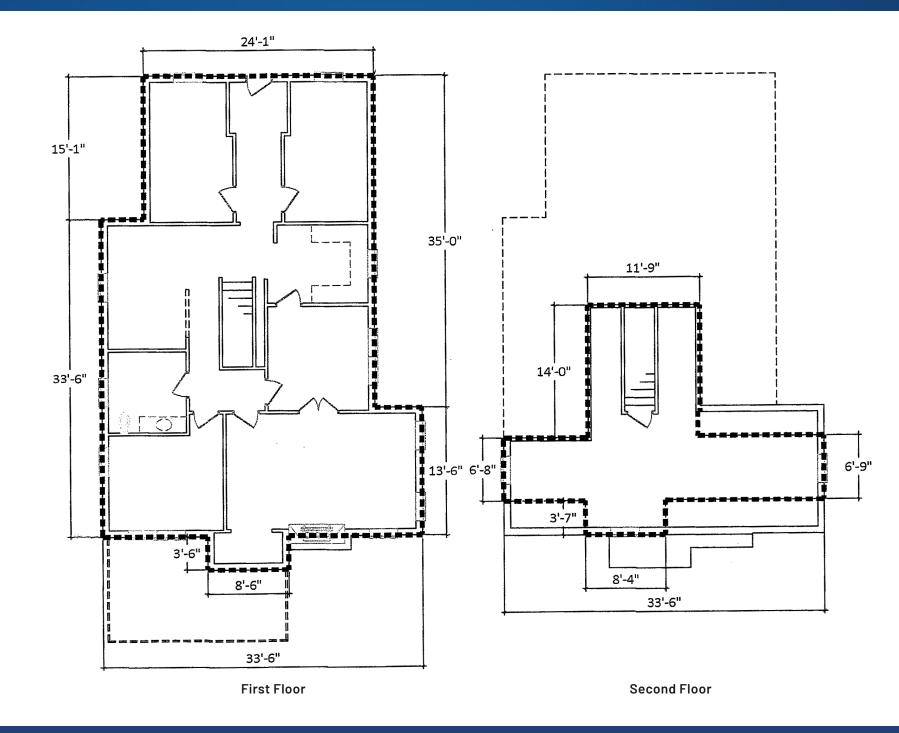

UDD-0                                               |  |  |
| Parcel ID      | 12901208                                             |  |  |
| Traffic Counts | Central Ave   21,500 VPD<br>Commonwealth   6,439 VPD |  |  |
| Lease Rate     | Call for Leasing Details                             |  |  |





### Demographics

| RADIUS                  | 1 MILE    | 3 MILE    | 5 MILE    |
|-------------------------|-----------|-----------|-----------|
| 2024 Population         | 16,597    | 132,801   | 302,553   |
| Avg. Household Income   | \$141,161 | \$138,781 | \$122,532 |
| Median Household Income | \$95,267  | \$89,143  | \$76,088  |
| Households              | 8,860     | 66,509    | 138,011   |
| Daytime Employees       | 17,223    | 153,996   | 257,930   |

## Available

+/- 1,834 SF



## Interior Photos



























# Plaza Midwood

The go-to spot to meet, mingle, and unwind









































### Available Properties Nearby





#### Contact for Details

# **Taylor Barnes** (704) 274-1224

(704) 274-1224 taylor@thenicholscompany.com

# John Nichols (704) 373-9797

(704) 373-9797 jnichols@thenicholscompany.com



#### Website

www.TheNicholsCompany.com

#### Phone

Office (704) 373-9797 Fax (704) 373-9798

#### Address

1204 Central Avenue, Suite 201 Charlotte, NC 28204

This information has been obtained from sources believed to be reliable. While we do not doubt its accuracy, we have not verified it and make no guarantee, warranty or representation to independently confirm its accuracy and completeness.