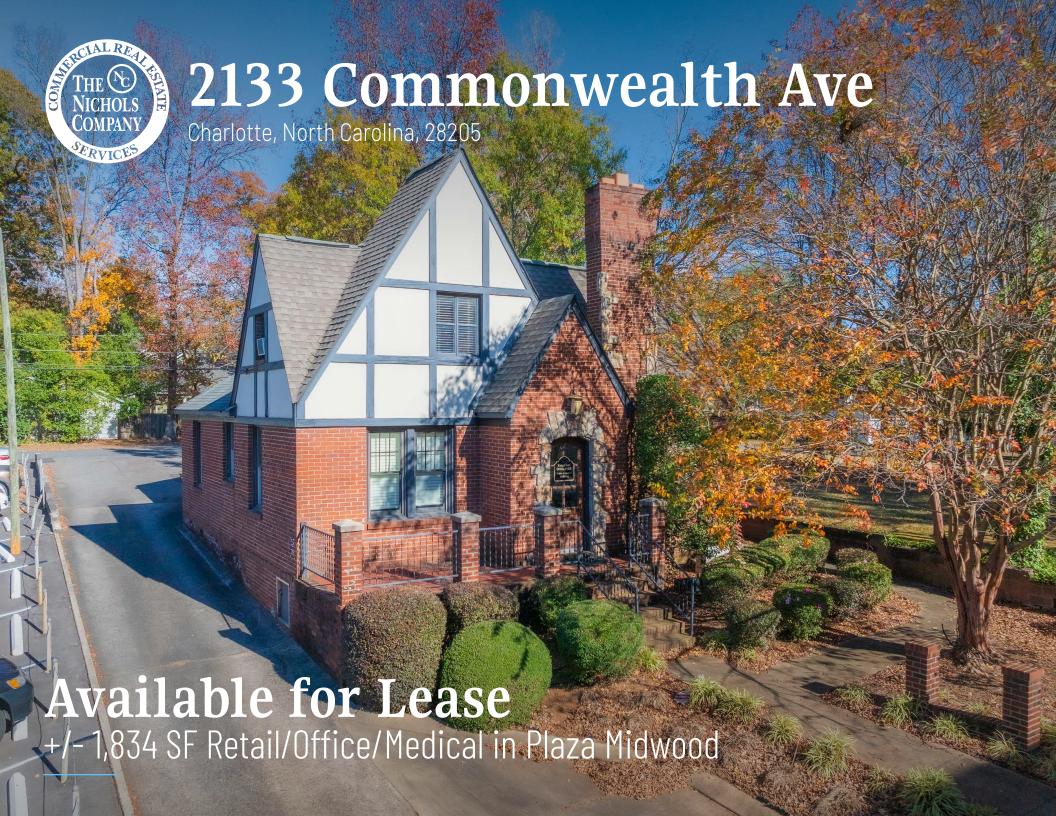

# 2133 Commonwealth Ave Available for Lease

 $\pm$  1,834 SF available for lease in the heart of Plaza Midwood. The site is within walking distance of many of Plaza Midwood's iconic retail destinations and popular restaurants. Surrounded by multi-family and mixed-use developments, this site presents an excellent opportunity to enter one of Charlotte's most dynamic neighborhoods. This move-in-ready space offers ample parking and is ideal for retail, office, or medical office use.

#### **Property Details**

| Address        | 2133 Commonwealth Ave   Charlotte, NC 28205          |  |  |
|----------------|------------------------------------------------------|--|--|
| Availability   | +/- 1,834 SF Available for Lease                     |  |  |
| Use            | Retail, Office, Medical                              |  |  |
| Zoning         | MUDD-0                                               |  |  |
| Parcel ID      | 12901208                                             |  |  |
| Traffic Counts | Central Ave   21,500 VPD<br>Commonwealth   6,439 VPD |  |  |
| Lease Rate     | Call for Leasing Details                             |  |  |

### Available

+/- 1,834 SF