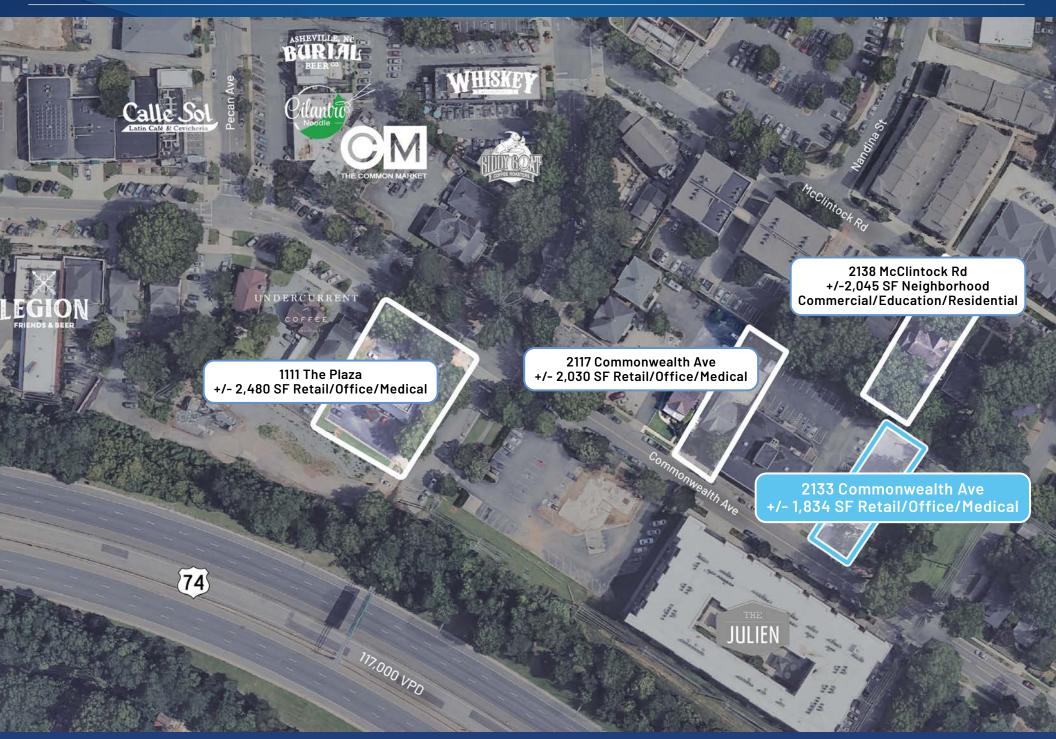

#### Available Properties Nearby

# 2133 Commonwealth Ave Available for Lease

 $\pm$  1,834 SF available for lease in the heart of Plaza Midwood. The site is within walking distance of many of Plaza Midwood's iconic retail destinations and popular restaurants. Surrounded by multi-family and mixed-use developments, this site presents an excellent opportunity to enter one of Charlotte's most dynamic neighborhoods. This move-in-ready space offers ample parking and is ideal for retail, office, or medical office use.