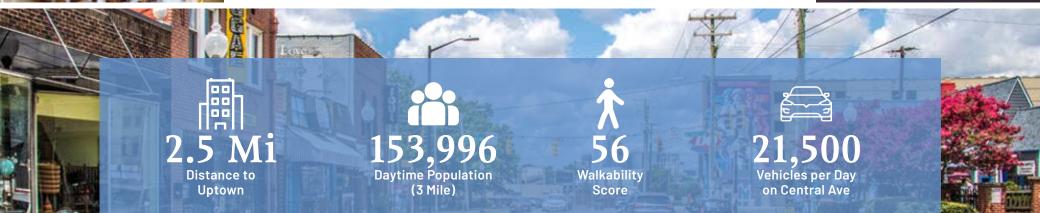

#### **Property Details**

| Address        | 2133 Commonwealth Ave   Charlotte, NC 28205          |  |  |
|----------------|------------------------------------------------------|--|--|
| Availability   | +/- 1,834 SF Available for Lease                     |  |  |
| Use            | Retail, Office, Medical                              |  |  |
| Zoning         | MUDD-0                                               |  |  |
| Parcel ID      | 12901208                                             |  |  |
| Traffic Counts | Central Ave   21,500 VPD<br>Commonwealth   6,439 VPD |  |  |
| Lease Rate     | Call for Leasing Details                             |  |  |

#### Demographics

| RADIUS                  | 1 MILE    | 3 MILE    | 5 MILE    |
|-------------------------|-----------|-----------|-----------|
| 2024 Population         | 16,597    | 132,801   | 302,553   |
| Avg. Household Income   | \$141,161 | \$138,781 | \$122,532 |
| Median Household Income | \$95,267  | \$89,143  | \$76,088  |
| Households              | 8,860     | 66,509    | 138,011   |
| Daytime Employees       | 17,223    | 153,996   | 257,930   |