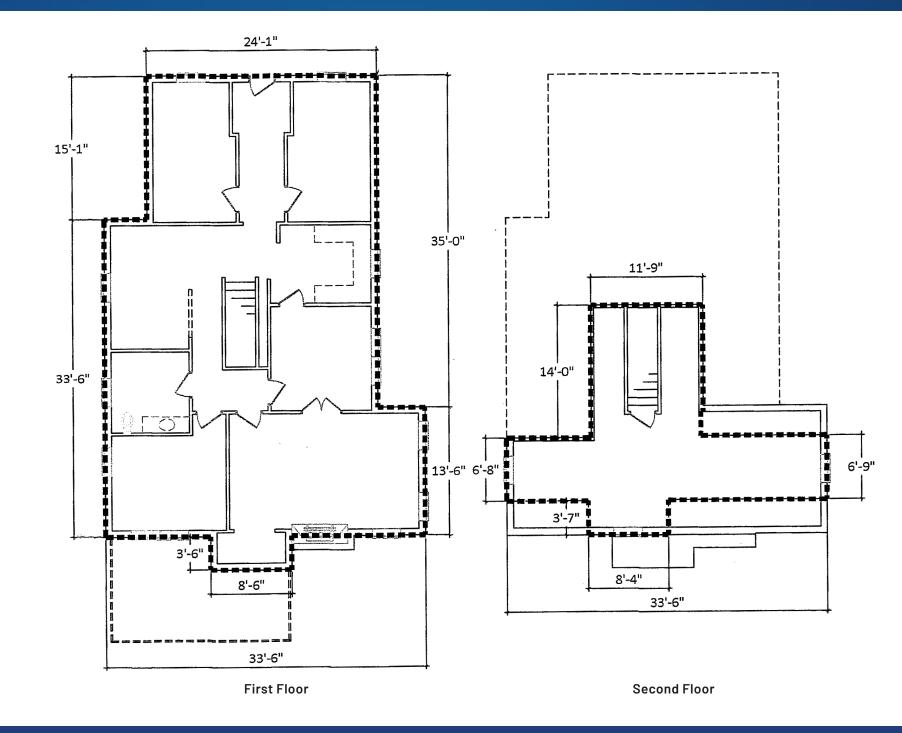

D-0                                               |  |  |
| Parcel ID      | 12901208                                             |  |  |
| Traffic Counts | Central Ave   21,500 VPD<br>Commonwealth   6,439 VPD |  |  |
| Lease Rate     | Call for Leasing Details                             |  |  |





#### Demographics

| RADIUS                  | 1 MILE    | 3 MILE    | 5 MILE    |
|-------------------------|-----------|-----------|-----------|
| 2024 Population         | 16,597    | 132,801   | 302,553   |
| Avg. Household Income   | \$141,161 | \$138,781 | \$122,532 |
| Median Household Income | \$95,267  | \$89,143  | \$76,088  |
| Households              | 8,860     | 66,509    | 138,011   |
| Daytime Employees       | 17,223    | 153,996   | 257,930   |

### Available

+/- 1,834 SF

















## Plaza Midwood

The go-to spot to meet, mingle, and unwind





































#### Available Properties Nearby





#### Contact for Details

### **Taylor Barnes** (704) 274-1224

(704) 274-1224 taylor@thenicholscompany.com

## John Nichols (704) 373-9797

(704) 373-9797 jnichols@thenicholscompany.com



#### Website

www.TheNicholsCompany.com

#### Phone

Office (704) 373-9797 Fax (704) 373-9798

#### **Address**

1204 Central Avenue, Suite 201 Charlotte, NC 28204

This information has been obtained from sources believed to be reliable. While we do not doubt its accuracy, we have not verified it and make no guarantee, warranty or representation to independently confirm its accuracy and completeness.