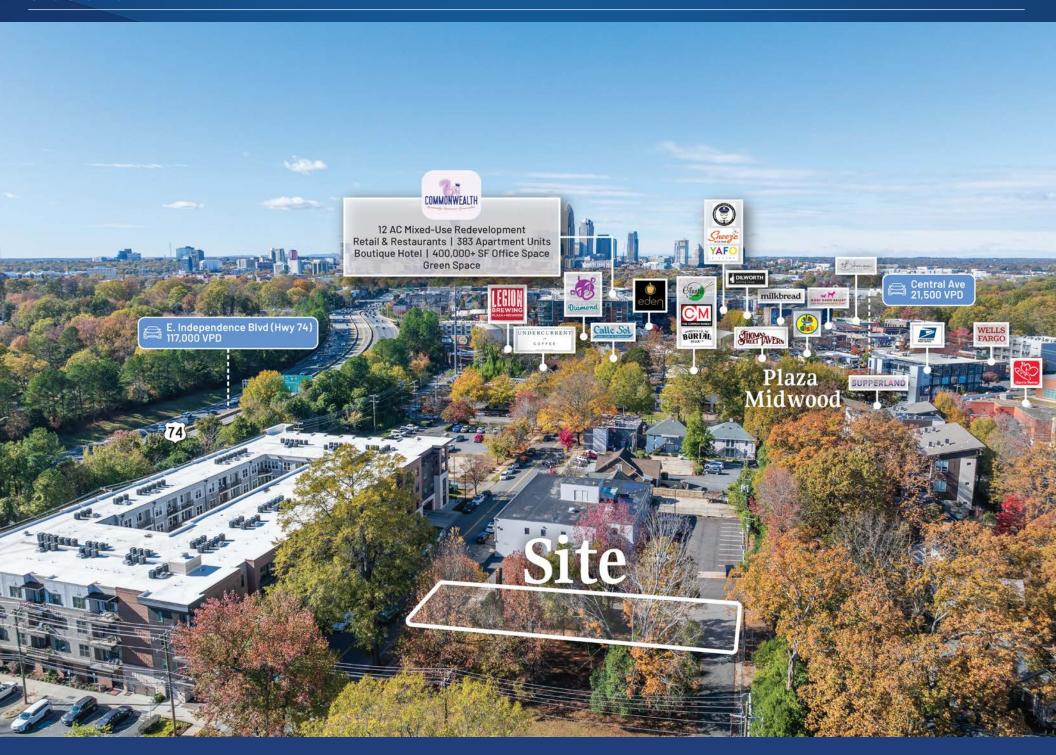

# 2133 Commonwealth Ave Available for Lease

 $\pm$  1,834 SF available for lease in the heart of Plaza Midwood. The site is within walking distance of many of Plaza Midwood's iconic retail destinations and popular restaurants. Surrounded by multi-family and mixed-use developments, this site presents an excellent opportunity to enter one of Charlotte's most dynamic neighborhoods. This move-in-ready space offers ample parking and is ideal for retail, office, or medical office use.

#### **Property Details**

| Address        | 2133 Commonwealth Ave   Charlotte, NC 28205          |  |  |
|----------------|------------------------------------------------------|--|--|
| Availability   | +/- 1,834 SF Available for Lease                     |  |  |
| Use            | Retail, Office, Medical                              |  |  |
| Zoning         | MUDD-0                                               |  |  |
| Parcel ID      | 12901208                                             |  |  |
| Traffic Counts | Central Ave   21,500 VPD<br>Commonwealth   6,439 VPD |  |  |
| Lease Rate     | Call for Leasing Details                             |  |  |