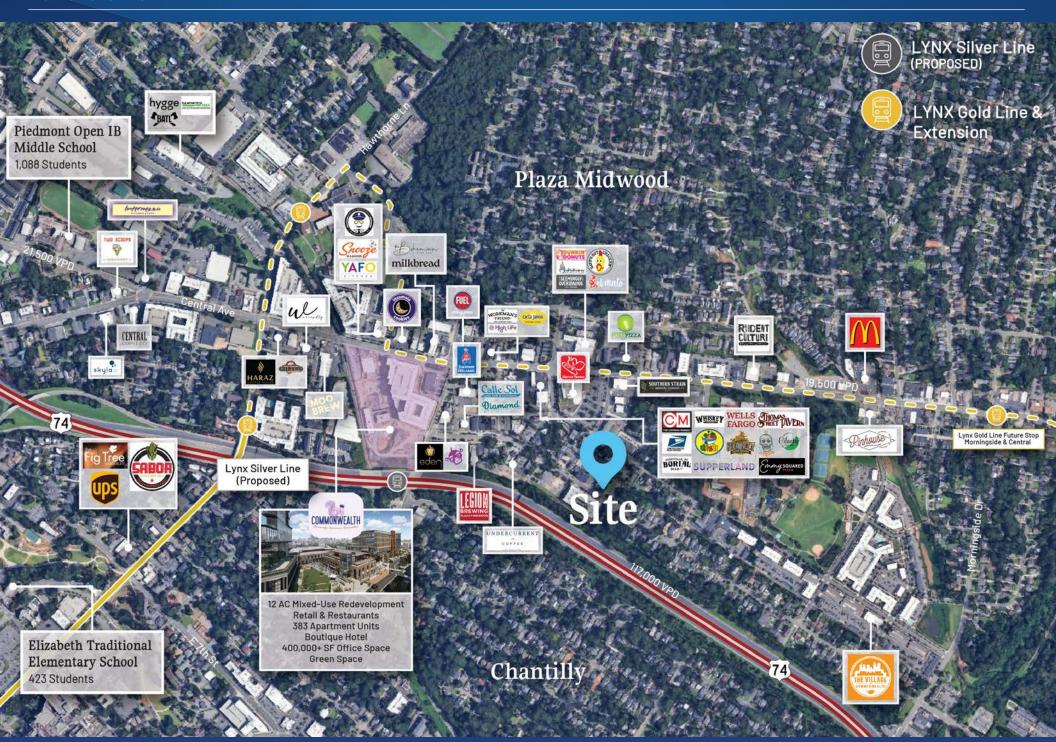

# 2133 Commonwealth Ave Available for Lease

 $\pm$  1,834 SF available for lease in the heart of Plaza Midwood. The site is within walking distance of many of Plaza Midwood's iconic retail destinations and popular restaurants. Surrounded by multi-family and mixed-use developments, this site presents an excellent opportunity to enter one of Charlotte's most dynamic neighborhoods. This move-in-ready space offers ample parking and is ideal for retail, office, or medical office use.

#### **Property Details**

| Address        | 2133 Commonwealth Ave   Charlotte, NC 28205          |  |  |
|----------------|------------------------------------------------------|--|--|
| Availability   | +/- 1,834 SF Available for Lease                     |  |  |
| Use            | Retail, Office, Medical                              |  |  |
| Zoning         | MUDD-0                                               |  |  |
| Parcel ID      | 12901208                                             |  |  |
| Traffic Counts | Central Ave   21,500 VPD<br>Commonwealth   6,439 VPD |  |  |
| Lease Rate     | Call for Leasing Details                             |  |  |

## Plaza Midwood

The go-to spot to meet, mingle, and unwind