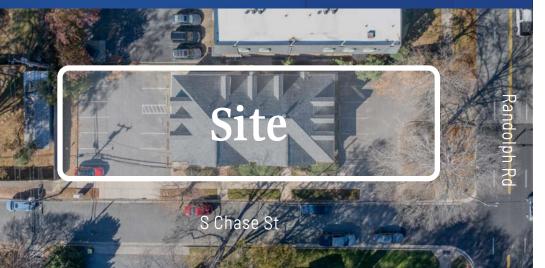

# 2040-A Randolph Rd Available for Lease

Great multiple office condo located in close proximity to medical facilities on Randolph Rd in Charlotte, NC. Offering +/- 2,233 SF with N1-A zoning, this property is ideal for medical or professional use. This versatile space provides excellent accessibility in a prime location, surrounded by the retail and restaurants in nearby Elizabeth, Midtown, and Providence Rd.

#### Property Details

| Address      | 2040-A Randolph Rd   Charlotte, NC, 28207 |
|--------------|-------------------------------------------|
| Availability | +/- 2,233 SF Available for Lease          |
| Acreage      | +/- 0.269 AC                              |
| Use          | Office                                    |
| Zoning       | N1-A                                      |
| Parcel       | 15501123                                  |
| TICAM        | TBD                                       |
| Lease Rate   | \$32 psf                                  |