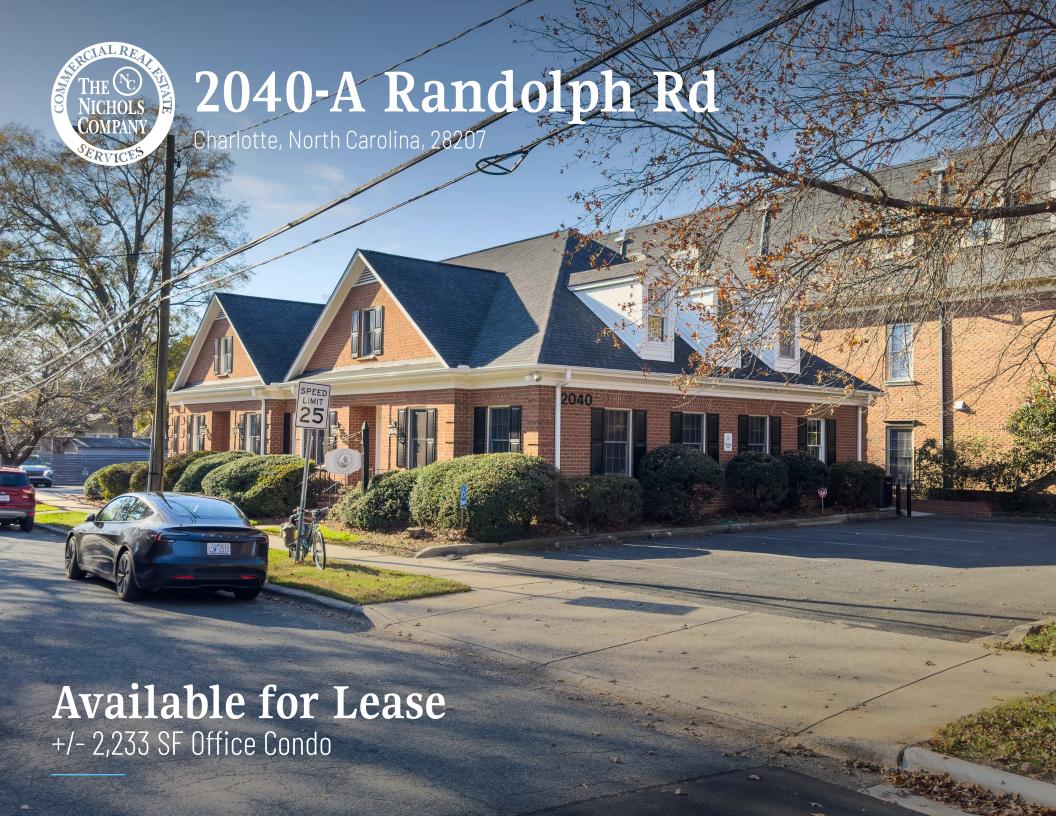

# 2040-A Randolph Rd Available for Lease

Great multiple office condo located in close proximity to medical facilities on Randolph Rd in Charlotte, NC. Offering +/- 2,233 SF with N1-A zoning, this property is ideal for medical or professional use. This versatile space provides excellent accessibility in a prime location, surrounded by the retail and restaurants in nearby Elizabeth, Midtown, and Providence Rd.

#### Property Details

| Address      | 2040-A Randolph Rd   Charlotte, NC, 28207 |
|--------------|-------------------------------------------|
| Availability | +/- 2,233 SF Available for Lease          |
| Acreage      | +/- 0.269 AC                              |
| Use          | Office                                    |
| Zoning       | N1-A                                      |
| Parcel       | 15501123                                  |
| TICAM        | TBD                                       |
| Lease Rate   | \$32 psf                                  |