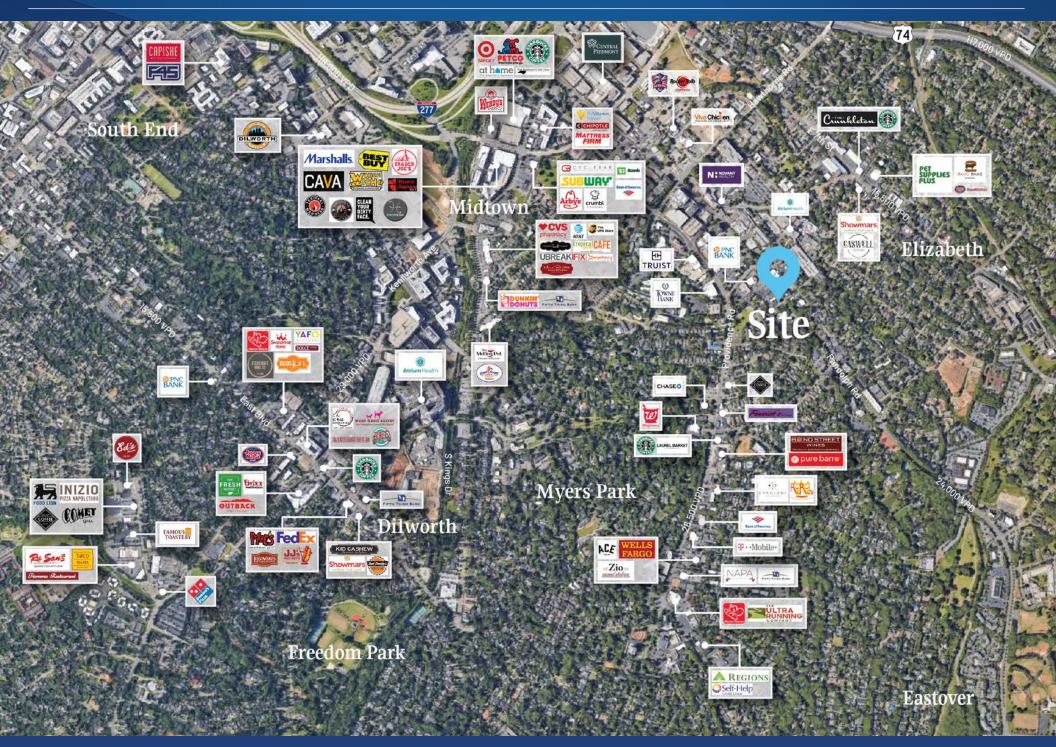

# 2040-A Randolph Rd Available for Lease

Great multiple office condo located in close proximity to medical facilities on Randolph Rd in Charlotte, NC. Offering +/- 2,233 SF with N1-A zoning, this property is ideal for medical or professional use. This versatile space provides excellent accessibility in a prime location, surrounded by the retail and restaurants in nearby Elizabeth, Midtown, and Providence Rd.

### Demographics

| RADIUS                  | 1 MILE    | 3 MILE    | 5 MILE    |
|-------------------------|-----------|-----------|-----------|
| 2024 Population         | 13,567    | 132,399   | 297,227   |
| Avg. Household Income   | \$172,892 | \$152,293 | \$128,540 |
| Median Household Income | \$101,517 | \$101,417 | \$80,817  |
| Households              | 6,793     | 68,543    | 138,077   |
| Daytime Employees       | 20,200    | 147,452   | 240,401   |