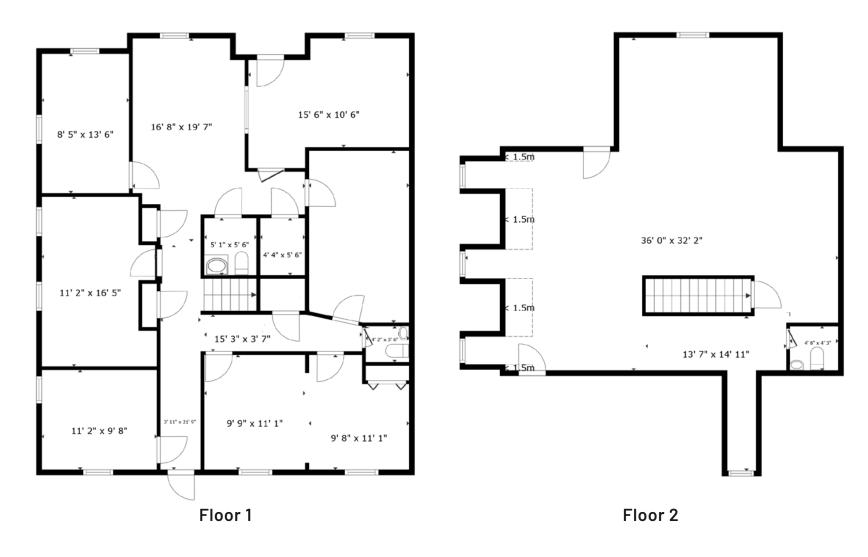

ce                                    |
| Zoning       | N1-A                                      |
| Parcel       | 15501123                                  |
| TICAM        | TBD                                       |
| Lease Rate   | \$32 psf                                  |





### Demographics

| RADIUS                  | 1 MILE    | 3 MILE    | 5 MILE    |
|-------------------------|-----------|-----------|-----------|
| 2024 Population         | 13,567    | 132,399   | 297,227   |
| Avg. Household Income   | \$172,892 | \$152,293 | \$128,540 |
| Median Household Income | \$101,517 | \$101,417 | \$80,817  |
| Households              | 6,793     | 68,543    | 138,077   |
| Daytime Employees       | 20,200    | 147,452   | 240,401   |

## Available

+/- 2,233 SF



Virtual Tour



### Interior Photos





















#### Contact for Details

# Tracy Efird (704) 373 - 9797 tracy@thenicholscompany.com



#### Website

www.TheNicholsCompany.com

#### Phone

Office (704) 373-9797 Fax (704) 373-9798

#### Address

1204 Central Avenue, Suite 201 Charlotte, NC 28204

This information has been obtained from sources believed to be reliable. While we do not doubt its accuracy, we have not verified it and make no guarantee, warranty or representation to independently confirm its accuracy and completeness.