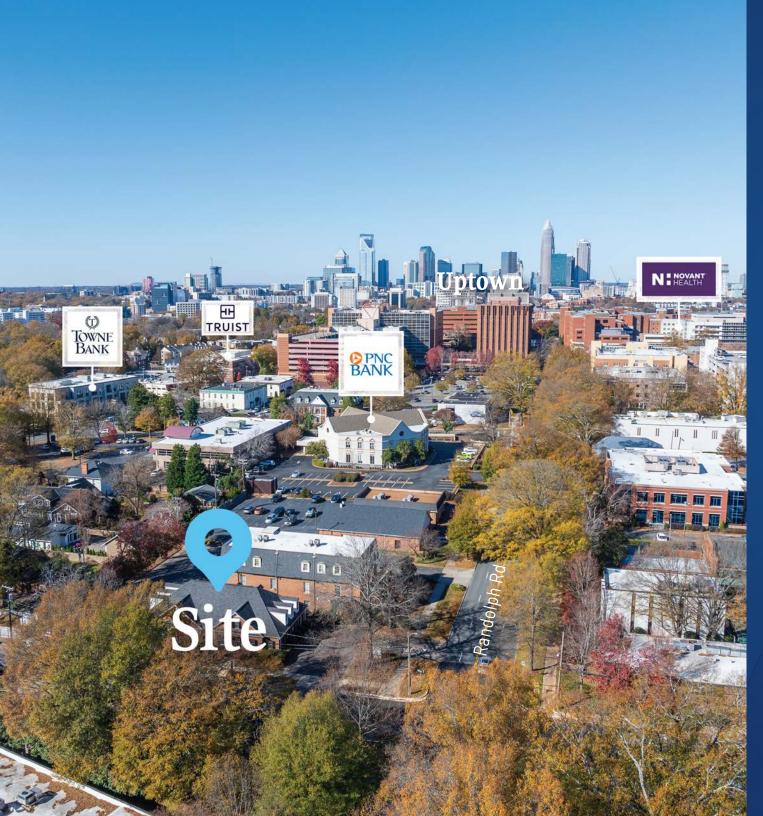

# 2040-A Randolph Rd Available for Lease

Great multiple office condo located in close proximity to medical facilities on Randolph Rd in Charlotte, NC. Offering +/- 2,233 SF with N1-A zoning, this property is ideal for medical or professional use. This versatile space provides excellent accessibility in a prime location, surrounded by the retail and restaurants in nearby Elizabeth, Midtown, and Providence Rd.