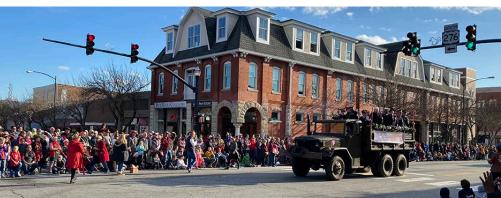

#### North Carolina

Brevard is located at the entrance to Pisgah National Forest and has become a noted tourism, retirement and cultural center in western North Carolina. A moderate climate, environmental beauty and cultural activities attract relocators to the area. Downtown Brevard serves as both a vibrant hub for the arts and the crossroads to exceptional outdoor recreation. Known as "Home of the White Squirrel," the downtown is host to several annual festivals including the White Squirrel Festival, 4th of July, Halloweenfest, and Twilight Tour.