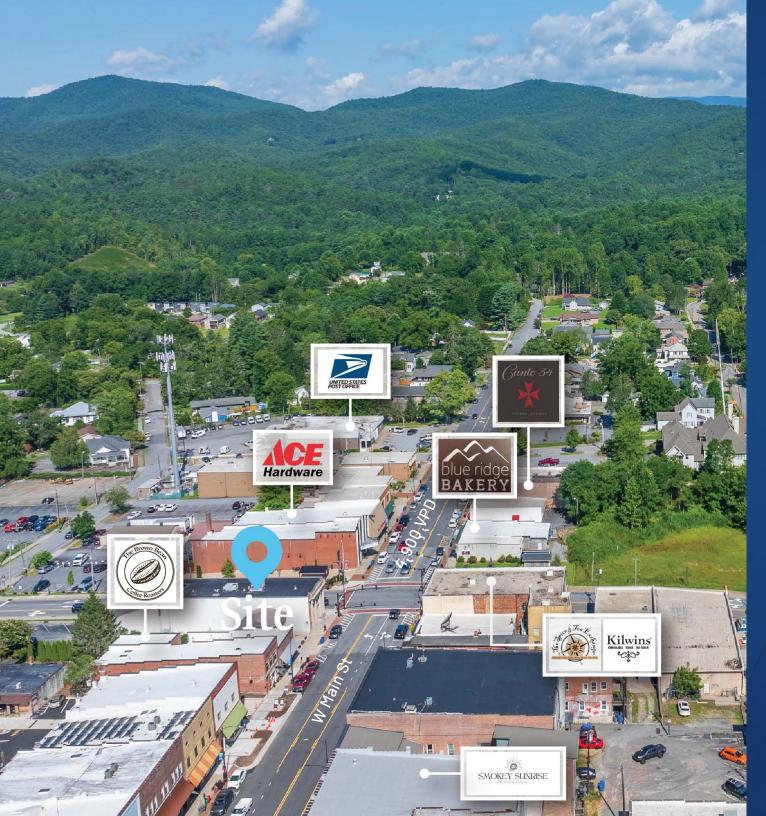

# **67 W Main Street**Available for Lease

Located in the heart of downtown Brevard, this extensively renovated historic bank building offers a prime corner location at W Main St and N Caldwell St. With a multitude of potential uses, the property is ideally suited for an event hall, benefiting from its high visibility and central position.

#### Property Details

| Address        | 67 W Main St   Brevard, NC 28712                    |
|----------------|-----------------------------------------------------|
| Availability   | +/- 7,401 SF Available for Lease                    |
| Acreage        | +/- 0.481 AC                                        |
| Use            | Retail, Office, Hotel                               |
| Parcel         | 8586-41-8023-000                                    |
| Traffic Counts | W Main St   4,900 VPD<br>N Caldwell St   14,500 VPD |
| Lease Rate     | Call for Leasing Details                            |