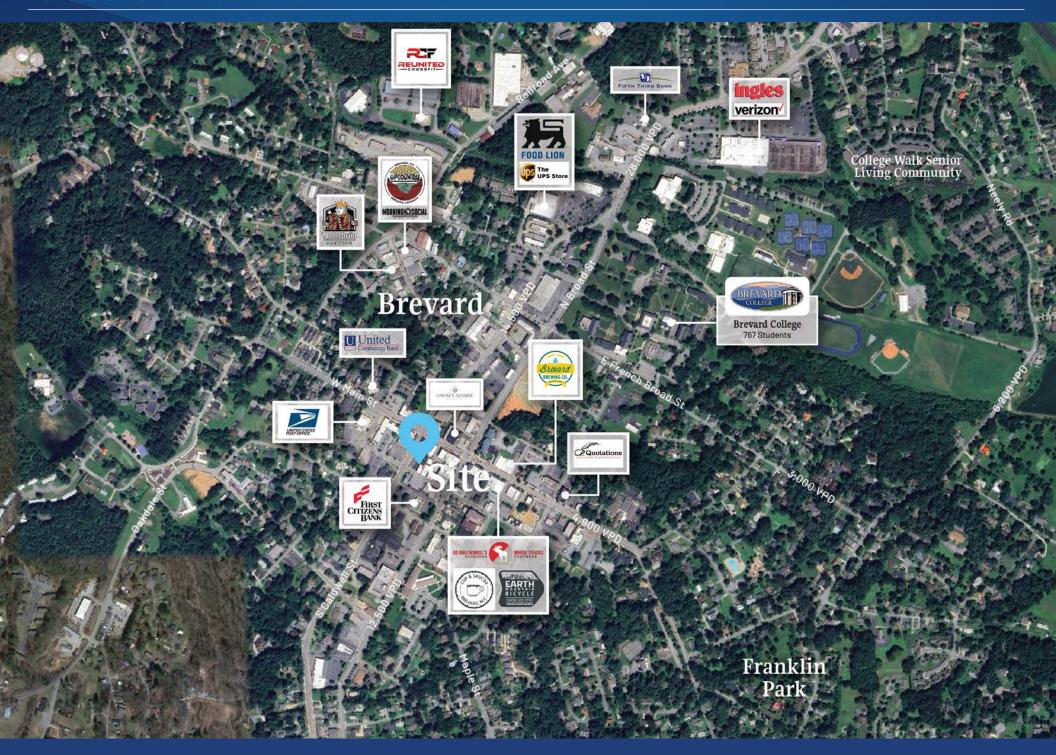

## **Brevard**

#### North Carolina

Brevard is located at the entrance to Pisgah National Forest and has become a noted tourism, retirement and cultural center in western North Carolina. A moderate climate, environmental beauty and cultural activities attract relocators to the area. Downtown Brevard serves as both a vibrant hub for the arts and the crossroads to exceptional outdoor recreation. Known as "Home of the White Squirrel," the downtown is host to several annual festivals including the White Squirrel Festival, 4th of July, Halloweenfest, and Twilight Tour.