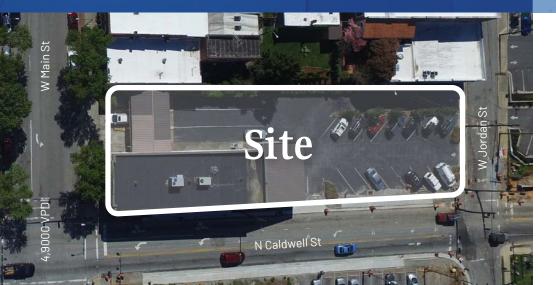

#### Property Details

| Address        | 67 W Main St   Brevard, NC 28712                    |
|----------------|-----------------------------------------------------|
| Availability   | +/- 7,401 SF Available for Lease                    |
| Acreage        | +/- 0.481 AC                                        |
| Use            | Retail, Office, Hotel                               |
| Parcel         | 8586-41-8023-000                                    |
| Traffic Counts | W Main St   4,900 VPD<br>N Caldwell St   14,500 VPD |
| Lease Rate     | Call for Leasing Details                            |