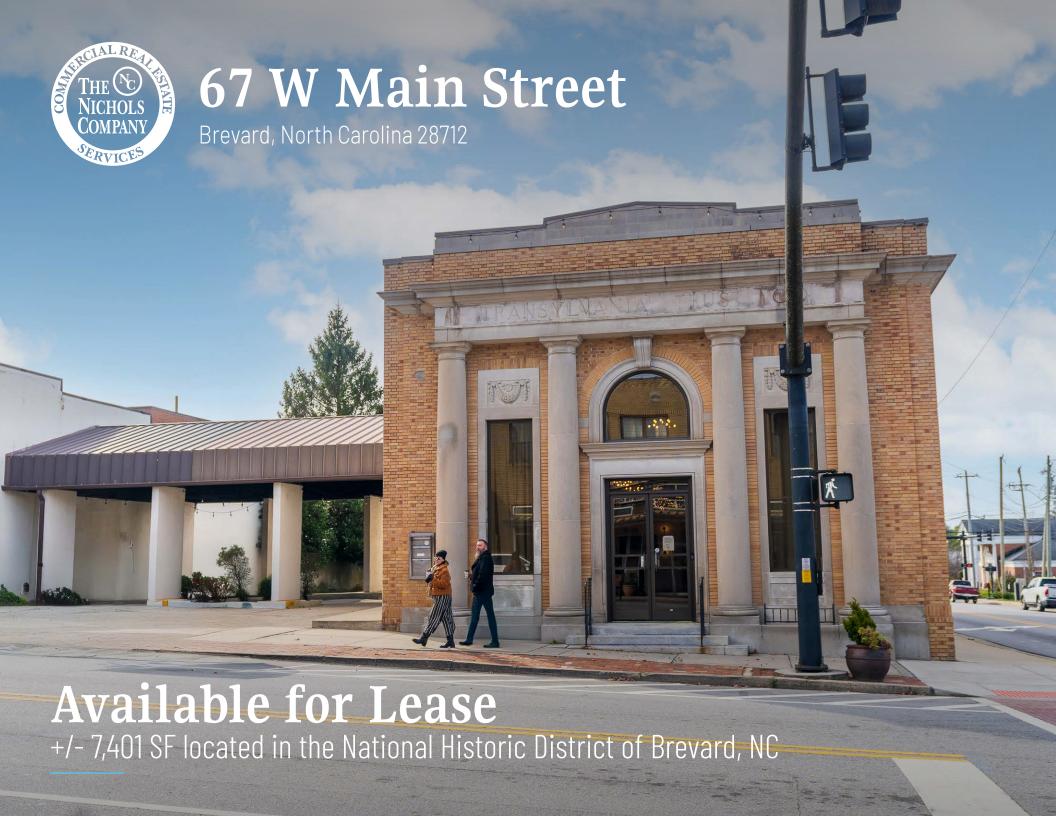

# **67 W Main Street**Available for Lease

Located in the heart of downtown Brevard, this extensively renovated historic bank building offers a prime corner location at W Main St and N Caldwell St. With a multitude of potential uses, the property is ideally suited for an event hall, benefiting from its high visibility and central position.

#### Property Details

| Address        | 67 W Main St   Brevard, NC 28712                    |
|----------------|-----------------------------------------------------|
| Availability   | +/- 7,401 SF Available for Lease                    |
| Acreage        | +/- 0.481 AC                                        |
| Use            | Retail, Office, Hotel                               |
| Parcel         | 8586-41-8023-000                                    |
| Traffic Counts | W Main St   4,900 VPD<br>N Caldwell St   14,500 VPD |
| Lease Rate     | Call for Leasing Details                            |