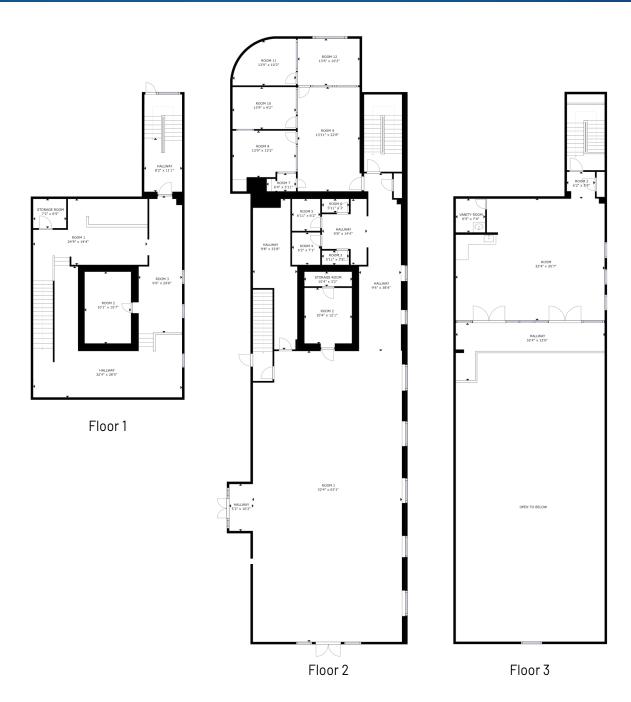

|
| Use            | Retail, Office, Hotel                               |
| Parcel         | 8586-41-8023-000                                    |
| Traffic Counts | W Main St   4,900 VPD<br>N Caldwell St   14,500 VPD |
| Lease Rate     | Call for Leasing Details                            |





#### Demographics

| RADIUS                  | 1 MILE   | 3 MILE   | 5 MILE   |
|-------------------------|----------|----------|----------|
| 2024 Population         | 5,830    | 12,811   | 18,565   |
| Avg. Household Income   | \$83,266 | \$91,757 | \$91,794 |
| Median Household Income | \$53,660 | \$62,250 | \$61,957 |
| Households              | 2,481    | 5,775    | 8,213    |
| Daytime Employees       | 3,802    | 7,266    | 8,936    |

### Available

+/- 7,401 SF





### Property Photos





















## **Brevard**

#### North Carolina

Brevard is located at the entrance to Pisgah National Forest and has become a noted tourism, retirement and cultural center in western North Carolina. A moderate climate, environmental beauty and cultural activities attract relocators to the area. Downtown Brevard serves as both a vibrant hub for the arts and the crossroads to exceptional outdoor recreation. Known as "Home of the White Squirrel," the downtown is host to several annual festivals including the White Squirrel Festival, 4th of July, Halloweenfest, and Twilight Tour.















Contact for Details

# Frank Jernigan (704) 749-5742

(704) 749-5742 frank@thenicholscompany.com

# John Nichols (704) 373-9797

(704) 373-9797 jnichols@thenicholscompany