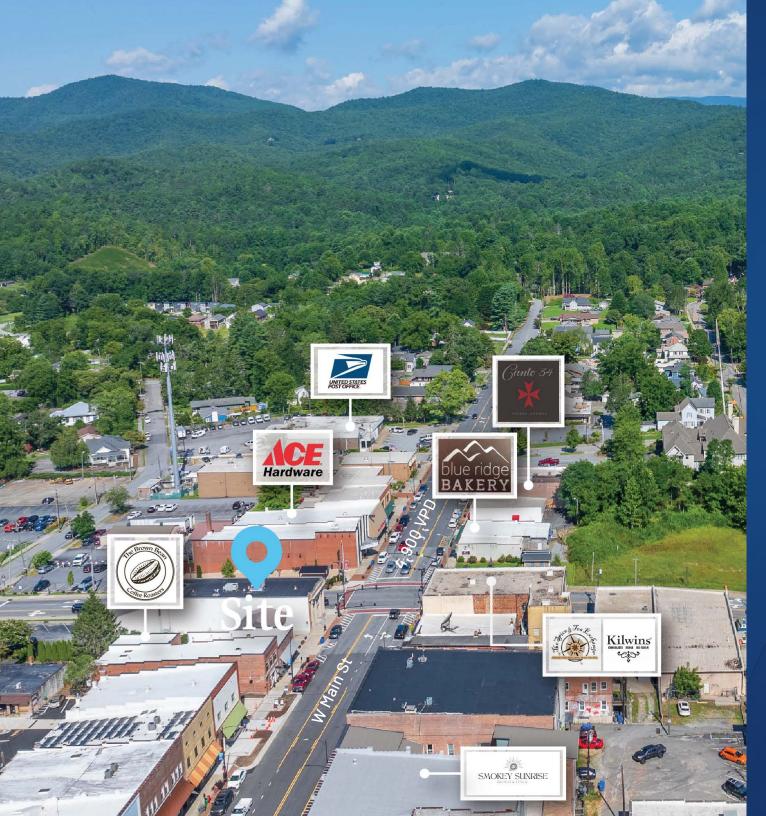

### 67 W Main Street Available for Lease

Located in the heart of downtown Brevard, this extensively renovated historic bank building offers a prime corner location at W Main St and N Caldwell St. With a multitude of potential uses, the property is ideally suited for an event hall, benefiting from its high visibility and central position.

#### Property Details

| Address        | 67 W Main St   Brevard, NC 28712                    |
|----------------|-----------------------------------------------------|
| Availability   | +/- 7,401 SF Available for Lease                    |
| Acreage        | +/- 0.481 AC                                        |
| Use            | Retail, Office, Hotel                               |
| Parcel         | 8586-41-8023-000                                    |
| Traffic Counts | W Main St   4,900 VPD<br>N Caldwell St   14,500 VPD |
| Lease Rate     | Call for Leasing Details                            |