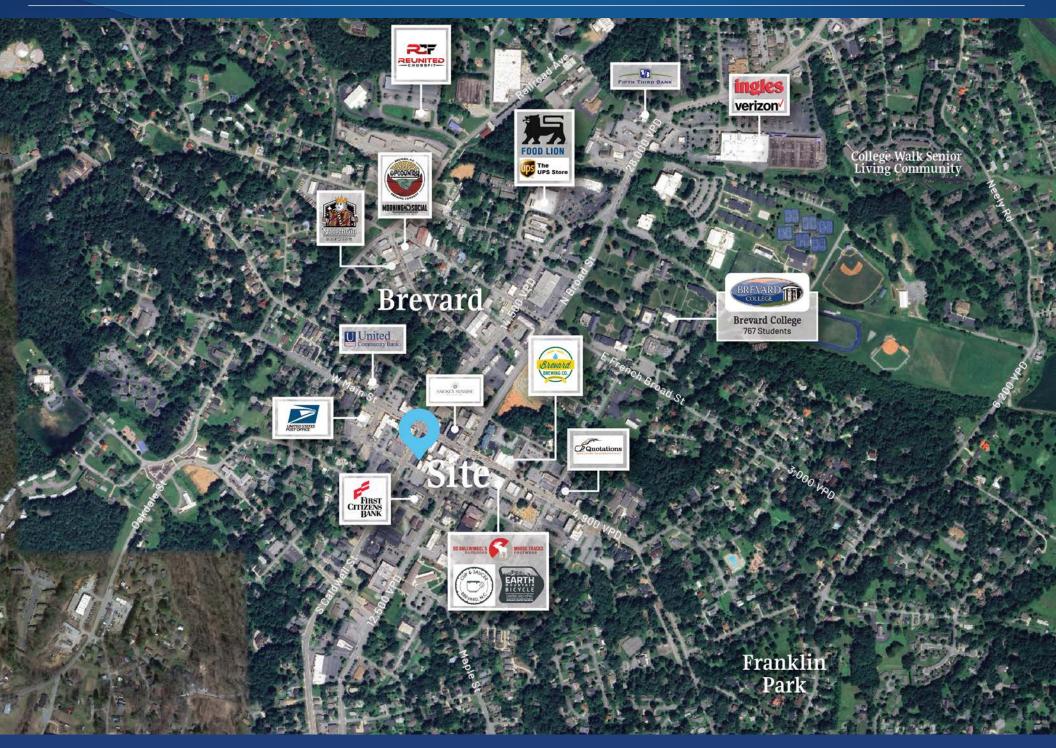

### Brevard North Carolina

Brevard is located at the entrance to Pisgah National Forest and has become a noted tourism, retirement and cultural center in western North Carolina. A moderate climate, environmental beauty and cultural activities attract relocators to the area. Downtown Brevard serves as both a vibrant hub for the arts and the crossroads to exceptional outdoor recreation. Known as "Home of the White Squirrel," the downtown is host to several annual festivals including the White Squirrel Festival, 4th of July, Halloweenfest, and Twilight Tour.