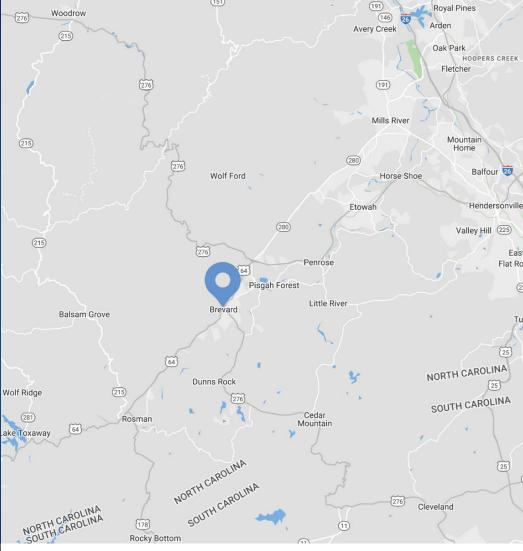

### Brevard North Carolina

Brevard is located at the entrance to Pisgah National Forest and has become a noted tourism, retirement and cultural center in western North Carolina. A moderate climate, environmental beauty and cultural activities attract relocators to the area. Downtown Brevard serves as both a vibrant hub for the arts and the crossroads to exceptional outdoor recreation. Known as "Home of the White Squirrel," the downtown is host to several annual festivals including the White Squirrel Festival, 4th of July, Halloweenfest, and Twilight Tour.