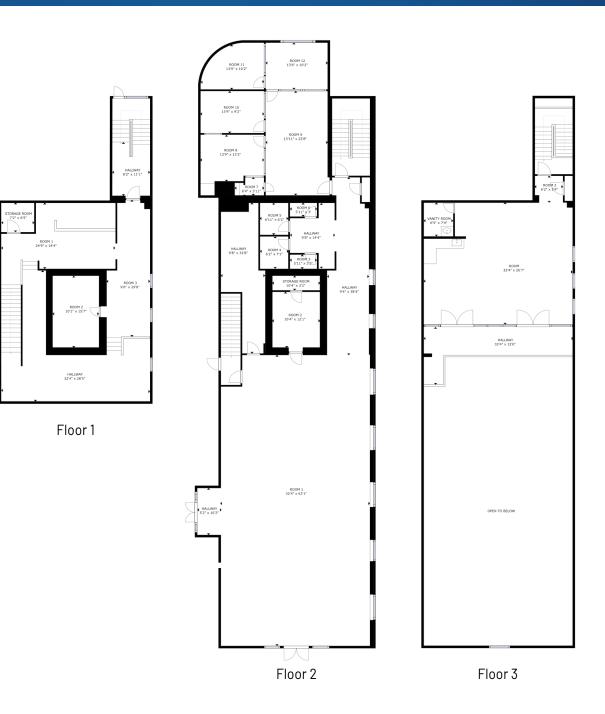

|
| Use            | Retail, Office, Hotel                               |
| Parcel         | 8586-41-8023-000                                    |
| Traffic Counts | W Main St   4,900 VPD<br>N Caldwell St   14,500 VPD |
| Lease Rate     | Call for Leasing Details                            |





### Demographics

| RADIUS                  | 1 MILE   | 3 MILE   | 5 MILE   |
|-------------------------|----------|----------|----------|
| 2024 Population         | 5,830    | 12,811   | 18,565   |
| Avg. Household Income   | \$83,266 | \$91,757 | \$91,794 |
| Median Household Income | \$53,660 | \$62,250 | \$61,957 |
| Households              | 2,481    | 5,775    | 8,213    |
| Daytime Employees       | 3,802    | 7,266    | 8,936    |

### Available

+/- 7,401 SF

Virtual Tour



### Property Photos

















#### Market Overview

### Brevard North Carolina

Brevard is located at the entrance to Pisgah National Forest and has become a noted tourism, retirement and cultural center in western North Carolina. A moderate climate, environmental beauty and cultural activities attract relocators to the area. Downtown Brevard serves as both a vibrant hub for the arts and the crossroads to exceptional outdoor recreation. Known as "Home of the White Squirrel," the downtown is host to several annual festivals including the White Squirrel Festival, 4th of July, Halloweenfest, and Twilight Tour.







#### Contact for Details

**Frank Jernigan** (704) 749-5742 frank@thenicholscompany.com

John Nichols (704) 373-9797 jnichols@thenicholscompany.com



Website www.TheNic