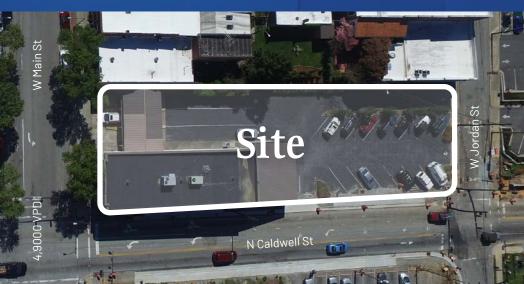

### 67 W Main Street Available for Lease

Located in the heart of downtown Brevard, this extensively renovated historic bank building offers a prime corner location at W Main St and N Caldwell St. With a multitude of potential uses, the property is ideally suited for an event hall, benefiting from its high visibility and central position.

#### Property Details

| Address        | 67 W Main St   Brevard, NC 28712                    |
|----------------|-----------------------------------------------------|
| Availability   | +/- 7,401 SF Available for Lease                    |
| Acreage        | +/- 0.481 AC                                        |
| Use            | Retail, Office, Hotel                               |
| Parcel         | 8586-41-8023-000                                    |
| Traffic Counts | W Main St   4,900 VPD<br>N Caldwell St   14,500 VPD |
| Lease Rate     | Call for Leasing Details                            |