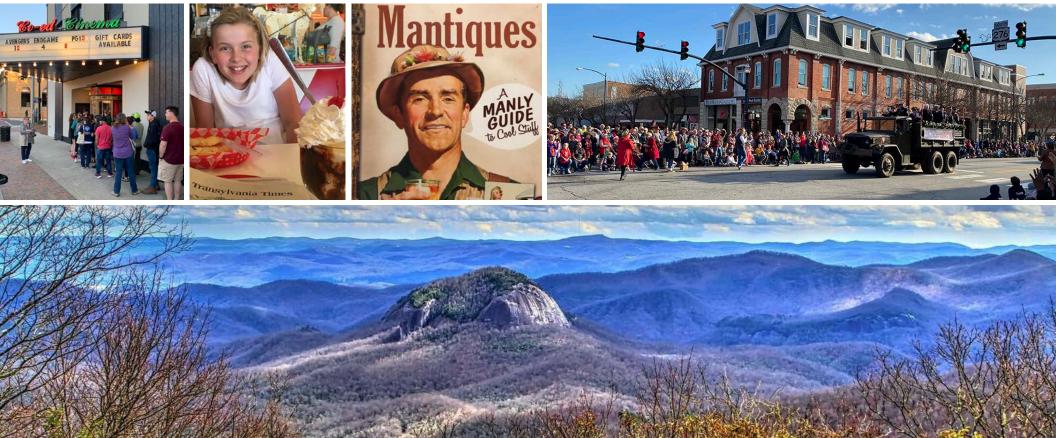

### Property Photos

### Brevard North Carolina

Brevard is located at the entrance to Pisgah National Forest and has become a noted tourism, retirement and cultural center in western North Carolina. A moderate climate, environmental beauty and cultural activities attract relocators to the area. Downtown Brevard serves as both a vibrant hub for the arts and the crossroads to exceptional outdoor recreation. Known as "Home of the White Squirrel," the downtown is host to several annual festivals including the White Squirrel Festival, 4th of July, Halloweenfest, and Twilight Tour.